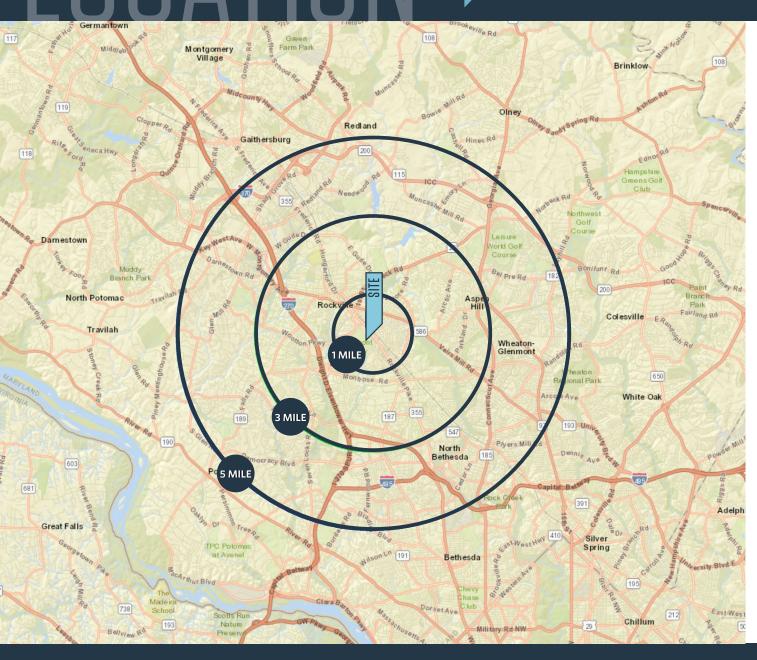

#### DEMOGRAPHICS | 2020:

| 1-MILE                               | 3-MILE                  | 5-MILE    |
|--------------------------------------|-------------------------|-----------|
| Population<br>20,029                 | 130,704                 | 335,509   |
| Daytime Populati<br>12,551           | on<br>95,747            | 200,826   |
| Households<br>7,660                  | 49,456                  | 125,791   |
| Average HH Inco<br>\$107,452         | me<br>\$151,100         | \$156,091 |
| CLICK TO DOWNLOAD DEMOGRAPHIC REPORT |                         |           |
|                                      |                         |           |
| • • • • • • • • • • •                | • • • • • • • • • • • • |           |