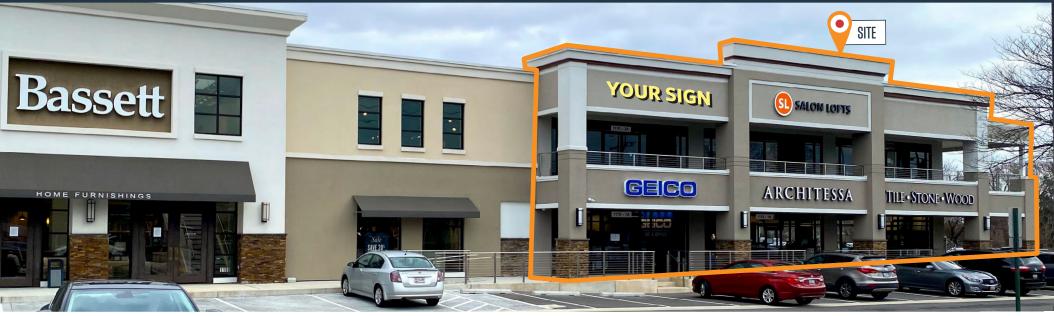

### JOIN THESE RETAILERS

### **RETAIL FOR LEASE**

- Small shop space with frontage and surface parking on Rockville Pike now available. Flexible sizes and configurations available.
- Prominent building signage available, exposure to over 53,000 cars per day on Rockville Pike.
- Site boasts several easy access points for ingress and egress to Rockville Pike including across from a traffic light.
- Located next to Best Buy, Bassett Flagship Store, and across the street from Audi Rockville.

### **PROPERTY HIGHLIGHTS:**

Small shop space with frontage and surface parking on Rockville Pike now available. Flexible sizes and configurations available.