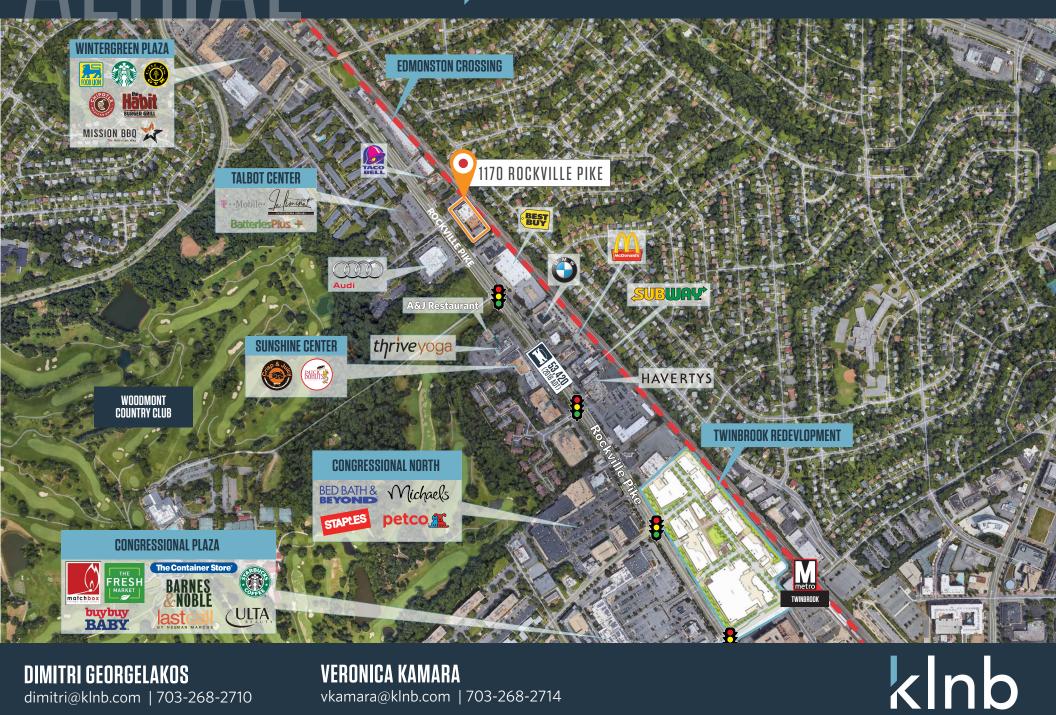

### **RETAIL FOR LEASE**

- Small shop space with frontage and surface parking on Rockville Pike now available. Flexible sizes and configurations available.
- Prominent building signage available, exposure to over 53,000 cars per day on Rockville Pike.
- Site boasts several easy access points for ingress and egress to Rockville Pike including across from a traffic light.
- Located next to Best Buy, Bassett Flagship Store, and across the street from Audi Rockville.