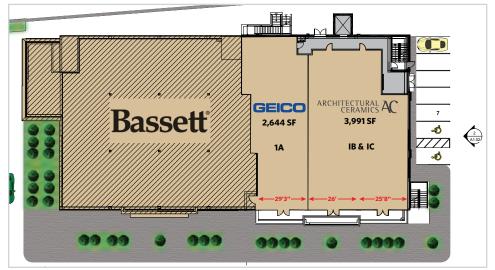

### 1170 ROCKVILLE PIKE ROCKVILLE\_MARYLAND 20852 MONTGOMERY COUNTY

**GROUND LEVEL FLOOR PLAN** 