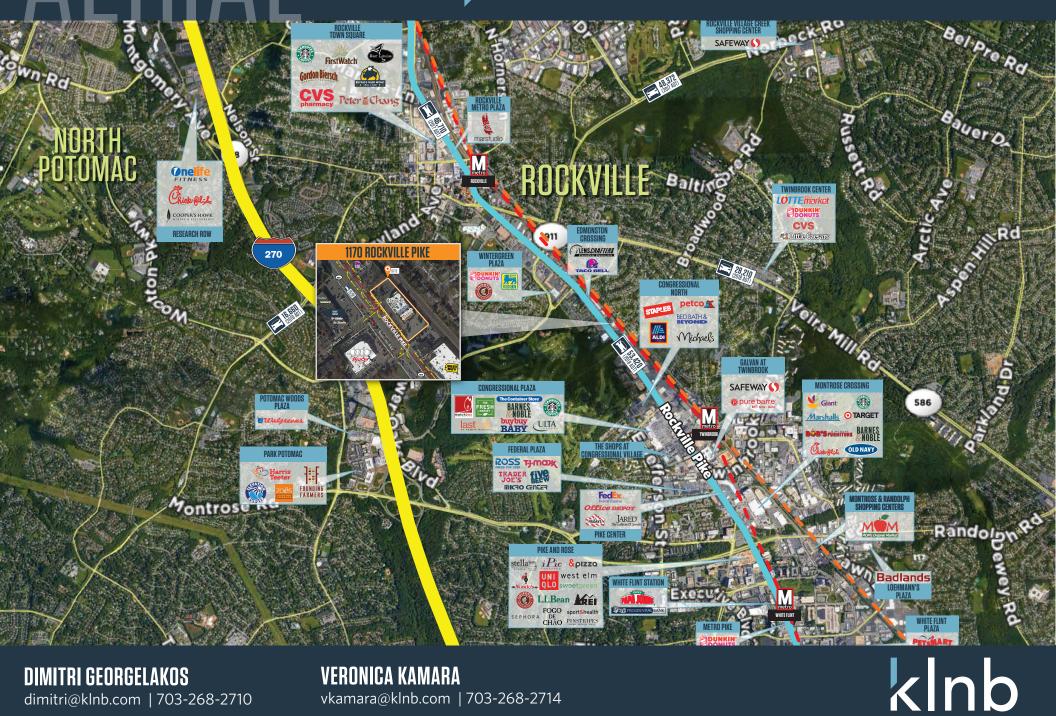

### JOIN THESE RETAILERS

### **RETAIL FOR LEASE**

- Small shop space with frontage and surface parking on Rockville Pike now available. Flexible sizes and configurations available.
- Prominent building signage available, exposure to over 53,000 cars per day on Rockville Pike.
- Site boasts several easy access points for ingress and egress to Rockville Pike including across from a traffic light.
- Located next to Best Buy, Bassett Flagship Store, and across the street from Audi Rockville.