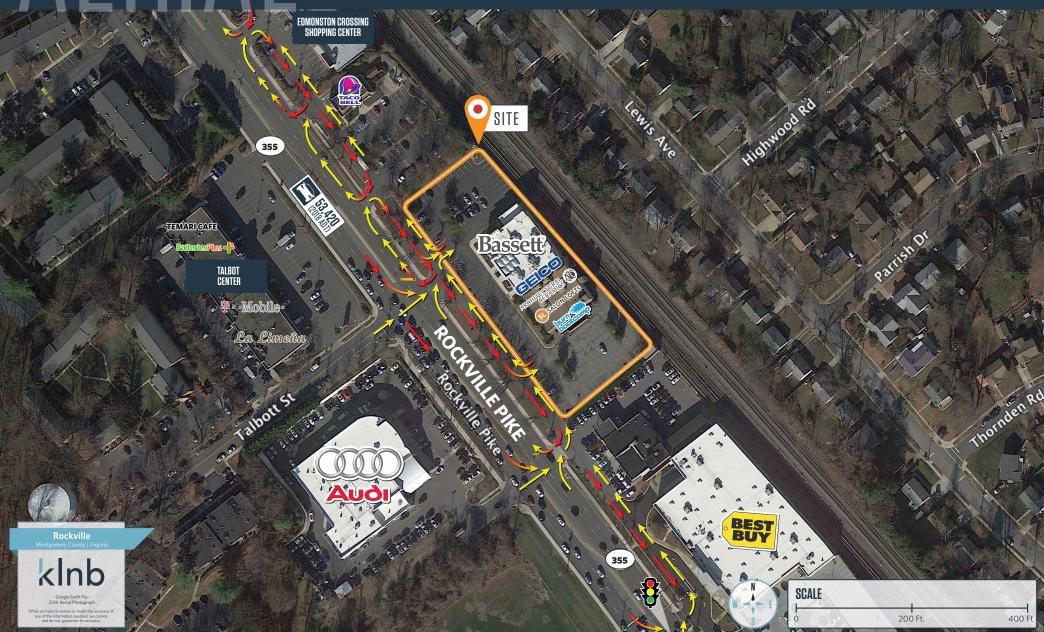

### **RETAIL FOR LEASE**

- Small shop space with frontage and surface parking on Rockville Pike now available. Flexible sizes and configurations available.
- Prominent building signage available, exposure to over 53,000 cars per day on Rockville Pike.
- Site boasts several easy access points for ingress and egress to Rockville Pike including across from a traffic light.
- Located next to Best Buy, Bassett Flagship Store, and across the street from Audi Rockville.