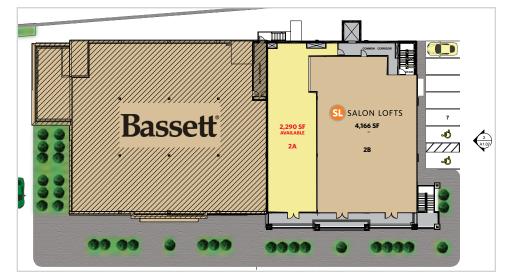

ILLE PIKE** ROCKVILLE, MARYLAND 20852, MONTGOMERY COUNTY



### JOIN THESE RETAILERS



### **RETAIL FOR LEASE**

- Small shop space with frontage and surface parking on Rockville Pike now available. Flexible sizes and configurations available.
- Prominent building signage available, exposure to over 53,000 cars per day on Rockville Pike.
- Site boasts several easy access points for ingress and egress to Rockville Pike including across from a traffic light.
- Located next to Best Buy, Bassett Flagship Store, and across the street from Audi Rockville.

DIMITRI GEORGELAKOS dimitri@kInb.com | 703-268-2710 VERONICA KAMARA vkamara@klnb.com | 703-268-2714

kinb.com

### 1170 ROCKVILLE PIKE ROCKVILLE\_MARYLAND 20852 MONTGOMERY COUNTY

**GROUND LEVEL FLOOR PLAN** 



#### SECOND LEVEL FLOOR PLAN



# Bassett 6,547 SF



### DIMITRI GEORGELAKOS dimitri@klnb.com | 703-268-2710

VERONICA KAMARA vkamara@klnb.com | 703-268-2714 kInb

#### LOWER LEVEL FLOOR PLAN

MARYLAND 20852 MONTGOMERY COUNTY



**DIMITRI GEORGELAKOS** dimitri@klnb.com | 703-268-2710

**VERONICA KAMARA** vkamara@klnb.com | 703-268-2714

ROCKVILLE, MARYLAND 20852 MONTGOMERY COUNTY



**DIMITRI GEORGELAKOS** dimitri@klnb.com | 703-268-2710

**VERONICA KAMARA** vkamara@klnb.com | 703-268-2714

ROCKVILLE, MARYLAND 20852 MONTGOMERY COUNTY



DIMITRI GEORGELAKOS dimitri@klnb.com | 703-268-2710 VERONICA KAMARA vkamara@klnb.com | 703-268-2714

# kInb

ROCKVILLE, MARYLAND 20852 MONTGOMERY COUNTY



### **PROPERTY HIGHLIGHTS:**

Small shop space with frontage and surface parking on Rockville Pike now available. Flexible sizes a