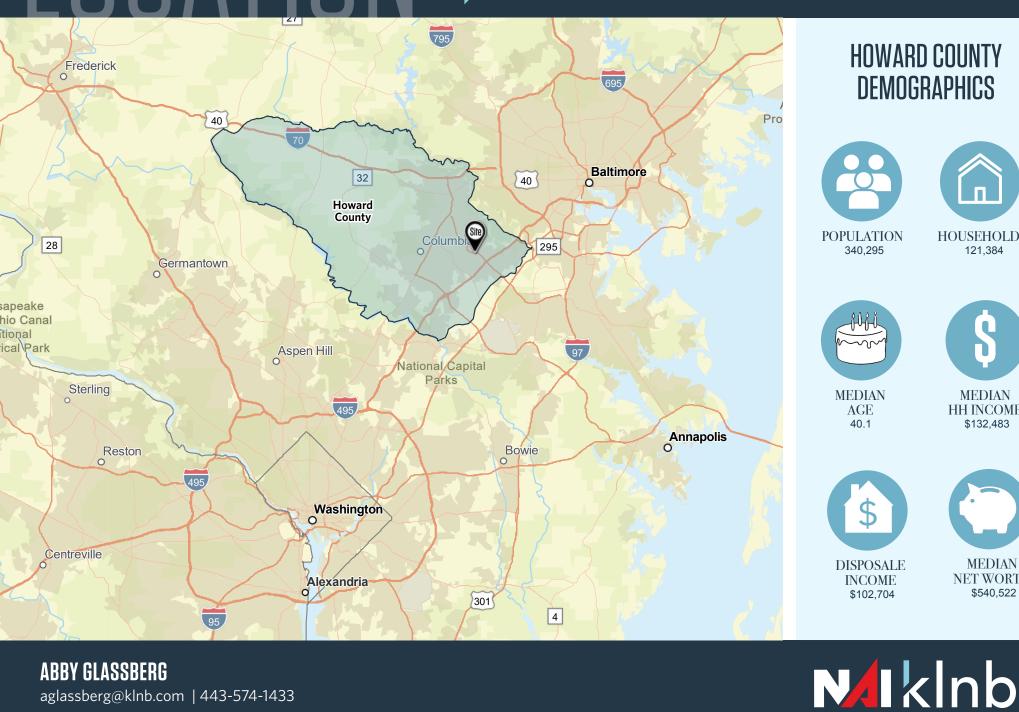

## THE WEXLEY AT 100

5865 MEADOWRIDGE ROAD, ELLICOTT CITY, MD 21043, HOWARD COUNTY

**HOWARD COUNTY** DEMOGRAPHICS

POPULATION 340,295

HOUSEHOLDS 121.384

**MEDIAN** AGE 40.1

**MEDIAN** HH INCOME \$132,483

**INCOME** \$102,704

NET WORTH \$540,522

**ABBY GLASSBERG** aglassberg@klnb.com | 443-574-1433