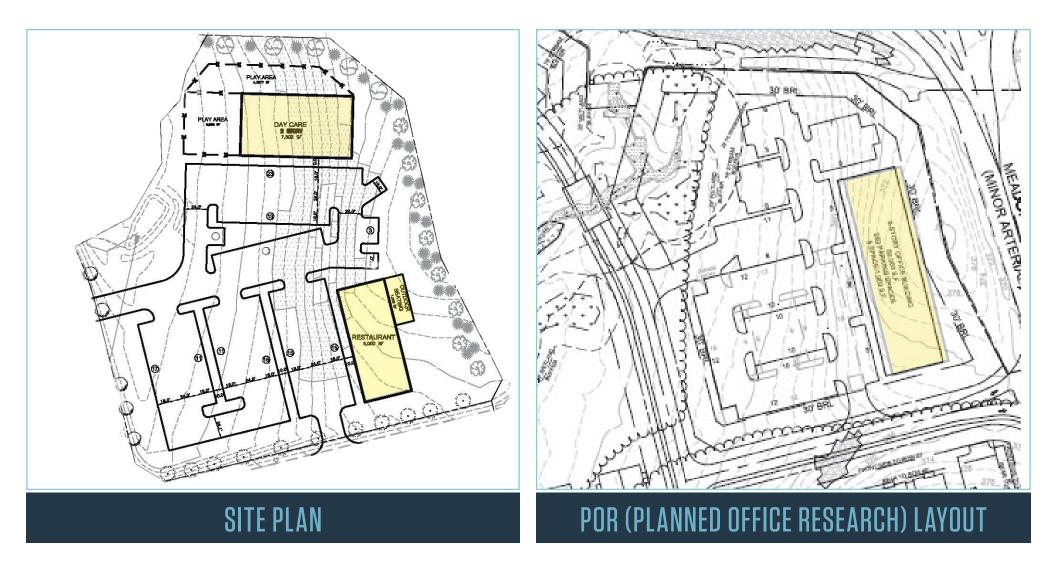

- POR (Planned Office Research) District for a 50,000 SF office building which could include:
  - » Senior Housing
  - » Medical Office
  - » Professional Office
  - » Ambulatory Healthcare Facilities, including Pharmacies
- » Financial Institutions
- » Hotels

LAND FOR SALE OR LEASE

- » Nursing Homes
- » Assisted Living Facilities

ABBY GLASSBERG aglassberg@klnb.com | 443-574-1433