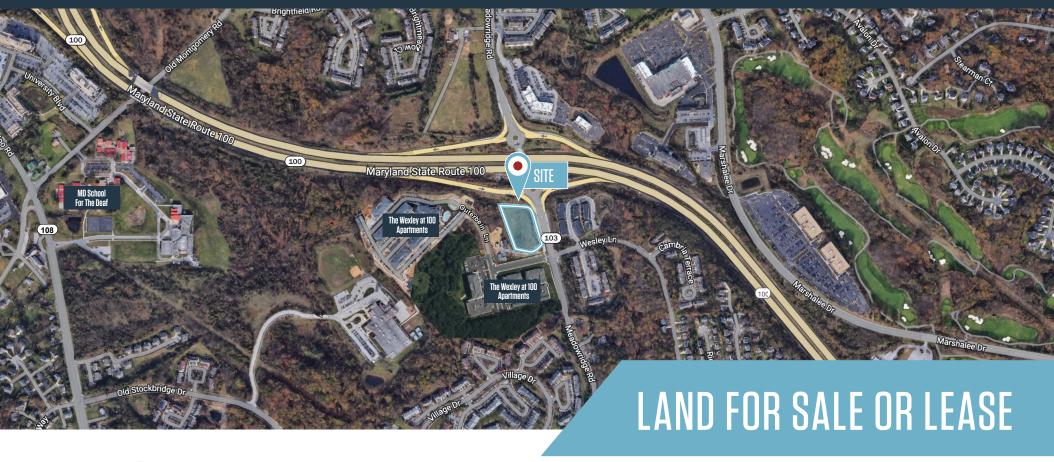

# THE WEXLEY AT 100 5865 MEADOWRIDGE ROAD, ELLICOTT CITY, MD 21043, HOWARD COUNTY

### **> 3.1 Acres**

- Located at the intersection of Route 100 & Route 3 (Meadowridge Road)
- Convenient access to I-95, I-695, Routes 29 & 295
- Minutes to Columbia Town Center, BWI, Arundel Mills Mall & Fort Meade