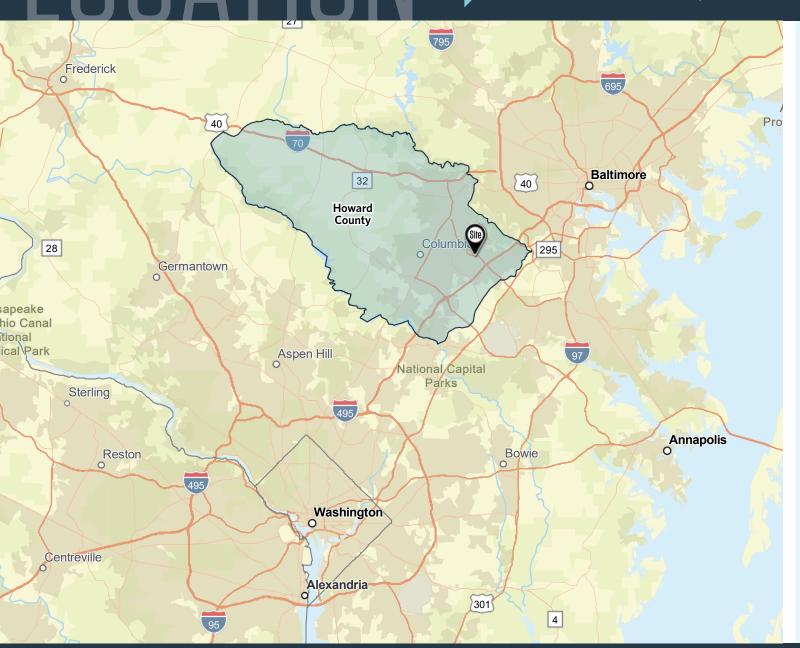

# HOWARD COUNTY DEMOGRAPHICS

POPULATION 340,295

HOUSEHOLDS 121.384

MEDIAN AGE 40.1

MEDIAN HH INCOME \$132,483

DISPOSALE INCOME \$102,704

MEDIAN NET WORTH \$540,522