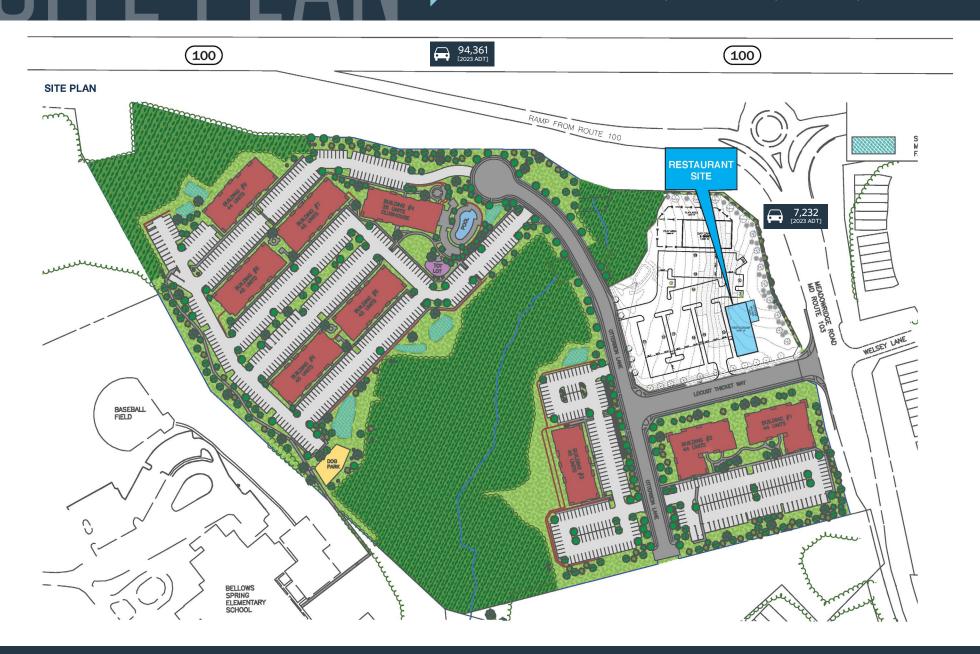

# SITE DI ANI THE WEXLEY AT 100

5865 MEADOWRIDGE ROAD, ELLICOTT CITY, MD 21043, HOWARD COUNTY

- POR (Planned Office Research) District for a 50,000 SF office building which could include:
  - » Senior Housing
  - » Medical Office
  - » Professional Office
  - » Ambulatory Healthcare Facilities, including Pharmacies
- » Financial Institutions
- » Hotels
- » Nursing Homes
- » Assisted Living Facilities