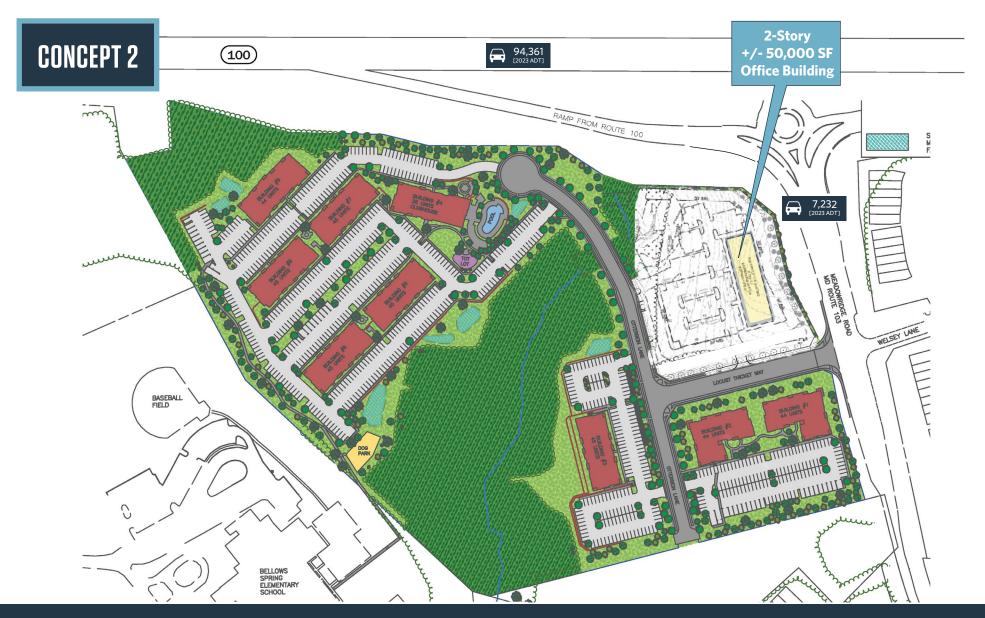

- POR (Planned Office Research) District for a 50,000 SF office building which could include:
- » Senior Housing
- » Medical Office
- » Professional Office
- » Ambulatory Healthcare Facilities, including Pharmacies
- » Financial Institutions
- » Hotels
- » Nursing Homes
- » Assisted Living Facilities