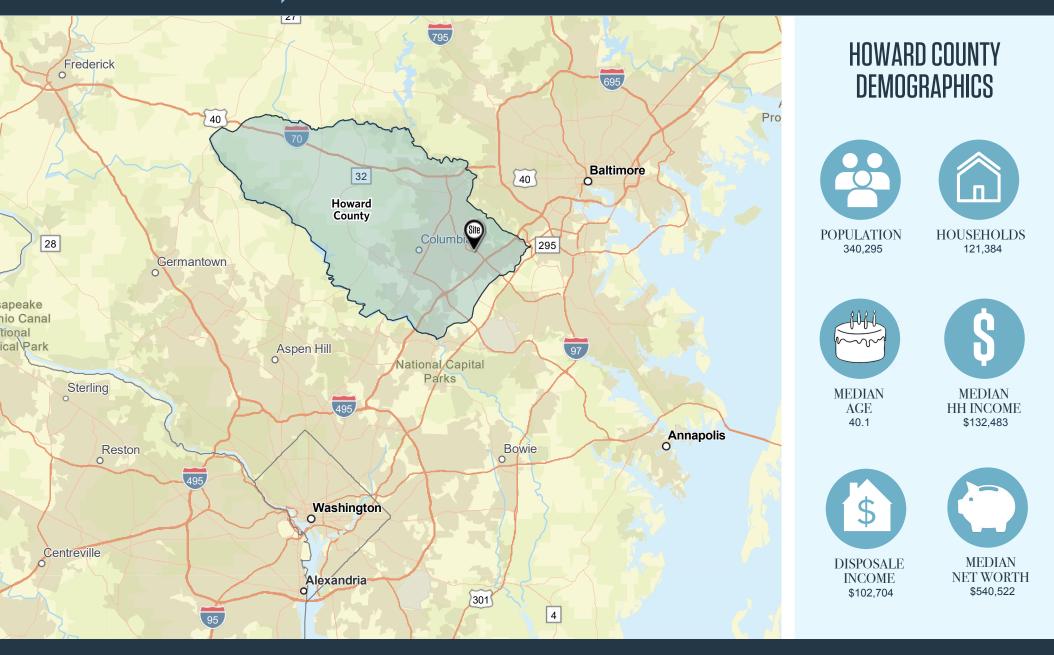

### > 3.1 Acres

- Located at the intersection of Route 100 & Route 3 (Meadowridge Road)
- Convenient access to I-95, I-695, Routes 29 & 295
- Minutes to Columbia Town Center, BWI, Arundel Mills Mall & Fort Meade