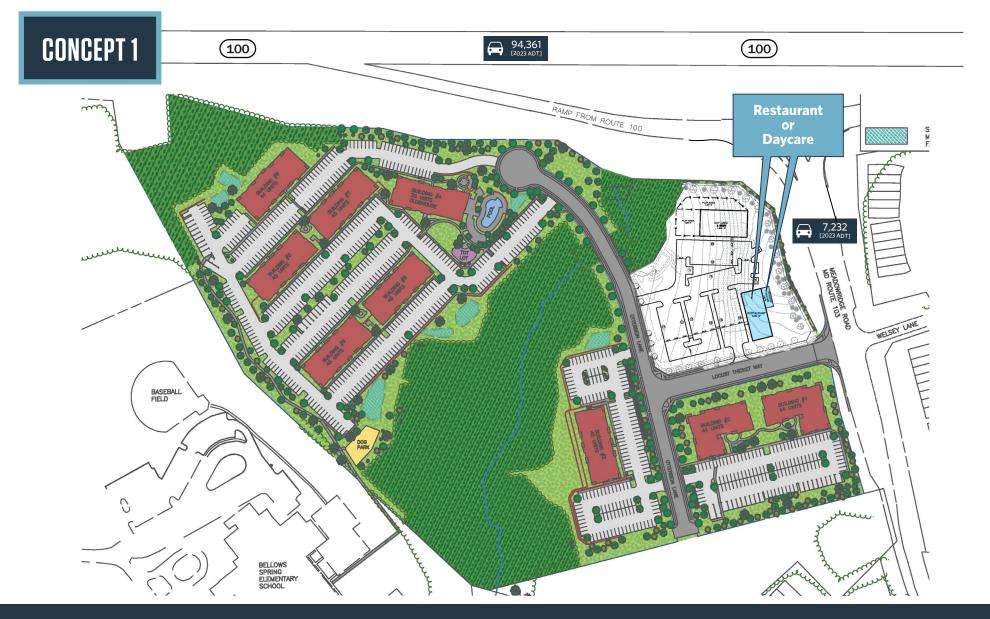

- POR (Planned Office Research) District for a 50,000 SF office building which could include:
- » Senior Housing
- » Medical Office
- » Professional Office
- » Ambulatory Healthcare Facilities, including Pharmacies
- » Financial Institutions
- » Hotels
- » Nursing Homes
- » Assisted Living Facilities