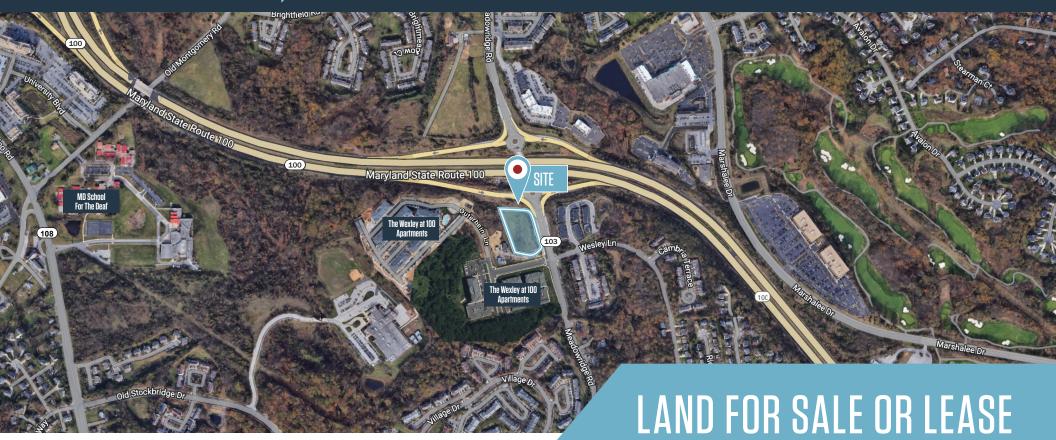

#### THE WEXLEY AT 100 5865 MEADOWRIDGE ROAD, ELLICOTT CITY, MD 21043, HOWARD COUNTY

### > 3.1 Acres

- Located at the intersection of Route 100 & Route 3 (Meadowridge Road)
- Convenient access to I-95, I-695, Routes 29 & 295
- Minutes to Columbia Town Center, BWI, Arundel Mills Mall & Fort Meade