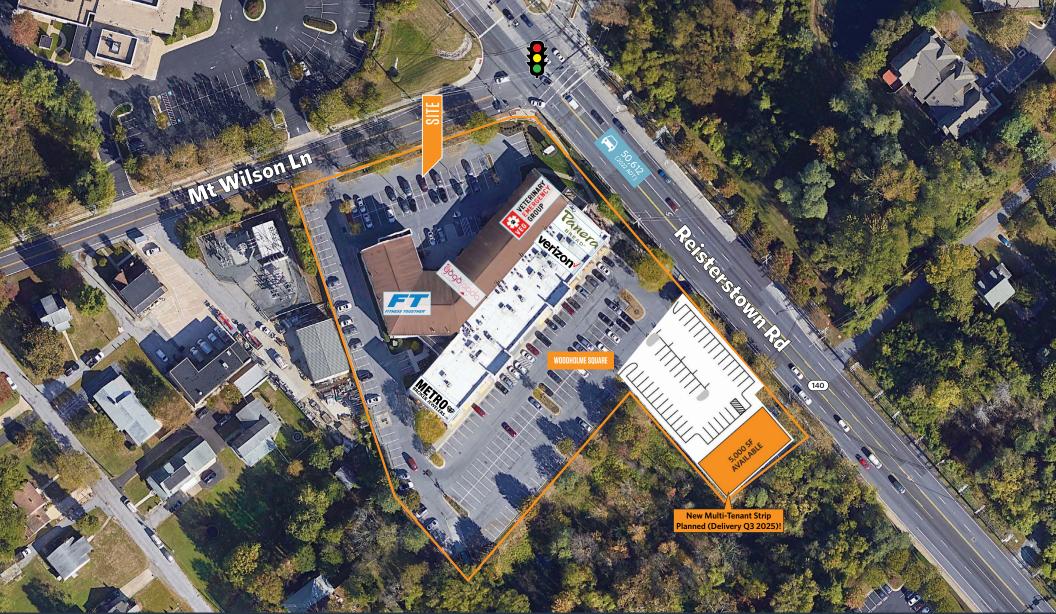

## WOODHOLME SQUARE 1852-1866 REISTERSTOWN ROAD, PIKESVILLE, MD 21208

## **RETAIL FOR LEASE**

- Available: 2,170 5,000 SF
- New Multi-Tenant Strip Planned (Delivery Q3 2025)!
- 61,000 SF of retail and office space
- Abundant on-site parking
- Pylon signage available
- 0.5 mile from busy I-695

#### TRAFFIC COUNTS | 2022:

Reistertown Rd I-695 50,612 ADT 177,903 ADT

kInb

MASON BERNSTEIN mbernstein@klnb.com | 443-632-2089 ALEX SHEARER ashearer@klnb.com | 443-632-2081