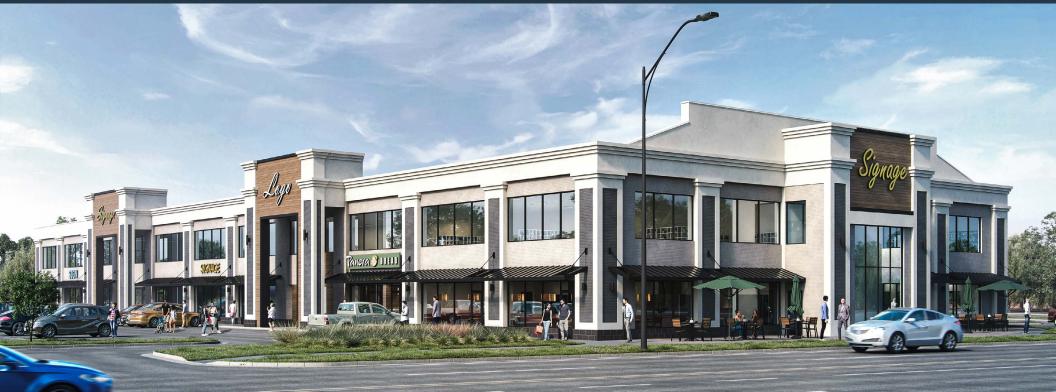

## WOODHOLME SQUARE 1852-1866 REISTERSTOWN ROAD, PIKESVILLE, MD 21208

### JOIN THESE RETAILERS Panera verizon BREAD® **METRO**₩

## **RETAIL FOR LEASE**

- Available: 2,170 5,000 SF
- New Multi-Tenant Strip Planned (Delivery Q3 2025)!
- 61,000 SF of retail and office space
- Abundant on-site parking
- Pylon signage available
- 0.5 mile from busy I-695