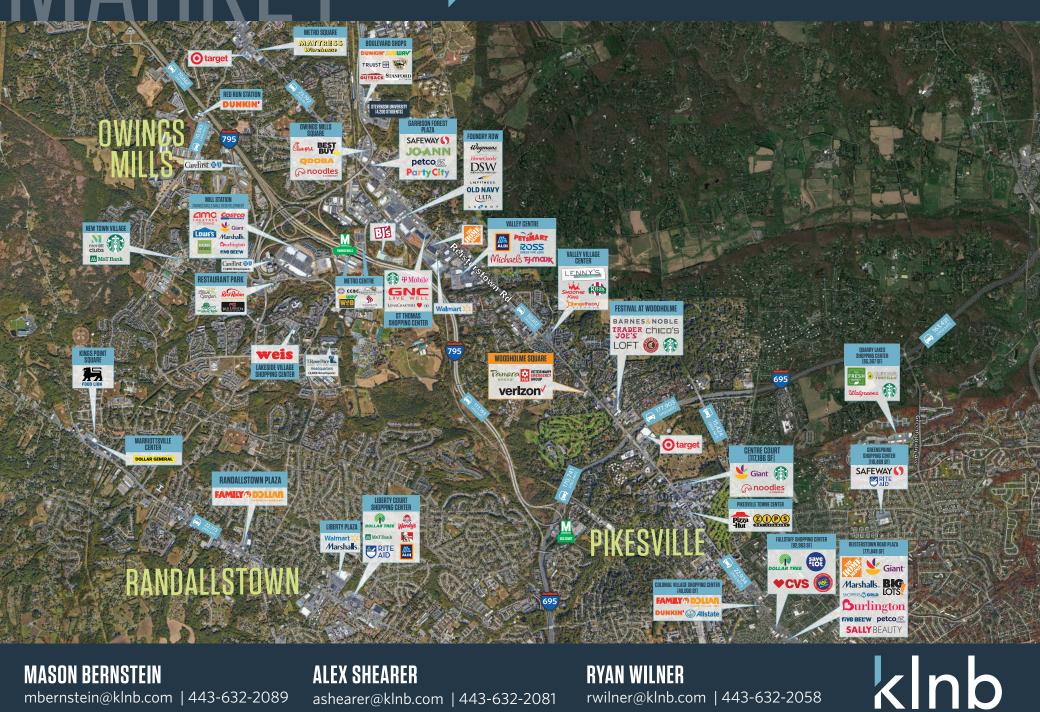

#### TRAFFIC COUNTS | 2022:

Reistertown Rd I-695 50,612 ADT 177,903 ADT

kInb

MASON BERNSTEIN mbernstein@klnb.com | 443-632-2089 ALEX SHEARER ashearer@klnb.com | 443-632-2081