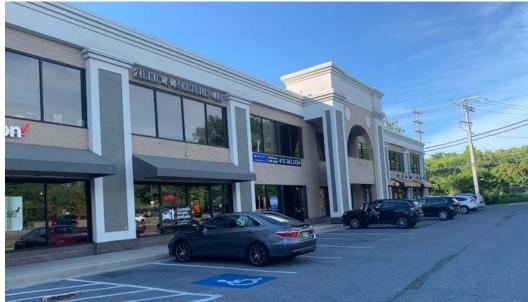

## WOODHOLME SQUARE 1852-1866 REISTERSTOWN ROAD, PIKESVILLE, MD 21208

## **RETAIL FOR LEASE**

- Available: 2,170 5,000 SF
- New Multi-Tenant Strip Planned (Delivery Q3 2025)!
- 61,000 SF of retail and office space
- Abundant on-site parking
- Pylon signage available
- 0.5 mile from busy I-695