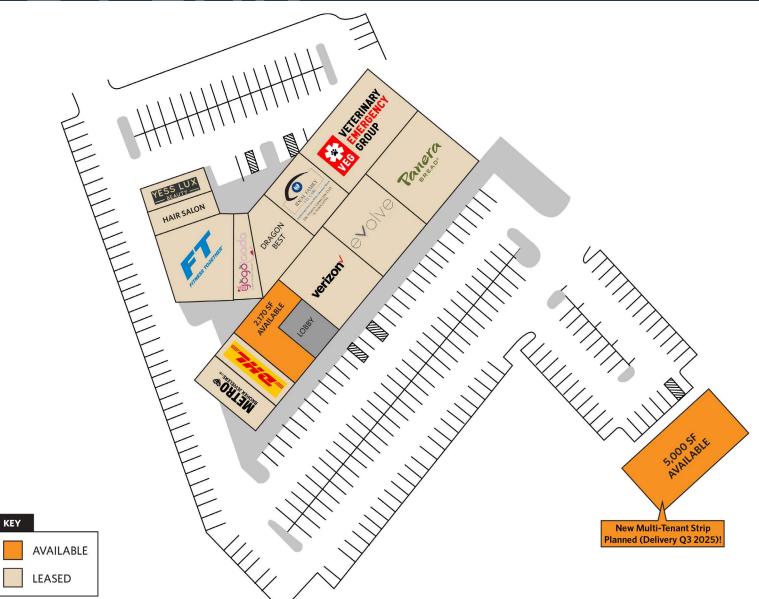

## **RETAIL FOR LEASE**

- Available: 2,170 5,000 SF
- New Multi-Tenant Strip Planned (Delivery Q3 2025)!
- 61,000 SF of retail and office space
- Abundant on-site parking
- Pylon signage available
- 0.5 mile from busy I-695

#### **AVAILABLE SPACE:**

• 2,170 SF