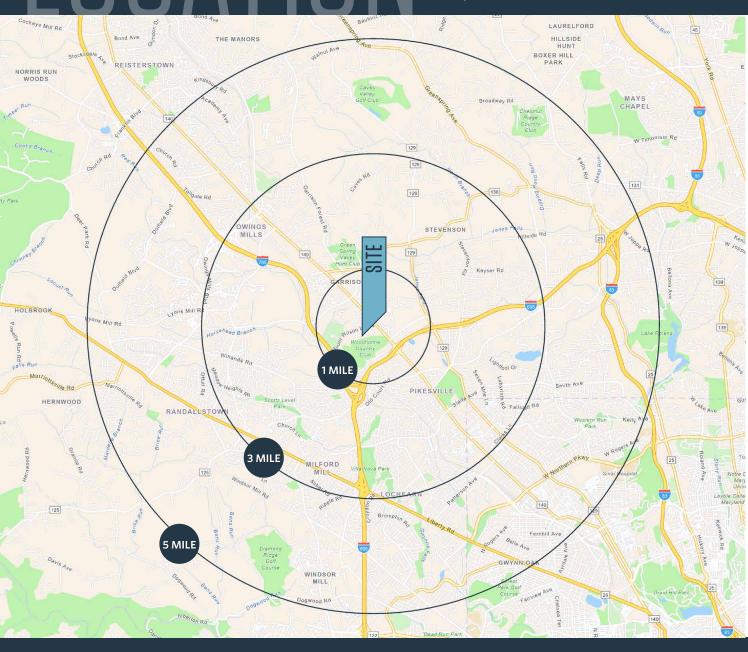

#### DEMOGRAPHICS | 2023:

| 1-MILE                        | 3-MILE          | 5-MILE    |
|-------------------------------|-----------------|-----------|
| Population<br>8,927           | 87,335          | 243,949   |
| Daytime Populatic<br>11,828   | on<br>90,191    | 231,707   |
| Households<br>3,943           | 35,377          | 97,175    |
| Average HH Incon<br>\$126.327 | ne<br>\$119.163 | \$113.601 |