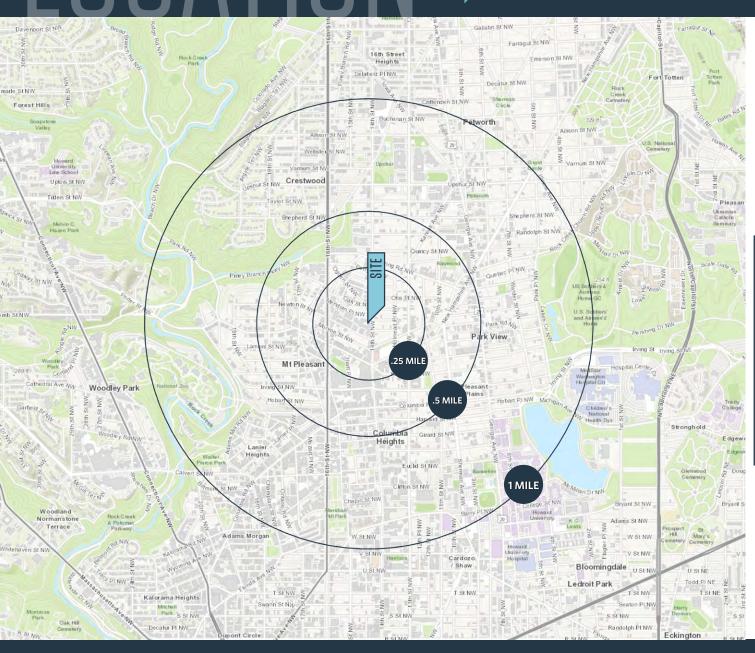

#### DEMOGRAPHICS | 2022:

| 5-MIN           | WALK TIME<br>10-MIN       | 15-MIN       | .25-MILE  | .5-MILE   | 1-MILE    |
|-----------------|---------------------------|--------------|-----------|-----------|-----------|
| Popula<br>8,398 | tion<br>28,180            | 53,127       | 9,620     | 33,422    | 84,176    |
| Daytim<br>6,796 | ne Populati<br>20,773     | on<br>39,171 | 7,605     | 24,670    | 65,159    |
| Housel<br>3,707 |                           | 24,169       | 4,240     | 15,031    | 38,441    |
| _               | ge HH Inco<br>2 \$145,105 |              | \$155,046 | \$149,382 | \$165,088 |