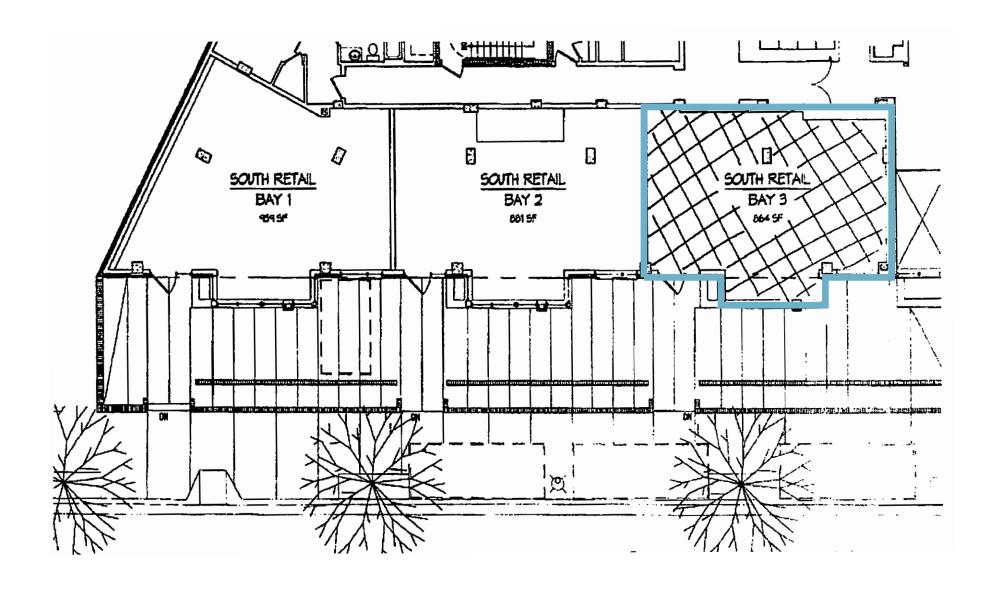

## RETAIL FOR LEASE

- Rare 864 SF retail bay in Columbia Heights, DC
- On 1st floor of The Allegro Residential Building 300 Five Star Units
- 3 blocks from Columbia Heights Metro Station
- Outdoor seating available
- Previously occupied by Allegro Cleaners
- Apartments have remained 95% leased

#### **AVAILABLE SPACE**

| SIZE   | RATE       | CONDITION | AVAILABLE |  |
|--------|------------|-----------|-----------|--|
| 864 SF | Negotiable | Built Out | Vacant    |  |

\*\$12.15 PSF NNN