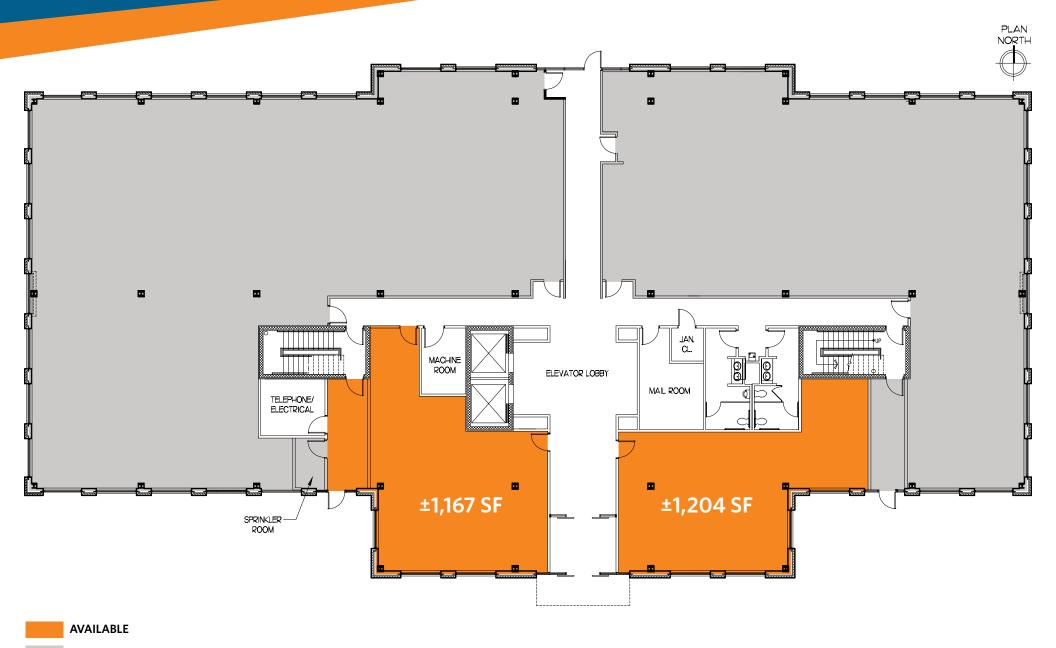

#### AVAILABILITY

- 1st Floor
  - » Suite 100: ±1,167 SF

- » Suite 120: ±1,204 SF
- 3rd Floor
  - » ±8,839 SF (divisible)

### **1st Floor Availability**

LEASED