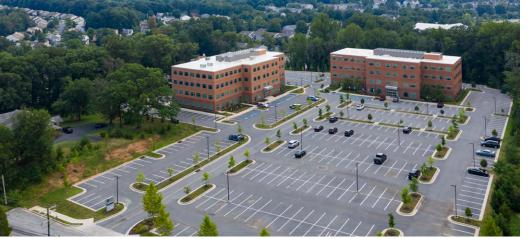

# 

## **5235** King Avenue

Rosedale, MD 21237

Franklin Square Professional Center

**Property Highlights** 

İ

Ħ

. . .

....

- 4-story, ±60,000 SF Class A office/medical building
- Constructed in 2017
- Parking is 4.5/1,000 SF leased
- Easily accessible from I-95 or I-695, with entrances from both King Avenue and Franklin Square Drive
- Adjacent to MedStar Franklin Square Medical Center
- Locally owned and operated
- Existing tenants include MedStar Health, Fresenius Medical Care, and the VA amongst others

#### AVAILABILITY

- 1st Floor
  - » Suite 100: ±1,167 SF

- » Suite 120: ±1,204 SF
- 3rd Floor
  - » ±8,839 SF (divisible)



### **1st Floor Availability**



LEASED

#### **3rd Floor Availability**



LEASED













### **Photos**

## Makinb

#### **Steele Stanwick**

Office & Industrial Specialist sstanwick@klnb.com 443-574-1420

100 West Road, Suite 505 | Baltimore, MD | 21204 | klnb.com

While we have no reason to doubt the accuracy of any of the information supplied, we cannot, and do not, guarantee its accuracy. All information should be independently verified prior to a purchase or lease of the property. We are not responsible for errors, omissions, misuse, or misinterpretation of information contained herein and make no warranty of any kind, express or implied, with respect to the property or any other matters.