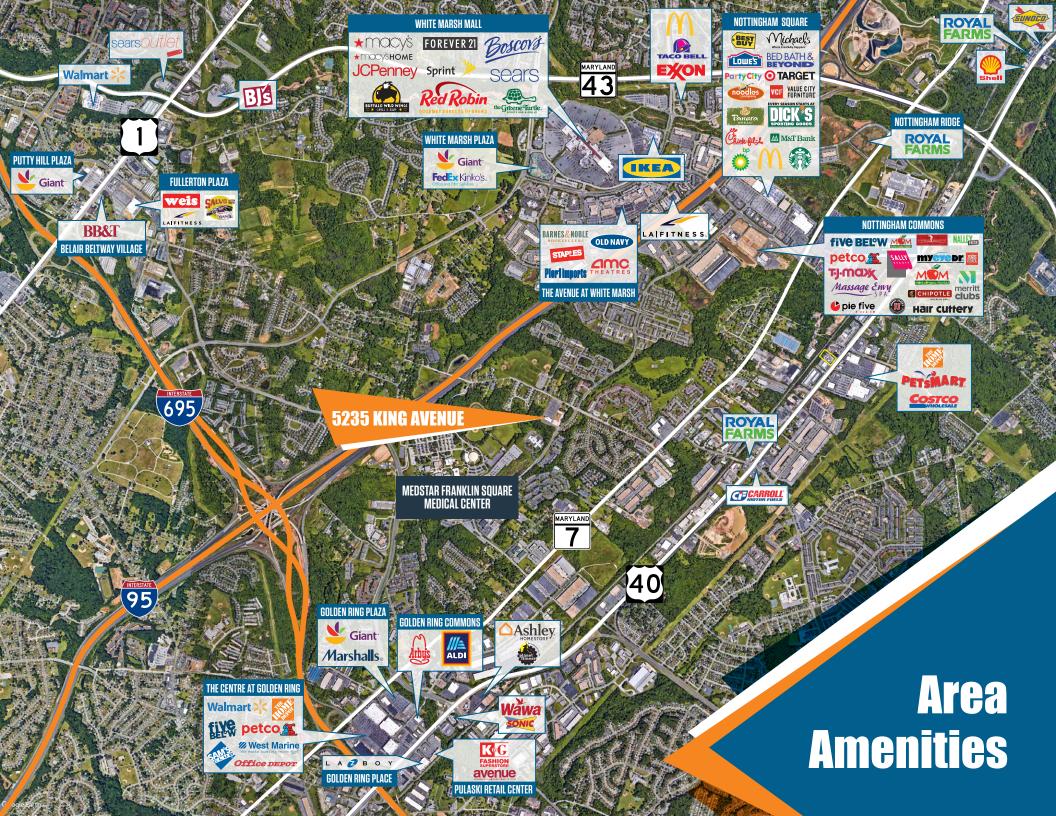

- 4-story, ±60,000 SF Class A office/medical building
- Constructed in 2017
- Parking is 4.5/1,000 SF leased
- Easily accessible from I-95 or I-695, with entrances from both King Avenue and Franklin Square Drive
- Adjacent to MedStar Franklin Square Medical Center
- Locally owned and operated
- Existing tenants include MedStar Health, Fresenius Medical Care, and the VA amongst others