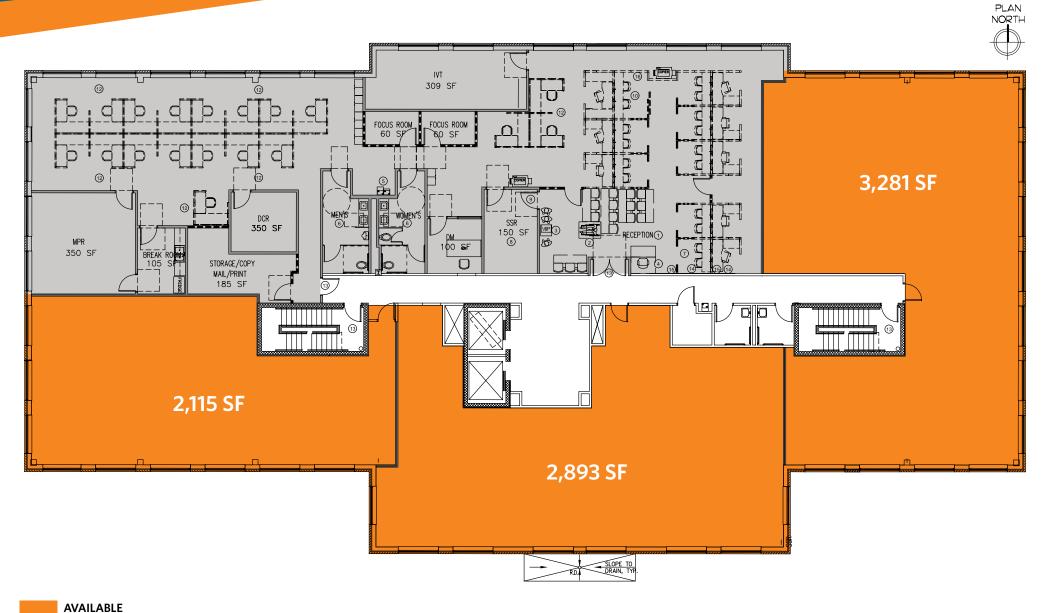

#### AVAILABILITY

- 1st Floor
  - » Suite 100: ±1,167 SF

- » Suite 120: ±1,204 SF
- 3rd Floor
  - » ±8,839 SF (divisible)

#### **3rd Floor Availability**

LEASED