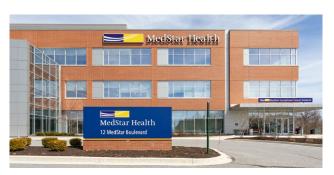

## PROPERTY HIGHLIGHTS:

#### **Building Highlights**

- 100,000 SF, 3-story, Class A medical building
- Access to imaging services
- Referral relationships among peers
- Competitive lease rates
- Generous Tenant Improvement Allowance
- Features community room available for use by community groups and organizations and for community health screening events.
- More information on MedStar Health available here: www.medstarhealth.org/bel-air/

OWNED & MANAGED BY: welltower



# 12 MEDSTAR BLVD

Bel Air, MD 21015 I Harford County

#### FIRST FLOOR PLAN | CAFE SPACE | 604 RSF



#### SECOND FLOOR PLAN | SUITE 275 | 2,128 RSF (SHELL)





### THIRD FLOOR PLAN | SUITE 300 | 7,593 RSF (SHELL)



#### **PHOTOS**









# 12 MEDSTAR BLVD

Bel Air, MD 21015 I Harford County



### **AERIAL VIEW**



While we have no reason to doubt the accuracy of any of the information supplied, we cannot, and do not, guarantee its accuracy. All information should be independently verified prior to a purchase or lease of the property. We are not responsible for errors, omissions, misuse, or misinterpretation of information contained herein and make no warranty of any kind, express or implied, with respect to the property or any other matters.