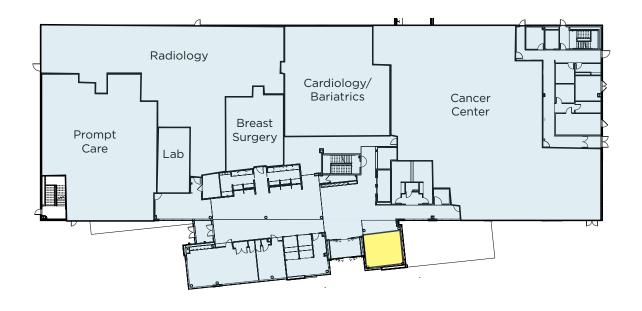

## PROPERTY HIGHLIGHTS:

#### **Building Highlights**

- 100,000 SF, 3-story, Class A medical building
- Access to imaging services
- Referral relationships among peers
- Competitive lease rates
- Generous Tenant Improvement Allowance
- Features community room available for use by community groups and organizations and for community health screening events.
- More information on MedStar Health available here: www.medstarhealth.org/bel-air/

OWNED & MANAGED BY: welltower



# 12 MEDSTAR BLVD

Bel Air, MD 21015 I Harford County

#### FIRST FLOOR PLAN | CAFE SPACE | 604 RSF



#### SECOND FLOOR PLAN | SUITE 275 | 2,128 RSF (SHELL)





### THIRD FLOOR PLAN | SUITE 300 | 7,593 RSF (SHELL)



#### **PHOTOS**









# 12 MEDSTAR BLVD

Bel Air, MD 21015 I Harford County



### **AERIAL VIEW**



While we have no reason to doubt the accuracy of any of the information supplied, we cannot, and do not, guarantee its accuracy. All information should be independently verified prior to a purchase or lease of the property. We are not responsible for errors, omissions, misuse, or misinterpretation of information contained herein and make no warranty of any kind, express or implied, with respect to the property or any other matters.