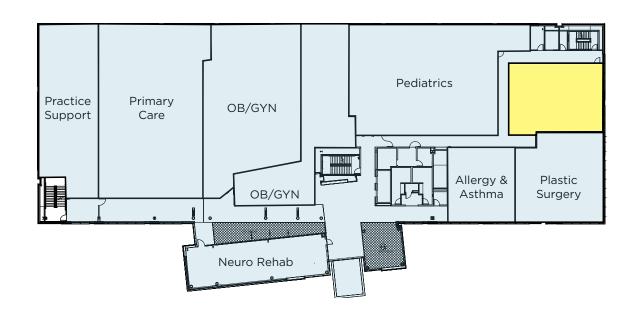

## PROPERTY HIGHLIGHTS:

#### **Building Highlights**

- 100,000 SF, 3-story, Class A medical building
- Access to imaging services
- Referral relationships among peers
- Competitive lease rates
- Generous Tenant Improvement Allowance
- Features community room available for use by community groups and organizations and for community health screening events.
- More information on MedStar Health available here: www.medstarhealth.org/bel-air/

OWNED & MANAGED BY: welltower



# 12 MEDSTAR BLVD

Bel Air, MD 21015 I Harford County

#### FIRST FLOOR PLAN | CAFE SPACE | 604 RSF



#### SECOND FLOOR PLAN | SUITE 275 | 2,128 RSF (SHELL)





### THIRD FLOOR PLAN | SUITE 300 | 7,593 RSF (SHELL)



#### **PHOTOS**









# 12 MEDSTAR BLVD

Bel Air, MD 21015 I Harford County



### **AERIAL VIEW**



While we have no reason to doubt the accuracy of any of the information supplied, we cannot, and do not, guarantee its accuracy. All information should be independently verified prior to a purchase or lease of the property. We are not responsible for errors, omissions, misuse, or misinterpretation of information contained herein and make no warranty of any kind, express or implied, with respect to the property or any other matters.