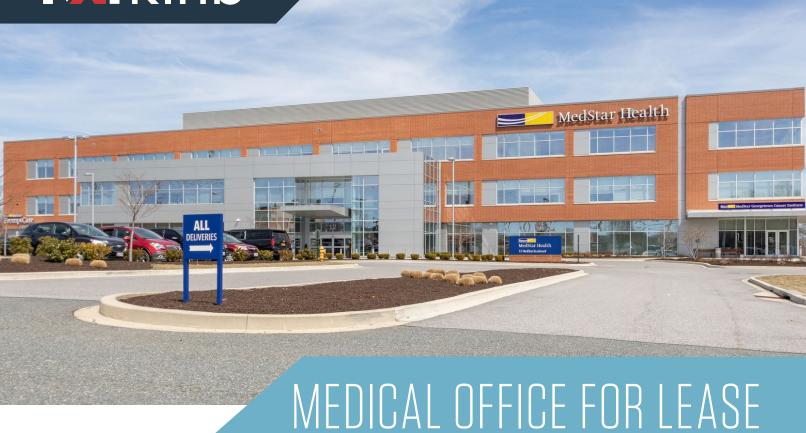

## PROPERTY HIGHLIGHTS:

#### **Building Highlights**

- 100,000 SF, 3-story, Class A medical building
- Access to imaging services
- Referral relationships among peers
- Competitive lease rates
- Generous Tenant Improvement Allowance
- Features community room available for use by community groups and organizations and for community health screening events.
- More information on MedStar Health available here: www.medstarhealth.org/bel-air/

# 12 MEDSTAR BLVD

Bel Air, MD 21015 I Harford County