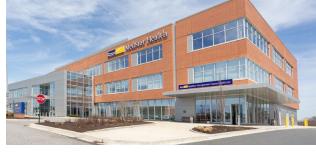

## PROPERTY HIGHLIGHTS:

#### **Building Highlights**

- 100,000 SF, 3-story, Class A medical building
- Access to imaging services
- Referral relationships among peers
- Competitive lease rates
- Generous Tenant Improvement Allowance
- Features community room available for use by community groups and organizations and for community health screening events.
- More information on MedStar Health available here: www.medstarhealth.org/bel-air/

OWNED & MANAGED BY: welltower



# 12 MEDSTAR BLVD

Bel Air, MD 21015 I Harford County

#### FIRST FLOOR PLAN | CAFE SPACE | 604 RSF



#### SECOND FLOOR PLAN | SUITE 275 | 2,128 RSF (SHELL)





### THIRD FLOOR PLAN | SUITE 300 | 7,593 RSF (SHELL)



#### **PHOTOS**









# 12 MEDSTAR BLVD

Bel Air, MD 21015 I Harford County



### **AERIAL VIEW**



While we have no reason to doubt the accuracy of any of the information supplied, we cannot, and do not, guarantee its accuracy. All information should be independently verified prior to a purchase or lease of the property. We are not responsible for errors, omissions, misuse, or misinterpretation of information contained herein and make no warranty of any kind, express or implied, with respect to the property or any other matters.