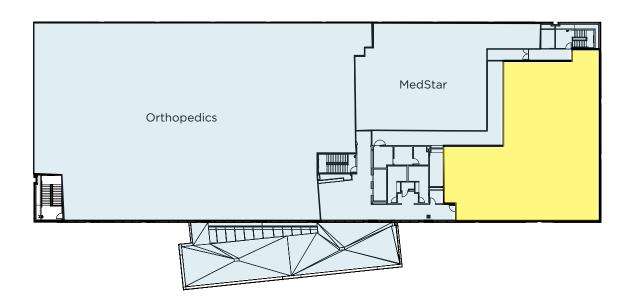

## PROPERTY HIGHLIGHTS:

#### **Building Highlights**

- 100,000 SF, 3-story, Class A medical building
- Access to imaging services
- Referral relationships among peers
- Competitive lease rates
- Generous Tenant Improvement Allowance
- Features community room available for use by community groups and organizations and for community health screening events.
- More information on MedStar Health available here: www.medstarhealth.org/bel-air/

OWNED & MANAGED BY: welltower



# 12 MEDSTAR BLVD

Bel Air, MD 21015 I Harford County

#### FIRST FLOOR PLAN | CAFE SPACE | 604 RSF



#### SECOND FLOOR PLAN | SUITE 275 | 2,128 RSF (SHELL)





### THIRD FLOOR PLAN | SUITE 300 | 7,593 RSF (SHELL)



#### **PHOTOS**









# 12 MEDSTAR BLVD

Bel Air, MD 21015 I Harford County



### **AERIAL VIEW**



While we have no reason to doubt the accuracy of any of the information supplied, we cannot, and do not, guarantee its accuracy. All information should be independently verified prior to a purchase or lease of the property. We are not responsible for errors, omissions, misuse, or misinterpretation of information contained herein and make no warranty of any kind, express or implied, with respect to the property or any other matters.