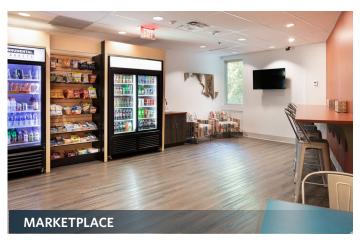

1306 Concourse Drive, Linthicum, MD 21090 Anne Arundel County



## **PROPERTY HIGHLIGHTS:**

#### **Suite Highlights**

Class A Office Park With Ideal Location to BWI

• **Available:** Suite 350; <u>+</u>2,919 SF

• Parking Ratio: 4/1,000 SF

• Term Remaining: Through 12/2023

### **Building Highlights**

- Five-story office building totaling 115,557 SF
- Easy Access to MD Route 295 and I-695; minutes from Baltimore City, Fort Meade, and Columbia
- On-site Property Management
- 24/7 key fob access

#### **Nearby Amenities**













## 1306 CONCOURSE DR

Linthicum, MD 21090 I Anne Arundel County

### FLOOR PLAN | SUITE 350



**SUITE 350** ± 2,919 SF

(2) NEW LOWER CABINETRY

3 NEW DOOR WITH 18" SIDELIGHT





## **PHOTOS**













# 1306 CONCOURSE DR

Linthicum, MD 21090 I Anne Arundel County

### MARKET AERIAL



While we have no reason to doubt the accuracy of any of the information supplied, we cannot, and do not, guarantee its accuracy. All information should be independently verified prior to a purchase or lease of the property. We are not responsible for errors, omissions, misuse, or misinterpretation of information contained herein and make no warranty of any kind, express or implied, with respect to the property or any other matters.