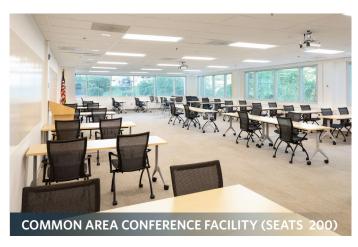

1306 Concourse Drive, Linthicum, MD 21090 Anne Arundel County



## **PROPERTY HIGHLIGHTS:**

#### **Suite Highlights**

Class A Office Park With Ideal Location to BWI

• **Available:** Suite 350; <u>+</u>2,919 SF

• Parking Ratio: 4/1,000 SF

• Term Remaining: Through 12/2023

### **Building Highlights**

- Five-story office building totaling 115,557 SF
- Easy Access to MD Route 295 and I-695; minutes from Baltimore City, Fort Meade, and Columbia
- On-site Property Management
- 24/7 key fob access

#### **Nearby Amenities**













## 1306 CONCOURSE DR

Linthicum, MD 21090 I Anne Arundel County

### FLOOR PLAN | SUITE 350



**SUITE 350** ± 2,919 SF

(2) NEW LOWER CABINETRY

3 NEW DOOR WITH 18" SIDELIGHT





## **PHOTOS**













# 1306 CONCOURSE DR

Linthicum, MD 21090 I Anne Arundel County

### MARKET AERIAL



While we have no reason to doubt the accuracy of any of the information supplied, we cannot, and do not, guarantee its accuracy. All information should be independently verified prior to a purchase or lease of the property. We are not responsible for errors, omissions, misuse, or misinterpretation of information contained herein and make no warranty of any kind, express or implied, with respect to the property or any other matters.