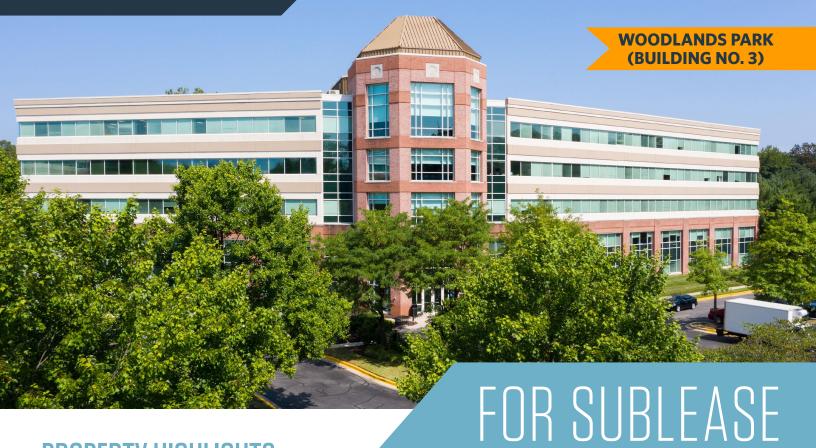

1306 Concourse Drive, Linthicum, MD 21090 Anne Arundel County

## **PROPERTY HIGHLIGHTS:**

#### **Suite Highlights**

Class A Office Park With Ideal Location to BWI

• **Available:** Suite 350; <u>+</u>2,919 SF

• Parking Ratio: 4/1,000 SF

• Term Remaining: Through 12/2023

### **Building Highlights**

- Five-story office building totaling 115,557 SF
- Easy Access to MD Route 295 and I-695; minutes from Baltimore City, Fort Meade, and Columbia
- On-site Property Management
- 24/7 key fob access