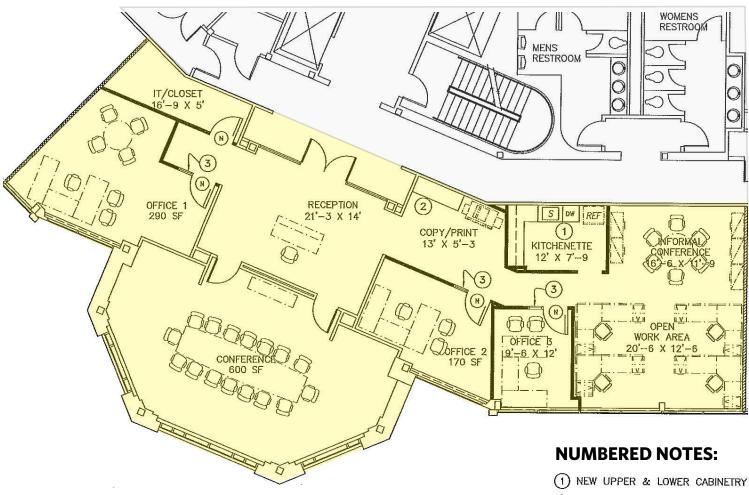

### FLOOR PLAN | SUITE 350

**SUITE 350** ± 2,919 SF

(2) NEW LOWER CABINETRY

3 NEW DOOR WITH 18" SIDELIGHT