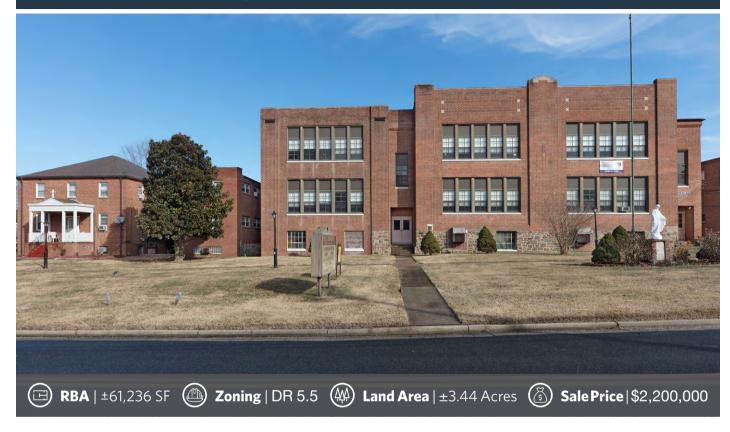

## FOR SALE 1216 CHESACO AVENUE ROSEDALE, MD

NAI KLNB is pleased to offer this unique opportunity to acquire 1216 Chesaco Ave in Rosedale, Maryland.

## For Sale:

- Former St. Clement Mary Hofbauer School
- Rosedale, Maryland
- 61,000 square feet under roof (including library and friary)
- 3.44 acres of land
- Zoned DR 5.5
- Old Philadelphia Rd. and Chesaco Ave. (immediate access to Philadelphia Rd. and Pulaski Hwy.)