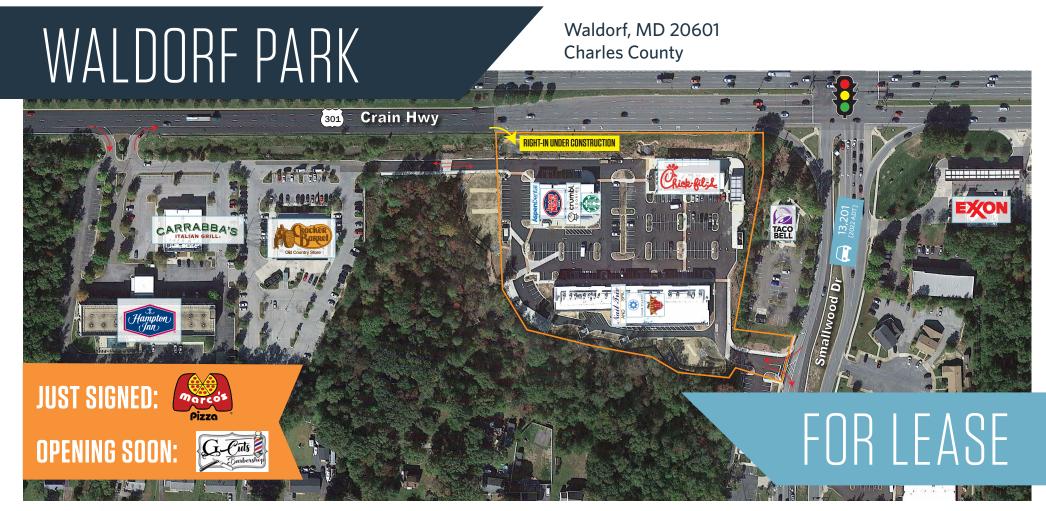

- Prime new development in Waldorf, MD with high visibility to Crain Highway
- 2nd Chick-fil-A in Waldorf
- Only Starbucks drive-thru in Waldorf

DEVELOPER:

**Alex Shearer** 443-632-2081

**Ryan Minnehan** ashearer@klnb.com rminnehan@klnb.com 443-632-2088

#### **AVAILABLE SPACE**

- 1,646 SF
- 2,008 SF
- 1,646 SF
- 4.915 SF [Can Subdivide]