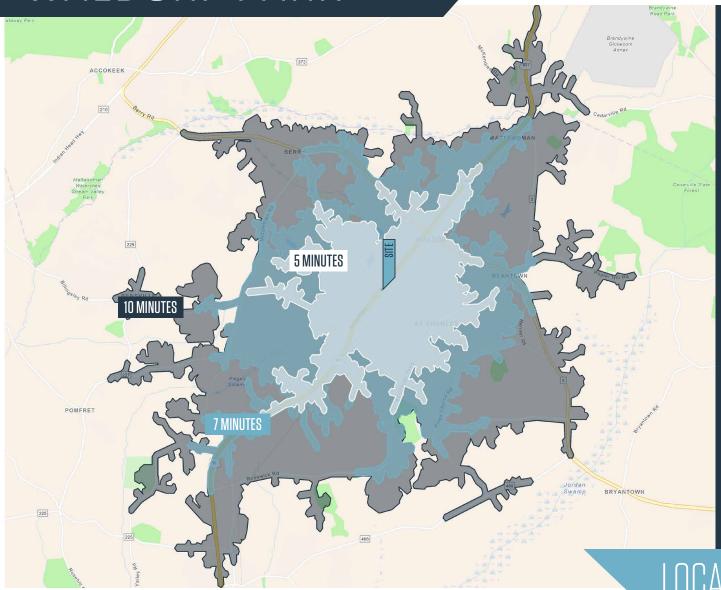

#### DEMOGRAPHICS | 2023:

| 5-MINUTE | 7-MINUTE | 10-MINUTE |
|----------|----------|-----------|
|          |          |           |

**Population** 

25.526 59.027 84,462

**Daytime Population** 

52,022 28,469 71,382

Households

9.565 21.655 30,585

Average HH Income

\$116,010 \$121,822 \$127,276

#### TRAFFIC COUNTS | 2022:

Crain Hwy 53.074 ADT Smallwood Rd 13,201 ADT

LOCATION & DEMOGRAPHICS

Waldorf, MD 20601 **Charles County** 

Waldorf, MD 20601 **Charles County** 

Waldorf, MD 20601 **Charles County** 