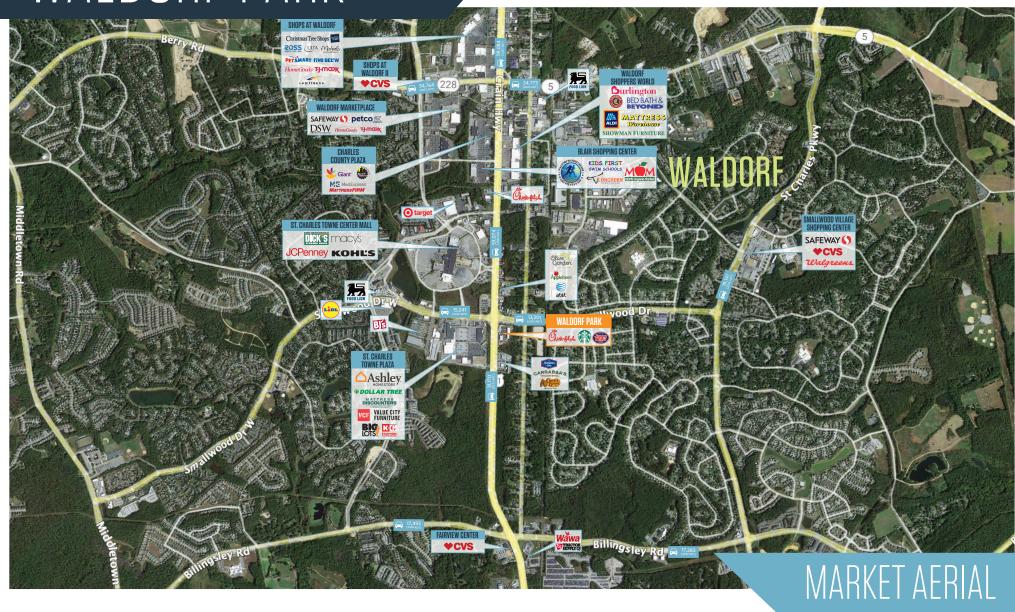

- Prime new development in Waldorf, MD with high visibility to Crain Highway
- 2nd Chick-fil-A in Waldorf
- Only Starbucks drive-thru in Waldorf

DEVELOPER:

**Alex Shearer** 443-632-2081

**Ryan Minnehan** ashearer@klnb.com rminnehan@klnb.com 443-632-2088