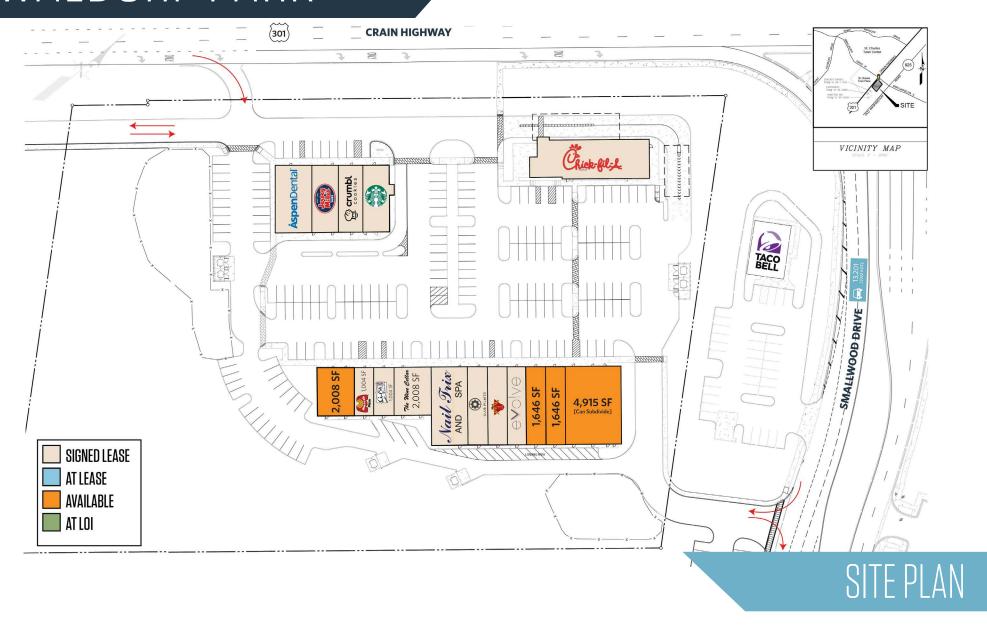

#### **AVAILABLE SPACE**

- 1,646 SF
- 2,008 SF
- 1,646 SF
- 4.915 SF [Can Subdivide]