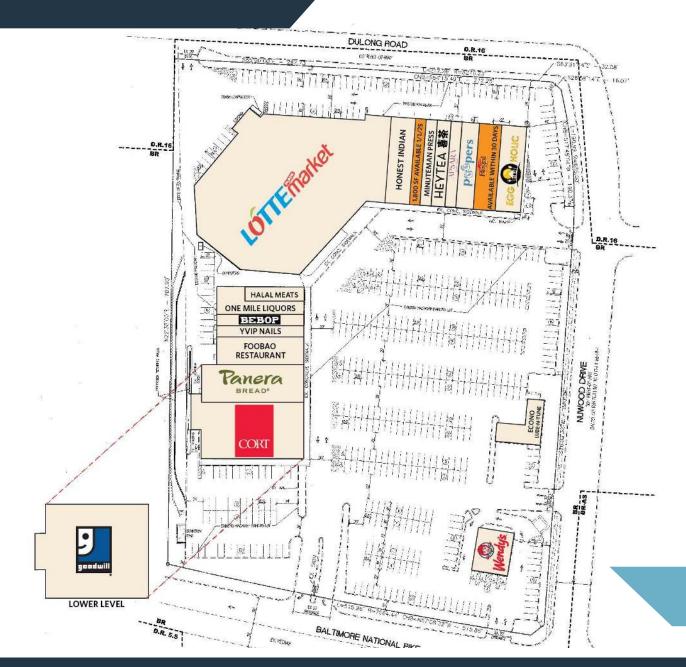

6600 Baltimore National Pike, Catonsville, MD 21228 Baltimore County

SITE PLAN

6600 Baltimore National Pike, Catonsville, MD 21228 Baltimore County