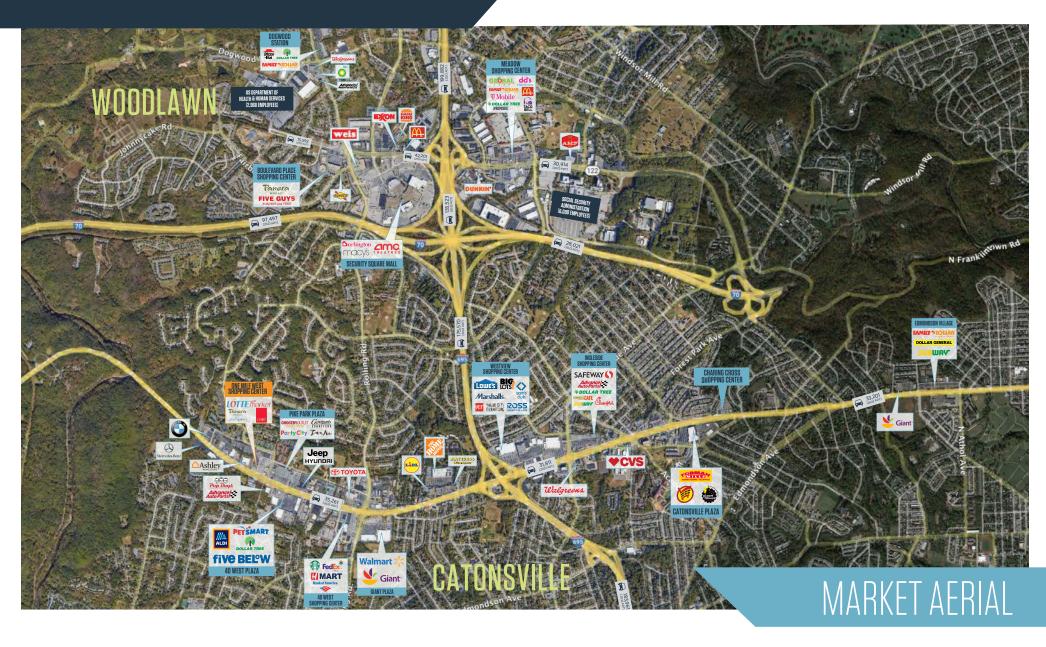

6600 Baltimore National Pike, Catonsville, MD 21228 **Baltimore County** 

- 1,800 SF Second Generation Restaurant Available 1/1/2025
- 3,600 SF Available Within 30 Days
- Located on Baltimore National Pike (Rt.40) approximately 3/4 mile outside of I-695 (Baltimore Beltway) in the heart of Catonsville's vibrant retail trade area
- Traffic signal at Nuwood Drive provides excellent access and visibility to the site as well as direct ingress to/from Route 40