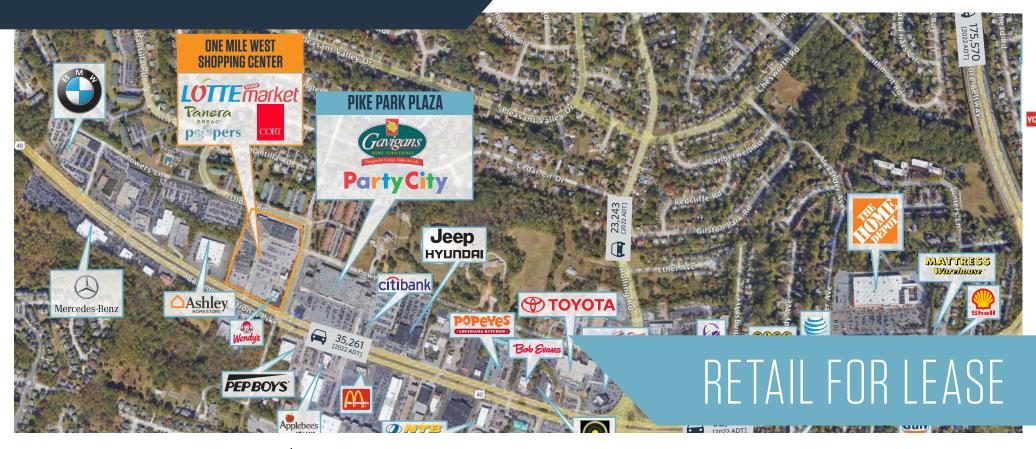

6600 Baltimore National Pike, Catonsville, MD 21228 **Baltimore County** 

- 1,800 SF Second Generation Restaurant Available 1/1/2025
- 3,600 SF Available Within 30 Days
- Located on Baltimore National Pike (Rt.40) approximately 3/4 mile outside of I-695 (Baltimore Beltway) in the heart of Catonsville's vibrant retail trade area
- Traffic signal at Nuwood Drive provides excellent access and visibility to the site as well as direct ingress to/from Route 40