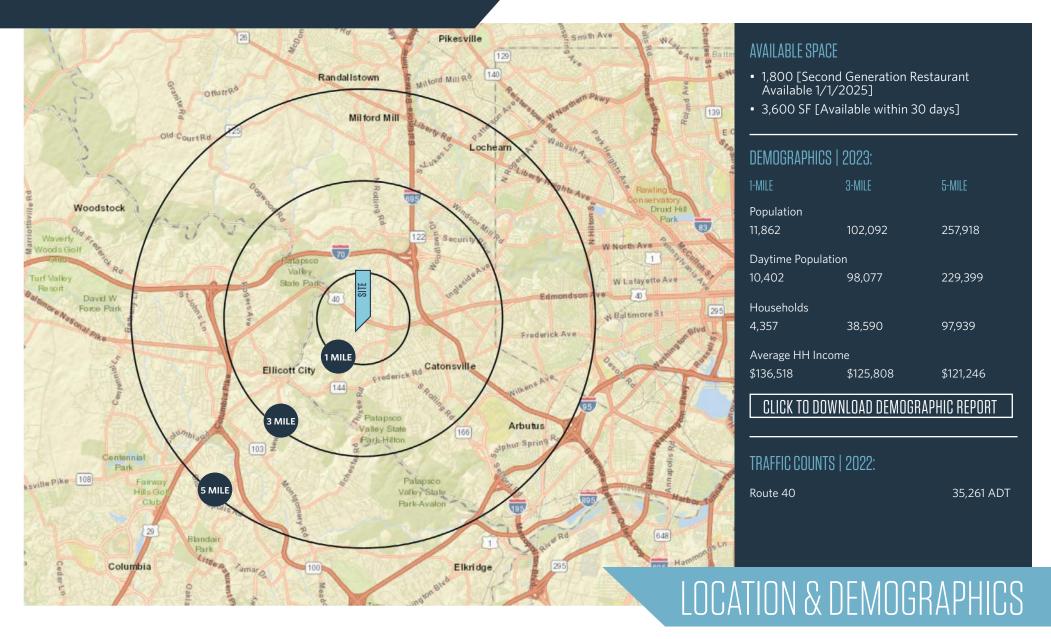

6600 Baltimore National Pike, Catonsville, MD 21228 **Baltimore County** 

- 1,800 SF Second Generation Restaurant Available 1/1/2025
- 3,600 SF Available Within 30 Days
- Located on Baltimore National Pike (Rt.40) approximately 3/4 mile outside of I-695 (Baltimore Beltway) in the heart of Catonsville's vibrant retail trade area
- Traffic signal at Nuwood Drive provides excellent access and visibility to the site as well as direct ingress to/from Route 40