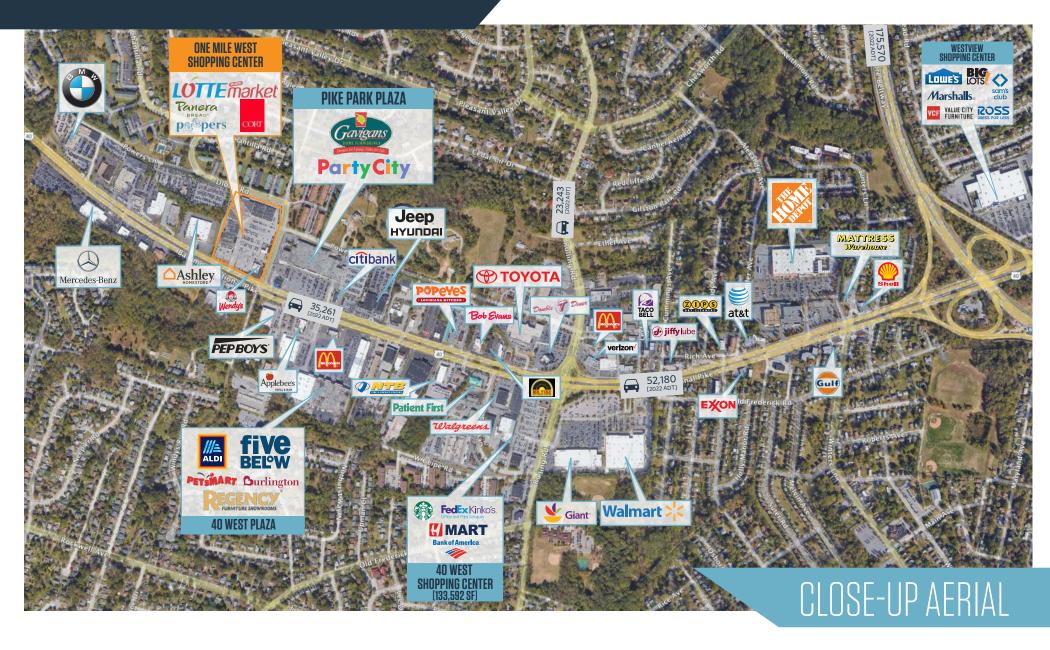

6600 Baltimore National Pike, Catonsville, MD 21228 **Baltimore County** 

- 1,800 SF Second Generation Restaurant Available 1/1/2025
- 3,600 SF Available Within 30 Days
- Located on Baltimore National Pike (Rt.40) approximately 3/4 mile outside of I-695 (Baltimore Beltway) in the heart of Catonsville's vibrant retail trade area
- Traffic signal at Nuwood Drive provides excellent access and visibility to the site as well as direct ingress to/from Route 40