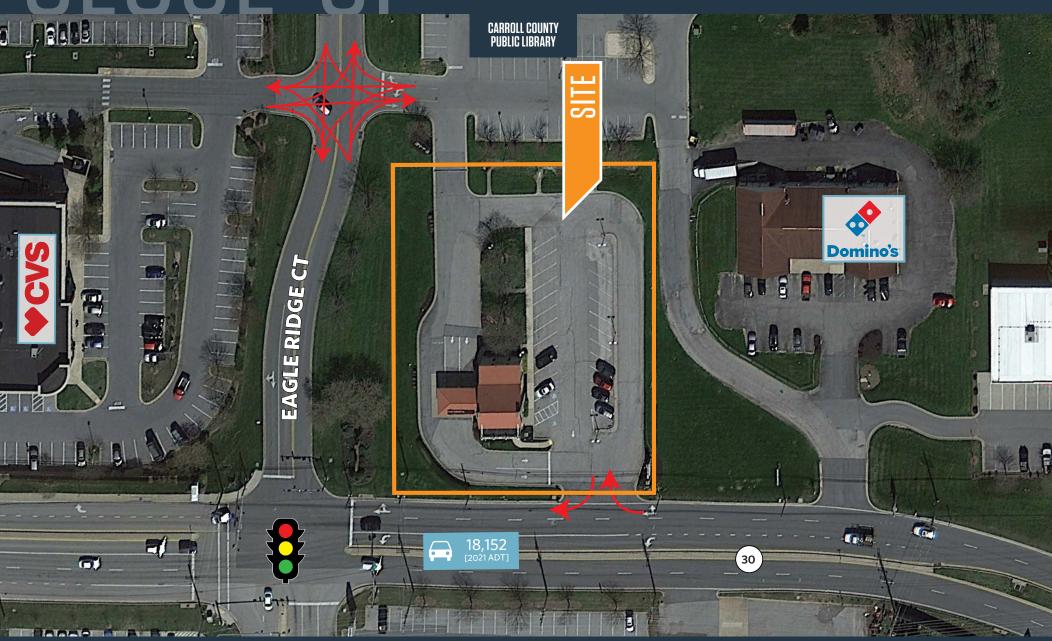

# CLOSE-UP J 2305 HANOVER PIKE HAMPSTEAD, MARYLAND 21074, CARROLL COUNTY

klnb

#### TRAFFIC COUNTS | 2021:

Hanover Pike 18,152 ADT