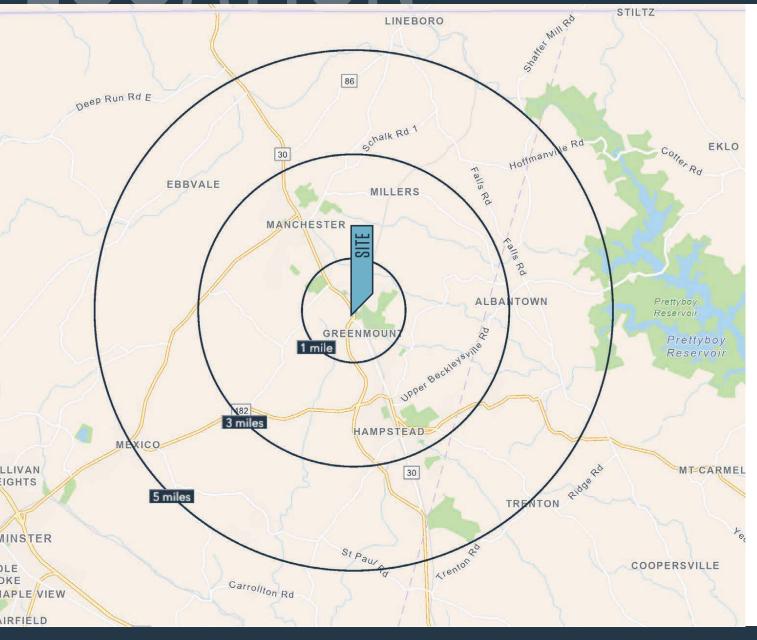

#### DEMOGRAPHICS | 2022:

1-MILE 3-MILE 5-MILE

Population

1,353 16,680 27,934

Daytime Population

1,771 13,812 21,713

Households

476 6,309 10,416

Average HH Income

\$133,529 \$123,384 \$128,161

#### TRAFFIC COUNTS | 2021:

Hanover Pike 18,152 ADT