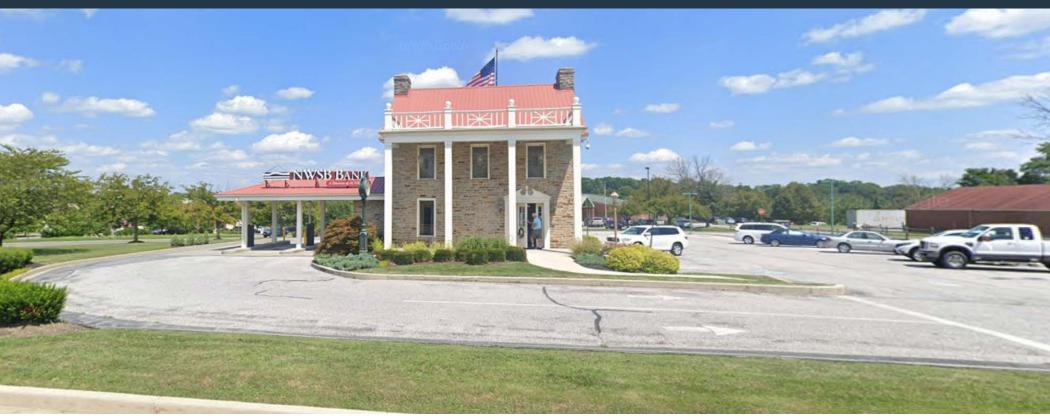

## RETAIL FOR LEASE

- 3,066 SF three lane drive thru opportunity
- Located at signalized intersection
- 1.18 acres
- Immediately between Weis Markets and Walmart

## 2305 HANOVER PIKE HAMPSTEAD, MARYLAND 21074, CARROLL COUNTY