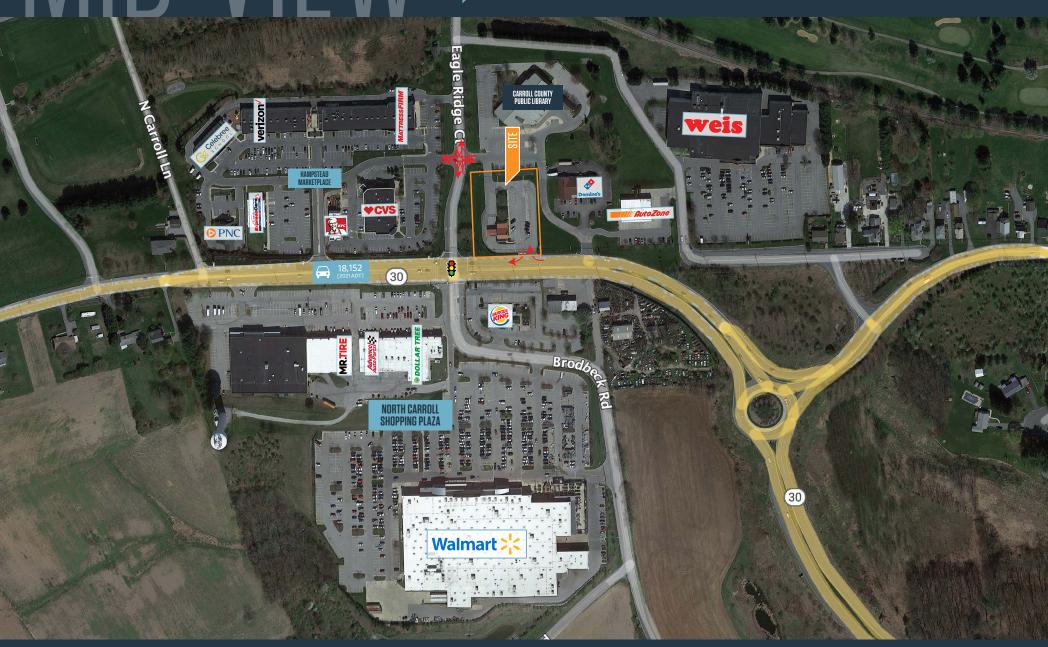

### **NEARBY RETAILERS**

## RETAIL FOR LEASE

- 3,066 SF three lane drive thru opportunity
- Located at signalized intersection
- 1.18 acres
- Immediately between Weis Markets and Walmart

#### TRAFFIC COUNTS | 2021:

Hanover Pike 18,152 ADT