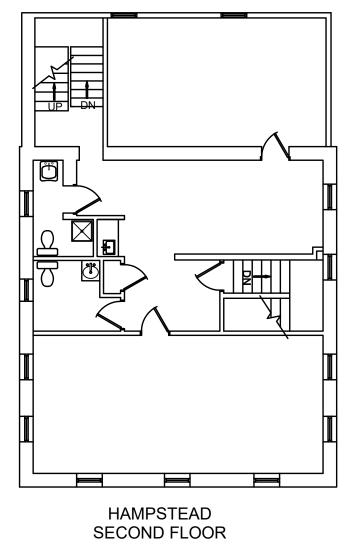

OUNTY



### **NEARBY RETAILERS**







## RETAIL FOR LEASE

- 3,066 SF three lane drive thru opportunity
- Located at signalized intersection
- 1.18 acres
- Immediately between Weis Markets and Walmart

## 2305 HANOVER PIKE HAMPSTEAD, MARYLAND 21074, CARROLL COUNTY



#### DEMOGRAPHICS | 2022:

1-MILE 3-MILE 5-MILE

Population

1,353 16,680 27,934

Daytime Population

1,771 13,812 21,713

Households

476 6,309 10,416

Average HH Income

\$133,529 \$123,384 \$128,161

#### CLICK TO DOWNLOAD DEMOGRAPHIC REPORT

#### TRAFFIC COUNTS | 2021:

Hanover Pike 18,152 ADT



# 2305 HANOVER PIKE HAMPSTEAD, MARYLAND 21074, CARROLL COUNTY







# CLOSE-UP J 2305 HANOVER PIKE HAMPSTEAD, MARYLAND 21074, CARROLL COUNTY



klnb

# FLOOR PLAN 2305 HANOVER PIKE HAMPSTEAD, MARYLAND 21074, CARROLL COUNTY





klnb

### 2305 HANOVER PIKE kInb HAMPSTEAD, MARYLAND 21074, CARROLL COUNTY

### FOR MORE INFORMATION, PLEASE CONTACT:

### **MICHAEL GINSBURG**

mginsburg@klnb.com 443-632-2041

100 West Road, Suite 505, Towson, MD 21204

### kinb.com









**CLICK TO VIEW PROPERTY WEBSITE** 

While we have no reason to doubt the accuracy of any of the information supplied, we cannot, and do not, guarantee its accuracy. All information should be independently verified prior to a purchase or lease of the property. We are not responsible for errors, omissions, misuse, or misinterpretation of information contained herein and make no warranty of any kind, express or implied, with respect to the property or any other matters.