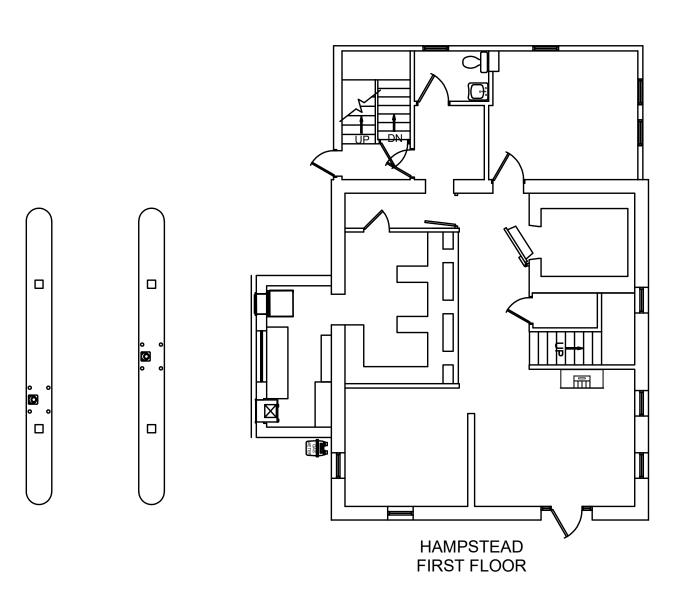

COUNTY



### **NEARBY RETAILERS**







## RETAIL FOR LEASE

- 3,066 SF three lane drive thru opportunity
- Located at signalized intersection
- 1.18 acres
- Immediately between Weis Markets and Walmart

## 2305 HANOVER PIKE HAMPSTEAD, MARYLAND 21074, CARROLL COUNTY



#### DEMOGRAPHICS | 2022:

1-MILE 3-MILE 5-MILE

Population

1,353 16,680 27,934

Daytime Population

1,771 13,812 21,713

Households

476 6,309 10,416

Average HH Income

\$133,529 \$123,384 \$128,161

#### CLICK TO DOWNLOAD DEMOGRAPHIC REPORT

#### TRAFFIC COUNTS | 2021:

Hanover Pike 18,152 ADT



# 2305 HANOVER PIKE HAMPSTEAD, MARYLAND 21074, CARROLL COUNTY







# CLOSE-UP J 2305 HANOVER PIKE HAMPSTEAD, MARYLAND 21074, CARROLL COUNTY



klnb

# FLOOR PLAN 2305 HANOVER PIKE HAMPSTEAD, MARYLAND 21074, CARROLL COUNTY





klnb

### 2305 HANOVER PIKE kInb HAMPSTEAD, MARYLAND 21074, CARROLL COUNTY

### FOR MORE INFORMATION, PLEASE CONTACT:

### **MICHAEL GINSBURG**

mginsburg@klnb.com 443-632-2041

100 West Road, Suite 505, Towson, MD 21204

### kinb.com









**CLICK TO VIEW PROPERTY WEBSITE** 

While we have no reason to doubt the accuracy of any of the information supplied, we cannot, and do not, guarantee its accuracy. All information should be independently verified prior to a purchase or lease of the property. We are not responsible for errors, omissions, misuse, or misinterpretation of information contained herein and make no warranty of any kind, express or implied, with respect to the property or any other matters.