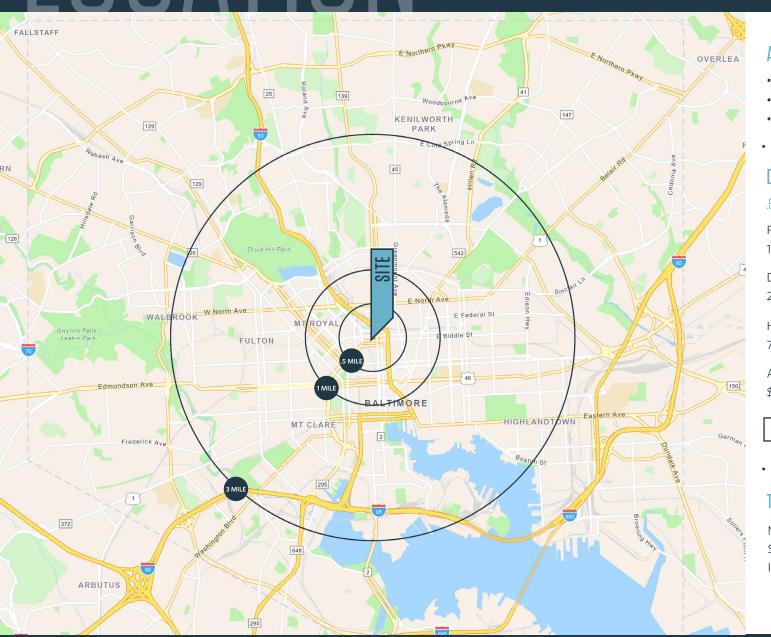

### DEMOGRAPHICS | 2022:

| 5-MILE | 1-MILE | 3-MILE |
|--------|--------|--------|
|        |        |        |

Population

13,571 46,614 281,580

Daytime Population

22,483 77,156 380,952

Households

7,566 24,105 128,472

Average HH Income

\$91,594 \$73,012 \$95,596