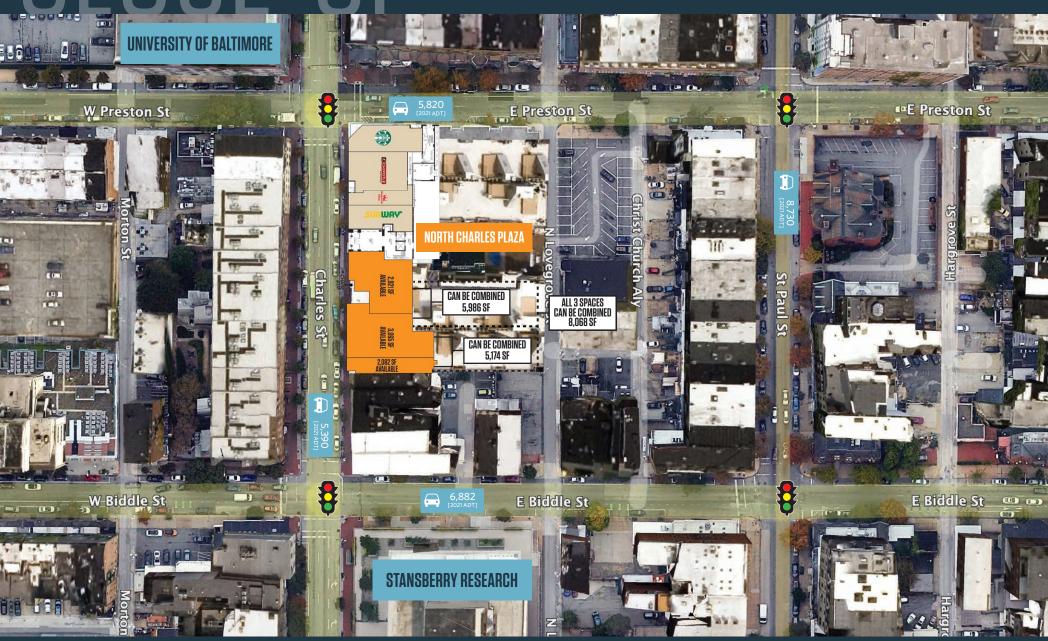

## SITE PLAIN NORTH CHARLES PLAZA 1209 N. CHARLES STREET, BALTIMORE, MD 21201, BALTIMORE CITY

**CHARLES STREET** 

### RETAIL FOR LEASE

- 2,082 SF 8,068 SF Available
- Ground Floor Retail of a 99-unit luxury condominium building
- Located in immediate proximity to the University of Baltimore with over 4,500 students
- Adjacent to the University of Baltimore Law Center, Meyerhoff Symphony Hall, Lyric Opera House, Peabody Conservatory, Walters Art Museum and MICA (Maryland Institute of Art)