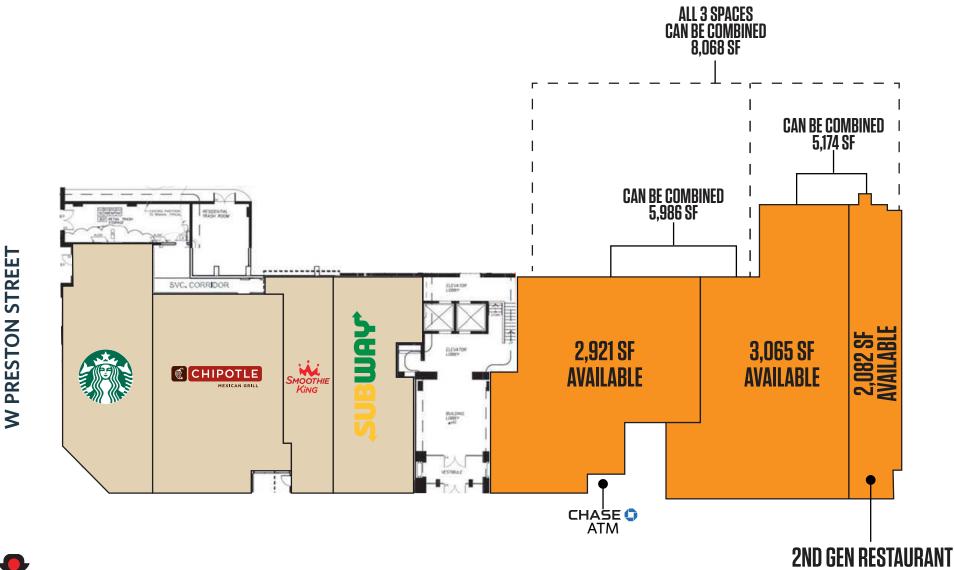

### RETAIL FOR LEASE

- 2,082 SF 8,068 SF Available
- Ground Floor Retail of a 99-unit luxury condominium building
- Located in immediate proximity to the University of Baltimore with over 4,500 students
- Adjacent to the University of Baltimore Law Center, Meyerhoff Symphony Hall, Lyric Opera House, Peabody Conservatory, Walters Art Museum and MICA (Maryland Institute of Art)

#### **AVAILABILITIES:**

- 2,082 SF [2<sup>nd</sup> Gen Restaurant]: 200 Amp Service
- 2,921 SF: 400 Amp Service
- 3,065 SF: 400 Amp Service