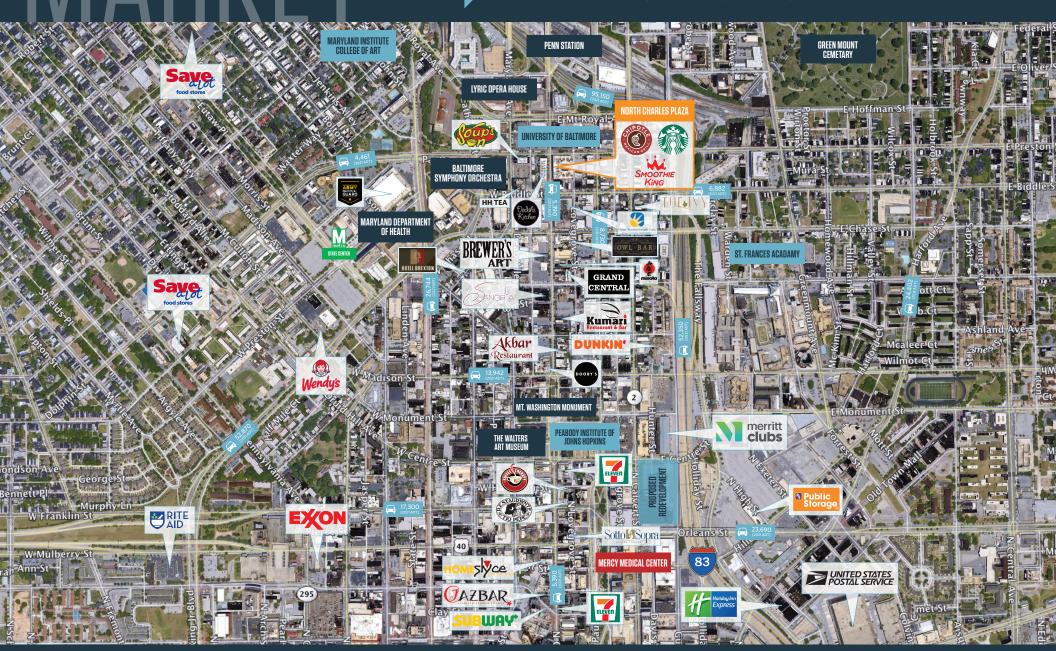

### JOIN THESE RETAILERS

### RETAIL FOR LEASE

- 2,082 SF 8,068 SF Available
- Ground Floor Retail of a 99-unit luxury condominium building
- Located in immediate proximity to the University of Baltimore with over 4,500 students
- Adjacent to the University of Baltimore Law Center, Meyerhoff Symphony Hall, Lyric Opera House, Peabody Conservatory, Walters Art Museum and MICA (Maryland Institute of Art)