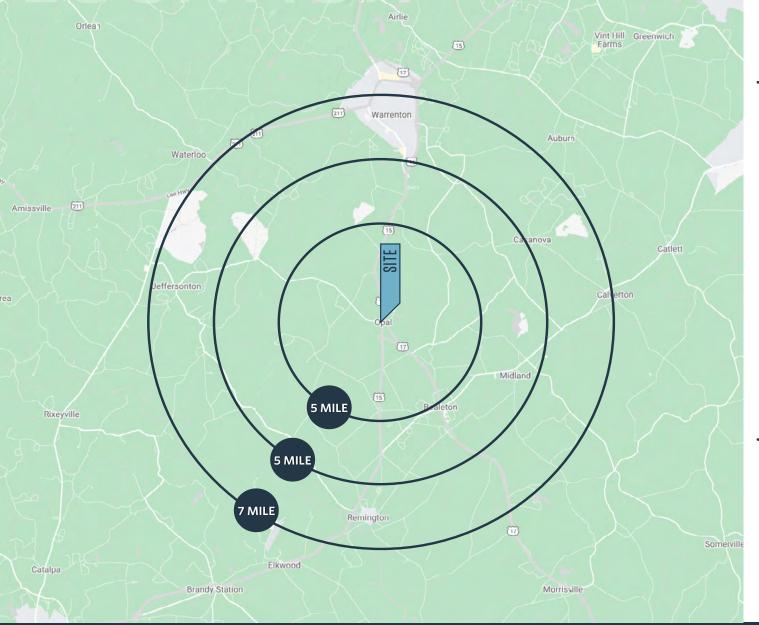

#### DEMOGRAPHICS | 2022:

3-MILE 5-MILE 7-MILE

Population

5,439 14,031 27,701

**Daytime Population** 

960 2,723 13,611

Households

1,888 4,899 9,785

Average HH Income

\$134,845 \$130,900 \$130,525

Median Age

41.8 39.6 39.5