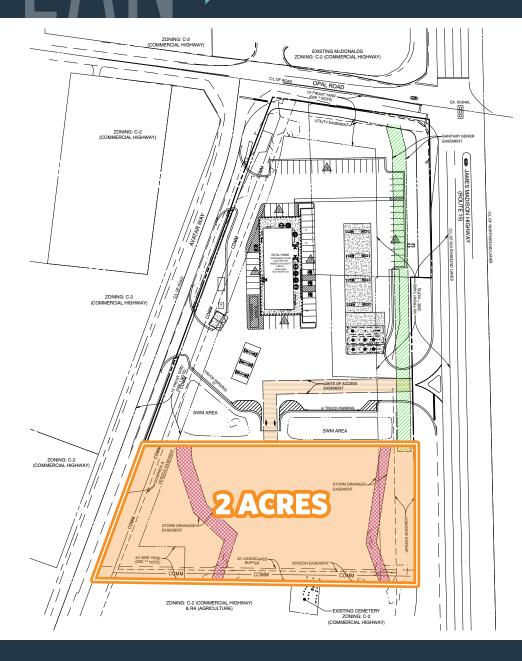

## LAND FOR SALE OR LEASE

- 2 acres for sale or lease available
- Excellent visibility fronting VA Rt. 15 (21,000 ADT)
- Zoned C2 [Commercial Highway] Click here for zoning chart
- Located adjacent to the junction of Rt. 17 & Rt. 15

#### PROPERTY HIGHLIGHTS:

2 acres available