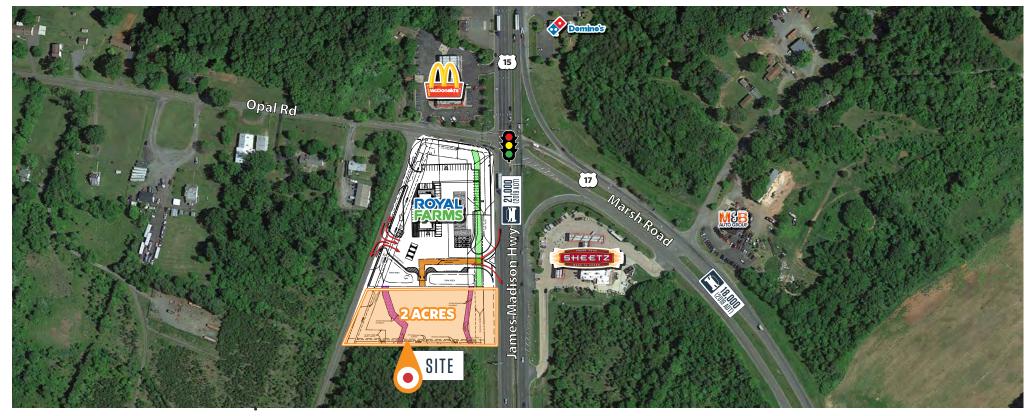

### **NEARBY RETAILERS**

## LAND FOR SALE OR LEASE

- 2 acres for sale or lease available
- Excellent visibility fronting VA Rt. 15 (21,000 ADT)
- Zoned C2 [Commercial Highway] Click here for zoning chart
- Located adjacent to the junction of Rt. 17 & Rt. 15

#### PROPERTY HIGHLIGHTS:

2 acres available