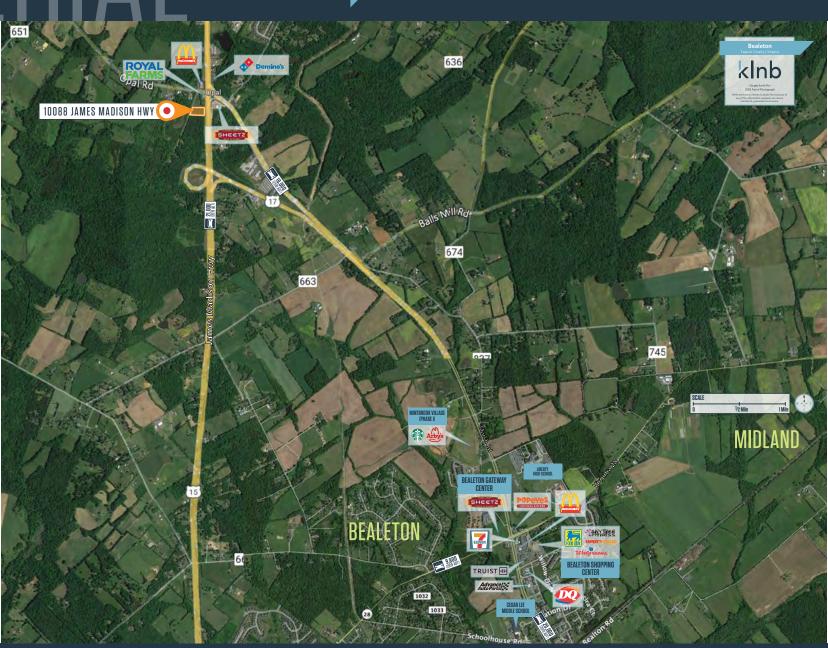

### **NEARBY RETAILERS**

## 10088 JAMES MADISON HWY

10088 JAMES MADISON HWY, WARRENTON, VA 22712, FAUQUIER