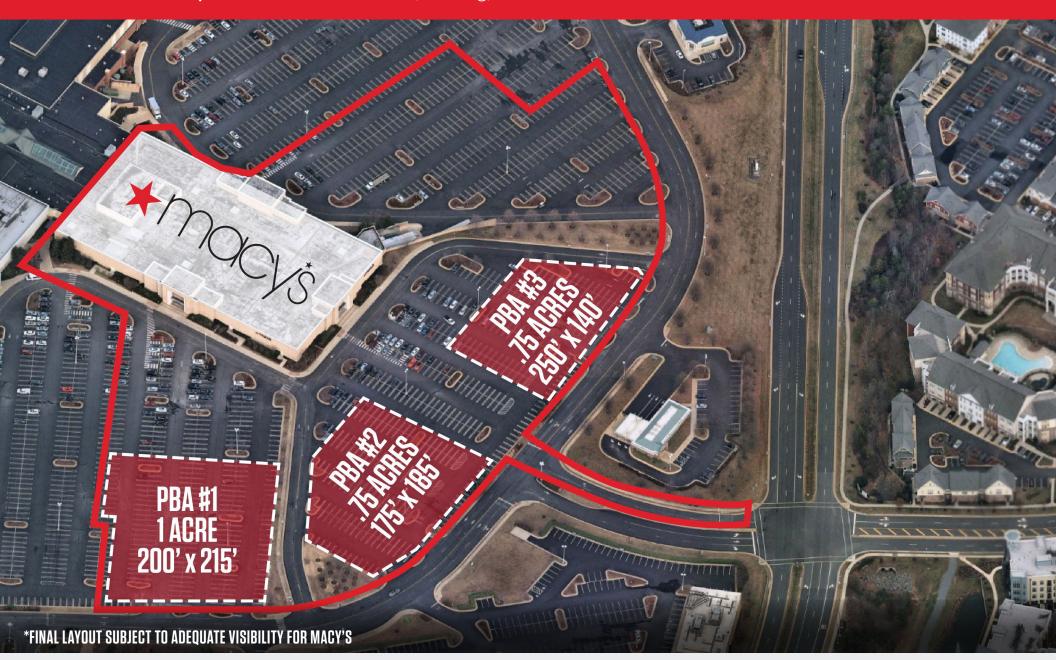

#### **AVAILABLE SPACE:**

- PBA #1: 1 Acre [200' x 215'] Flexible Square Footage/Acreage
- PBA #2: .75 Acres [175' x 185'] Flexible Square Footage/Acreage
- PBA #3: .75 Acres [250' x 140'] Flexible Square Footage/Acreage