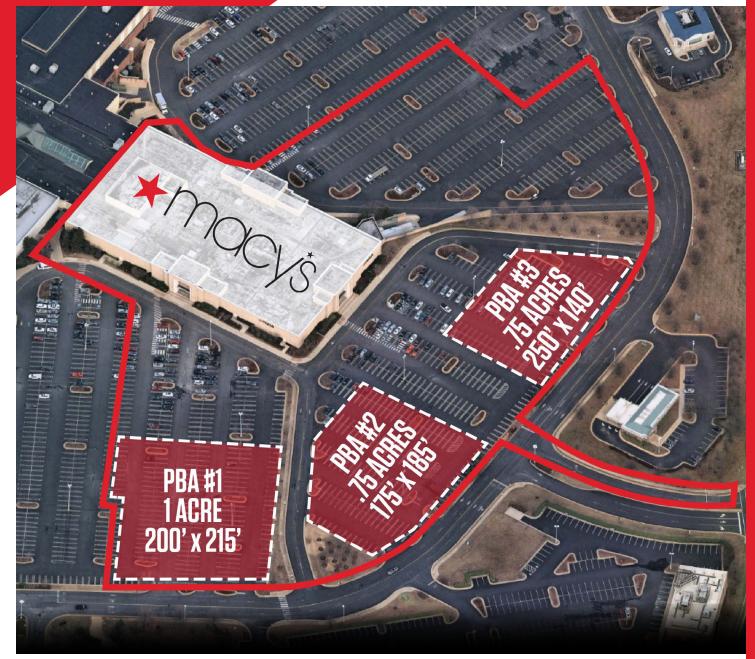

#### **AVAILABLE SPACE:**

- PBA #1: 1 Acre [200' x 215'] Flexible Square Footage/Acreage
- PBA #2: .75 Acres [175' x 185'] Flexible Square Footage/Acreage
- PBA #3: .75 Acres [250' x 140'] Flexible Square Footage/Acreage