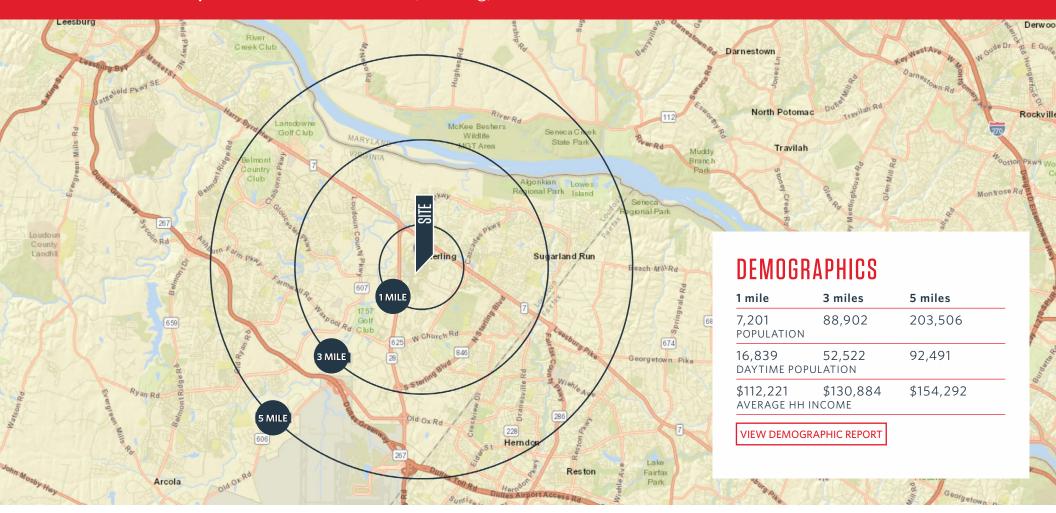

## PREMIER PADS DULLES TOWN CENTER

Dulles Town Circle Sterling, VA 20166

### CONTACT

JOE MEKULSKI jmekulski@klnb.com 443-632-1343

100 West Road, Suite 505 Towson, MD 21204

klnb.com lisciotti.com



# \*MOCYŠ

### PREMIER PADS - DULLES TOWN CENTER

Dulles Town Circle, Sterling, VA 20166



### PROPERTY HIGHLIGHTS

#### **AVAILABLE SPACE:**

- PBA #1: 1 Acre [200' x 215'] Flexible Square Footage/Acreage
- PBA #2: .75 Acres [175' x 185'] Flexible Square Footage/Acreage
- PBA #3: .75 Acres [250' x 140'] Flexible Square Footage/Acreage

### **TRAFFIC**

Harry Byrd Hwy Sully Rd 59,000 AADT 89,000 AADT



### **NEARBY**



HAVERTYS



# \*MOCYS

### **PREMIER PADS - DULLES TOWN CENTER**

Dulles Town Circle, Sterling, VA 20166





# \*MOCYS

### **PREMIER PADS - DULLES TOWN CENTER**

Dulles Town Circle, Sterling, VA 20166







# \*MOCYS

### **PREMIER PADS - DULLES TOWN CENTER**

Dulles Town Circle, Sterling, VA 20166









Dulles Town Circle, Sterling, VA 20166

#### CONTACT

JOE MEKULSKI jmekulski@klnb.com 443-632-1343

100 West Road, Suite 505 Towson, MD 21204

klnb.com