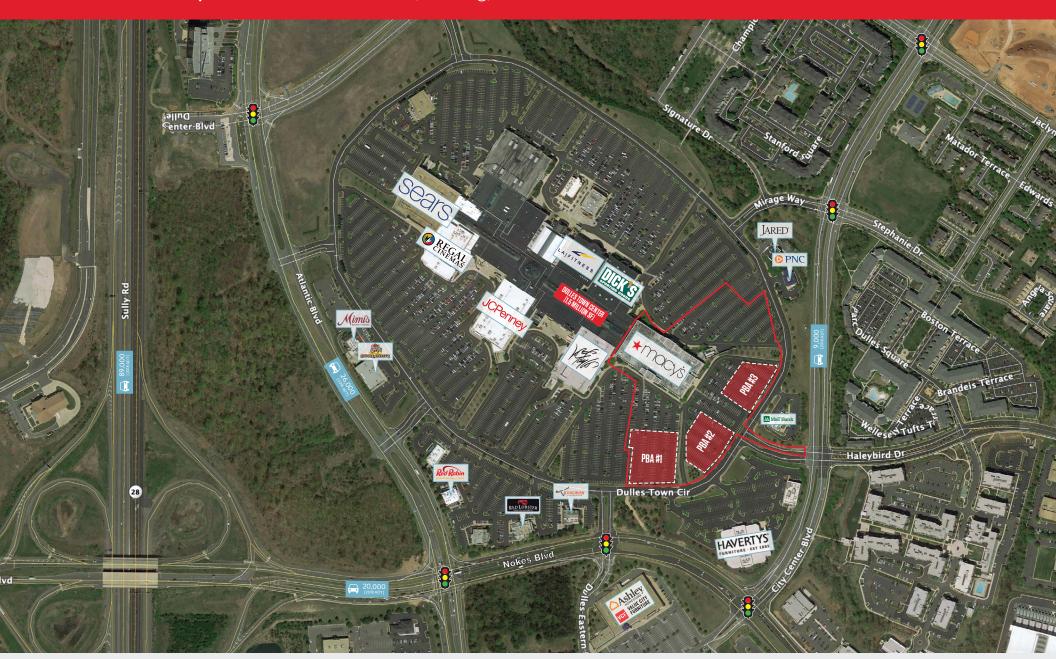

#### **AVAILABLE SPACE:**

- PBA #1: 1 Acre [200' x 215'] Flexible Square Footage/Acreage
- PBA #2: .75 Acres [175' x 185'] Flexible Square Footage/Acreage
- PBA #3: .75 Acres [250' x 140'] Flexible Square Footage/Acreage

### **TRAFFIC**

Harry Byrd Hwy Sully Rd 59,000 AADT 89,000 AADT