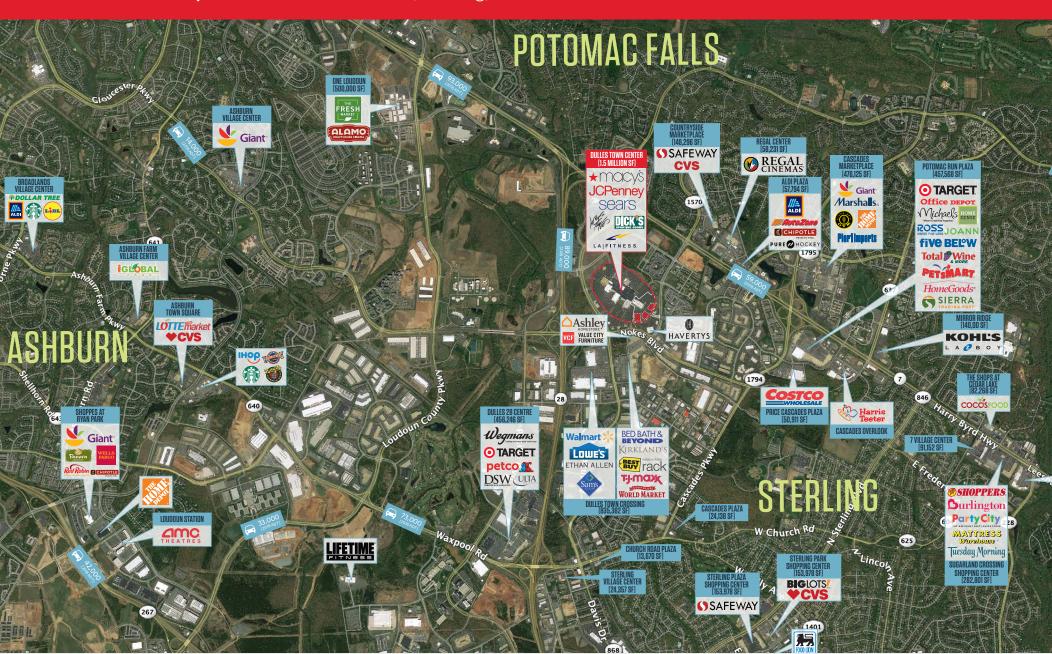

## PREMIER PADS DULLES TOWN CENTER

Dulles Town Circle Sterling, VA 20166

### CONTACT

JOE MEKULSKI jmekulski@klnb.com 443-632-1343

100 West Road, Suite 505 Towson, MD 21204

klnb.com lisciotti.com



# \*MOCYŠ

### PREMIER PADS - DULLES TOWN CENTER

Dulles Town Circle, Sterling, VA 20166



### PROPERTY HIGHLIGHTS

#### **AVAILABLE SPACE:**

- PBA #1: 1 Acre [200' x 215'] Flexible Square Footage/Acreage
- PBA #2: .75 Acres [175' x 185'] Flexible Square Footage/Acreage
- PBA #3: .75 Acres [250' x 140'] Flexible Square Footage/Acreage

### **TRAFFIC**

Harry Byrd Hwy Sully Rd 59,000 AADT 89,000 AADT



### **NEARBY**



HAVERTYS



# \*MOCYS

### **PREMIER PADS - DULLES TOWN CENTER**

Dulles Town Circle, Sterling, VA 20166





# \*MOCYS

### **PREMIER PADS - DULLES TOWN CENTER**

Dulles Town Circle, Sterling, VA 20166







# \*MOCYS

### **PREMIER PADS - DULLES TOWN CENTER**

Dulles Town Circle, Sterling, VA 20166









Dulles Town Circle, Sterling, VA 20166

#### CONTACT

JOE MEKULSKI jmekulski@klnb.com 443-632-1343

100 West Road, Suite 505 Towson, MD 21204

klnb.com lisciotti.com

**VISIT PROPERTY WEBSITE** 



While we have no reason to doubt the accuracy of any of the information supplied, we cannot, and do not, guarantee its accuracy. All information should be independently verified prior to a purchase or lease of the property. We are not responsible for errors, omissions, misuse, or misinterpretation of information contained herein and make no warranty of any kind, express or implied, with respec