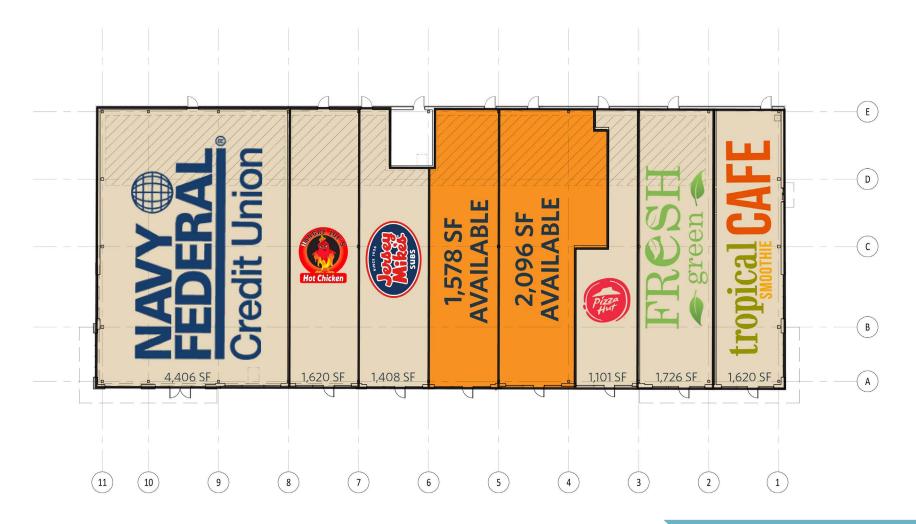

#### AVAILABLE SPACE

16,000 SF Shopping Center Utilities: Public water/Sewer & Natural Gas Delivery: Immediate