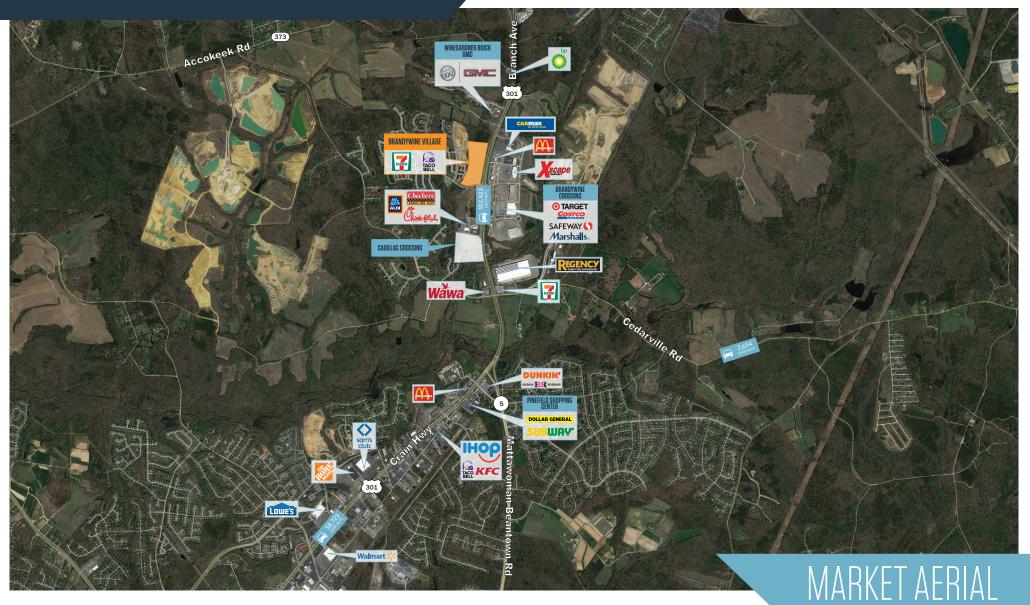

#### Rt. 301 & Chadds Ford Drive, Brandywine, MD 20613 Prince George's County

Jug Bay Natural

Area