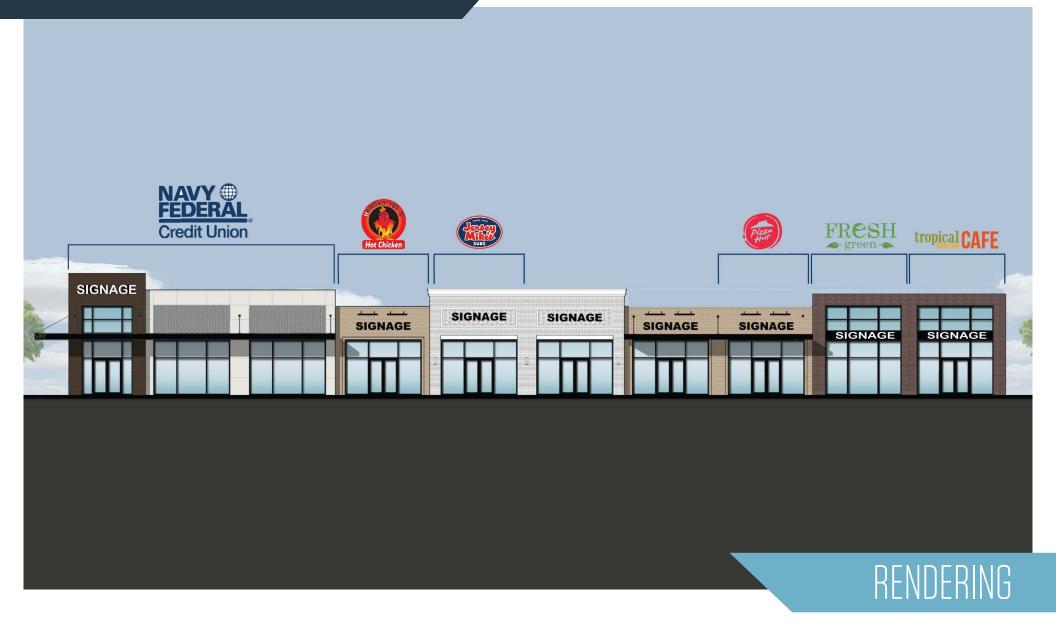

#### AVAILABLE SPACE

16,000 SF Shopping Center Utilities: Public water/Sewer & Natural Gas Delivery: Immediate