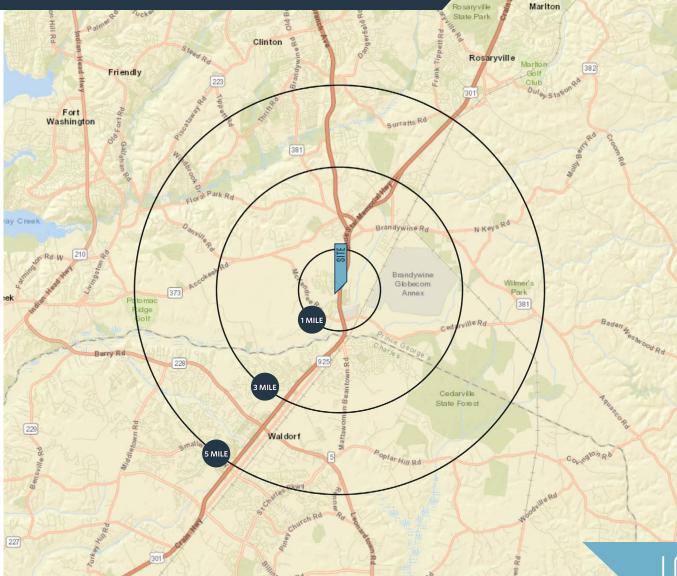

#### Me Wi San DEMOGRAPHICS | 2022: 3-MILE 5-MILE Population 1,555 25,035 68,661 **Daytime Population** 2,262 22,310 61,020 Households 507 9,049 24,769 382 Average HH Income \$136,041 \$134,691 \$145,165

CLICK TO DOWNLOAD DEMOGRAPHIC REPORT

TRAFFIC COUNTS | 2021:

Route 301

102,923 ADT

kInb

# LOCATION & DEMOGRAPHICS

Phil Ruxton pruxton@klnb.com 202-420-7777 Joe Mekulski jmekulski@klnb.com 443-632-1343

100 West Road, Suite 505 Towson, MD 21204 **kInb.com** 

Rt. 301 & Chadds Ford Drive, Brandywine, MD 20613 Prince George's County