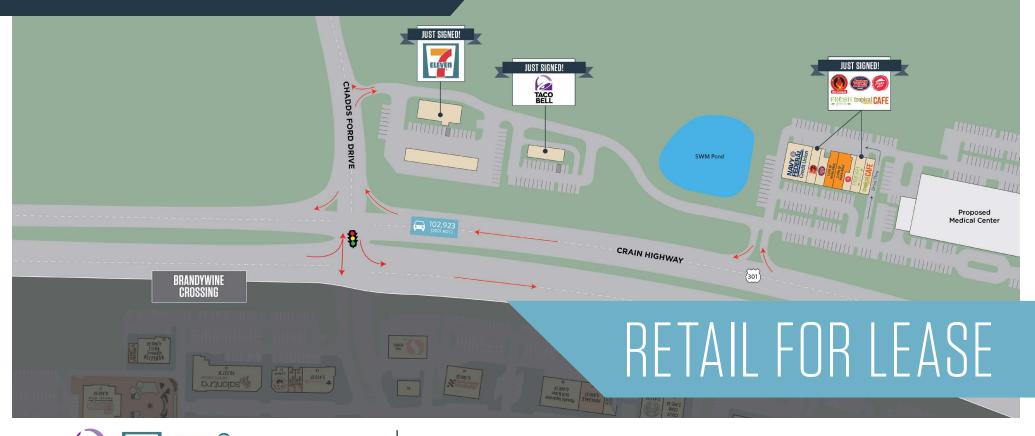

#### Rt. 301 & Chadds Ford Drive, Brandywine, MD 20613 Prince George's County

- JOIN:
  Image: Constraint of the second of
- Located at the intersection of Rt. 301 and Chadds Ford Drive in the heart of Brandywine
- Excellent visibility from Rt. 301
- Close proximity to various big box retailers
- Seeking fitness, restaurants, salon/spa, medical, dental, and educational tenants!

#### Rt. 301 & Chadds Ford Drive, Brandywine, MD 20613 Prince George's County

Jug Bay Natural

Area