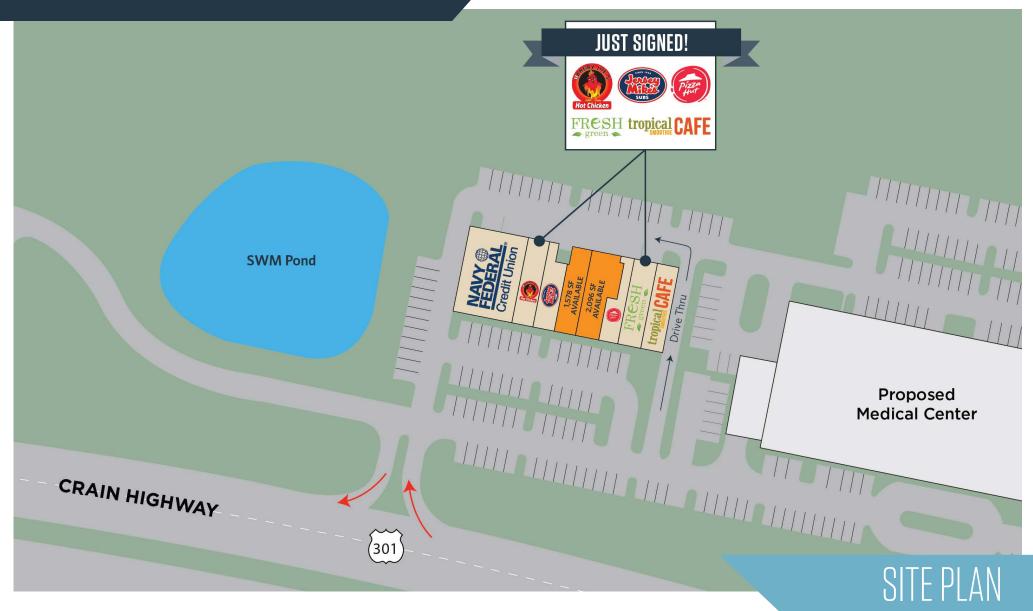

SITE PLAN

kInb

#### AVAILABLE SPACE

16,000 SF Shopping Center Utilities: Public water/Sewer & Natural Gas Delivery: Immediate