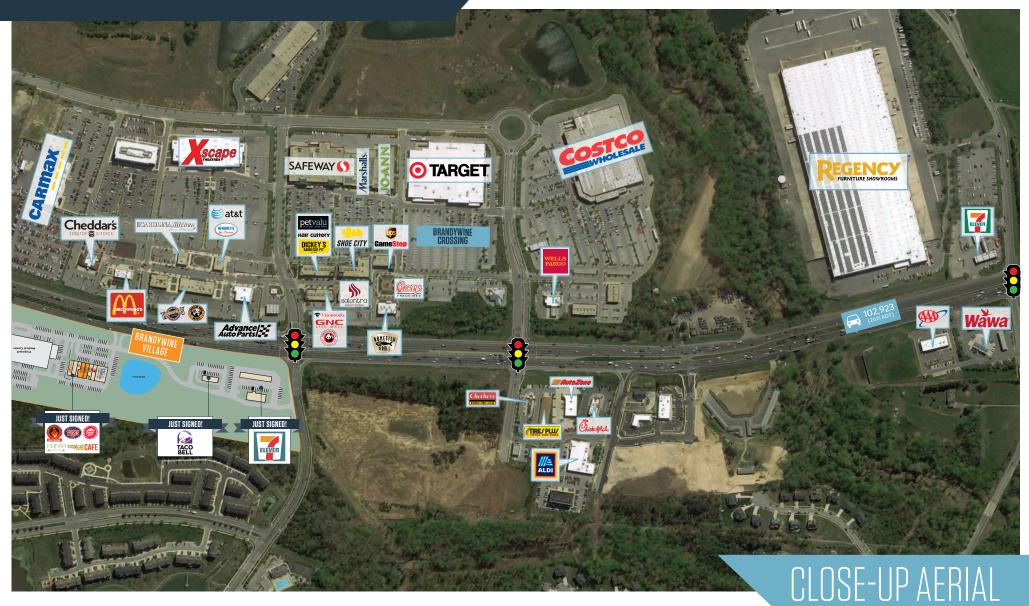

#### Rt. 301 & Chadds Ford Drive, Brandywine, MD 20613 Prince George's County

- JOIN:
  Image: Constraint of the second of
- Located at the intersection of Rt. 301 and Chadds Ford Drive in the heart of Brandywine
- Excellent visibility from Rt. 301
- Close proximity to various big box retailers
- Seeking fitness, restaurants, salon/spa, medical, dental, and educational tenants!

#### Rt. 301 & Chadds Ford Drive, Brandywine, MD 20613 Prince George's County

Jug Bay Natural

Area