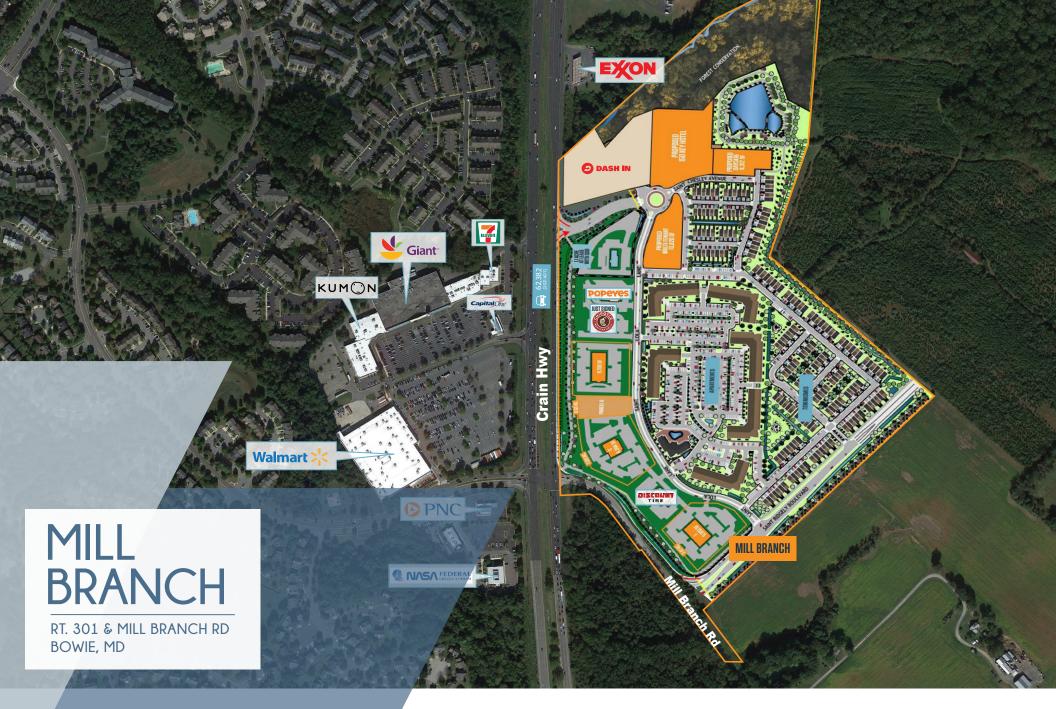

JOIN NEARBY

CRAIN HWY [RT-301] 62,382 ADT

# SITE PLAN RT. 301 & MILL BRANCH RD, BOWIE, MD » eo o o o o o o o o o PROPOSED 150 KEY HOTEL **MULTI-FAMILY APARTMENTS: 408** TOWNHOMES: 190 klnb

# MILL BRANCH

RT. 301 & MILL BRANCH RD BOWIE, MD