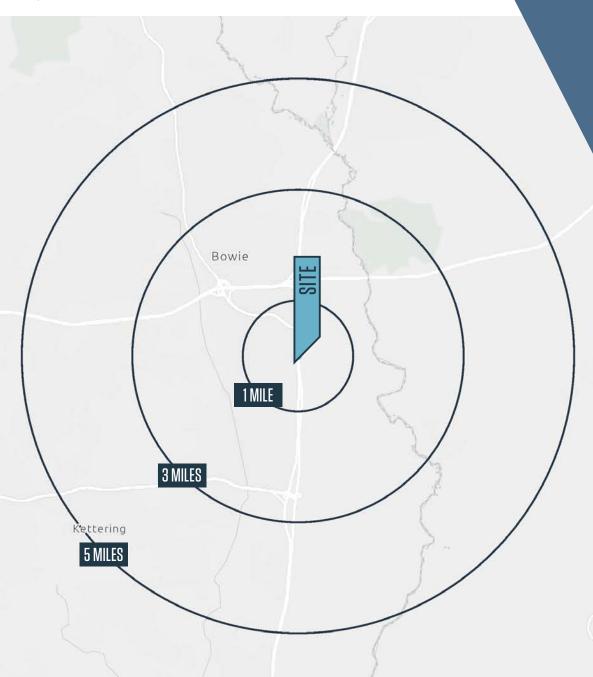

# **DEMOGRAPHICS | 2022**

|                    | 1-MILE    | 3-MILES   | 5-MILES   |
|--------------------|-----------|-----------|-----------|
| POPULATION         | 7,902     | 43,323    | 99,893    |
| DAYTIME POPULATION | 3,651     | 15,296    | 35,234    |
| HOUSEHOLDS         | 3,299     | 15,886    | 35,098    |
| AVERAGE HH INCOME  | \$135,987 | \$158,100 | \$173,372 |