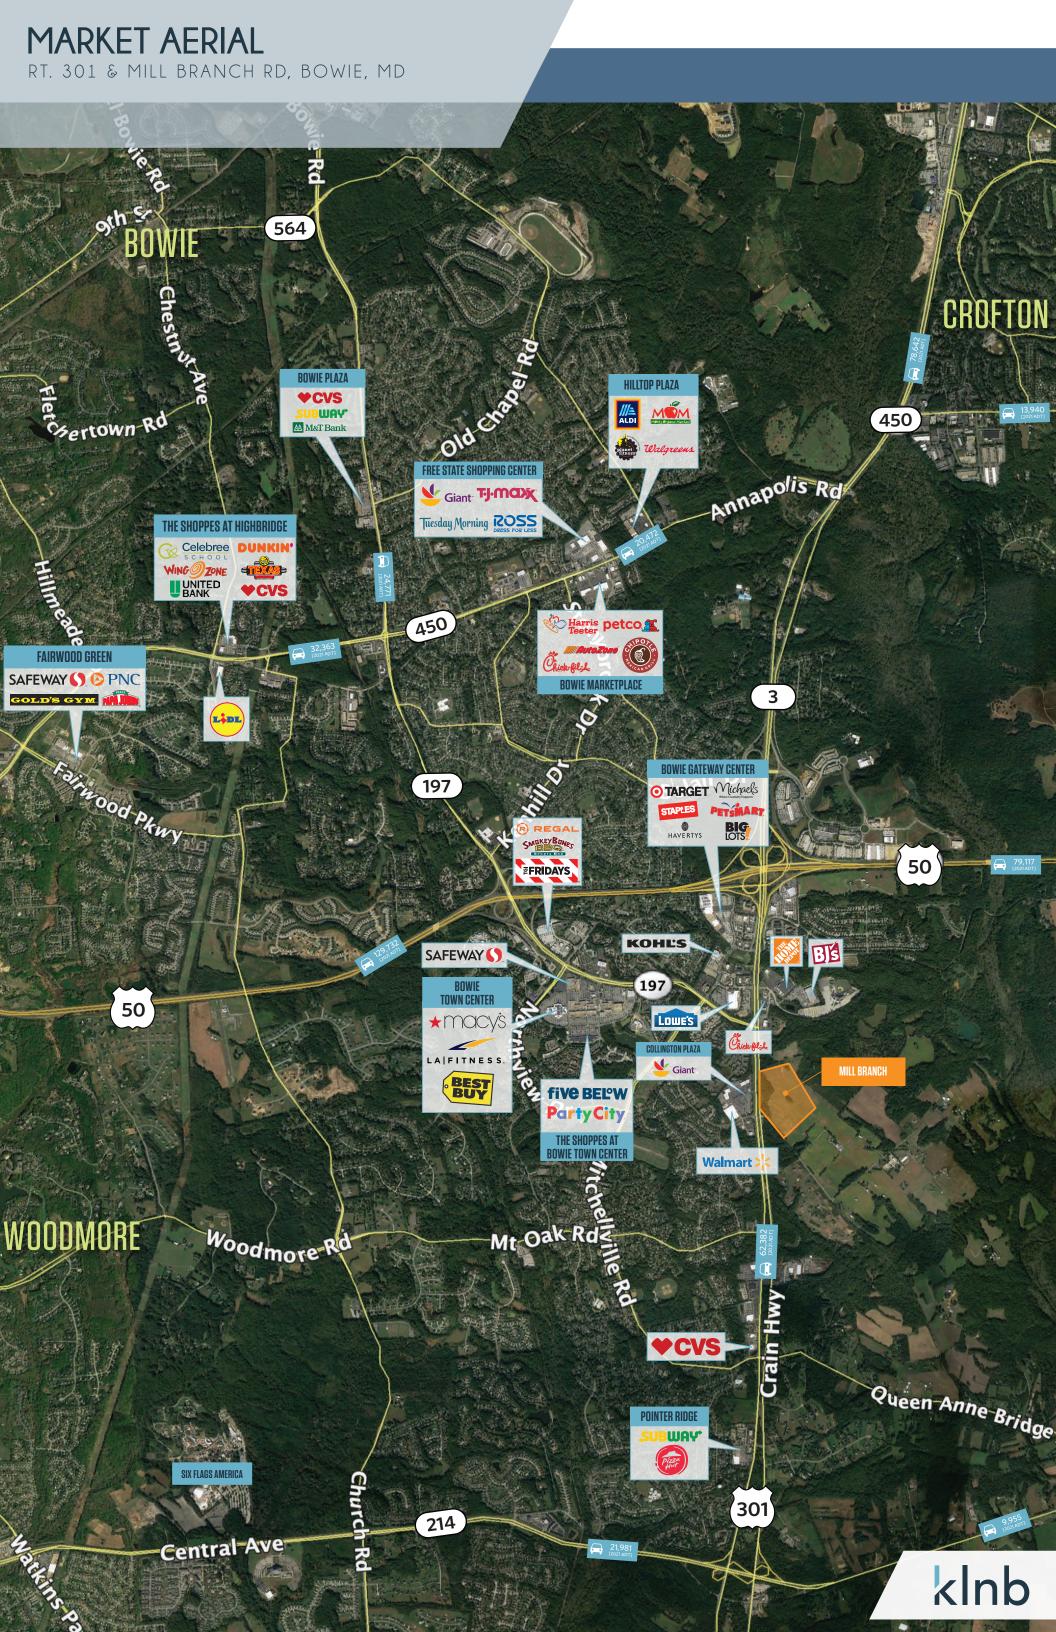

es |
|-----|---------|-------|-----|---------|-------|
| Α   | 13,150  | 1.74  | G   | 5,340   | 1.54  |
| С   | 6,304   | 2.09  | Н   | 4,704   | 1.22  |
| D   | 9,000   | 1.94  | 1   | 13,820  | 1.9   |
| Е   | 3,110   | 0.76  | L   | 9,603   | 2.47  |
| F   | 7,200   | 1.5   | Q   | 150 Key | 2.45  |
|     |         |       |     |         |       |

JOIN NEARBY

















CRAIN HWY [RT-301] 62,382 ADT

# **DEMOGRAPHICS | 2022**

|                    | 1-MILE    | 3-MILES   | 5-MILES   |
|--------------------|-----------|-----------|-----------|
| POPULATION         | 7,902     | 43,323    | 99,893    |
| DAYTIME POPULATION | 3,651     | 15,296    | 35,234    |
| HOUSEHOLDS         | 3,299     | 15,886    | 35,098    |
| AVERAGE HH INCOME  | \$135,987 | \$158,100 | \$173,372 |





# MID-VIEW AERIAL

RT. 301 & MILL BRANCH RD, BOWIE, MD



# SITE PLAN RT. 301 & MILL BRANCH RD, BOWIE, MD » eo o o o o o o o o o PROPOSED 150 KEY HOTEL **MULTI-FAMILY APARTMENTS: 408** TOWNHOMES: 190 klnb

# **RESIDENTIAL**

RT. 301 & MILL BRANCH RD, BOWIE, MD









# MILL BRANCH

RT. 301 & MILL BRANCH RD BOWIE, MD

# CONTACT

### PHIL RUXTON

pruxton@klnb.com 202-420-7777

### JOE MEKULSKI

jmekulski@klnb.com 443-632-1343

100 West Road, Suite 505 Towson, MD 21204

klnb.com



### **DAVE DUKES**

ddukes@wfchesley.com 301-261-6700

### **CHARLIE DUKES**

cdukes@wfchesley.com 301-261-6700

1641 State Route 3 North, Suite 202 Crofton, MD 21114

wfchesley.com