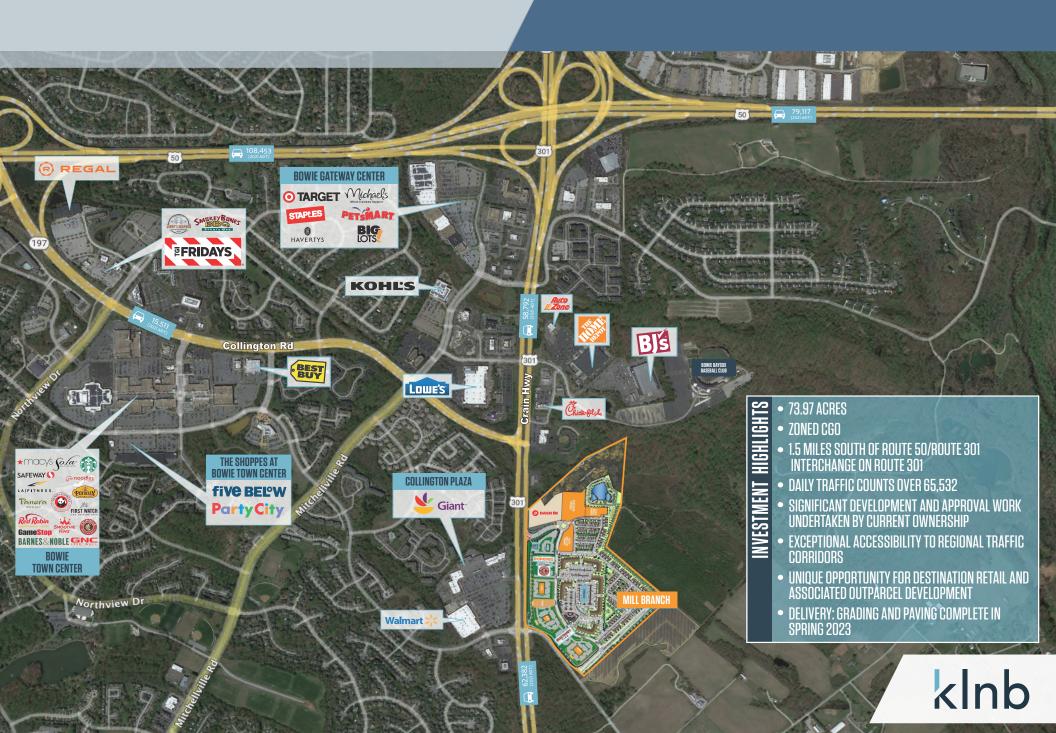

JOIN NEARBY

CRAIN HWY [RT-301] 62,382 ADT

# MILL BRANCH

RT. 301 & MILL BRANCH RD BOWIE, MD