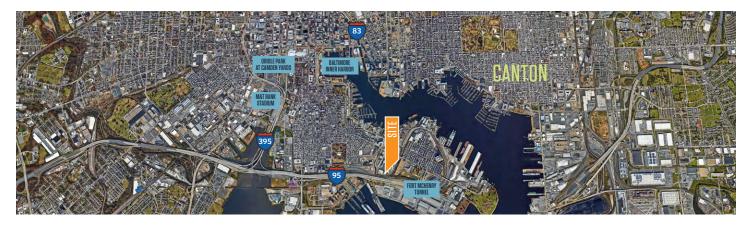

THE OFFICES AT MCHENRY ROW ★★★

**STAR BUILDING** @ 1801 Porter Street Baltimore, MD 21230







## PROPERTY HIGHLIGHTS:

#### **McHenry Row Project Features**

- NAIOP award winning development
- Strong millennial workforce
- Immediate access to I-95
- 3 parking garages with 1,500 free spaces

#### **Star Building @ 1801 Porter Street**

• ±75,000 SF on five (5) floors

- 110,000 SF retail shopping
- 473 apartment units
- Diamondback Brewing Company
- 400,000 SF of existing offices
- (126 rooms)

Marriott Courtyard Hotel

- Retail tenants include: Harris Teeter, Samos, Dunkin Donuts, M&T Bank, PNC and others
- Shared tenant conference center

• Rent: \$32.75/SF plus utilities

Connected to parking garage





## BIRDS-EYE AERIAL





### FOURTH FLOOR PLAN



CONSTRUCTION PLAN

# 1801 PORTER STREET

Baltimore, MD 21230 | Baltimore City



### **PHOTOS**









While we have no rea