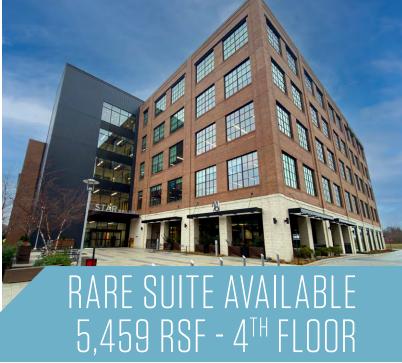

#### **Star Building @ 1801 Porter Street**

• ±75,000 SF on five (5) floors

- 110,000 SF retail shopping
- 473 apartment units
- Diamondback Brewing Company
- 400,000 SF of existing offices
- (126 rooms)