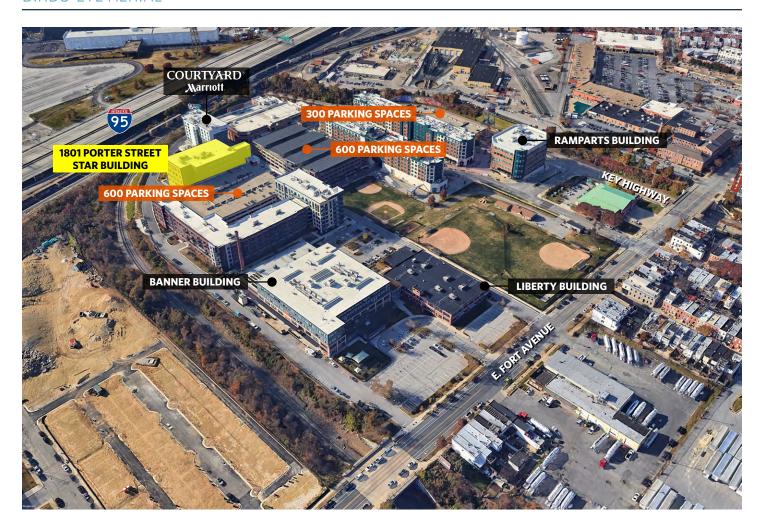

THE OFFICES AT MCHENRY ROW ★★★

**STAR BUILDING** @ 1801 Porter Street Baltimore, MD 21230







## PROPERTY HIGHLIGHTS:

#### **McHenry Row Project Features**

- NAIOP award winning development
- Strong millennial workforce
- Immediate access to I-95
- 3 parking garages with 1,500 free spaces

#### **Star Building @ 1801 Porter Street**

• ±75,000 SF on five (5) floors

- 110,000 SF retail shopping
- 473 apartment units
- Diamondback Brewing Company
- 400,000 SF of existing offices
- (126 rooms)

Marriott Courtyard Hotel

- Retail tenants include: Harris Teeter, Samos, Dunkin Donuts, M&T Bank, PNC and others
- Shared tenant conference center

• Rent: \$32.75/SF plus utilities

Connected to parking garage





## BIRDS-EYE AERIAL





### FOURTH FLOOR PLAN



CONSTRUCTION PLAN

# 1801 PORTER STREET

Baltimore, MD 21230 | Baltimore City



### **PHOTOS**









While we have no reason to doubt the accuracy of any of the information supplied, we cannot, and do not, guarantee its accuracy. All information should be independently verified prior to a purchase or lease of the property. We are not responsible for errors, omissions, misuse, or misinterpretation of information contained herein and make no warranty of any kind, express or implied, with respect to the property or any other matters.