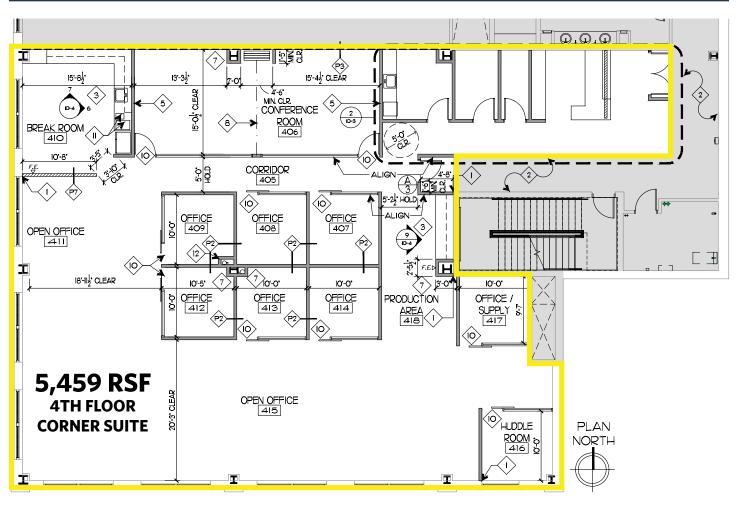

### FOURTH FLOOR PLAN

CONSTRUCTION PLAN

#### **Star Building @ 1801 Porter Street**

• ±75,000 SF on five (5) floors

- 110,000 SF retail shopping
- 473 apartment units
- Diamondback Brewing Company
- 400,000 SF of existing offices
- (126 rooms)