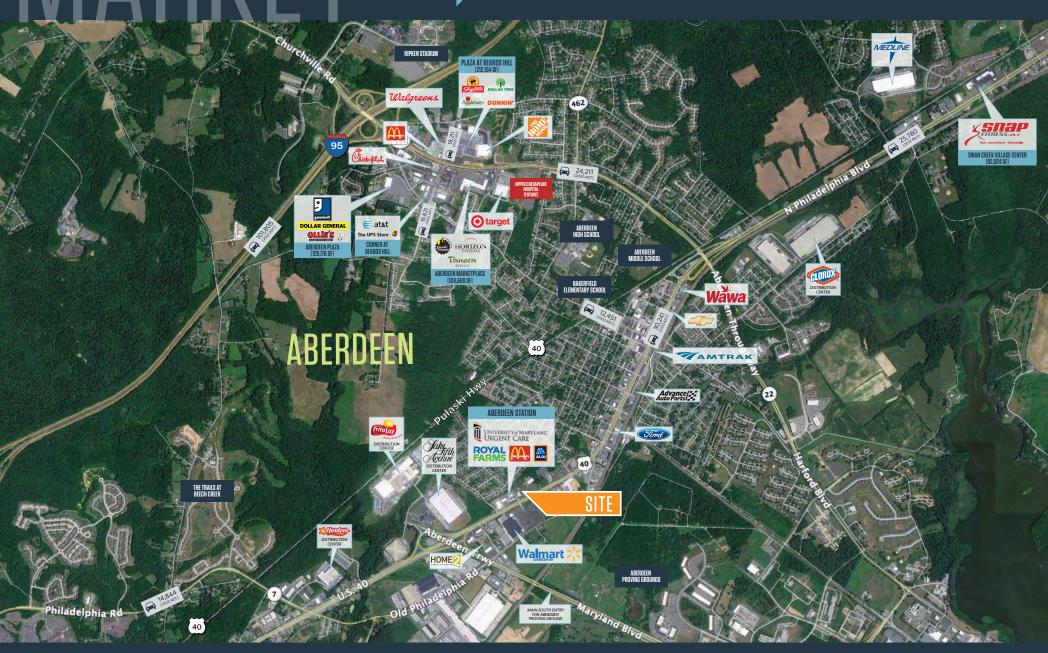

# JOIN THESE RETAILERS

## PAD SITE FOR SALE

- Rare 1.12 Acre Opportunity On Aberdeen's Main Thoroughfare
- Zoned B3 [CLICK HERE]
- Adjacent to High Volume ALDI and McDonalds
- Direct Visibility to Rt. 40 (30,060 ADT)