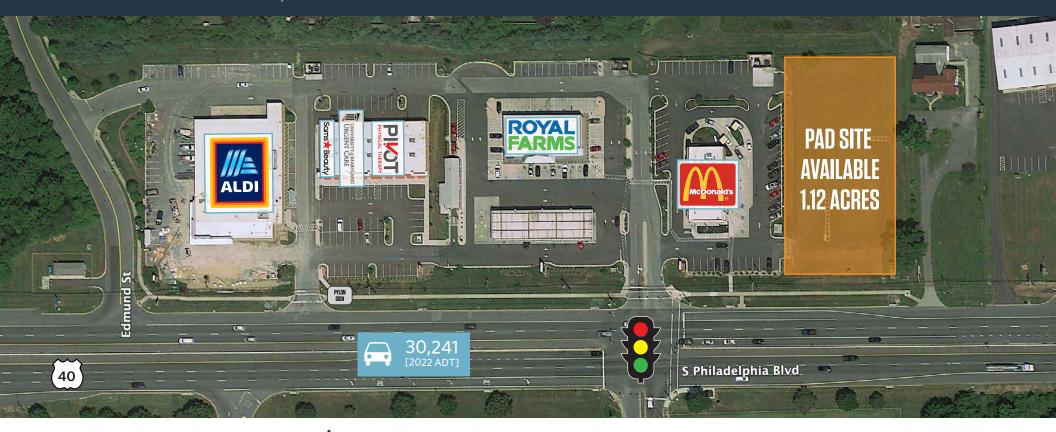

## PAD SITE FOR SALE

- Rare 1.12 Acre Opportunity On Aberdeen's Main Thoroughfare
- Zoned B3 [CLICK HERE]
- Adjacent to High Volume ALDI and McDonalds
- Direct Visibility to Rt. 40 (30,060 ADT)

#### PROPERTY HIGHLIGHTS:

1.12 Acres for Sale

#### TRAFFIC COUNTS | 2021:

Route 40 [S Philadelphia Blvd] 30,241 ADT