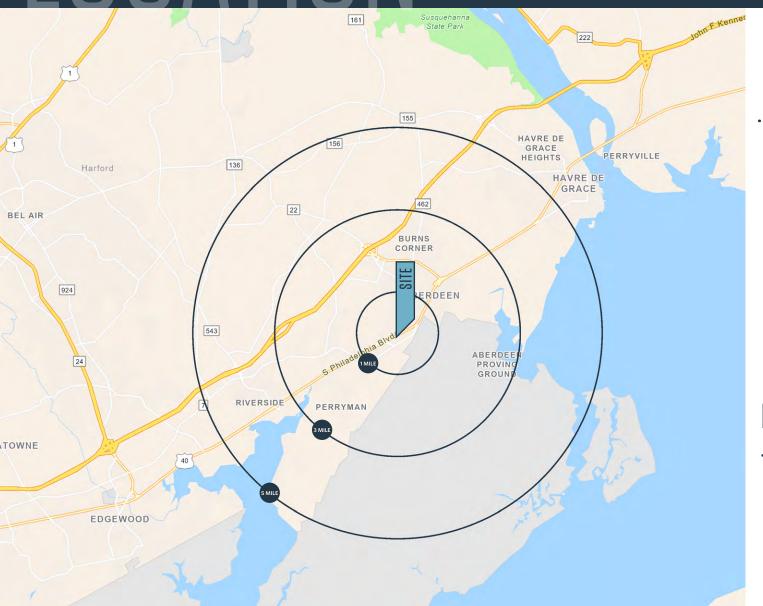

#### DEMOGRAPHICS | 2023:

1-MILE 3-MILE 5-MILE

Population

3,722 25,829 46,599

Daytime Population

4,230 26,196 45,052

Households

1,426 10,420 18,543

Average HH Income

\$86,901 \$100,838 \$113,483

CLICK TO DOWNLOAD DEMOGRAPHIC REPORT