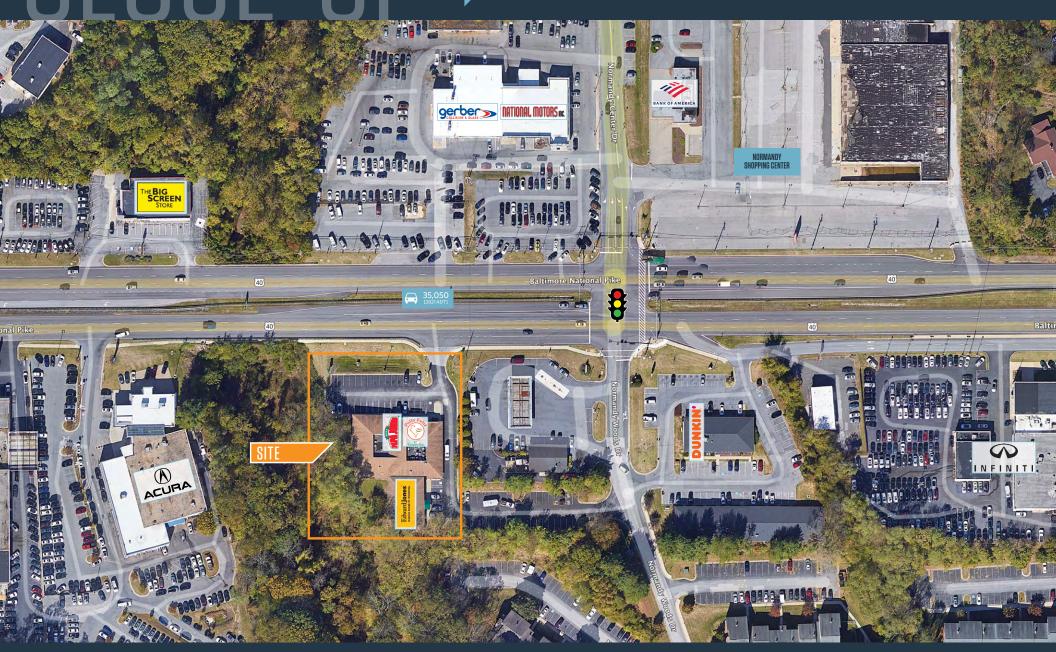

## RETAIL FOR LEASE

- 2,215 SF and 2,215 SF Spaces Available
- Great visibility to Route 40
- End Cap Opportunity Available
- Located within close proximity to HMart, Lotte Plaza and Walmart

#### TRAFFIC COUNTS | 2021:

Baltimore National Pike 35,050 ADT