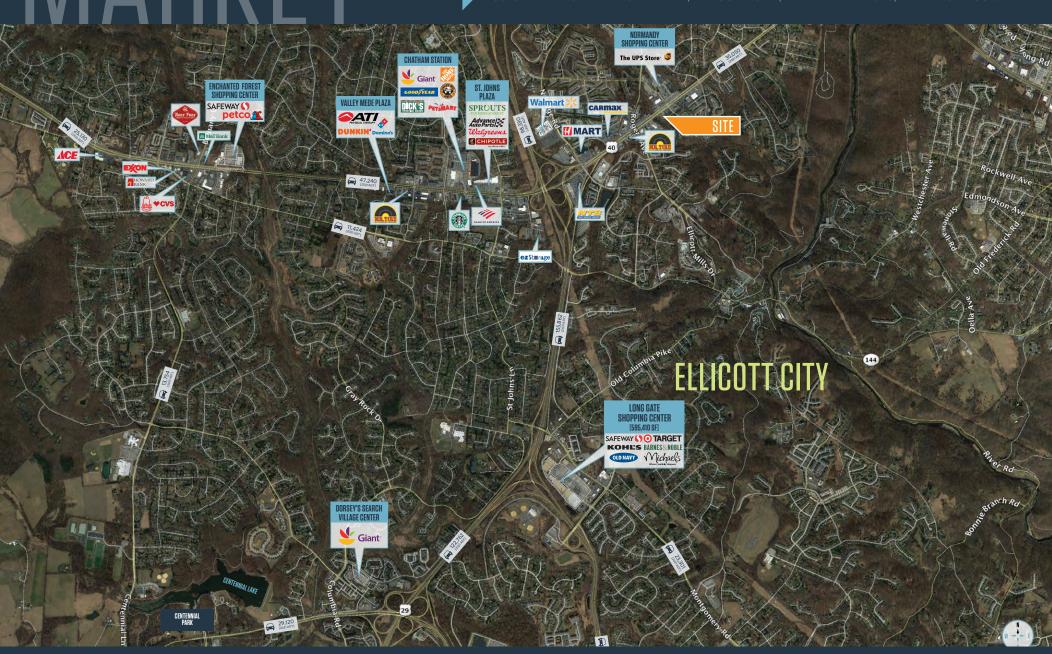

## **NEARBY RETAILERS**

Walmart CARmax

## RETAIL FOR LEASE

- 2,215 SF and 2,215 SF Spaces Available
- Great visibility to Route 40
- End Cap Opportunity Available
- Located within close proximity to HMart, Lotte Plaza and Walmart