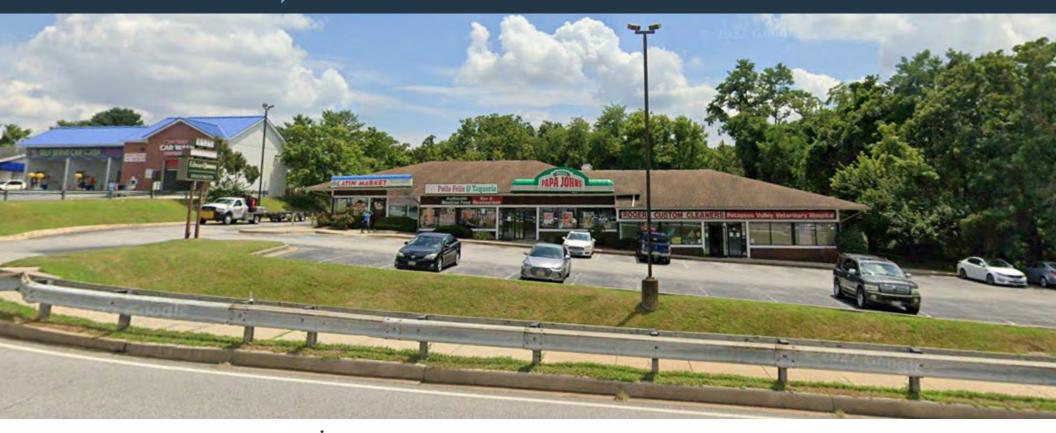

## RETAIL FOR LEASE

- 2,215 SF and 2,215 SF Spaces Available
- Great visibility to Route 40
- End Cap Opportunity Available
- Located within close proximity to HMart, Lotte Plaza and Walmart