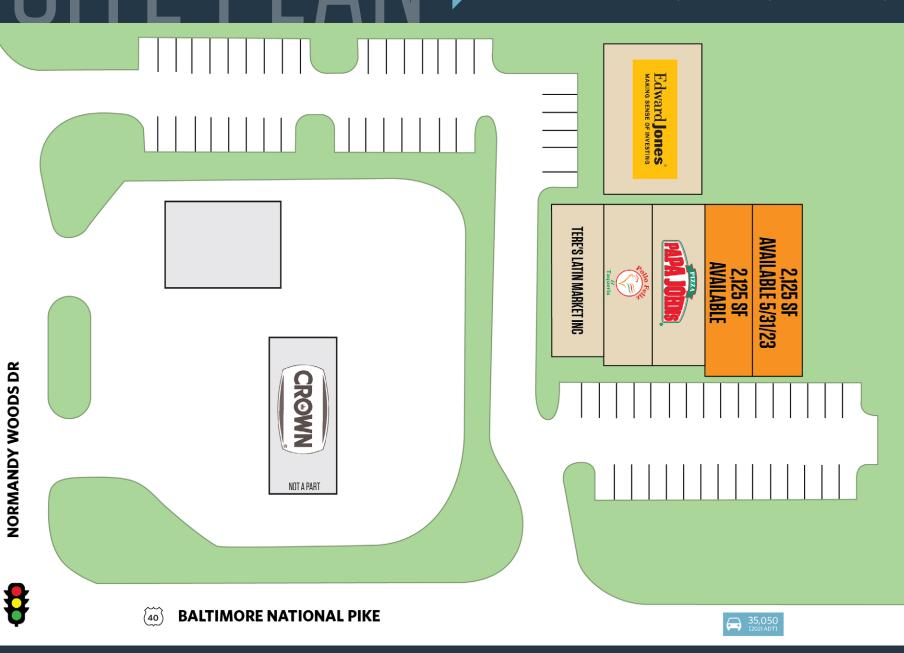

## RETAIL FOR LEASE

- 2,215 SF and 2,215 SF Spaces Available
- Great visibility to Route 40
- End Cap Opportunity Available
- Located within close proximity to HMart, Lotte Plaza and Walmart

#### TRAFFIC COUNTS | 2021:

Baltimore National Pike 35,050 ADT

# SITE DI ANI ROGERS CENTER

8525 BALTIMORE NATIONAL PIKE, ELLICOTT CITY, MARYLAND 21043, BALTIMORE COUNTY