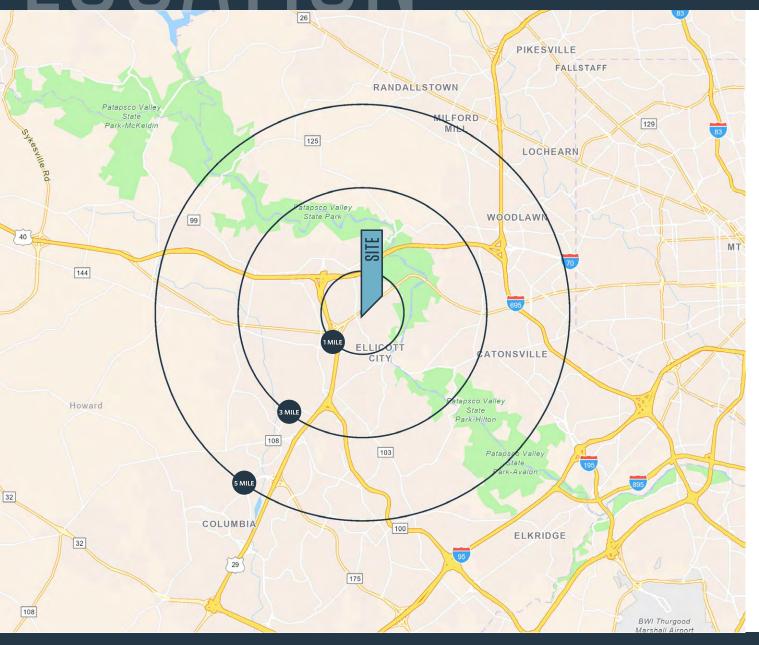

#### DEMOGRAPHICS | 2022:

1-MILE 3-MILE 5-MILE

Population

15,277 72,108 189,594

Daytime Population

16,068 61,598 179,850

Households

5,768 25,827 68,506

Average HH Income

\$125,833 \$171,178 \$161,674

#### TRAFFIC COUNTS | 2021:

Baltimore National Pike 35,050 ADT