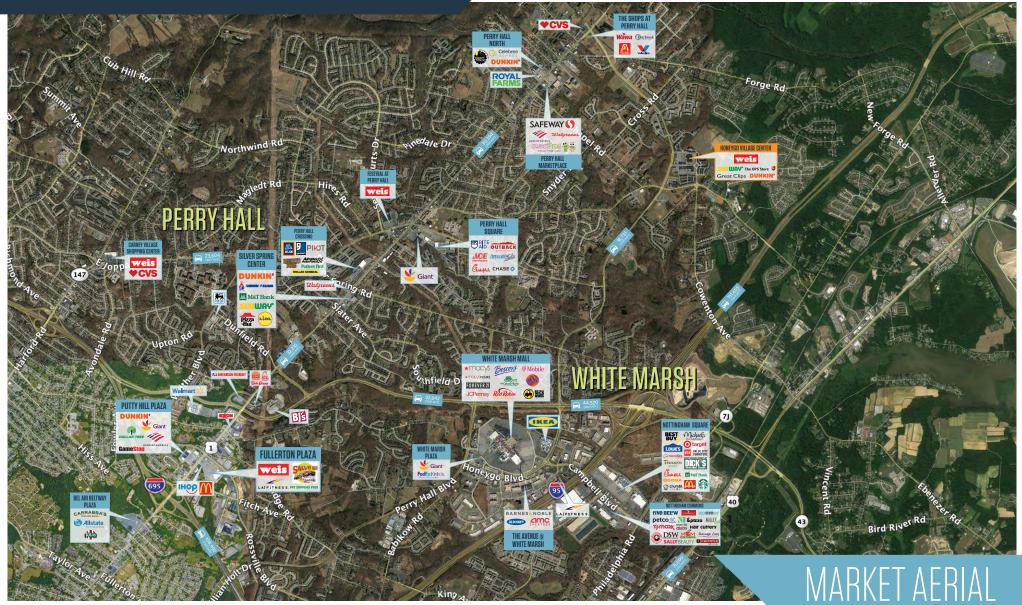

5009 Honeygo Center Drive, Perry Hall, MD 21128 Baltimore County

- Join Weis in this main street, mixed-use project, located in the highly successful retail trade area of White Marsh, MD
- Ground-floor retail space of 4,108 SF available for lease
- Second-level office suites of 1,241 SF and 2,645 SF available
- Attractive architectural features provide an upscale shopping/dining experience
- Honeygo Blvd serves as the primary connection between Belair Rd and the core of White Marsh
- Retailers are complemented by over 25,500 SF of on-site office space, which is occupied by the likes of MedStar Health and other reputable medical/office tenants