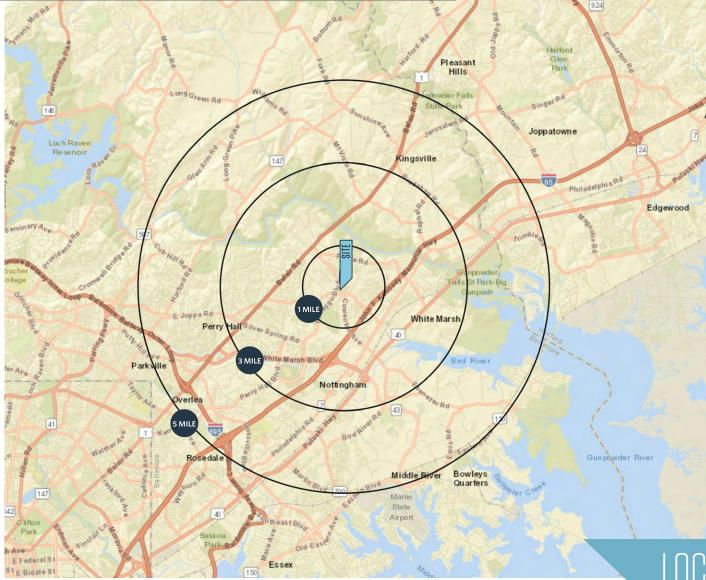

#### 5009 Honeygo Center Drive, Perry Hall, MD 21128 Baltimore County

| DEMOGRAPHIC   | 55   2022:    |                        |
|---------------|---------------|------------------------|
| 1-MILE        | 3-MILE        | 5-MILE                 |
| Population    |               |                        |
| 10,219        | 54,694        | 143,045                |
| Daytime Popul | ation         |                        |
| 7,734         | 46,448        | 126,959                |
| Households    |               |                        |
| 3,678         | 20,549        | 55,654                 |
| Average HH In | come          |                        |
| \$151,824     | \$130,108     | \$116,414              |
|               | WNLOAD DEMOGR | APHIC REPORT           |
|               |               |                        |
|               |               |                        |
| TRAFFIC COUN  | 18   2021:    |                        |
| Honeygo Blvd  |               | 18,731 AD <sup>-</sup> |
|               |               |                        |
|               |               |                        |

#### LOCATION & DEMOGRAPHICS

kInb

Keith Barnett kbarnett@klnb.com 443-632-2047

100 West Road, Suite 505 Towson, MD 21204 **kInb.com** 

5009 Honeygo Center Drive, Perry Hall, MD 21128 Baltimore County

Keith Barnett kbarnett@klnb.com 443-632-2047