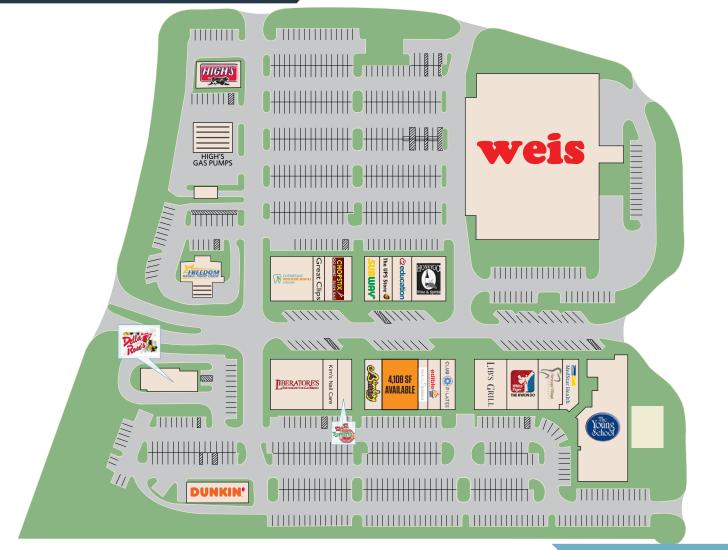

100 West Road, Suite 505 Towson, MD 21204 **kInb.com**  kInb

5009 Honeygo Center Drive, Perry Hall, MD 21128 Baltimore County

SITE PLAN

kInb

Keith Barnett kbarnett@klnb.com 443-632-2047

100 West Road, Suite 505 Towson, MD 21204 **kInb.com** 

5009 Honeygo Center Drive, Perry Hall, MD 21128 Baltimore County

- Join Weis in this main street, mixed-use project, located in the highly successful retail trade area of White Marsh, MD
- Ground-floor retail space of 4,108 SF available for lease
- Second-level office suites of 1,241 SF and 2,645 SF available
- Attractive architectural features provide an upscale shopping/dining experience
- Honeygo Blvd serves as the primary connection between Belair Rd and the core of White Marsh
- Retailers are complemented by over 25,500 SF of on-site office space, which is occupied by the likes of MedStar Health and other reputable medical/office tenants