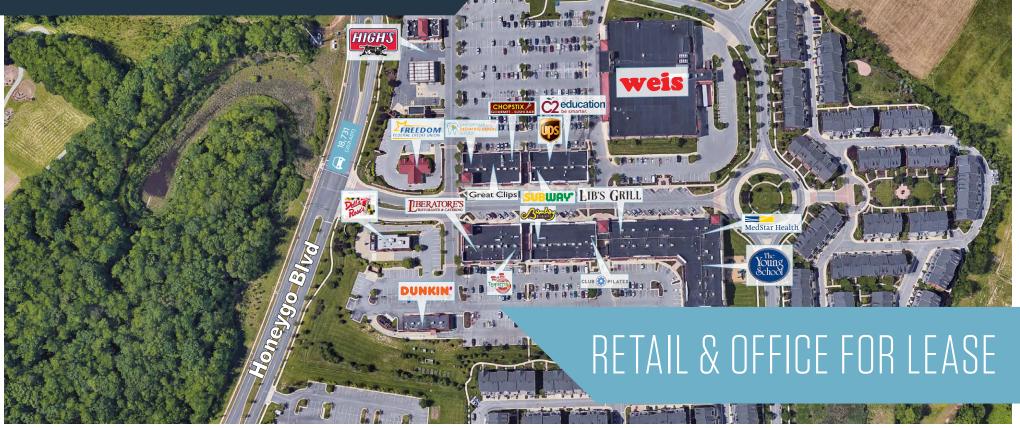

5009 Honeygo Center Drive, Perry Hall, MD 21128 Baltimore County

- Join Weis in this main street, mixed-use project, located in the highly successful retail trade area of White Marsh, MD
- Ground-floor retail space of 4,108 SF available for lease
- Second-level office suites of 1,241 SF and 2,645 SF available
- Attractive architectural features provide an upscale shopping/dining experience
- Honeygo Blvd serves as the primary connection between Belair Rd and the core of White Marsh
- Retailers are complemented by over 25,500 SF of on-site office space, which is occupied by the likes of MedStar Health and other reputable medical/office tenants

5009 Honeygo Center Drive, Perry Hall, MD 21128 **Baltimore County** 