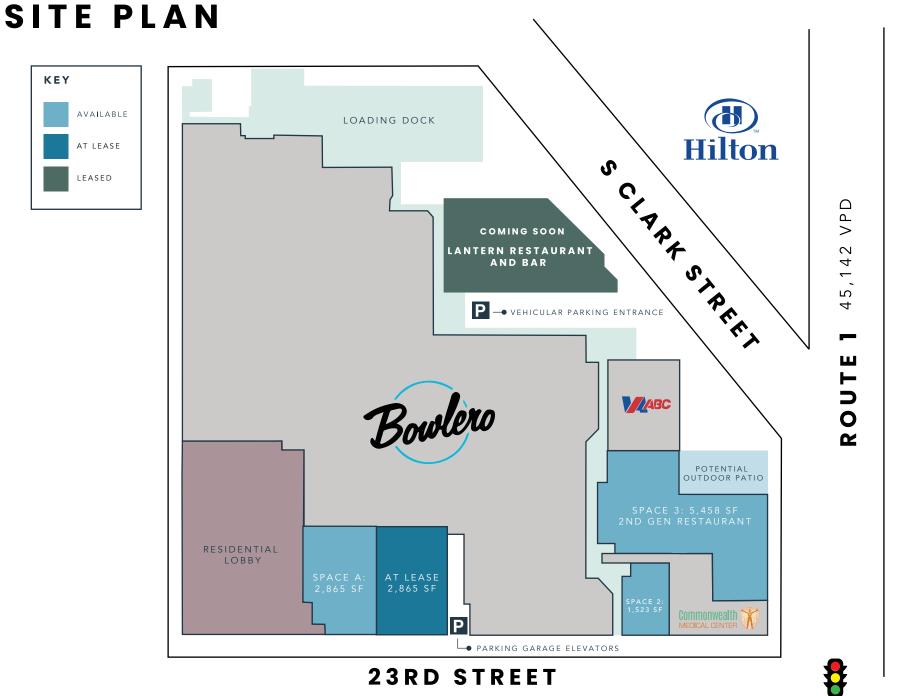

#### 320 23<sup>RD</sup> STREET

KEY

LEASED

### SPACE 1: 2,865 SF 2ND GEN RESTAURANT

### **SPACE 2: 1,523 SF**

Dweck kinb

320 23<sup>RD</sup> STREET

## SPACE 3: 5,458 SF 2ND GEN RESTAURANT