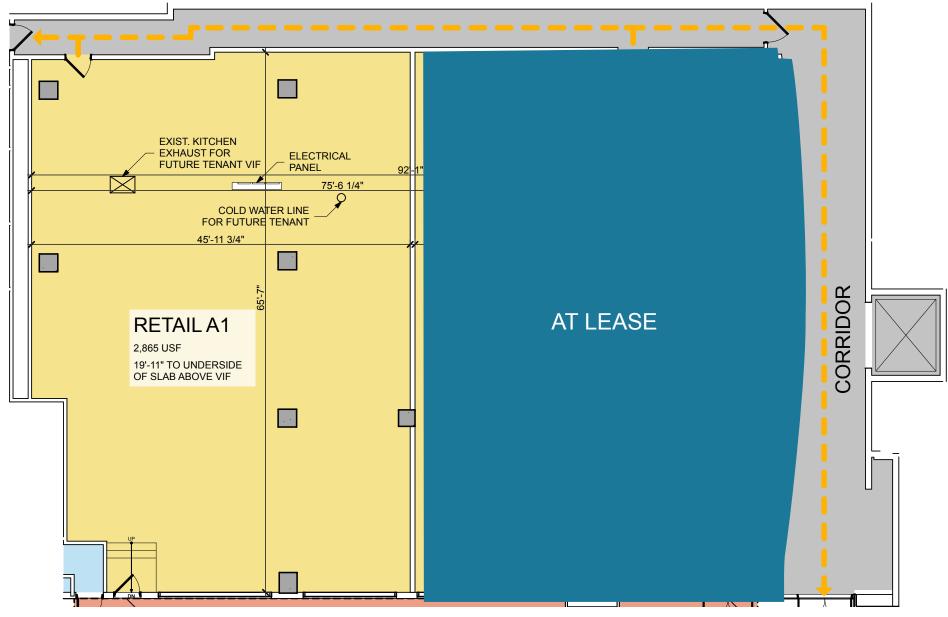

------------|
|     | Population         | 32,122           | 217,324           | 677,231           |
|     | Daytime Population | 31,451           | 344,280           | 841,387           |
| \$  | Avg. HH Income     | \$143,660        | \$156,929         | \$157,820         |
|     | Higher Education   | 34%              | 35%               | 32%               |
|     | Households         | 20,112           | 120,659           | 347,527           |
|     | Median Age         | 35.8             | 36.1              | 36                |
| (A) | Spending on Food   | \$111,204,825    | \$748,701,242     | \$2,170,788,021   |



## NATIONAL LANDING: RETAIL LANDSCAPE



320 23 RD STREET

### Dweck kinb

#### 320 23<sup>RD</sup> STREET

KEY

LEASED





### SPACE 1: 2,865 SF 2ND GEN RESTAURANT





### **SPACE 2: 1,523 SF**



Dweck kinb

320 23<sup>RD</sup> STREET

## SPACE 3: 5,458 SF 2ND GEN RESTAURANT





# **320 23RD STREET**

### THE BUCHANAN

NATIONAL LANDING | ARLINGTON, VA 22202

FOR INQUIRES CONTACT

KIM STEIN | 202.652.2338 | kstein@klnb.com

JENNIFER PRICE | 202.420.7768 | jprice@klnb.com

MATT SKALET | 202.420.7775 | mskalet@klnb.com

ALEX MEYER | 202.420.7770 | ameyer@klnb.com