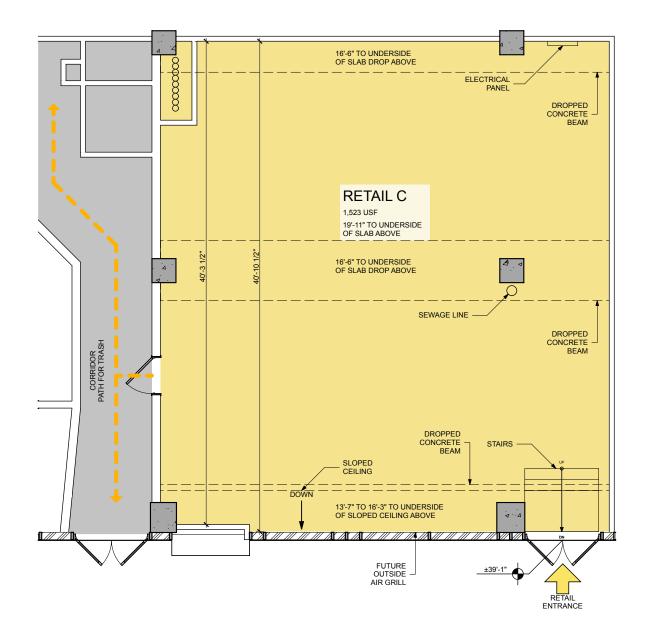

n         | 32,122           | 217,324           | 677,231           |
|     | Daytime Population | 31,451           | 344,280           | 841,387           |
| \$  | Avg. HH Income     | \$143,660        | \$156,929         | \$157,820         |
|     | Higher Education   | 34%              | 35%               | 32%               |
|     | Households         | 20,112           | 120,659           | 347,527           |
|     | Median Age         | 35.8             | 36.1              | 36                |
| (A) | Spending on Food   | \$111,204,825    | \$748,701,242     | \$2,170,788,021   |



## NATIONAL LANDING: RETAIL LANDSCAPE



320 23 RD STREET

### Dweck kinb

#### 320 23<sup>RD</sup> STREET

KEY

LEASED





### SPACE 1: 2,865 SF 2ND GEN RESTAURANT





### **SPACE 2: 1,523 SF**



Dweck kinb

320 23<sup>RD</sup> STREET

## SPACE 3: 5,458 SF 2ND GEN RESTAURANT





# **320 23RD STREET**

### THE BUCHANAN

NATIONAL LANDING | ARLINGTON, VA 22202

FOR INQUIRES CONTACT

KIM STEIN | 202.652.2338 | kstein@klnb.com

JENNIFER PRICE | 202.420.7768 | jprice@klnb.com

MATT SKALET | 202.420.7775 | mskalet@klnb.com

ALEX MEYER | 202.420.7770 | ameyer@klnb.com