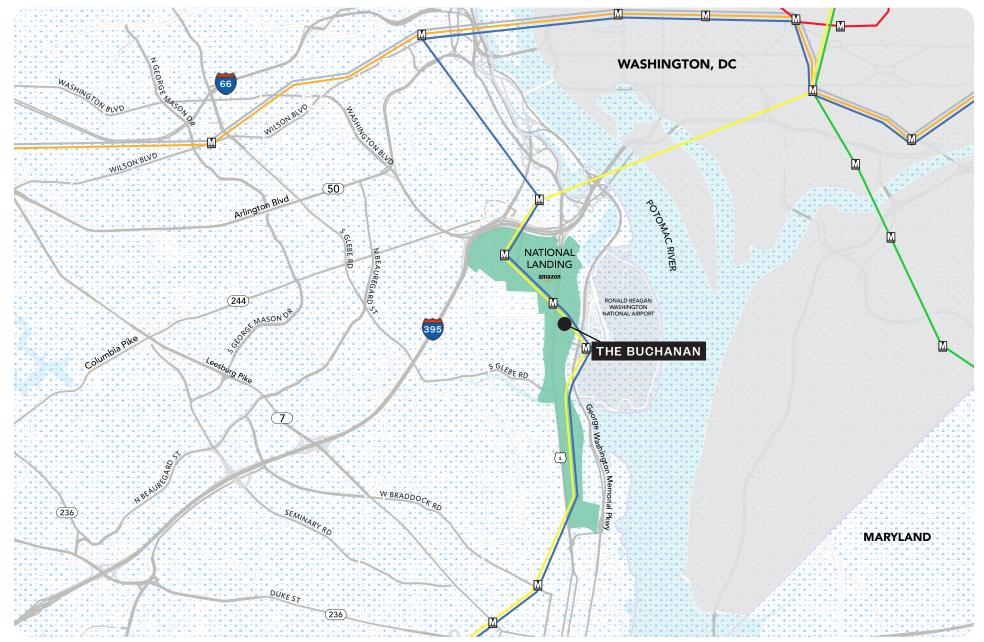

## THE MARKET

320 23<sup>RD</sup> STREET

### NATIONAL LANDING

**OVER 38,000** New Amazon Jobs

#### **\$12 BILLION** Total Public & Private Investments

**70% INCREASE** in Daytime Population

320  $23^{RD}$  STREET