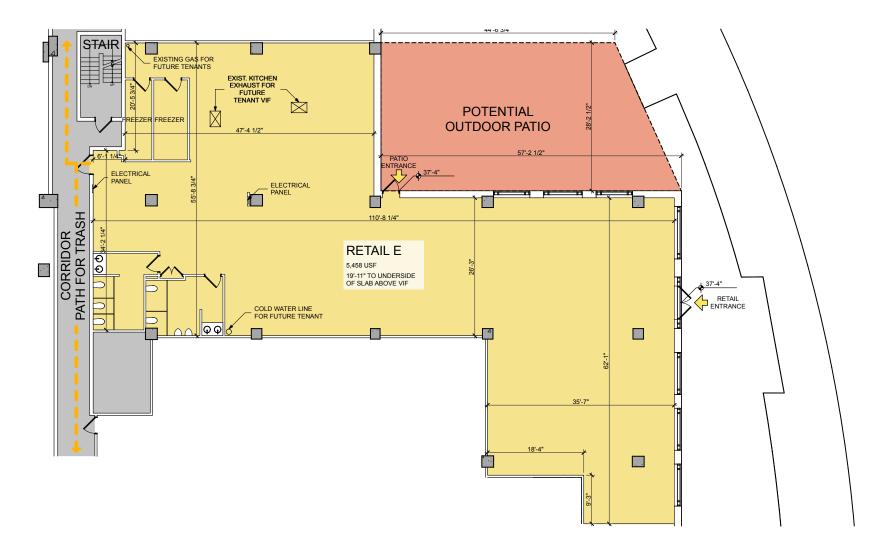

ime Population | 31,451           | 344,280           | 841,387           |
| \$  | Avg. HH Income     | \$143,660        | \$156,929         | \$157,820         |
|     | Higher Education   | 34%              | 35%               | 32%               |
|     | Households         | 20,112           | 120,659           | 347,527           |
|     | Median Age         | 35.8             | 36.1              | 36                |
| (A) | Spending on Food   | \$111,204,825    | \$748,701,242     | \$2,170,788,021   |



## NATIONAL LANDING: RETAIL LANDSCAPE



320 23 RD STREET

### Dweck kinb

#### 320 23<sup>RD</sup> STREET

KEY

LEASED





### SPACE 1: 2,865 SF 2ND GEN RESTAURANT





### **SPACE 2: 1,523 SF**



Dweck kinb

320 23<sup>RD</sup> STREET

## SPACE 3: 5,458 SF 2ND GEN RESTAURANT





# **320 23RD STREET**

### THE BUCHANAN

NATIONAL LANDING | ARLINGTON, VA 22202

FOR INQUIRES CONTACT

KIM STEIN | 202.652.2338 | kstein@klnb.com

JENNIFER PRICE | 202.420.7768 | jprice@klnb.com

MATT SKALET | 202.420.7775 | mskalet@klnb.com

ALEX MEYER | 202.420.7770 | ameyer@klnb.com