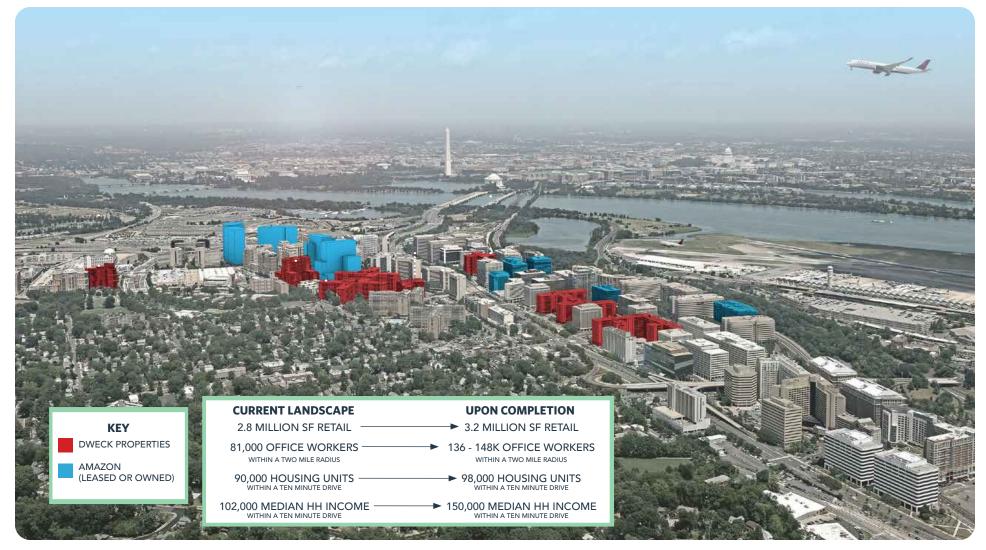

# **320 23<sup>RD</sup> STREET**

### THE BUCHANAN

NATIONAL LANDING | ARLINGTON, VA 22202



KIM STEIN 202.652.2338 kstein@klnb.com JENNIFER PRICE 202.420.7768 jprice@klnb.com MATT SKALET 202.420.7775 mskalet@klnb.com

ALEX MEYER 202.420.7770 ameyer@klnb.com



## THE MARKET





320 23<sup>RD</sup> STREET

### NATIONAL LANDING



**OVER 38,000** New Amazon Jobs

#### **\$12 BILLION** Total Public & Private Investments

**70% INCREASE** in Daytime Population



320  $23^{RD}$  STREET

# THE NEIGHBORHOOD

#### **DEMOGRAPHICS WITHIN THE TRADE AREA**

#### LAPTOPS & LATTES

Professionals partial to city living & amenities



#### **METRO RENTERS**

Residents that live close to their jobs and walk around the city



#### TRENDSETTERS

Educated singles living in upscale urban housing



|     |                    | 5 MIN DRIVE TIME | 10 MIN DRIVE TIME | 15 MIN DRIVE TIME |
|-----|--------------------|------------------|-------------------|-------------------|
|     | Population         | 32,122           | 217,324           | 677,231           |
|     | Daytime Population | 31,451           | 344,280           | 841,38