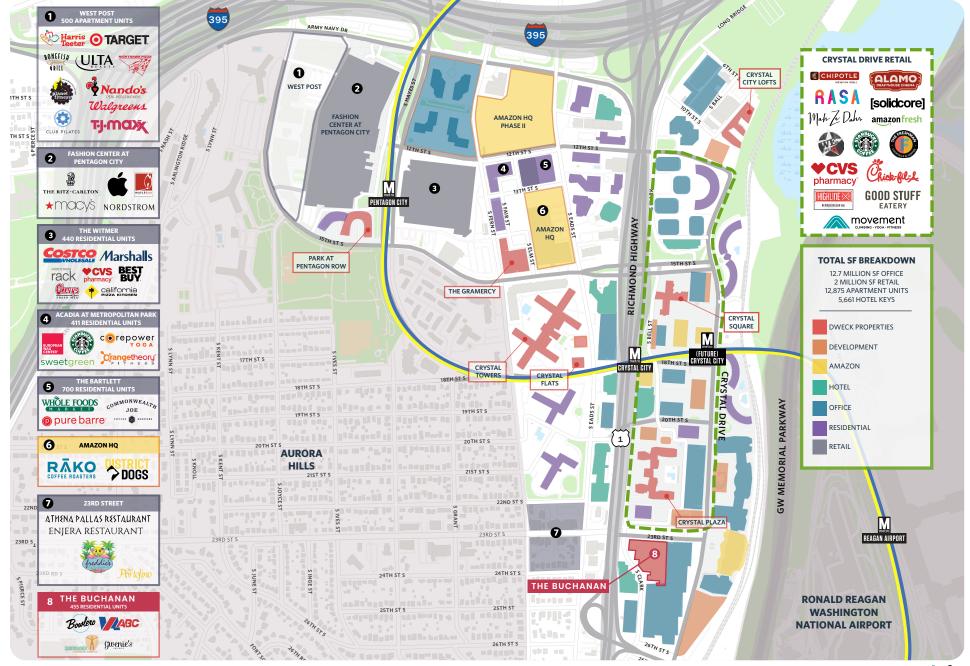

DRIVE TIME | 10 MIN DRIVE TIME | 15 MIN DRIVE TIME |
|-----|--------------------|------------------|-------------------|-------------------|
|     | Population         | 32,122           | 217,324           | 677,231           |
|     | Daytime Population | 31,451           | 344,280           | 841,387           |
| \$  | Avg. HH Income     | \$143,660        | \$156,929         | \$157,820         |
|     | Higher Education   | 34%              | 35%               | 32%               |
|     | Households         | 20,112           | 120,659           | 347,527           |
|     | Median Age         | 35.8             | 36.1              | 36                |
| (A) | Spending on Food   | \$111,204,825    | \$748,701,242     | \$2,170,788,021   |



## NATIONAL LANDING: RETAIL LANDSCAPE



320 23 RD STREET

### Dweck kinb

#### 320 23<sup>RD</sup> STREET

KEY

LEASED





### SPACE 1: 2,865 SF 2ND GEN RESTAURANT





### **SPACE 2: 1,523 SF**



Dweck kinb

320 23<sup>RD</sup> STREET

## SPACE 3: 5,458 SF 2ND GEN RESTAURANT





# **320 23RD STREET**

### THE BUCHANAN

NATIONAL LANDING | ARLINGTON, VA 22202

FOR INQUIRES CONTACT

KIM STEIN | 202.652.2338 | kstein@klnb.com

JENNIFER PRICE | 202.420.7768 | jprice@klnb.com

MATT SKALET | 202.420.7775 | mskalet@klnb.com

ALEX MEYER | 202.420.7770 | ameyer@klnb.com