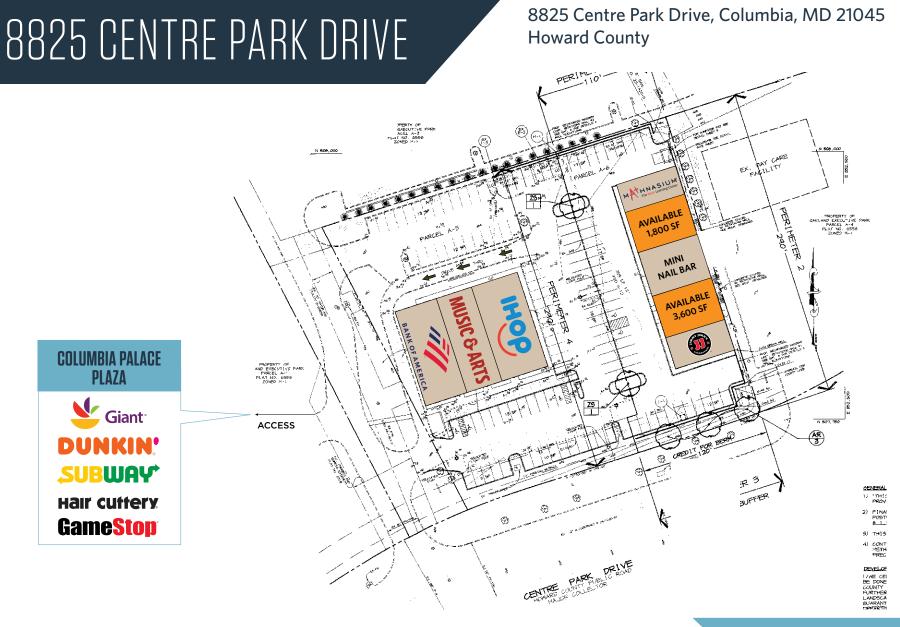

8825 Centre Park Drive, Columbia, MD 21045 **Howard County** 

- Available: 1,800 SF & 3,600 SF
- Located on Centre Park Drive conveniently accessed off of Rt. 100
- Excellent mix of office and residential population in the immediate trade area
- Adjacent to successful Giant Food anchored shopping center