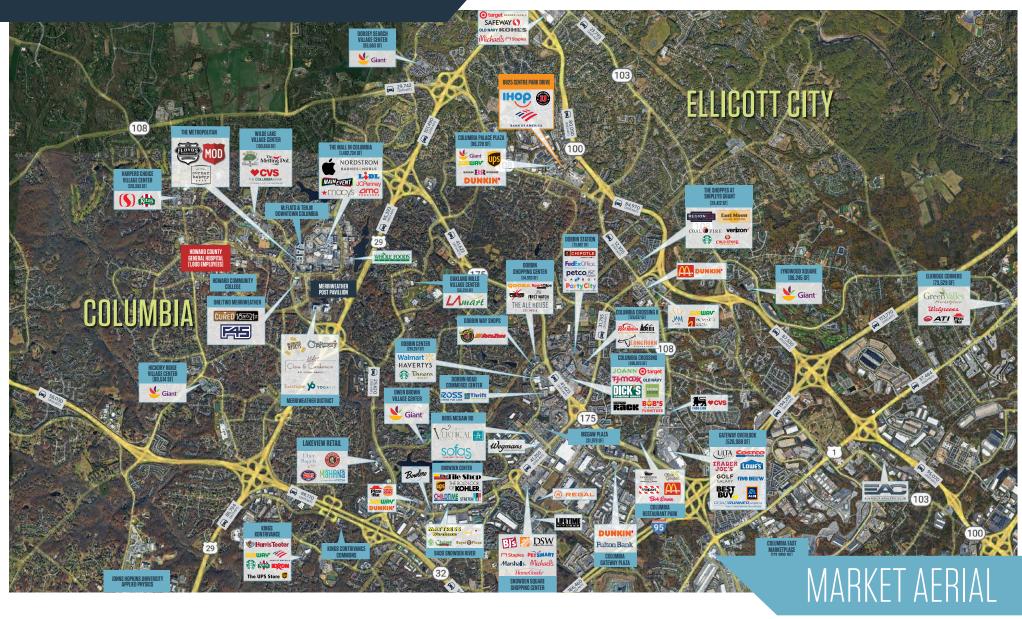

8825 Centre Park Drive, Columbia, MD 21045 **Howard County** 

- Available: 1,800 SF & 3,600 SF
- Located on Centre Park Drive conveniently accessed off of Rt. 100
- Excellent mix of office and residential population in the immediate trade area
- Adjacent to successful Giant Food anchored shopping center