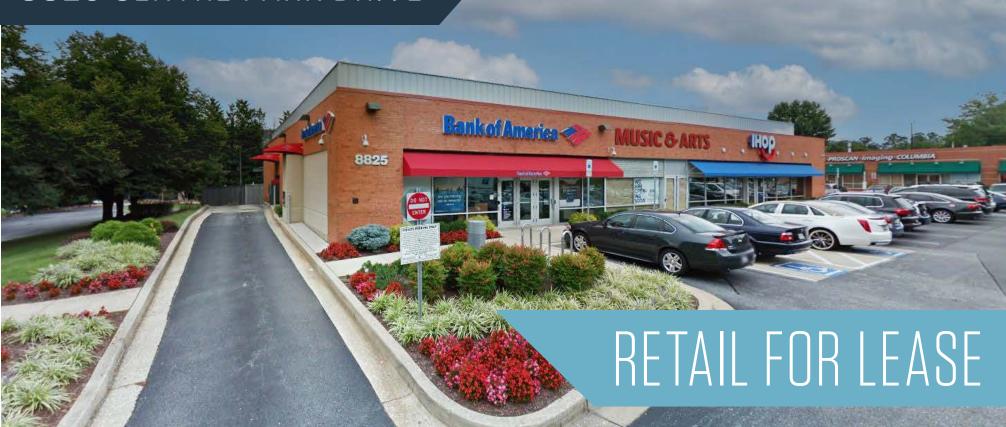

8825 Centre Park Drive, Columbia, MD 21045 **Howard County** 

- Available: 1,800 SF & 3,600 SF
- Located on Centre Park Drive conveniently accessed off of Rt. 100
- Excellent mix of office and residential population in the immediate trade area
- Adjacent to successful Giant Food anchored shopping center