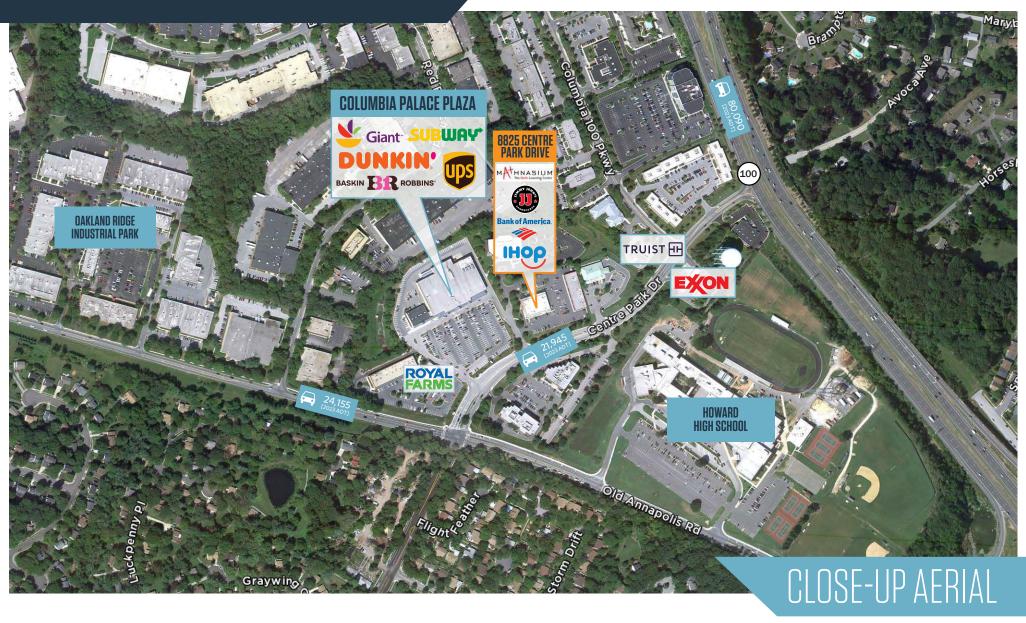

8825 Centre Park Drive, Columbia, MD 21045 **Howard County** 

- Available: 1,800 SF & 3,600 SF
- Located on Centre Park Drive conveniently accessed off of Rt. 100
- Excellent mix of office and residential population in the immediate trade area
- Adjacent to successful Giant Food anchored shopping center