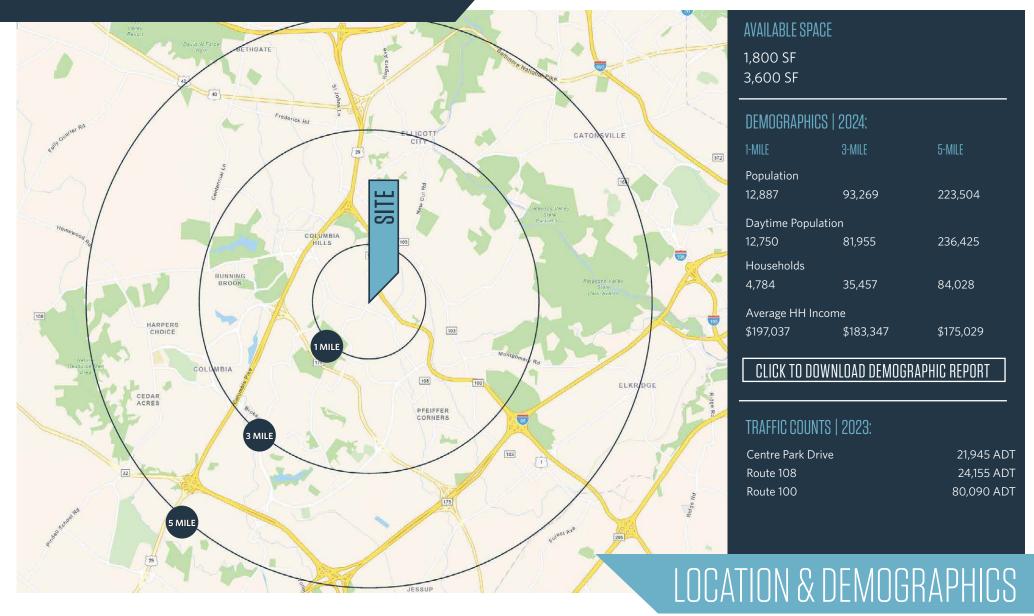

8825 Centre Park Drive, Columbia, MD 21045 **Howard County** 

- Available: 1,800 SF & 3,600 SF
- Located on Centre Park Drive conveniently accessed off of Rt. 100
- Excellent mix of office and residential population in the immediate trade area
- Adjacent to successful Giant Food anchored shopping center