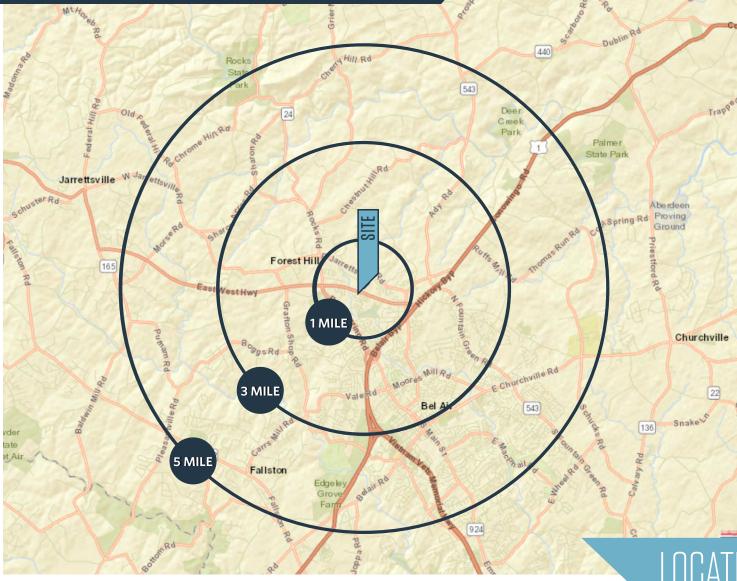

#### DEMOGRAPHICS | 2021:

| 1-MILE                     | 3-MILE            | 5-MILE    |
|----------------------------|-------------------|-----------|
| Population<br>7,392        | 38,342            | 79,268    |
| Daytime Popu<br>4,073      | ation<br>12,943   | 30,028    |
| Households<br>2,699        | 13,843            | 29,125    |
| Average HH Ir<br>\$126,655 | come<br>\$123,757 | \$124,076 |
| Average HH Ir              | come              |           |

### TRAFFIC COUNTS | 2020:

Route 23 (East West Highway)10,201 ADTE. Jarrettsville Road3,581 ADT