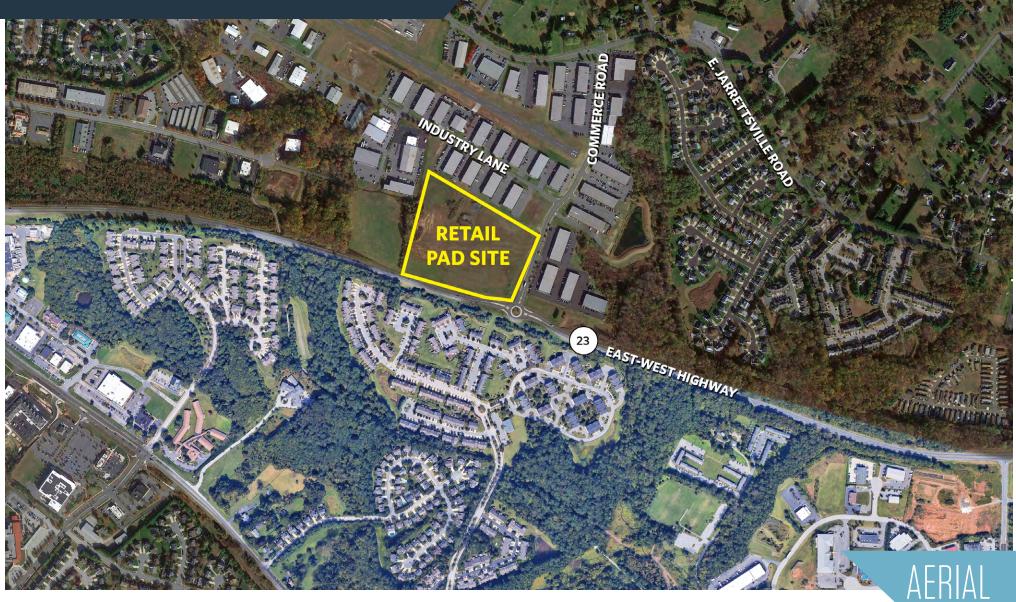

### **PROPERTY HIGHLIGHTS:**

WENNINT'2

THENNIST'S

THENAXIT'S

- **Available:** 10.1 Acre Site (can be subdivided)
- Zoning: CI Zoning
- Rental Rate: Negotiable
- Traffic Count: 10,201 AADT (East West Hwy) / 3,581 AADT (E. Jarrettsville Rd)

- Visibility: 800 feet of road visibility
- **Utilities:** On-site, regional storm water management off site

MEDICAL/RETAIL FOR

LEASE / BUILD-TO-SUIT

• Access: Easy access from MD Route 23

**Christopher Wright** cwright@klnb.com 443-914-2600 100 West Road, Suite 505 Towson, MD 21204 **klnb.com** 