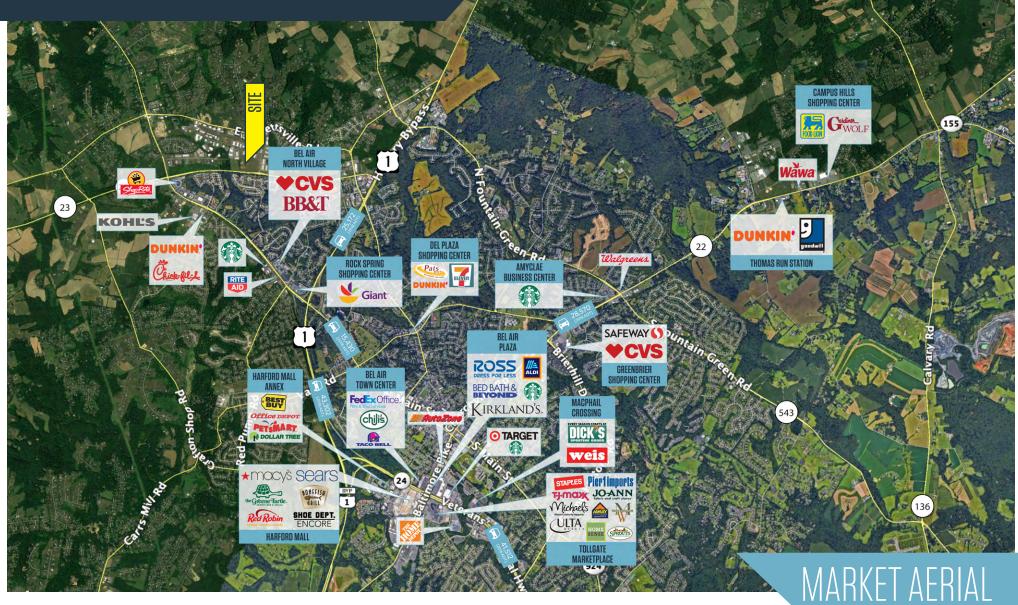

| 38,342            | 79,268    |
| Daytime Popu<br>4,073      | ation<br>12,943   | 30,028    |
| Households<br>2,699        | 13,843            | 29,125    |
| Average HH Ir<br>\$126,655 | come<br>\$123,757 | \$124,076 |
| Average HH Ir              | come              |           |

### CLICK TO DOWNLOAD DEMOGRAPHIC REPORT

### TRAFFIC COUNTS | 2020:

Route 23 (East West Highway)10,201 ADTE. Jarrettsville Road3,581 ADT

### LOCATION & DEMOGRAPHICS

Christopher Wright cwright@klnb.com 443-914-2600

100 West Road, Suite 505 Towson, MD 21204 **kInb.com** 



2200 Commerce Road, Forest Hill, MD 21050 Harford County



**Christopher Wright** cwright@klnb.com 443-914-2600

100 West Road, Suite 505 Towson, MD 21204 **klnb.com** 



2200 Commerce Road, Forest Hill, MD 21050 Harford County



**Christopher Wright** cwright@klnb.com 443-914-2600

100 West Road, Suite 505 Towson, MD 21204 **kInb.com** 



2200 Commerce Road, Forest Hill, MD 21050 Harford County





**Christopher Wright** cwright@klnb.com 443-914-2600

100 West Road, Suite 505 Towson, MD 21204 **kInb.com** 



2200 Commerce Road, Forest Hill, MD 21050 Harford County

# CLICK TO VIEW PROPERTY WEBSITE

### For More Information, Please Contact:

Christopher Wright cwright@klnb.com 443-914-2600

100 West Road, Suite 505 Baltimore, MD 21204

#### kInb.com



🥑 @KLNBLLC in

linkedin.com/company/klnb



instagram.com/klnbllc

While we have no reason to doubt the accuracy of any of the information supplied, we cannot, and do not, guarantee its accuracy. All information should be independently verified prior to a purcha