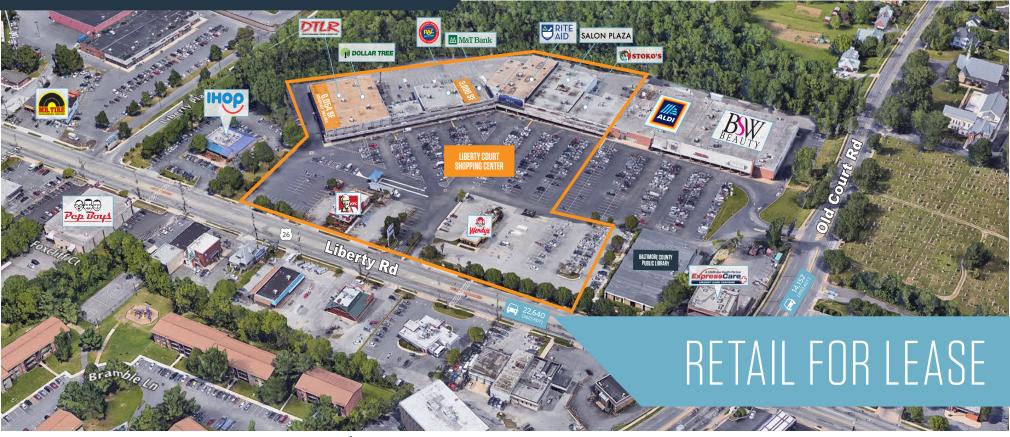

8660 Liberty Road, Randallstown, MD 21133 Baltimore County

SALON PLAZA

- Located at the light-controlled intersection of Liberty Road (Rt. 26) and Old Court Road in Randallstown, MD
- Excellent visibility and access
- Premier shopping center in Randallstown
- 3,000 SF available
- 6,045 SF end cap potentially available

8660 Liberty Road, Randallstown, MD 21133 Baltimore County

8660 Liberty Road, Randallstown, MD 21133 Baltimore County

SITE PLAN

8660 Liberty Road, Randallstown, MD 21133 Baltimore County