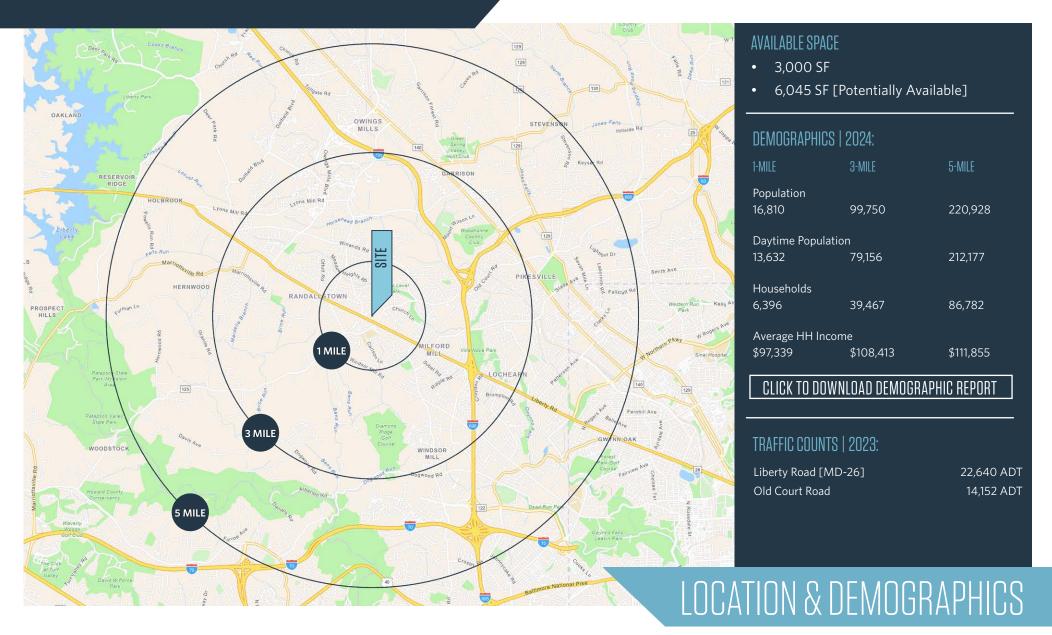

8660 Liberty Road, Randallstown, MD 21133 Baltimore County

SALON PLAZA

- Located at the light-controlled intersection of Liberty Road (Rt. 26) and Old Court Road in Randallstown, MD
- Excellent visibility and access
- Premier shopping center in Randallstown
- 3,000 SF available
- 6,045 SF end cap potentially available