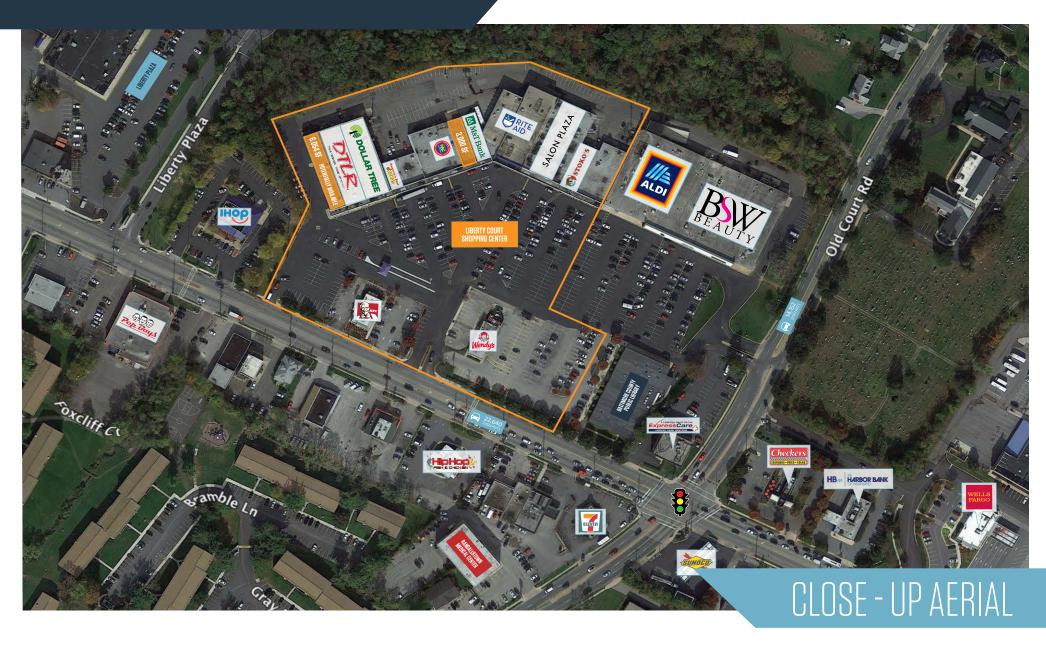

8660 Liberty Road, Randallstown, MD 21133 Baltimore County

SALON PLAZA

- Located at the light-controlled intersection of Liberty Road (Rt. 26) and Old Court Road in Randallstown, MD
- Excellent visibility and access
- Premier shopping center in Randallstown
- 3,000 SF available
- 6,045 SF end cap potentially available