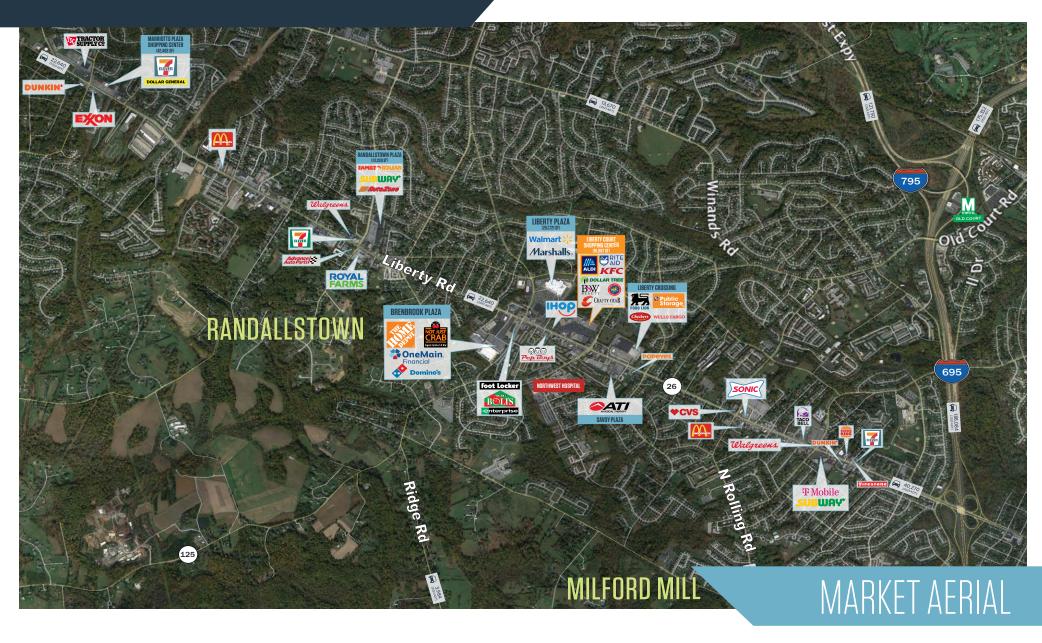

8660 Liberty Road, Randallstown, MD 21133 Baltimore County

SALON PLAZA

- Located at the light-controlled intersection of Liberty Road (Rt. 26) and Old Court Road in Randallstown, MD
- Excellent visibility and access
- Premier shopping center in Randallstown
- 3,000 SF available
- 6,045 SF end cap potentially available