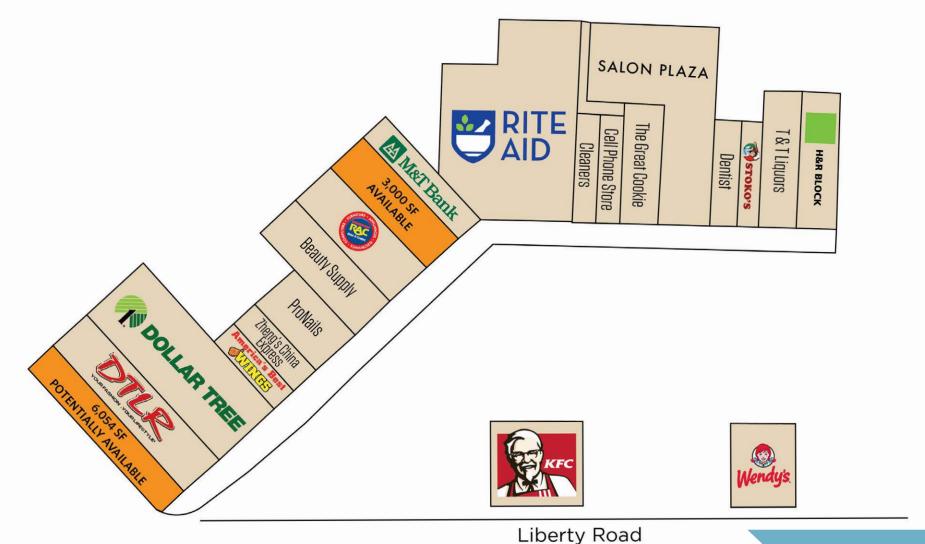

8660 Liberty Road, Randallstown, MD 21133 Baltimore County

SALON PLAZA

- Located at the light-controlled intersection of Liberty Road (Rt. 26) and Old Court Road in Randallstown, MD
- Excellent visibility and access
- Premier shopping center in Randallstown
- 3,000 SF available
- 6,045 SF end cap potentially available

8660 Liberty Road, Randallstown, MD 21133 Baltimore County

8660 Liberty Road, Randallstown, MD 21133 Baltimore County

SITE PLAN

8660 Liberty Road, Randallstown, MD 21133 Baltimore County