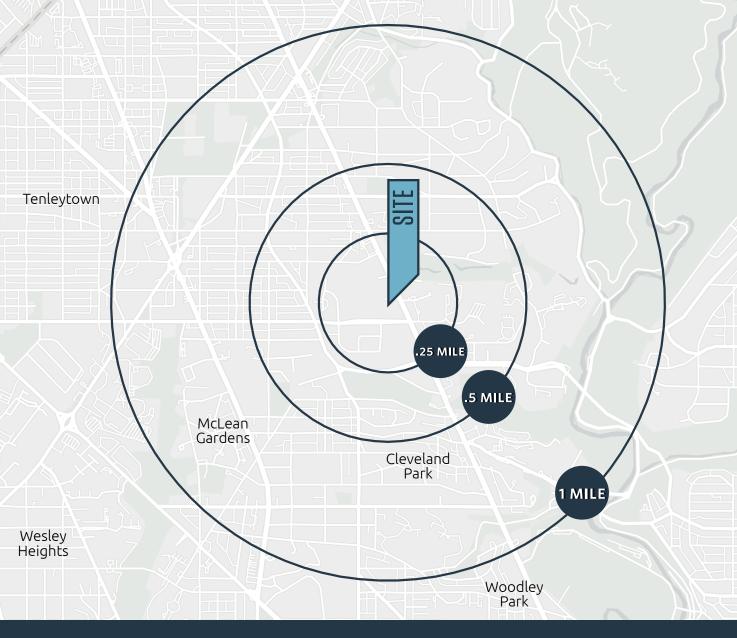

#### **AVAILABLE SPACE**

Connecticut Avenue

| SIZE                                          | RATE     | CONDITION             | DELIVERY      |
|-----------------------------------------------|----------|-----------------------|---------------|
| 1,300 SF                                      | TBD      | Warm Lit Shell        | Available Now |
|                                               | • • • •  | • • • • • • • • • • • |               |
| DEMOGRA                                       | PHICS    | 2022:                 |               |
| .25-MILE                                      |          | .5-MILE               | 1-MILE        |
| Population<br>2,793                           |          | 10,362                | 28,507        |
| Daytime Po<br>4,808                           | opulatio | on<br>10,571          | 30,719        |
| Household<br>1,840                            | S        | 5,855                 | 15,577        |
| Average HI<br>\$188,021                       | H Incon  | ne<br>\$207,362       | \$212,359     |
|                                               |          |                       |               |
| METRO RIDERSHIP   2022:<br>Van Ness/UDC Metro |          |                       | 5,585 ADR     |
| TRAFFIC C                                     | онит I   | 2022·                 |               |