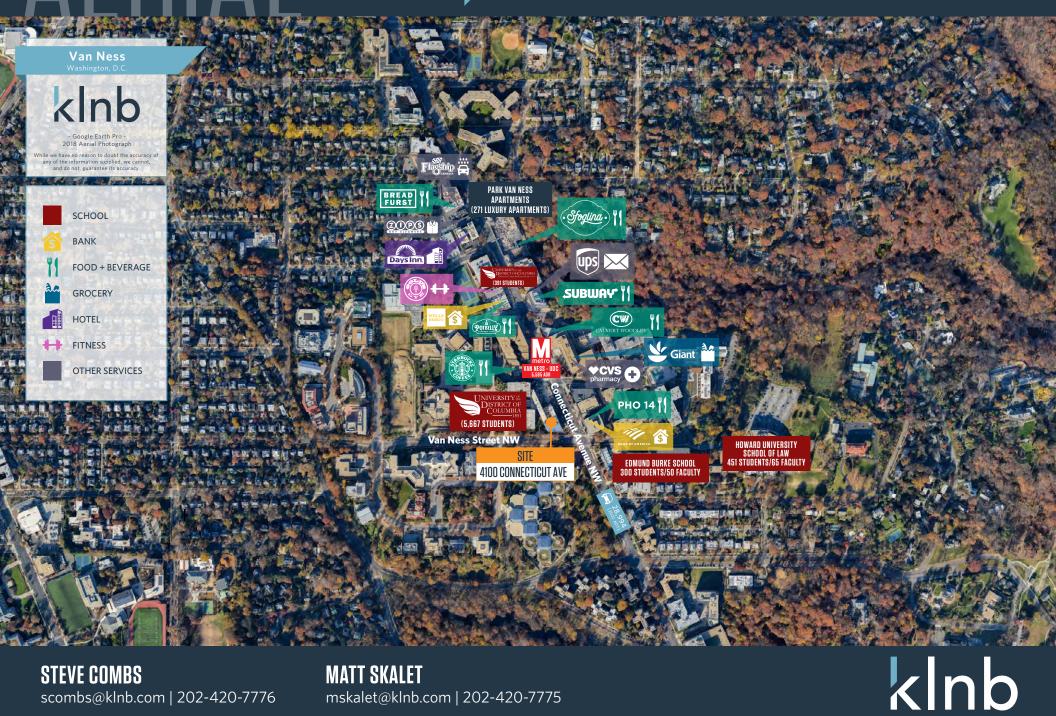

br>10,571          | 30,719        |
| Household<br>1,840                            | S        | 5,855                 | 15,577        |
| Average HI<br>\$188,021                       | H Incon  | ne<br>\$207,362       | \$212,359     |
|                                               |          |                       |               |
| METRO RIDERSHIP   2022:<br>Van Ness/UDC Metro |          |                       | 5,585 ADR     |
| TRAFFIC C                                     | онит I   | 2022·                 |               |

28,994 ADT

kInb

STEVE COMBS scombs@klnb.com | 202-420-7776

## 4100 CONNECTICUT AVENUE, NW

CTICUT AVENUE, NW, WASHINGTON, DC 20008



**STEVE COMBS** scombs@klnb.com | 202-420-7776

### 4100 CONNECTICUT AVENUE, NW

AVENUE, NW, WASHINGTON, DC 20008 4100



**STEVE COMBS** scombs@klnb.com | 202-420-7776

## kInb

#### 4100 CONNECTICUT AVENUE, NW

4100 CONNECTICUT AVENUE, NW, WASHINGTON, DC 20008

#### FOR MORE INFORMATION, PLEASE CONTACT:

STEVE COMBS scombs@klnb.com | 202-420-7776

MATT SKALET mskalet@klnb.com | 202-420-7775

1130 Connecticut Ave, NW, Suite 600, Washington, DC 20036



While we have no reason to doubt the accuracy of any of the information supplied, we cannot, and do not, guarantee its accuracy. All information should be independently verified prior to a purchase or lease of the property. We are not responsible for errors, omissions, misuse, or misinterpretation of information contained herein and make no warranty of any kind, express or implied, with respect to the property or any other matters.