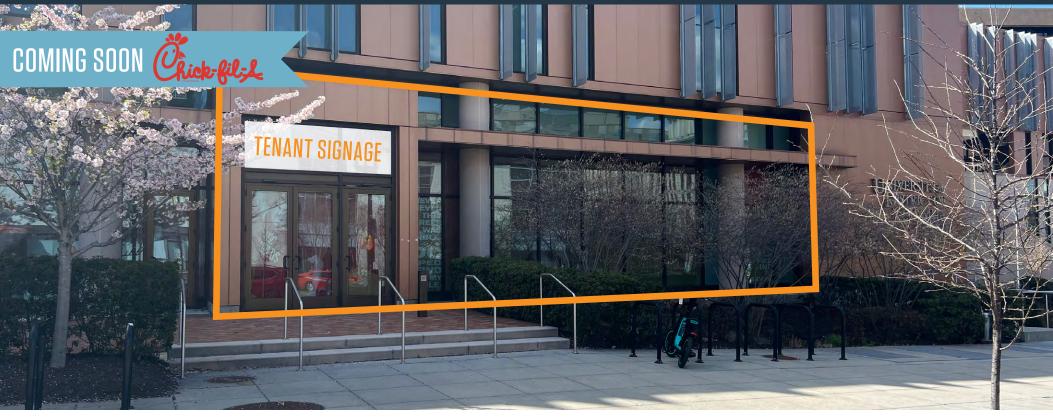

# JOIN THESE RETAILERS

#### **RETAIL SPACE AVAILABLE**

- Approximately 1,300 SF with 45 feet of frontage on Connecticut Avenue
- Located in the new UDC Student Center
- Steps from the Van Ness/UDC Metro Station which boasts ridership of 5,585 PPD
- Average annual enrollment of approximately 4,000 students at the University of the District of Columbia
- Huge outdoor patio available