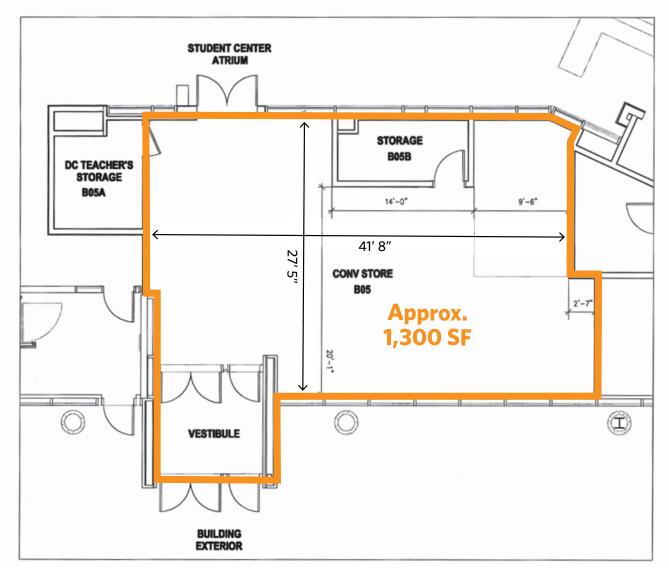

#### **RETAIL SPACE AVAILABLE**

- Approximately 1,300 SF with 45 feet of frontage on Connecticut Avenue
- Located in the new UDC Student Center
- Steps from the Van Ness/UDC Metro Station which boasts ridership of 5,585 PPD
- Average annual enrollment of approximately 4,000 students at the University of the District of Columbia
- Huge outdoor patio available

#### **AVAILABLE SPACE**

Connecticut Avenue

| SIZE                                          | RATE     | CONDITION             | DELIVERY      |
|-----------------------------------------------|----------|-----------------------|---------------|
| 1,300 SF                                      | TBD      | Warm Lit Shell        | Available Now |
|                                               | • • • •  | • • • • • • • • • • • |               |
| DEMOGRA                                       | PHICS    | 2022:                 |               |
| .25-MILE                                      |          | .5-MILE               | 1-MILE        |
| Population<br>2,793                           |          | 10,362                | 28,507        |
| Daytime Po<br>4,808                           | opulatio | on<br>10,571          | 30,719        |
| Household<br>1,840                            | S        | 5,855                 | 15,577        |
| Average HI<br>\$188,021                       | H Incon  | ne<br>\$207,362       | \$212,359     |
|                                               |          |                       |               |
| METRO RIDERSHIP   2022:<br>Van Ness/UDC Metro |          |                       | 5,585 ADR     |
| TRAFFIC C                                     | онит I   | 2022·                 |               |