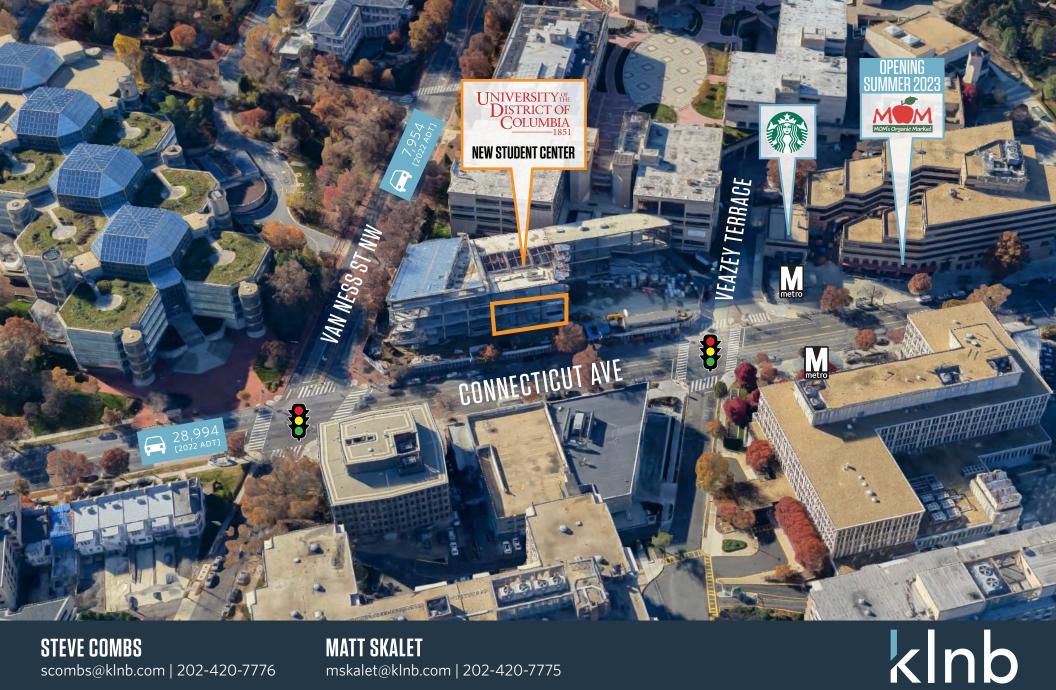

#### **RETAIL SPACE AVAILABLE**

- Approximately 1,300 SF with 45 feet of frontage on Connecticut Avenue
- Located in the new UDC Student Center
- Steps from the Van Ness/UDC Metro Station which boasts ridership of 5,585 PPD
- Average annual enrollment of approximately 4,000 students at the University of the District of Columbia
- Huge outdoor patio available

#### CONNECTICUT AVENUE (28,994 VPD)

STEVE COMBS scombs@klnb.com | 202-420-7776

28,994 ADT

kInb

STEVE COMBS scombs@klnb.com | 202-420-7776