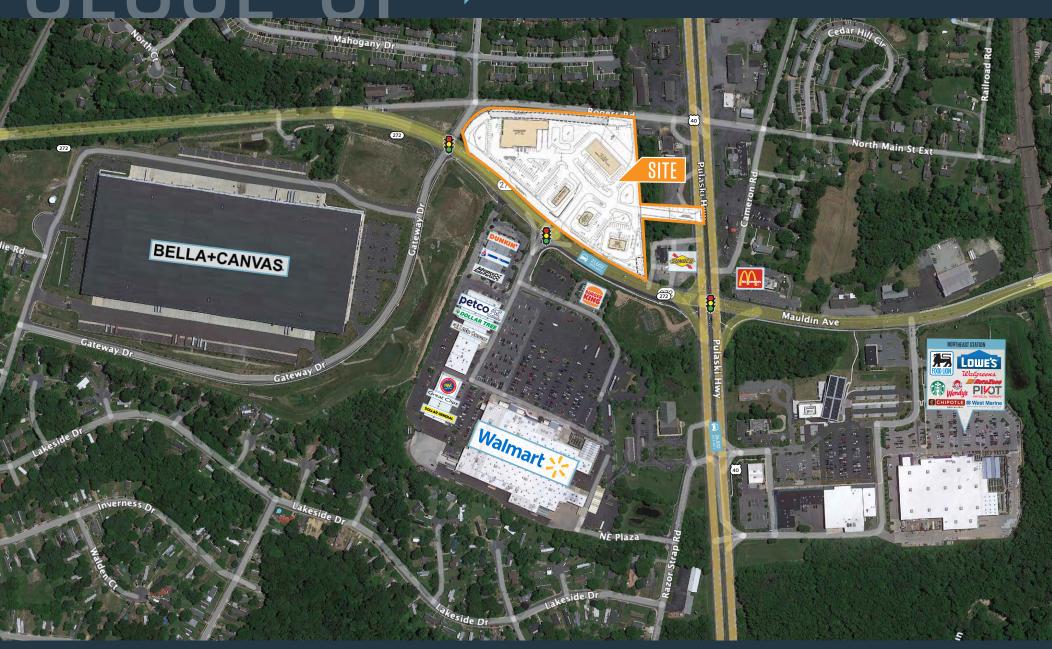

### **NEARBY RETAILERS**

**POLLAR TREE.** 

petco

### RETAIL LAND FOR LEASE

- Approximately 8.55 acres for Lease.
- Excellent access and visibility off Rt 272
- Regionally located near I-95 & Rt. 40
- Ideal for convenience, automotive, fast food, grocery, or car wash.
- Signalized ingress and egress
- Zoned BG [Business General]

## NORTH EAST RD & NAZARENE CAMP RD

NORTH EAST, MD 21901, CECIL COUNTY