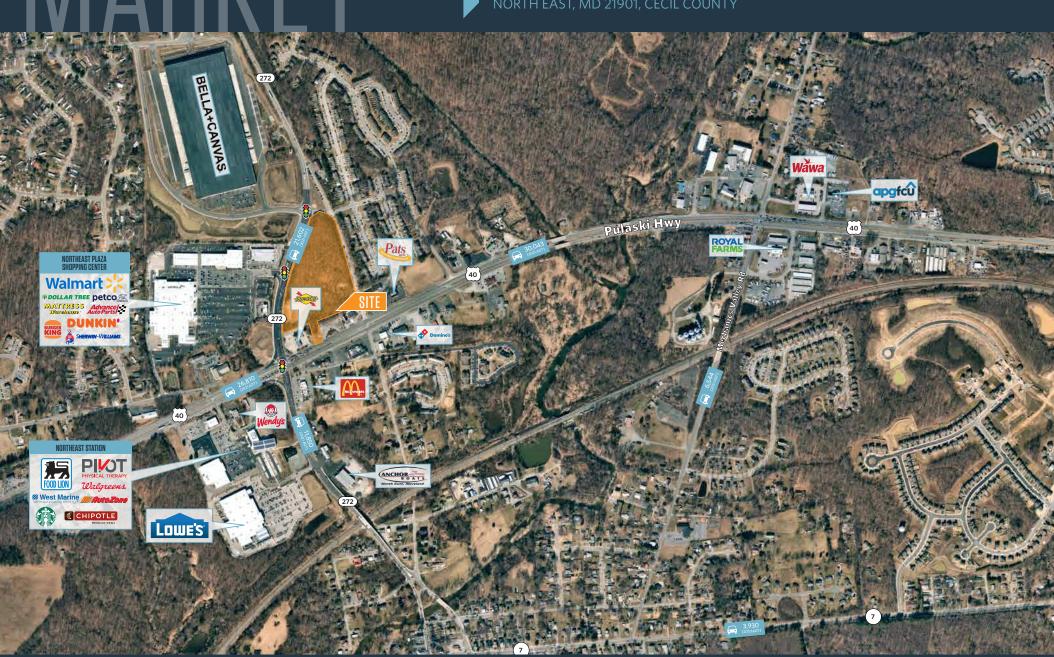

### **NEARBY RETAILERS**

**POLLAR TREE.** 

petco

### RETAIL LAND FOR LEASE

- Approximately 8.55 acres for Lease.
- Excellent access and visibility off Rt 272
- Regionally located near I-95 & Rt. 40
- Ideal for convenience, automotive, fast food, grocery, or car wash.
- Signalized ingress and egress
- Zoned BG [Business General]

## NORTH EAST RD & NAZARENE CAMP RD

NORTH FAST, MD 21901, CFCIL COUNTY