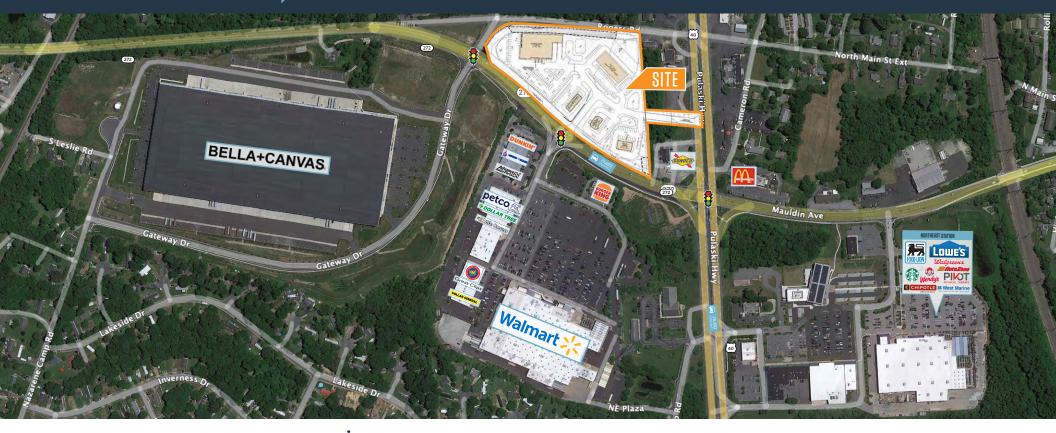

### **NEARBY RETAILERS**

**POLLAR TREE.** 

petco

### RETAIL LAND FOR LEASE

- Approximately 8.55 acres for Lease.
- Excellent access and visibility off Rt 272
- Regionally located near I-95 & Rt. 40
- Ideal for convenience, automotive, fast food, grocery, or car wash.
- Signalized ingress and egress
- Zoned BG [Business General]

# NORTH EAST RD & NAZARENE CAMP RD