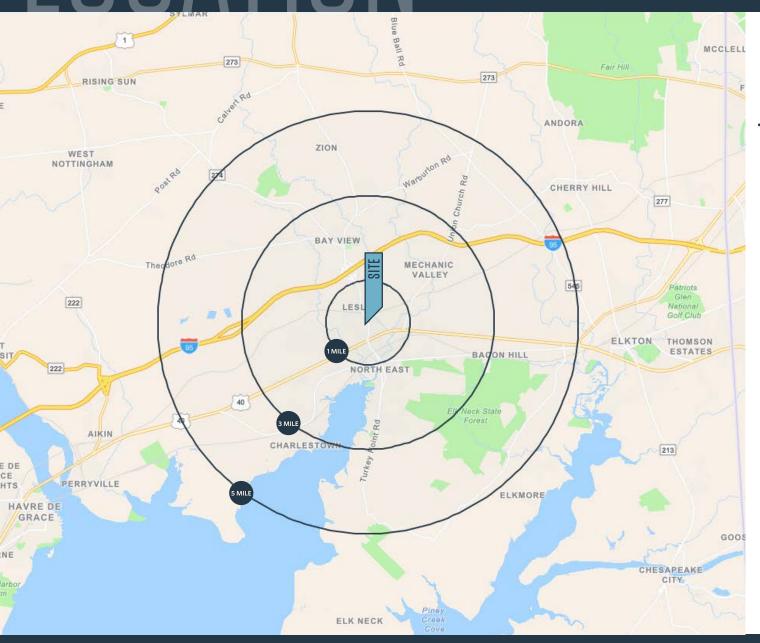

#### DEMOGRAPHICS | 2022:

1-MILE 3-MILE 5-MILE Population

4,553 16,941 27,372

**Daytime Population** 

4,774 14,105 22,373

Households

1,643 10,392 6,580

Average HH Income

\$92,184 \$74,817 \$100,471

CLICK TO DOWNLOAD DEMOGRAPHIC REPORT

#### TRAFFIC COUNTS | 2021:

MD-272 21,602 ADT Pulaski Hwy 26,810 ADT