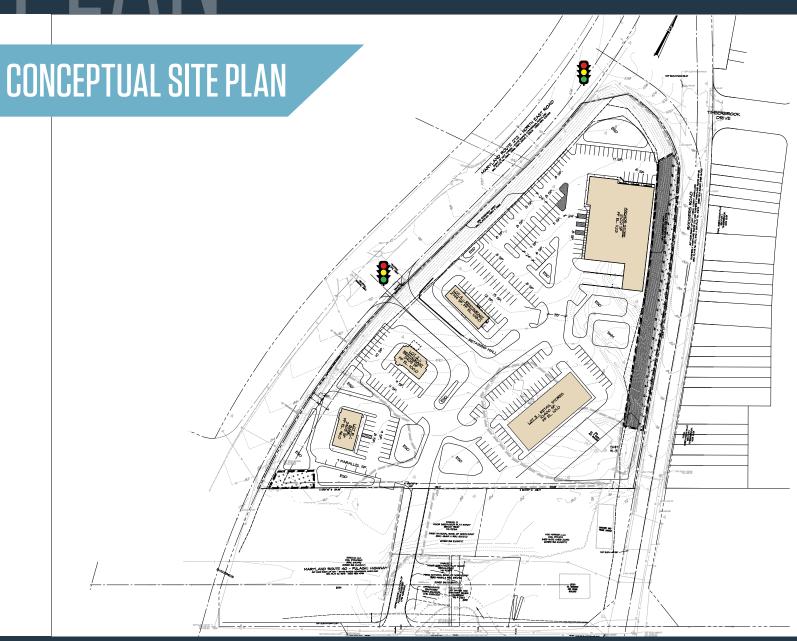

# PI AN

## NORTH EAST RD & NAZARENE CAMP RD

NORTH FAST, MD 21901, CFCIL COUNTY