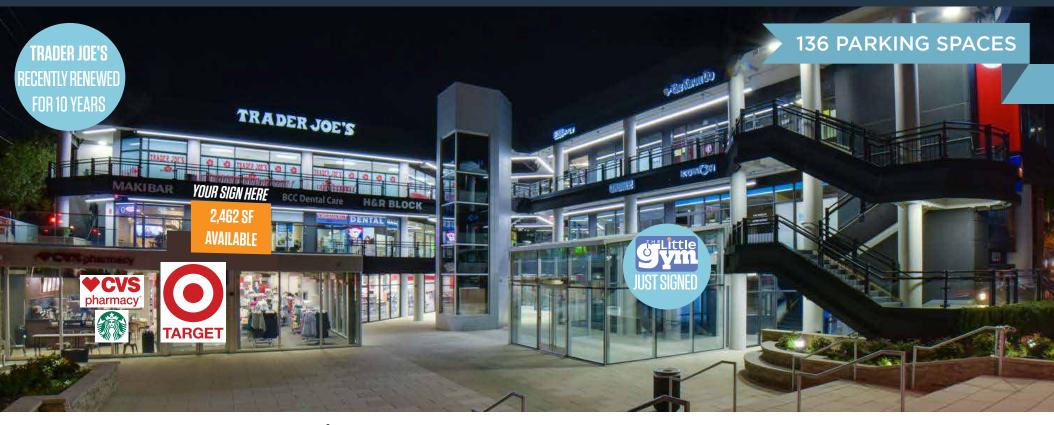

# 2,462 SF AND 3,874 SF AVAILABLE

- Recently renovated 4 level shopping center with 136 parking spaces
- Billboard signage opportunity fronting Wisconsin Avenue's 39,000 + average cars per day and located at a lighted intersection
- Walking distance to \_

Purple and Bethesda Row

7 day trade area with extremely dense daytime and affluent residential demographics

### **PROPERTY HIGHLIGHTS:**

2,462 SF and 3,874 SF anchored by:

#### SIZE | RATE | CONDITION | DELIVERY | EST. NNN

2,462 SF | Negotiable | As-Is | Immediate | \$10.74 PSF 3,874 SF | Negotiable | As-Is | Immediate | \$10.74 PSF