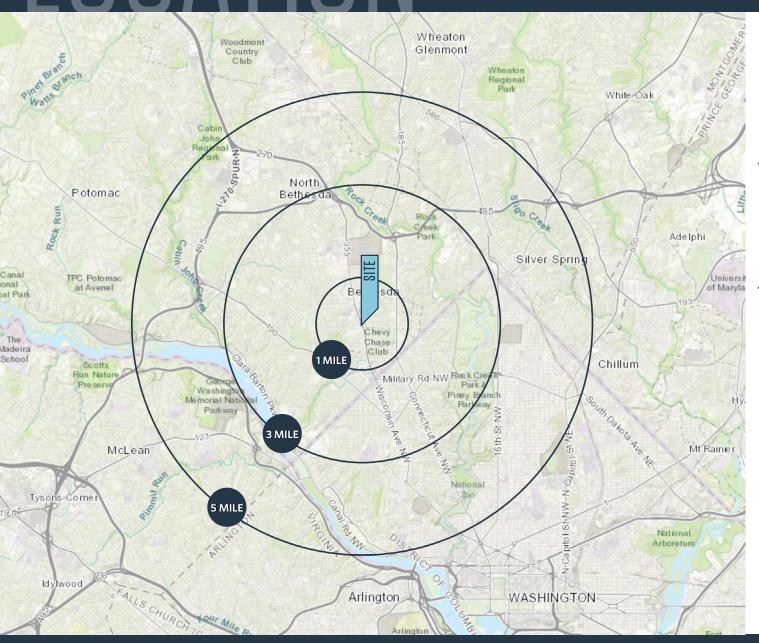

## DEMOGRAPHICS | 2022:

| 1-MILE                        | 3-MILE          | 5-MILE    |
|-------------------------------|-----------------|-----------|
| Population<br>25,647          | 157,176         | 526,817   |
| Daytime Population 49,175     | on<br>209,234   | 562,643   |
| Average HH Incon<br>\$230,911 | ne<br>\$257,187 | \$204,700 |
|                               |                 |           |

### TRAFFIC COUNTS | 2022:

Wisconsin Avenue 39,835 ADT
Bradley Boulevard 23,854 ADT

**MATT SKALET** 

STEVE COMBS

LINDSEY ST. MAXENS

Istmaxens@klnb.com | 202-420-7769