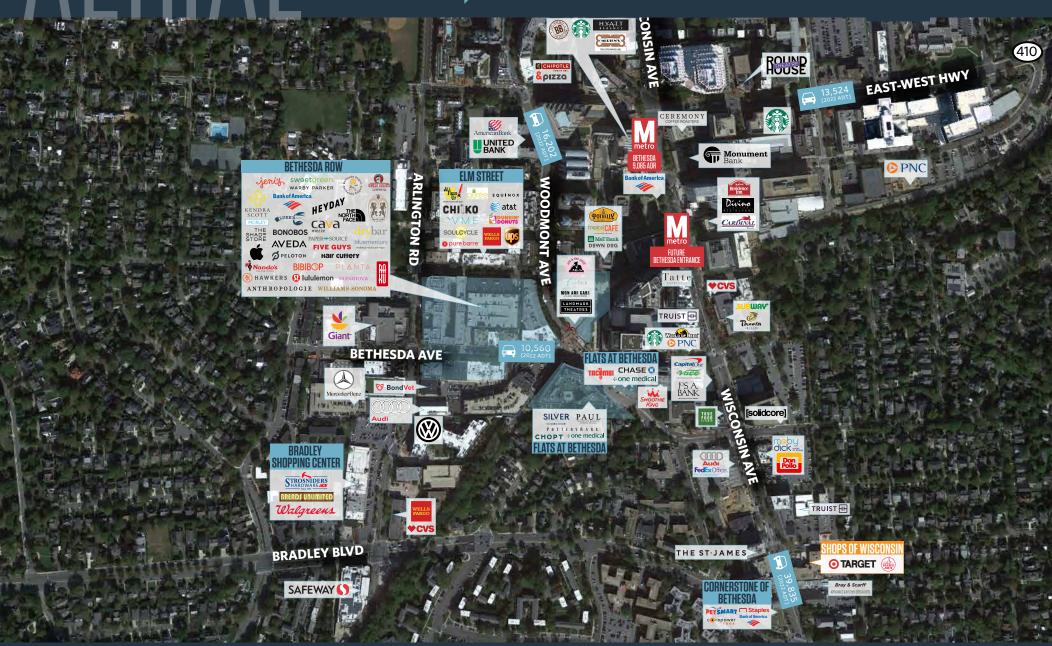

Purple and Bethesda Row

7 day trade area with extremely dense daytime and affluent residential demographics

### TRAFFIC COUNTS | 2022:

Wisconsin Avenue 39,835 ADT
Bradley Boulevard 23,854 ADT

**MATT SKALET** 

STEVE COMBS

LINDSEY ST. MAXENS

Istmaxens@klnb.com | 202-420-7769