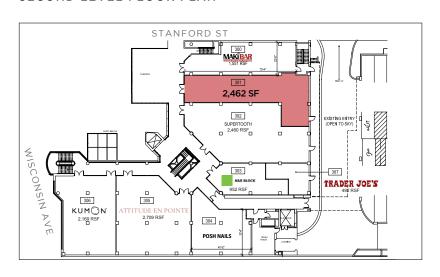

#### LOWER LEVEL FLOOR PLAN

#### [WISCONSIN AVENUE] STREET FLOOR PLAN

#### SECOND LEVEL FLOOR PLAN

#### THIRD LEVEL FLOOR PLAN

### **PROPERTY HIGHLIGHTS:**

2,462 SF and 3,874 SF anchored by:

# 2,462 SF AND 3,874 SF AVAILABLE

- Recently renovated 4 level shopping center with 136 parking spaces
- Billboard signage opportunity fronting Wisconsin Avenue's 39,000 + average cars per day and located at a lighted intersection
- Walking distance to \_