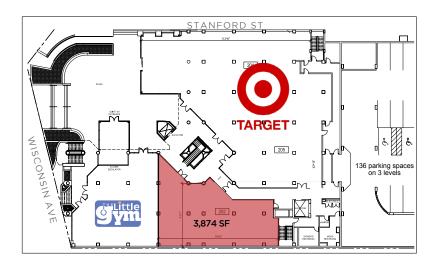

# 2,462 SF AND 3,874 SF AVAILABLE

- Recently renovated 4 level shopping center with 136 parking spaces
- Billboard signage opportunity fronting Wisconsin Avenue's 39,000 + average cars per day and located at a lighted intersection
- Walking distance to \_

#### SIZE | RATE | CONDITION | DELIVERY | EST. NNN

2,462 SF | Negotiable | As-Is | Immediate | \$10.74 PSF 3,874 SF | Negotiable | As-Is | Immediate | \$10.74 PSF

#### LOWER LEVEL FLOOR PLAN

#### [WISCONSIN AVENUE] STREET FLOOR PLAN

#### SECOND LEVEL FLOOR PLAN

#### THIRD LEVEL FLOOR PLAN