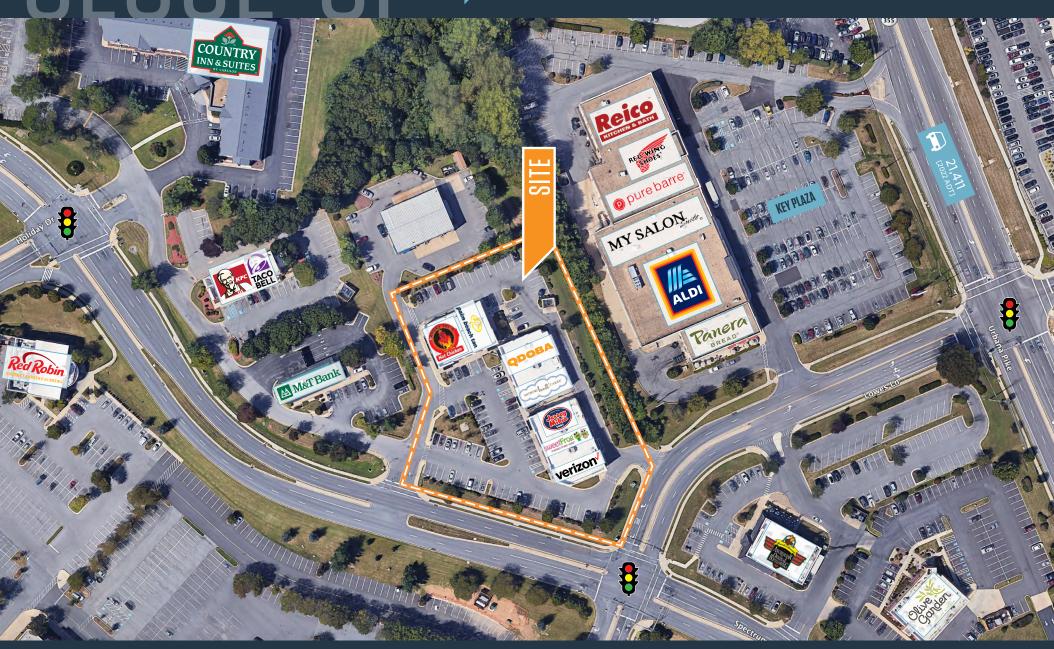

### **FULLY LEASED!**

- Join High Performing Jersey Mikes, Verizon and SweetFrog directly adjacent to 450,000 SF FSK Mall.
- Located in the heart of Frederick's highly trafficked southern retail corridor.
- Easily accessible from I-270 [102,884 ADT].

#### TRAFFIC COUNTS | 2022:

Urbana Pike 21,411 ADT Buckeystown Pike 22,721 ADT