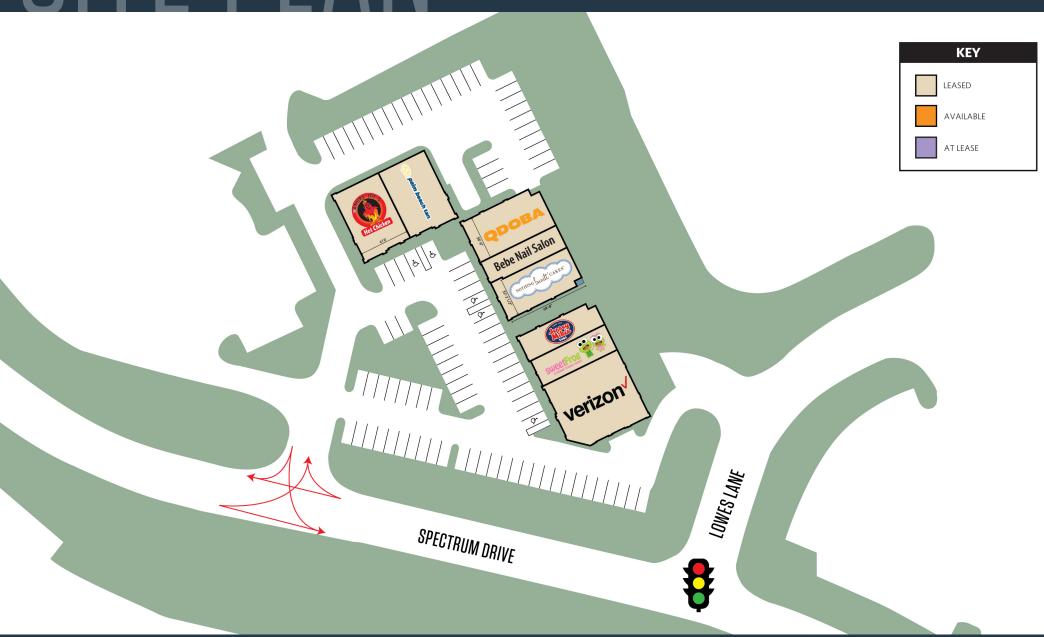

# SITE PLAN FSK GATEWAY SHOPPES SPECTRUM DRIVE & LOWES LANE, MD 21703, FREDERICK COUNTY

### **FULLY LEASED!**

- Join High Performing Jersey Mikes, Verizon and SweetFrog directly adjacent to 450,000 SF FSK Mall.
- Located in the heart of Frederick's highly trafficked southern retail corridor.
- Easily accessible from I-270 [102,884 ADT].