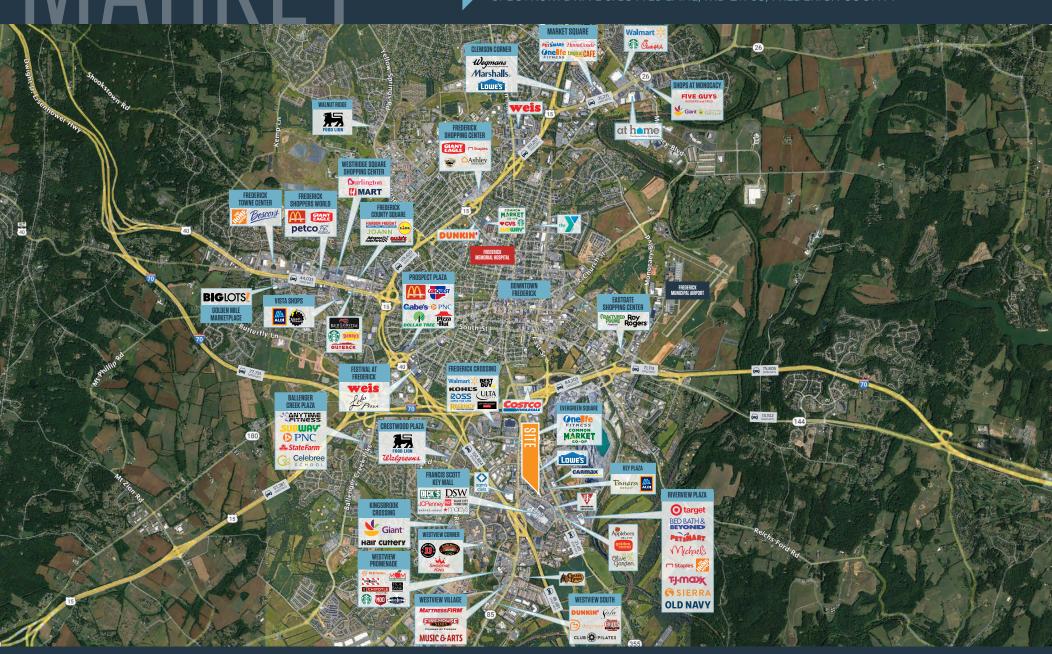

### JOIN THESE RETAILERS

### **FULLY LEASED!**

- Join High Performing Jersey Mikes, Verizon and SweetFrog directly adjacent to 450,000 SF FSK Mall.
- Located in the heart of Frederick's highly trafficked southern retail corridor.
- Easily accessible from I-270 [102,884 ADT].