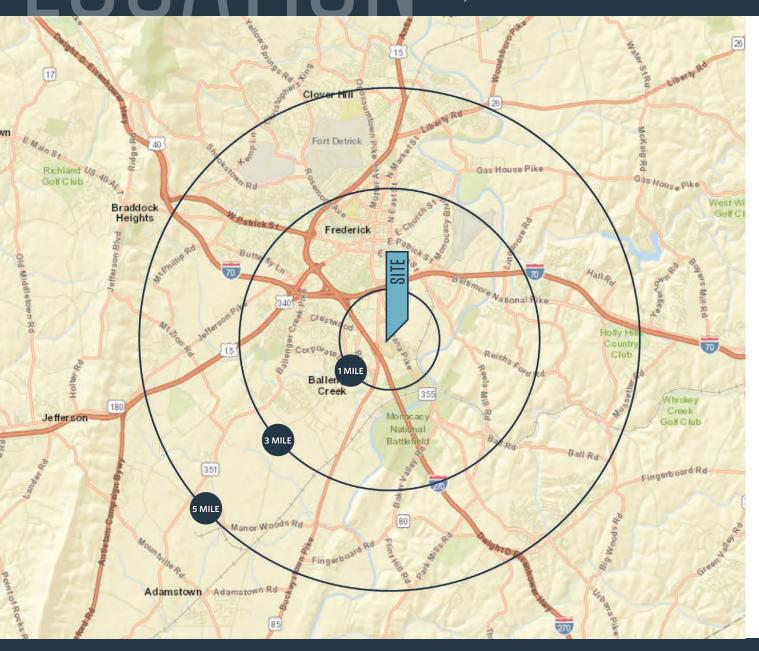

#### DEMOGRAPHICS | 2022:

1-MILE 3-MILE 5-MILE

Population

2,384 56,342 125,237

Daytime Population

15,450 53,184 82,671

Households

933 22,314 46,768

Average HH Income

\$91,588 \$112,340 \$124,290