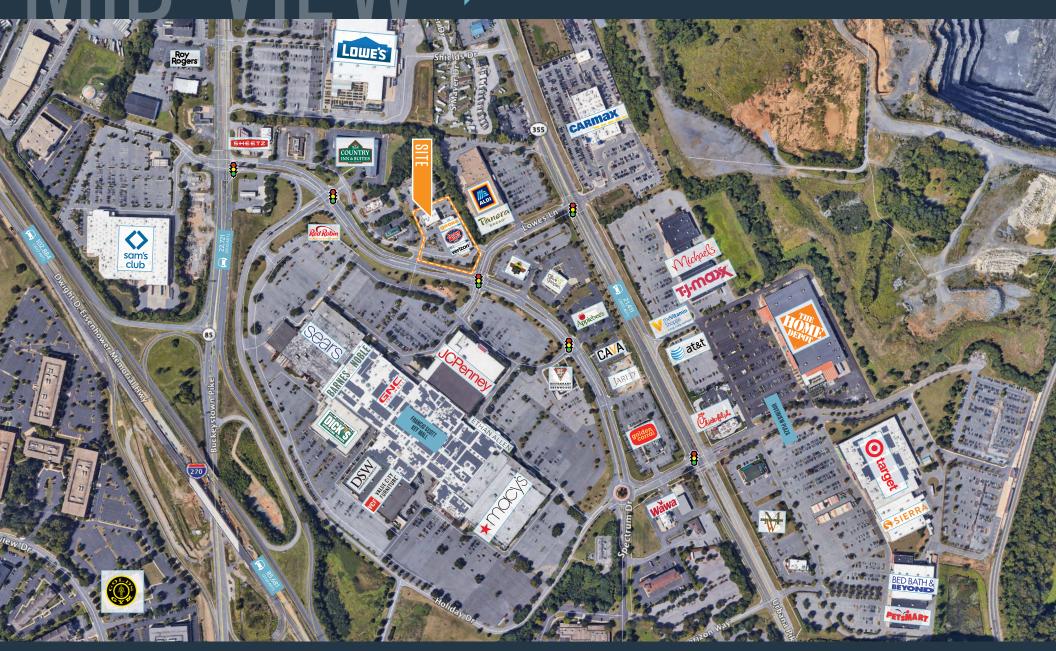

### **FULLY LEASED!**

- Join High Performing Jersey Mikes, Verizon and SweetFrog directly adjacent to 450,000 SF FSK Mall.
- Located in the heart of Frederick's highly trafficked southern retail corridor.
- Easily accessible from I-270 [102,884 ADT].