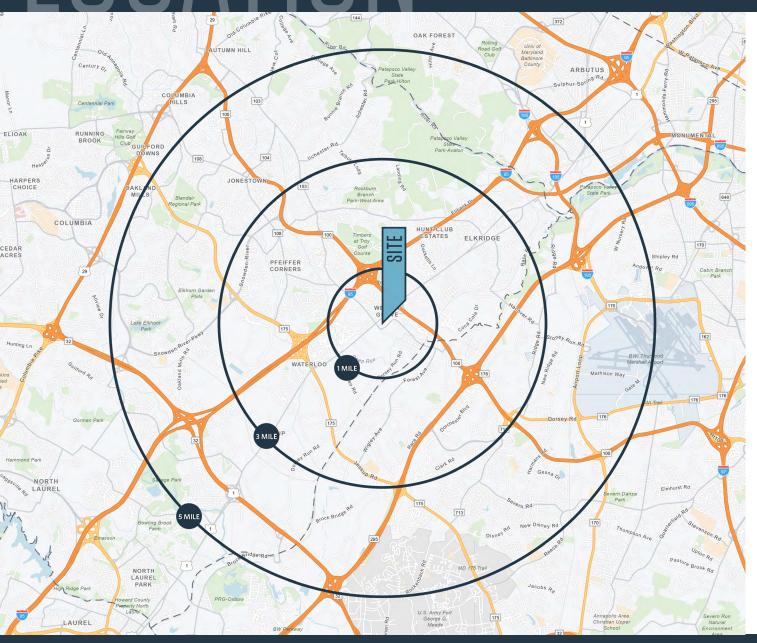

#### DEMOGRAPHICS | 2022:

1-MILE 3-MILE 5-MILE

Population

5,880 69,691 177,390

Daytime Population

7,996 89,442 211,833

Households

1,921 25,213 63,196

Average HH Income

\$146,864 \$155,462 \$155,843