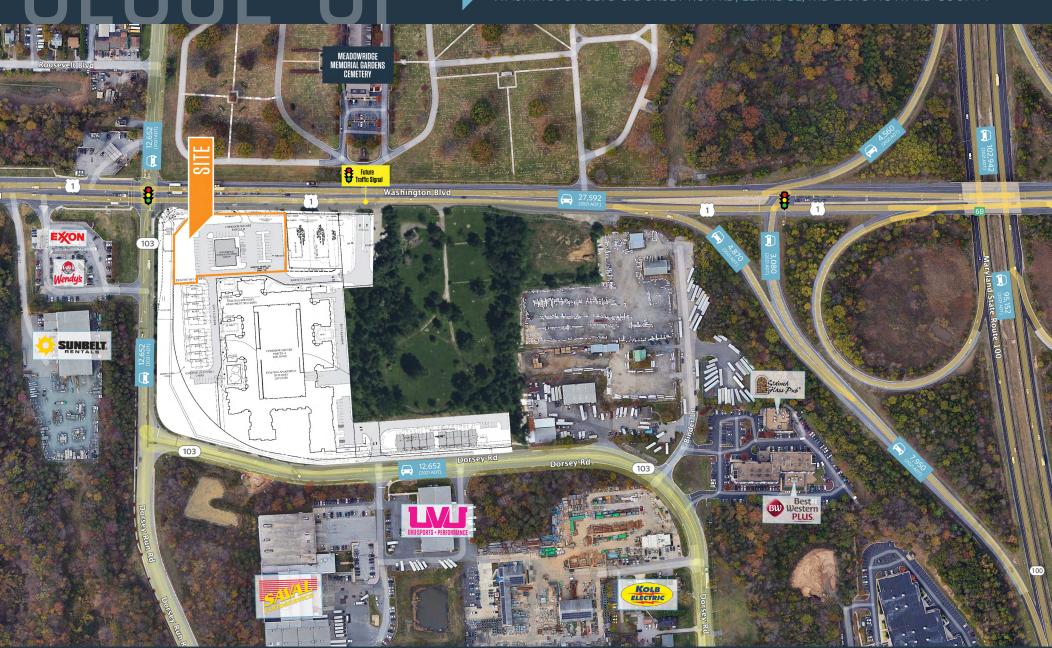

## PAD SITE FOR LEASE

- 1.88 Acres for lease off of Washington Blvd [27,592 ADT] in Elkridge, MD
- Located within close proximity to I-95 [188,201 ADT] and Route 100 [102,942 ADT]
- Zoning: TOD
- Ideal for fast food, automotive, bank and convenience oriented retailer

WASHINGTON BLVD & DORSEY RUN RD, ELKRIDGE, MD 21075 HOWARD COUNTY

#### TRAFFIC COUNTS | 2021:

Washington Blvd [US-1] 27,592 ADT Dorsey Rd [MD-103] 12,652 ADT

WASHINGTON BLVD & DORSEY RUN RD, ELKRIDGE, MD 21075 HOWARD COUNTY

**ALEX SHEARER** 

RYAN MINNEHAN

WASHINGTON BLVD & DORSEY RUN RD, ELKRIDGE, MD 21075 HOWARD COUNTY