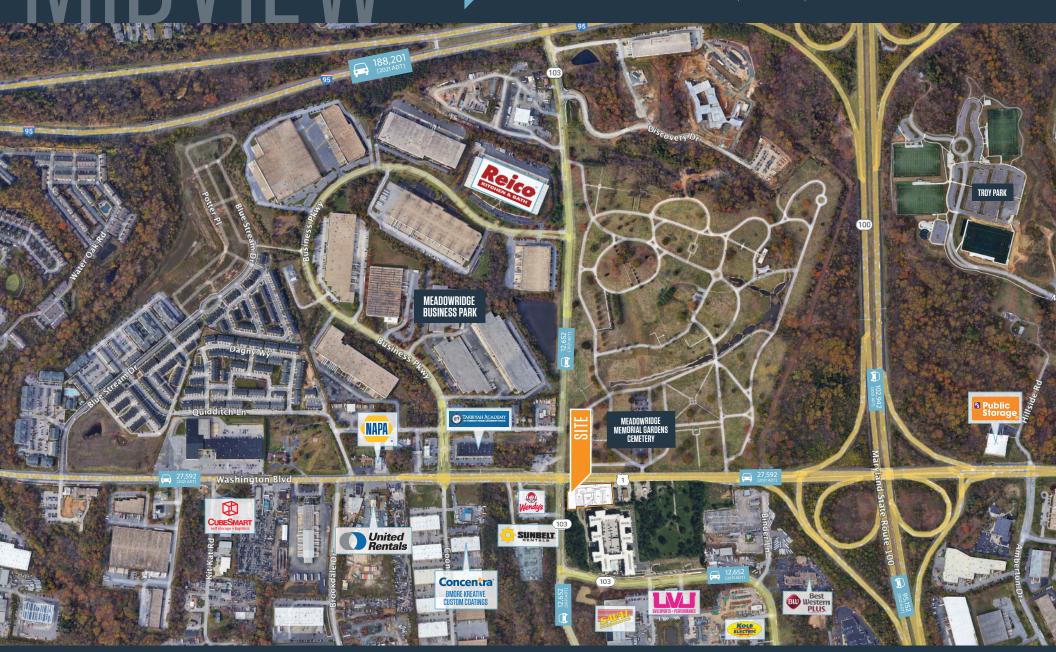

## PAD SITE FOR LEASE

- 1.88 Acres for lease off of Washington Blvd [27,592 ADT] in Elkridge, MD
- Located within close proximity to I-95 [188,201 ADT] and Route 100 [102,942 ADT]
- Zoning: TOD
- Ideal for fast food, automotive, bank and convenience oriented retailer

#### TRAFFIC COUNTS | 2021:

Washington Blvd [US-1] 27,592 ADT Dorsey Rd [MD-103] 12,652 ADT

WASHINGTON BLVD & DORSEY RUN RD, ELKRIDGE, MD 21075 HOWARD COUNTY

**ALEX SHEARER** 

RYAN MINNEHAN

WASHINGTON BLVD & DORSEY RUN RD, ELKRIDGE, MD 21075 HOWARD COUNTY