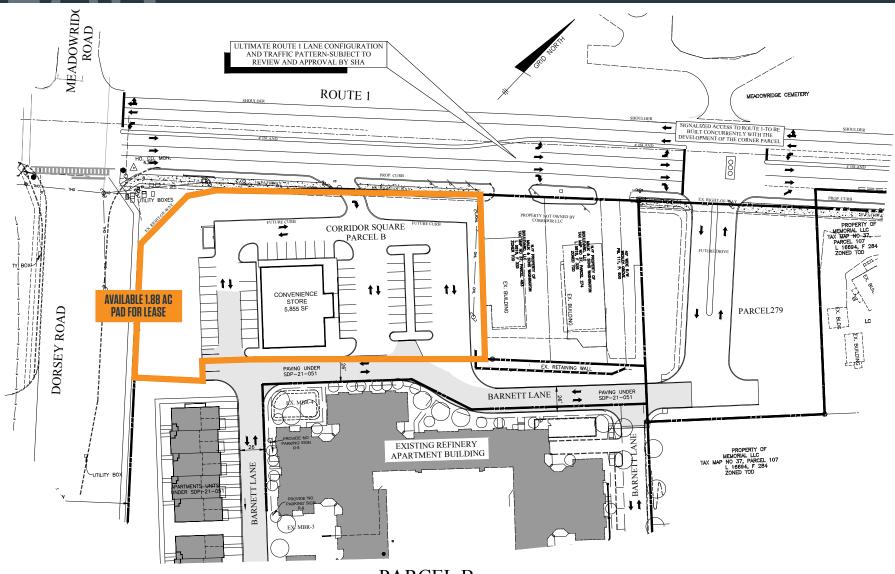

## PAD SITE FOR LEASE

- 1.88 Acres for lease off of Washington Blvd [27,592 ADT] in Elkridge, MD
- Located within close proximity to I-95 [188,201 ADT] and Route 100 [102,942 ADT]
- Zoning: TOD
- Ideal for fast food, automotive, bank and convenience oriented retailer

#### **PROPERTY HIGHLIGHTS:**

1.88 Acres

PARCEL B CORNER PARCEL CONCEPT

SCALE: 1"=30'