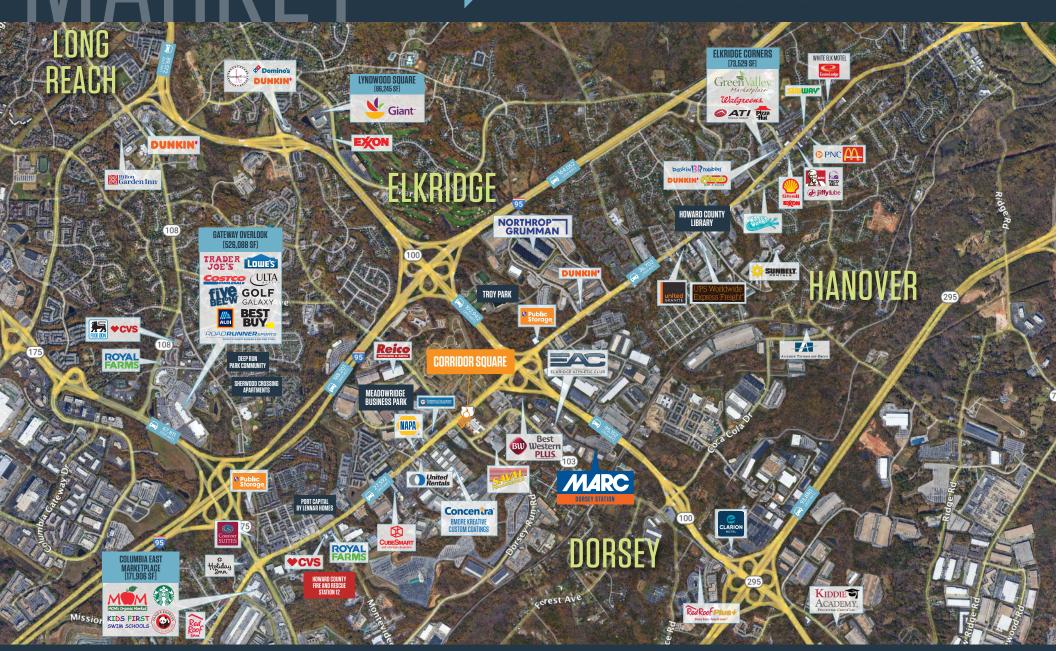

## PAD SITE FOR LEASE

- 1.88 Acres for lease off of Washington Blvd [27,592 ADT] in Elkridge, MD
- Located within close proximity to I-95 [188,201 ADT] and Route 100 [102,942 ADT]
- Zoning: TOD
- Ideal for fast food, automotive, bank and convenience oriented retailer

WASHINGTON BLVD & DORSEY RUN RD, ELKRIDGE, MD 21075 HOWARD COUNTY



#### **PROPERTY HIGHLIGHTS:**

1.88 Acres

#### DEMOGRAPHICS | 2022:

1-MILE 3-MILE 5-MILE

Population

5,880 69,691 177,390

Daytime Population

7,996 89,442 211,833

Households

1,921 25,213 63,196

Average HH Income

\$146,864 \$155,462 \$155,843

#### CLICK TO DOWNLOAD DEMOGRAPHIC REPORT

#### TRAFFIC COUNTS | 2021:

Washington Blvd [US-1] 27,592 ADT Dorsey Rd [MD-103] 12,652 ADT



WASHINGTON BLVD & DORSEY RUN RD, ELKRIDGE, MD 21075 HOWARD COUNTY



**ALEX SHEARER** 

RYAN MINNEHAN



WASHINGTON BLVD & DORSEY RUN RD, ELKRIDGE, MD 21075 HOWARD COUNTY



**ALEX SHEARER** 

**RYAN MINNEHAN** 

ashearer@klnb.com | 443-632-2081 rminnehan@klnb.com | 443-632-2088



WASHINGTON BLVD & DORSEY RUN RD, ELKRIDGE, MD 21075 HOWARD COUNTY



**ALEX SHEARER** 

RYAN MINNEHAN



WASHINGTON BLVD & DORSEY RUN RD, ELKRIDGE, MD 21075 HOWARD COUNTY



PARCEL B CORNER PARCEL CONCEPT

SCALE: 1"=30'



## FOR MORE INFORMATION, PLEASE CONTACT:

## **ALEX SHEARER**

ashearer@klnb.com 443-632-2081

## RYAN MINNEHAN

rminnehan@klnb.com 443-632-2088

100 West Road, Suite 505, Towson, MD 21204

## kinb.com

facebook.com/KLNBCRE @KLNBCRE | linkedin.com/company/klnb







**CLICK TO VIEW PROPERTY WEBSITE** 

While we have no reason to doubt the accuracy of any of