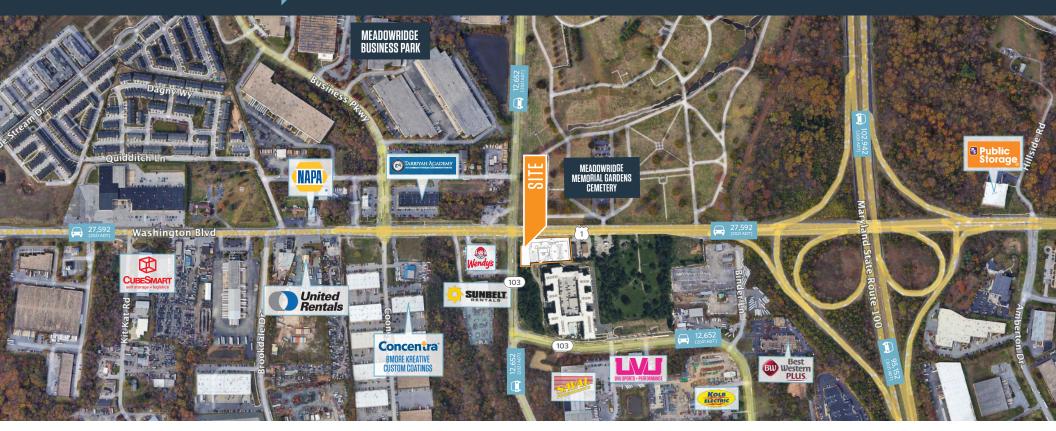

## PAD SITE FOR LEASE

- 1.88 Acres for lease off of Washington Blvd [27,592 ADT] in Elkridge, MD
- Located within close proximity to I-95 [188,201 ADT] and Route 100 [102,942 ADT]
- Zoning: TOD
- Ideal for fast food, automotive, bank and convenience oriented retailer

#### TRAFFIC COUNTS | 2021:

Washington Blvd [US-1] 27,592 ADT Dorsey Rd [MD-103] 12,652 ADT

WASHINGTON BLVD & DORSEY RUN RD, ELKRIDGE, MD 21075 HOWARD COUNTY

**ALEX SHEARER** 

RYAN MINNEHAN

WASHINGTON BLVD & DORSEY RUN RD, ELKRIDGE, MD 21075 HOWARD COUNTY