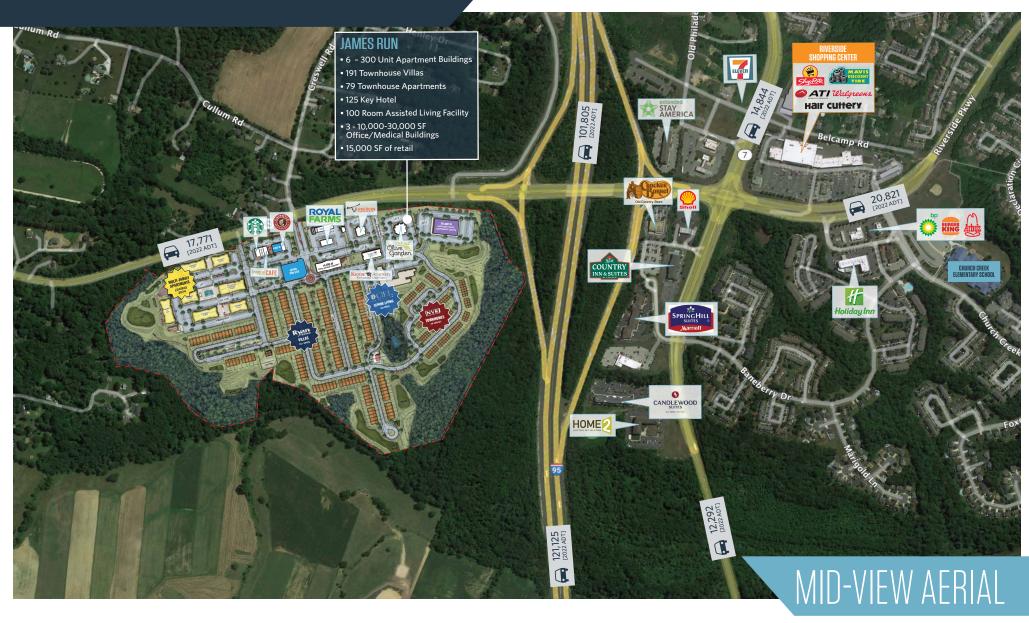

#### TRAFFIC COUNTS | 2022:

Riverside Pkwy [MD-543]

I-95

20,821 ADT

121,125 ADT

LOCATION & DEMOGRAPHICS

Riverside Parkway & Philadelphia Road, Belcamp, MD 21917 Harford County

Joe Mekulski jmekulski@klnb.com 443-632-1343 Rachel Klein rklein@klnb.com 443-632-2087 100 West Road, Suite 505 Towson, MD 21204 **klnb.com** 