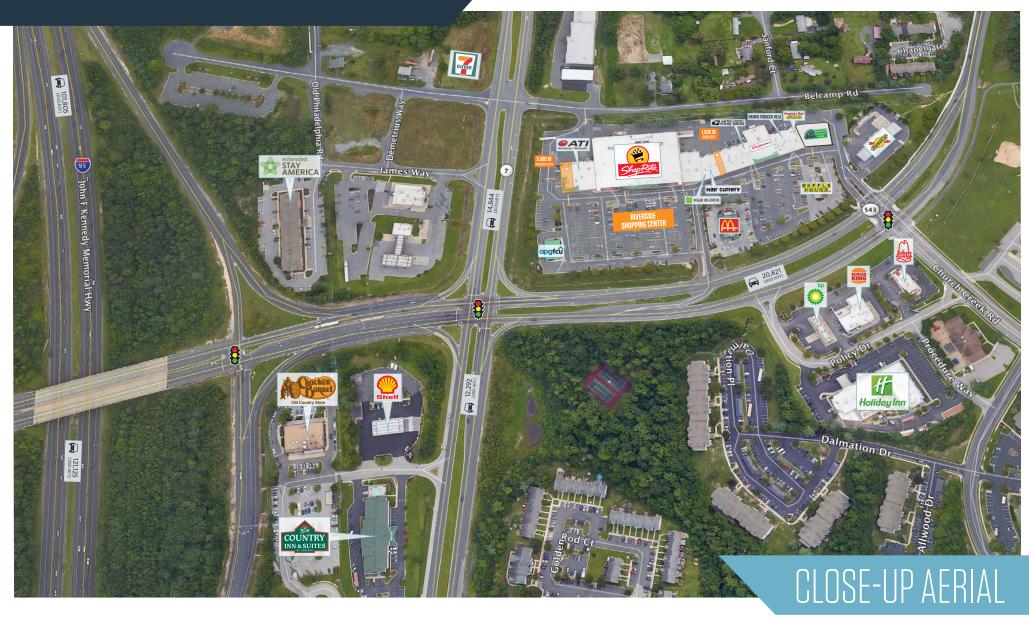

Riverside Parkway & Philadelphia Road, Belcamp, MD 21917 Harford County

#### TRAFFIC COUNTS | 2022:

Riverside Pkwy [MD-543]

I-95

20,821 ADT

121,125 ADT

LOCATION & DEMOGRAPHICS

Riverside Parkway & Philadelphia Road, Belcamp, MD 21917 Harford County

Joe Mekulski jmekulski@klnb.com 443-632-1343 Rachel Klein rklein@klnb.com 443-632-2087 100 West Road, Suite 505 Towson, MD 21204 **klnb.com** 