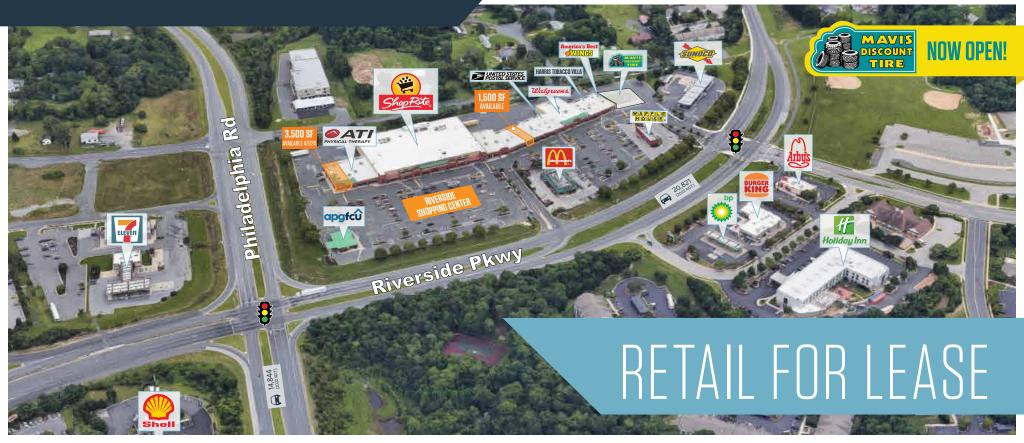

- 1,500 SF available
  3,500 SF available on 4/1/24
- ShopRite Anchored Center with strong co-tenancy and low historical vacancy.
- Located in the heart of BRAC where Aberdeen Proving Ground is experiencing job growth estimated to be over 10,000 new employees on the base with as many as 27,000 private sector contractors.
- Close Proximity to I-95

### AVAILABLE SPACE

• 1,500 SF

• 3,500 SF on 4/1/24

Riverside Parkway & Philadelphia Road, Belcamp, MD 21917 Harford County