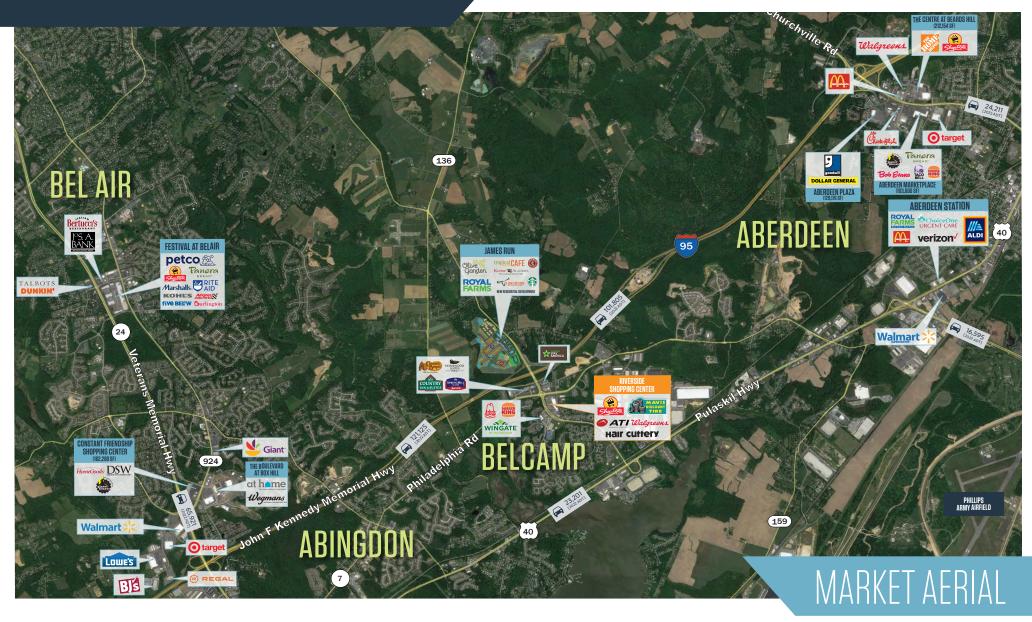

ical vacancy.
- Located in the heart of BRAC where Aberdeen Proving Ground is experiencing job growth estimated to be over 10,000 new employees on the base with as many as 27,000 private sector contractors.
- Close Proximity to I-95





Riverside Parkway & Philadelphia Road, Belcamp, MD 21917 Harford County



### AVAILABLE SPACE

• 1,500 SF

• 3,500 SF on 4/1/24

#### DEMOGRAPHICS | 2023:

.E 3-MILE

5-MILE

Population

6,920 31,238 93,055

Daytime Population

5,980 22,994 81,442

Households

2,776 11,619 35,386

Average HH Income

\$99,131 \$131,563 \$125,391

#### CLICK TO DOWNLOAD DEMOGRAPHIC REPORT

#### TRAFFIC COUNTS | 2022:

Riverside Pkwy [MD-543]

I-95

20,821 ADT

121,125 ADT

LOCATION & DEMOGRAPHICS





Riverside Parkway & Philadelphia Road, Belcamp, MD 21917 Harford County





Joe Mekulski jmekulski@klnb.com 443-632-1343 Rachel Klein rklein@klnb.com 443-632-2087 100 West Road, Suite 505 Towson, MD 21204 **klnb.com** 



















Riverside Parkway & Philadelphia Road, Belcamp, MD 21917 Harford County

### CLICK TO VIEW PROPERTY WEBSITE

For More Information, Please Contact:

Ryan Minnehan rminnehan@klnb.com 443-632-2088 Joe Mekulski jmekulski@klnb.com 443-632-1343 Rachel Klein rklein@klnb.com 443-632-2087

100 West Road, Suite 505 Towson, MD 21204

klnb.com



instagram.com/klnbcre



linkedin.com/company/klnb



facebook.com/KLNBCRE

While we have no reason to doubt the accuracy of any of the information supplied, we cannot, and do not, guarantee its accuracy. All information should be independently verified prior to a purchase or lease of the propert