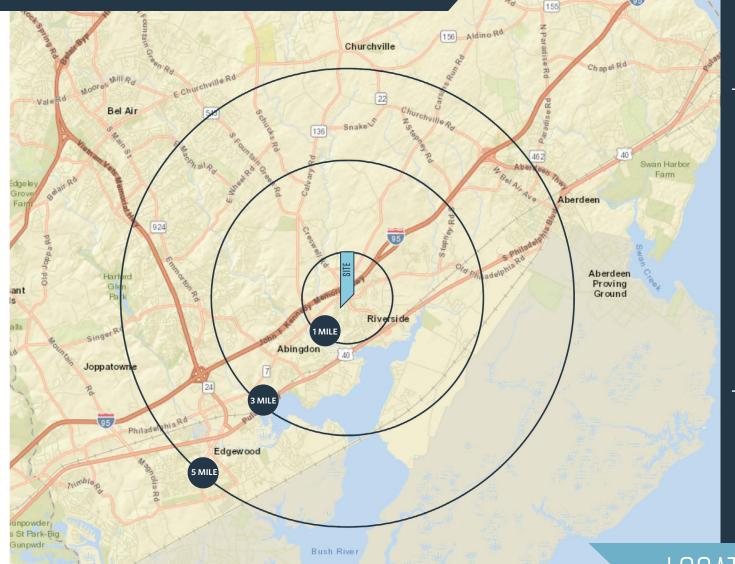

#### DEMOGRAPHICS | 2023:

.E 3-MILE

5-MILE

Population

6,920 31,238 93,055

Daytime Population

5,980 22,994 81,442

Households

2,776 11,619 35,386

Average HH Income

\$99,131 \$131,563 \$125,391

#### TRAFFIC COUNTS | 2022:

Riverside Pkwy [MD-543]

I-95

20,821 ADT

121,125 ADT

LOCATION & DEMOGRAPHICS

Riverside Parkway & Philadelphia Road, Belcamp, MD 21917 Harford County

Joe Mekulski jmekulski@klnb.com 443-632-1343 Rachel Klein rklein@klnb.com 443-632-2087 100 West Road, Suite 505 Towson, MD 21204 **klnb.com** 