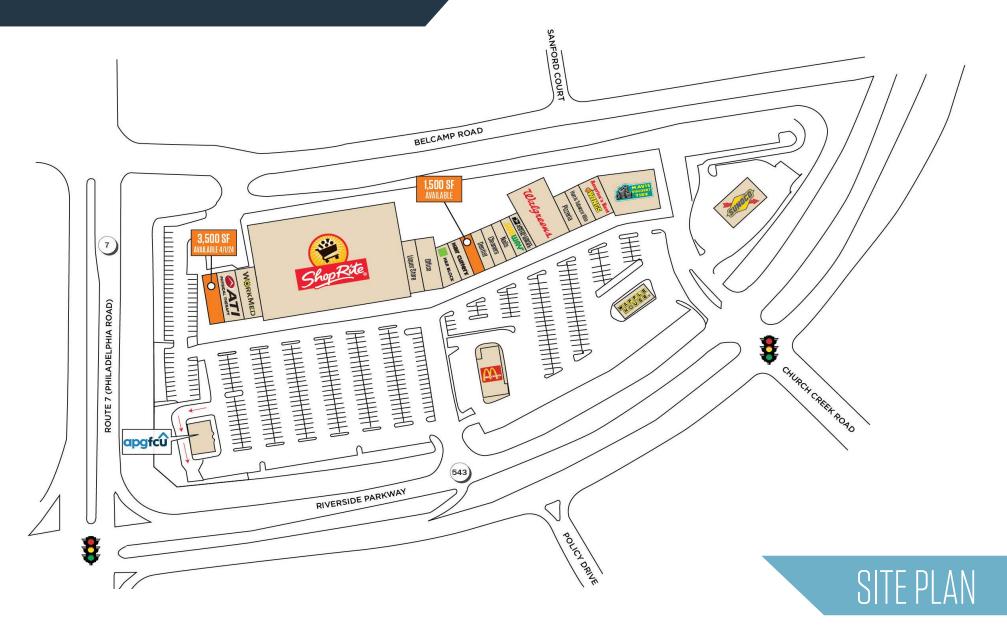

- 1,500 SF available
  3,500 SF available on 4/1/24
- ShopRite Anchored Center with strong co-tenancy and low historical vacancy.
- Located in the heart of BRAC where Aberdeen Proving Ground is experiencing job growth estimated to be over 10,000 new employees on the base with as many as 27,000 private sector contractors.
- Close Proximity to I-95

### AVAILABLE SPACE

• 1,500 SF

• 3,500 SF on 4/1/24