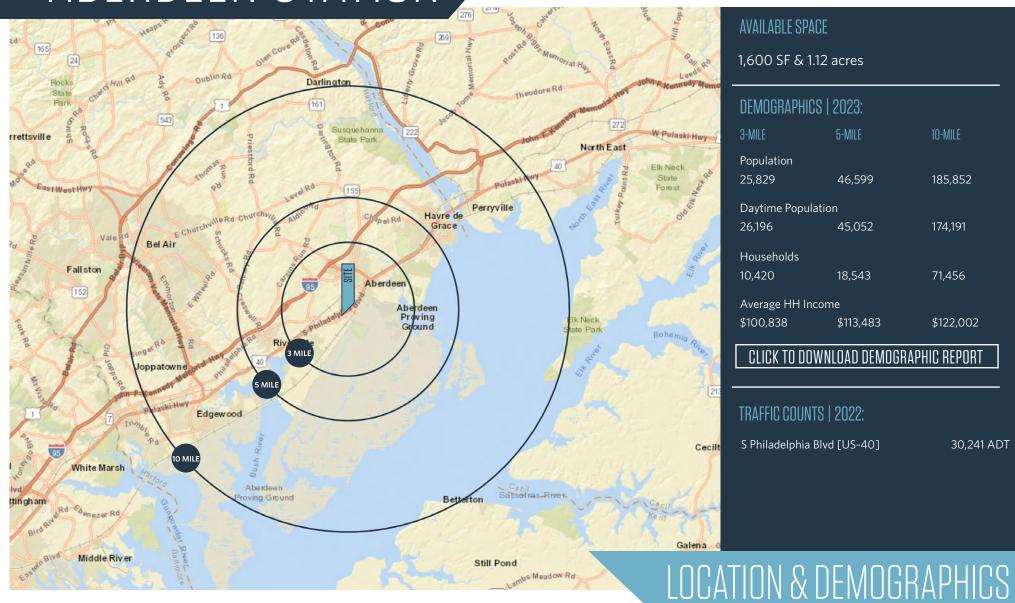

744 S Philadelphia Blvd, Aberdeen, MD 21001 **Harford County** 

JOIN:

- Available: 1,600 SF & 1.12 acres
- Easy access via a signal light, cross easements and right-in/right-outs on Rt. 40
- Pylon signage available
- Seeking Restaurants: End-cap with outdoor seating available
- Join ALDI as they expand their footprint!