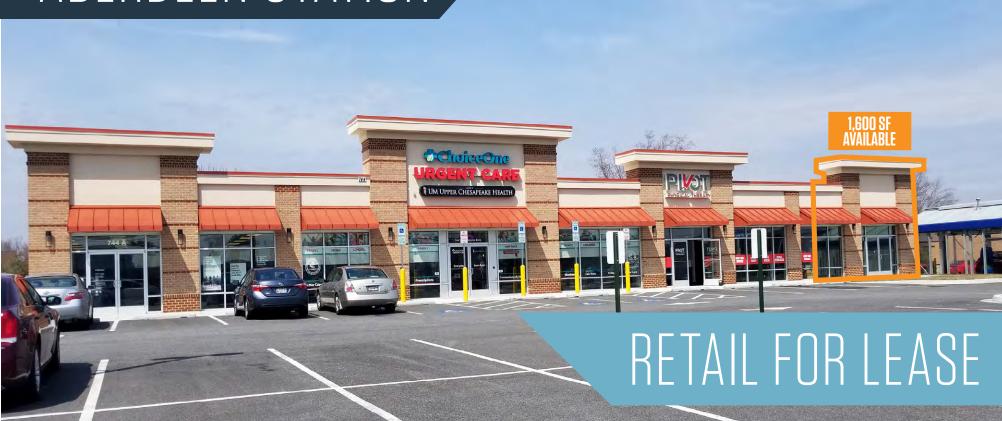

744 S Philadelphia Blvd, Aberdeen, MD 21001 **Harford County** 

JOIN:

- Available: 1,600 SF & 1.12 acres
- Easy access via a signal light, cross easements and right-in/right-outs on Rt. 40
- Pylon signage available
- Seeking Restaurants: End-cap with outdoor seating available
- Join ALDI as they expand their footprint!