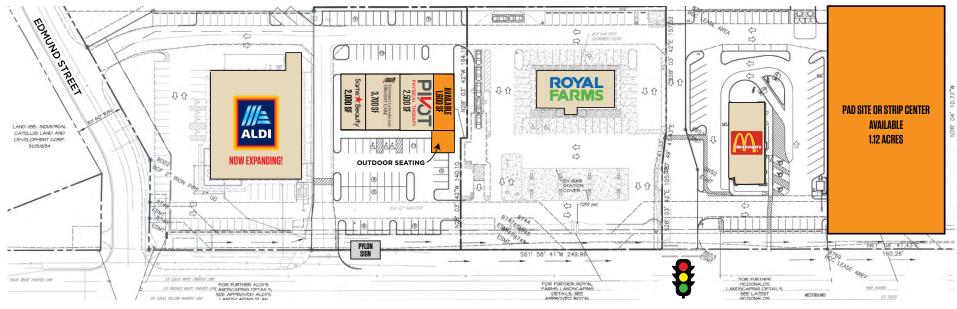

744 S Philadelphia Blvd, Aberdeen, MD 21001 **Harford County** 

JOIN:

- Available: 1,600 SF & 1.12 acres
- Easy access via a signal light, cross easements and right-in/right-outs on Rt. 40
- Pylon signage available
- Seeking Restaurants: End-cap with outdoor seating available
- Join ALDI as they expand their footprint!

US ROUTE 40 - PULASKI HIGHWAY

SITE PLAN

744 S Philadelphia Blvd, Aberdeen, MD 21001 **Harford County** 