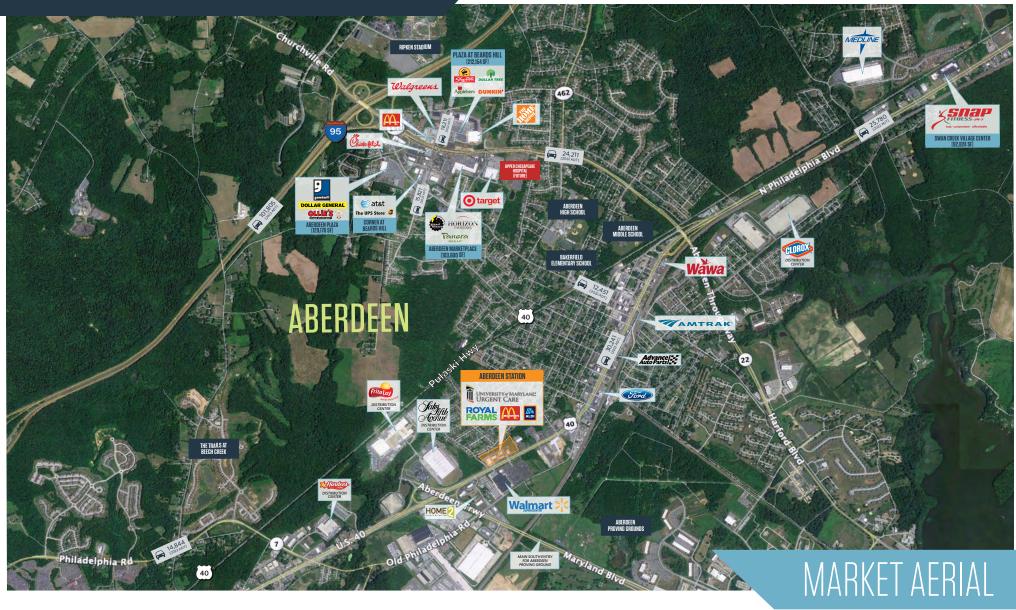

US ROUTE 40 - PULASKI HIGHWAY

SITE PLAN

744 S Philadelphia Blvd, Aberdeen, MD 21001 **Harford County** 