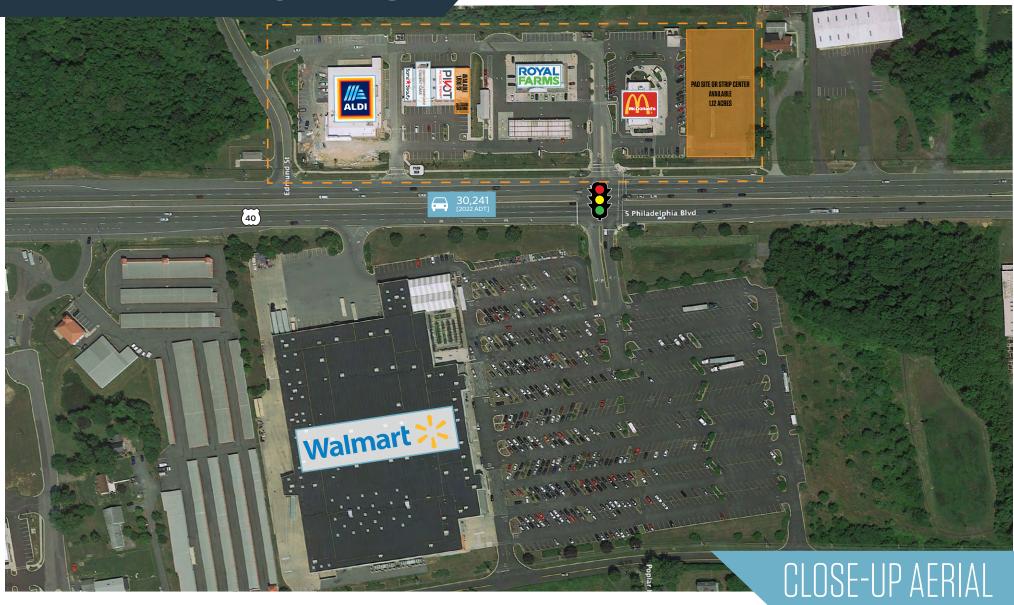

US ROUTE 40 - PULASKI HIGHWAY

SITE PLAN

744 S Philadelphia Blvd, Aberdeen, MD 21001 **Harford County** 