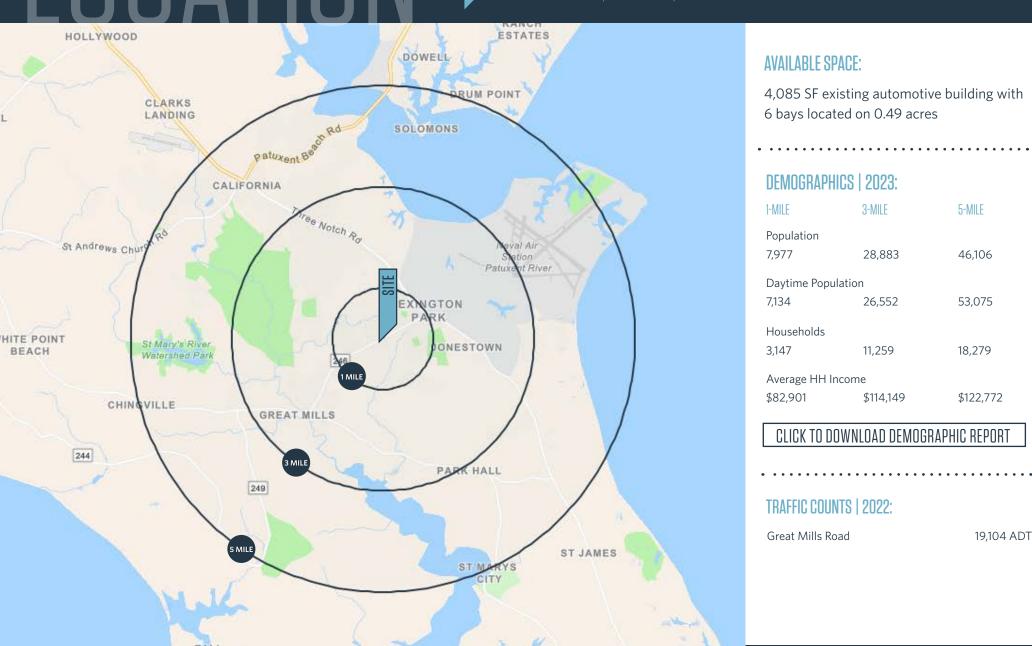

### RETAIL FOR SALE OR LEASE

- 4,085 SF existing automotive building with 6 bays located on 0.49 acres
- Directly fronting Great Mills Road (19,104 ADT)
- Large pylon sign available with east and westbound access