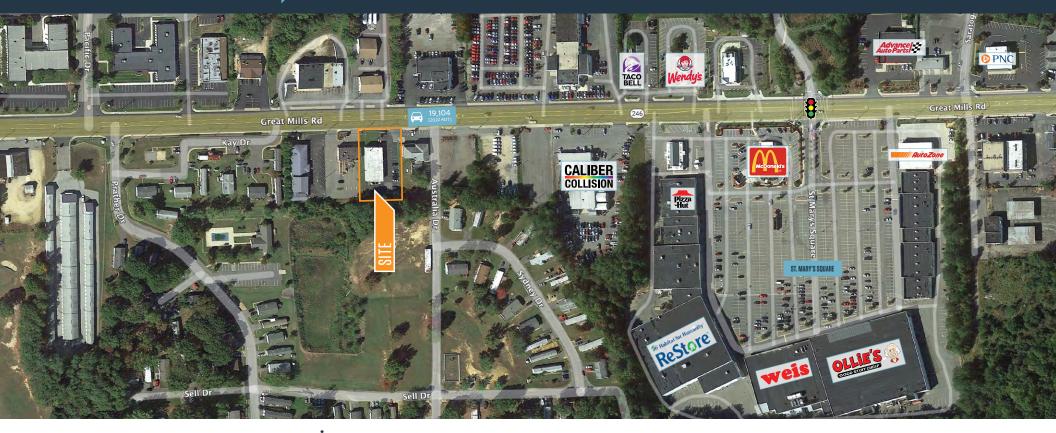

### RETAIL FOR SALE OR LEASE

- 4,085 SF existing automotive building with 6 bays located on 0.49 acres
- Directly fronting Great Mills Road (19,104 ADT)
- Large pylon sign available with east and westbound access