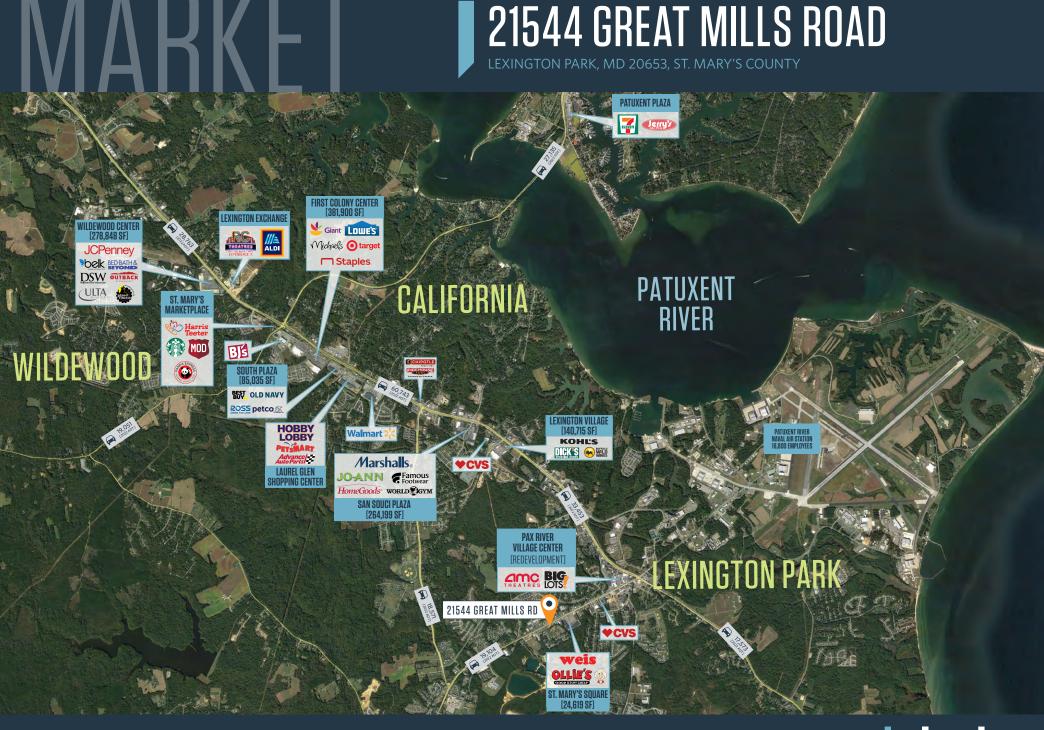

# kInb

# 21544 GREAT MILLS ROAD



## **NEARBY RETAILERS**













### RETAIL FOR SALE OR LEASE

- 4,085 SF existing automotive building with 6 bays located on 0.49 acres
- Directly fronting Great Mills Road (19,104 ADT)
- Large pylon sign available with east and westbound access

## 21544 GREAT MILLS ROAD

LEXINGTON PARK, MD 20653, ST. MARY'S COUNTY











# 21544 GREAT MILLS ROAD LEXINGTON PARK, MD 20653, ST. MARY'S COUNTY

ips ipf 5 63°18'00" W 108.61' 20' MINIMUM REAR YARD BLOCK WALL PLANTER 9.6 MIDAS PROPERTIES, INC. DB 466, PC 123 M 434, P 87 3 0.<u>4</u> 200.002 27.03'49" 1 STORY BLOCK #21544 (NOT POSTED) BLDG. HEIGHT=19' BLDG. AREA=4,085 SQ.FT. EX. BLDG. 43.1 Midas 10' MINIMUM FRONT YARD R/W N 63 18'00" E 106.76 ACCESS 28.8



#### 21544 GREAT MILLS ROAD kInb LEXINGTON PARK, MD 20653, ST. MARY'S COUNTY

#### FOR MORE INFORMATION, PLEASE CONTACT:

#### **MICHAEL GINSBURG**

mginsburg@klnb.com 443-632-2041

#### **JOSH WEINER**

jweiner@klnb.com 703-268-2715

#### **BO GALLES**

bgalles@klnb.com 703-268-2712

100 West Road, Suite 505, Towson, MD 21204

### kinb.com









**CLICK TO VIEW PROPERTY WEBSITE** 

While we have no rea