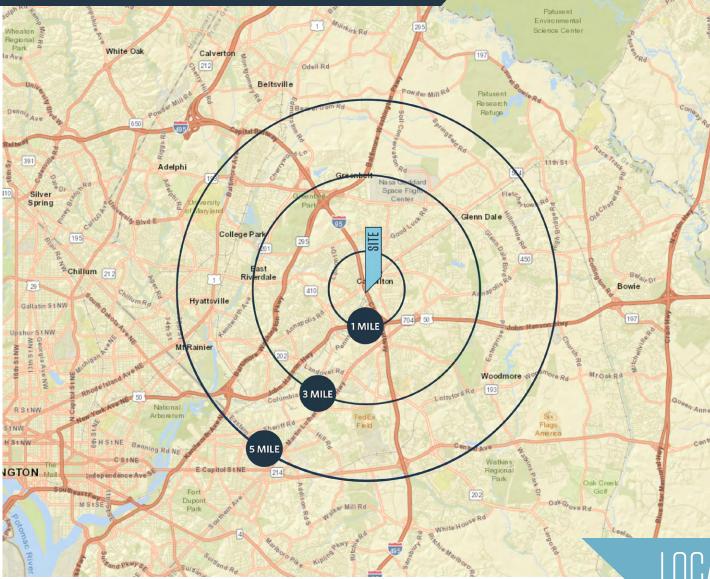

### 8801 Annapolis Road, Lanham, MD 20706 Prince George's County

| DEMOGRAPHICS   2023: |           |           |
|----------------------|-----------|-----------|
| 1-MILE               | 3-MILE    | 5-MILE    |
| Population<br>17,969 | 142,457   | 313,818   |
| Daytime Population   |           |           |
| 16,797               | 135,093   | 309,470   |
| Households           |           |           |
| 5,841                | 46,484    | 106,923   |
| Average HH Income    |           |           |
| \$97,995             | \$107,260 | \$115,432 |

#### TRAFFIC COUNTS | 2022:

Capital Beltway (I-495) Annapolis Road (Rt. 450) 206,211 ADT 60,401 ADT

### LOCATION & DEMOGRAPHICS

Mason Bernstein mbernstein@klnb.com 443-632-2089 Alex Shearer ashearer@klnb.com 443-632-2081 Ryan Minnehan rminnehan@klnb.com 443-632-2088

100 West Road, Suite 505 Towson, MD 21204 **klnb.com** 