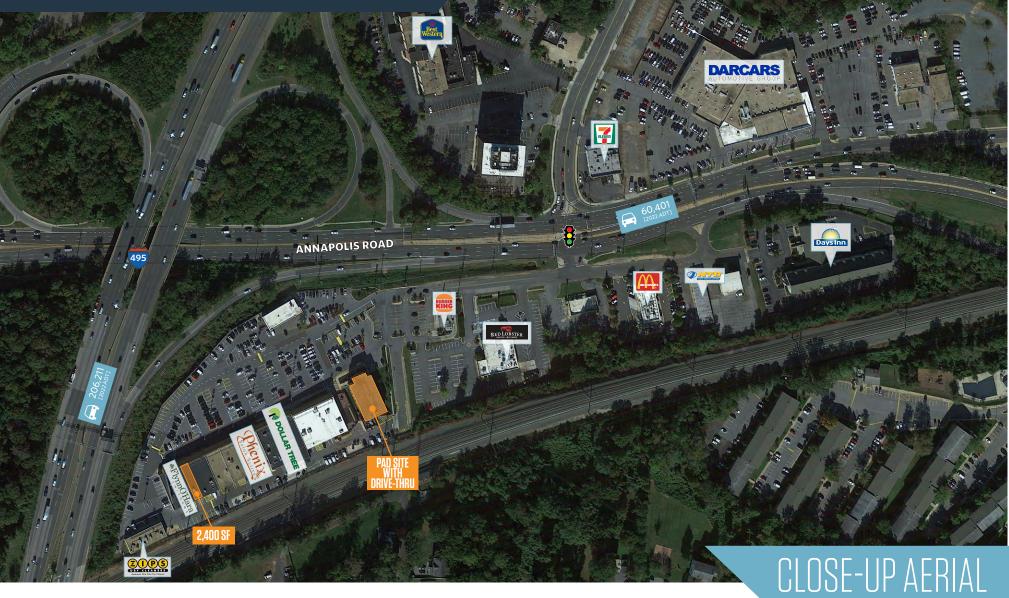

### RETAIL FOR LEASE

• Available: 2,400 SF and Pad Site with Drive-Thru.

ANNAPOLIS ROAD 450

- Located at the interchange of Annapolis Road [Rt. 450] and the Capital Beltway [I-495] in Lanham, MD [Prince George's County].
- Prominent pylon and electronic reader board signage along both Annapolis Road [Rt. 450] and the Capital Beltway [I-495].
- Highly visible to the Capital Beltway [I-495]!

#### TRAFFIC COUNTS | 2022:

Capital Beltway (I-495) Annapolis Road (Rt. 450) 206,211 ADT 60,401 ADT