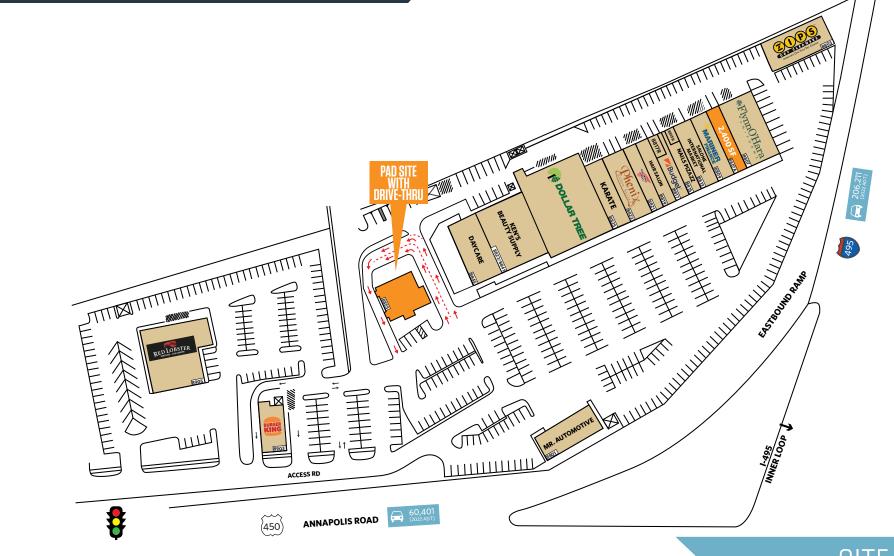

### SITE PLAN

kInb

Mason Bernstein mbernstein@klnb.com

443-632-2089

Alex Shearer ashearer@klnb.com 443-632-2081 **Ryan Minnehan** rminnehan@klnb.com 443-632-2088

100 West Road, Suite 505 Towson, MD 21204 **klnb.com** 

### RETAIL FOR LEASE

• Available: 2,400 SF and Pad Site with Drive-Thru.

ANNAPOLIS ROAD 450

- Located at the interchange of Annapolis Road [Rt. 450] and the Capital Beltway [I-495] in Lanham, MD [Prince George's County].
- Prominent pylon and electronic reader board signage along both Annapolis Road [Rt. 450] and the Capital Beltway [I-495].
- Highly visible to the Capital Beltway [I-495]!