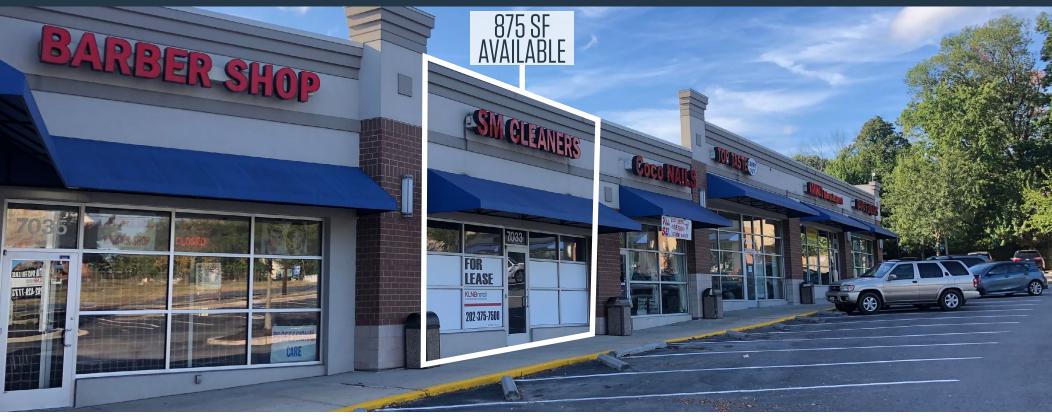

## RETAIL FOR LEASE

- 875 SF retail spaces for lease in busy daily needs center
- Excellent frontage and visibility on Annapolis Road (Route 450 ADT: 38,290)
- Well-positioned center on a major artery between Washington DC and Prince George's County
- Great population density: Over 130,000 people within 3 miles

#### **AVAILABLE SPACE**

| SIZE   | RATE       | EST. NNN   | CONDITION |  |
|--------|------------|------------|-----------|--|
| 875 SF | Negotiable | \$8.15 PSF | Shell     |  |