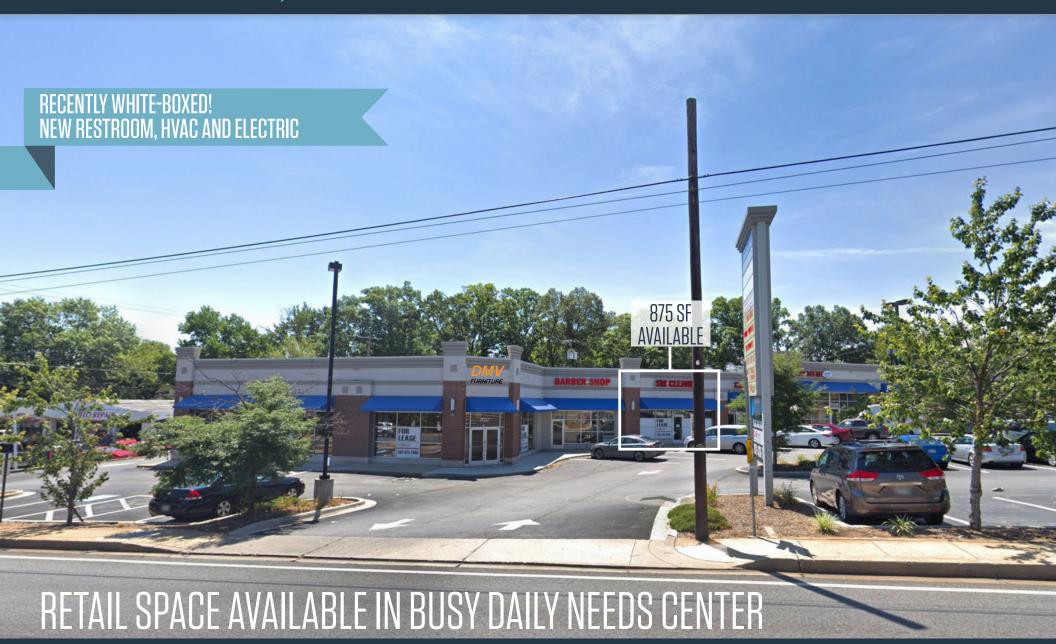

## RETAIL FOR LEASE

- 875 SF retail spaces for lease in busy daily needs center
- Excellent frontage and visibility on Annapolis Road (Route 450 ADT: 38,290)
- Well-positioned center on a major artery between Washington DC and Prince George's County
- Great population density: Over 130,000 people within 3 miles

#### **AVAILABLE SPACE**

| SIZE   | RATE       | EST. NNN   | CONDITION |  |
|--------|------------|------------|-----------|--|
| 875 SF | Negotiable | \$8.15 PSF | Shell     |  |