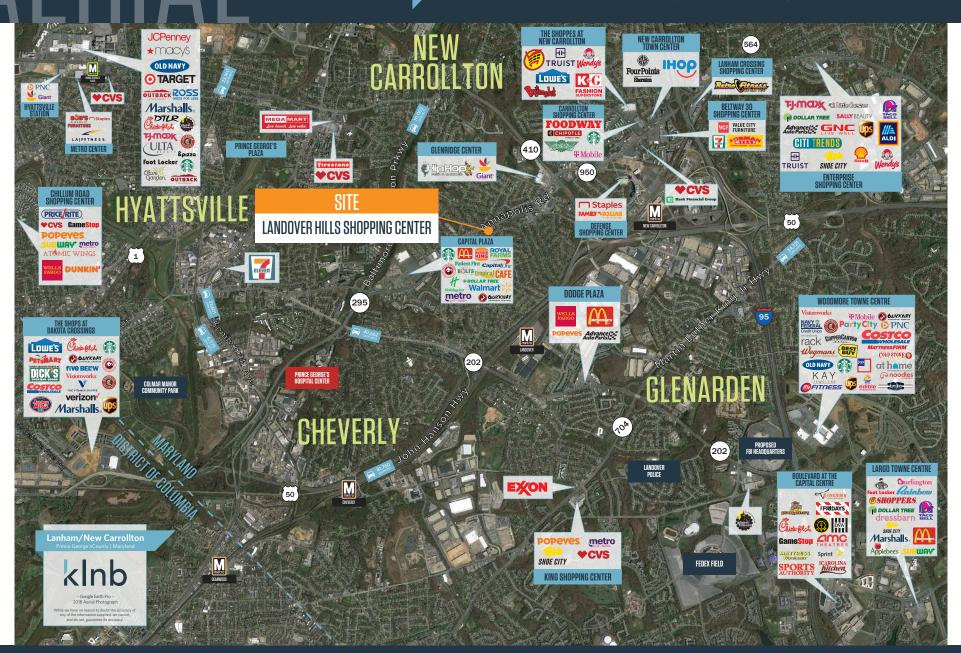

## LANDOVER HILLS SHOPPING CENTER

023-7041 ANNAPOLIS ROAD LANDOVER HILLS, MARYLAND 20784

**BEN BECKER** 

LINDSEY ST. MAXENS

7023-7041 ANNAPOLIS ROAD LANDOVER HILLS, MARYLAND 20784

# LANDOVER HILLS SHOPPING CENTER ANNAPOLIS ROAD AND 71ST AVENUE, LANDOVER HILLS, MARYLAND 20784

**ANNAPOLIS ROAD - 38,290 ADT** 

ANNAPOLIS ROAD AND 71ST AVENUE, LANDOVER HILLS, MARYLAND 20784

7023-7041 ANNAPOLIS ROAD LANDOVER HILLS, MARYLAND 20784