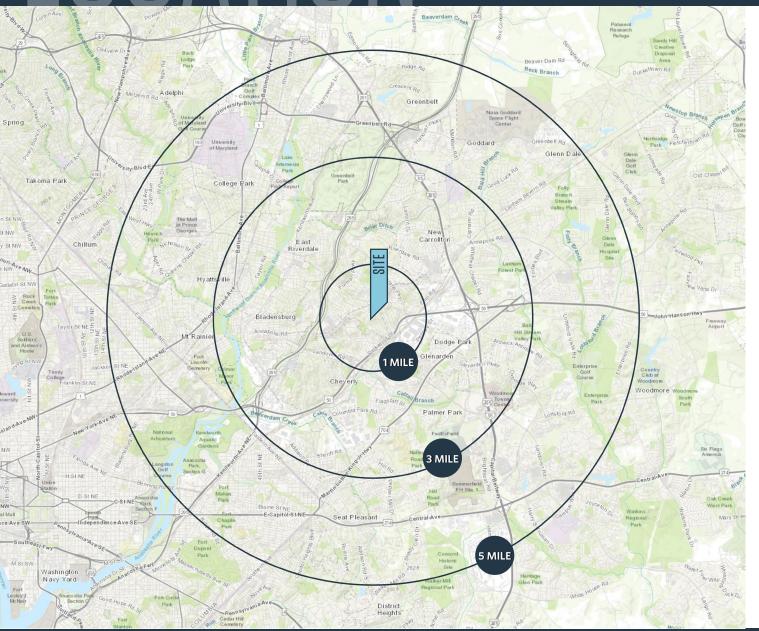

#### DEMOGRAPHICS | 2023:

| 1-MILE                     | 3-MILE            | 5-MILE    |
|----------------------------|-------------------|-----------|
| Population<br>22,154       | 149,791           | 418,444   |
| Daytime Population         |                   |           |
| 15,931                     | 125,581           | 402,603   |
| Households<br>6,522        | 47,946            | 144,792   |
| Average HH Ind<br>\$98,551 | come<br>\$102,663 | \$102,724 |