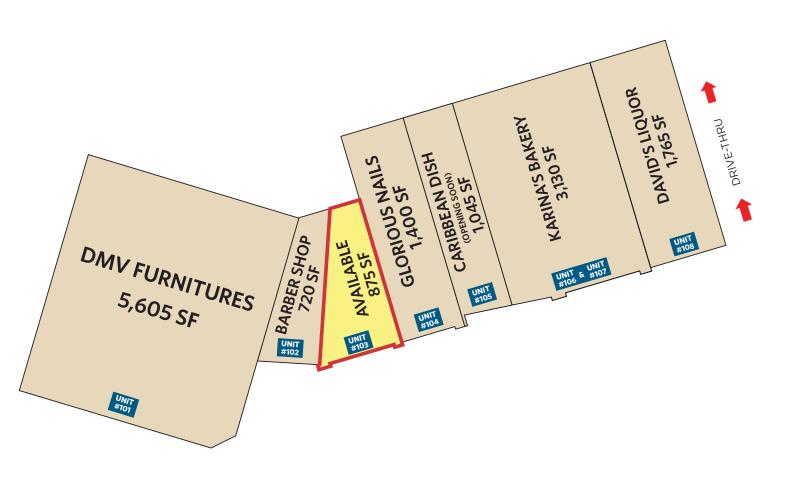

#### **AVAILABLE SPACE**

| SIZE   | RATE       | EST. NNN   | CONDITION |  |
|--------|------------|------------|-----------|--|
| 875 SF | Negotiable | \$8.15 PSF | Shell     |  |