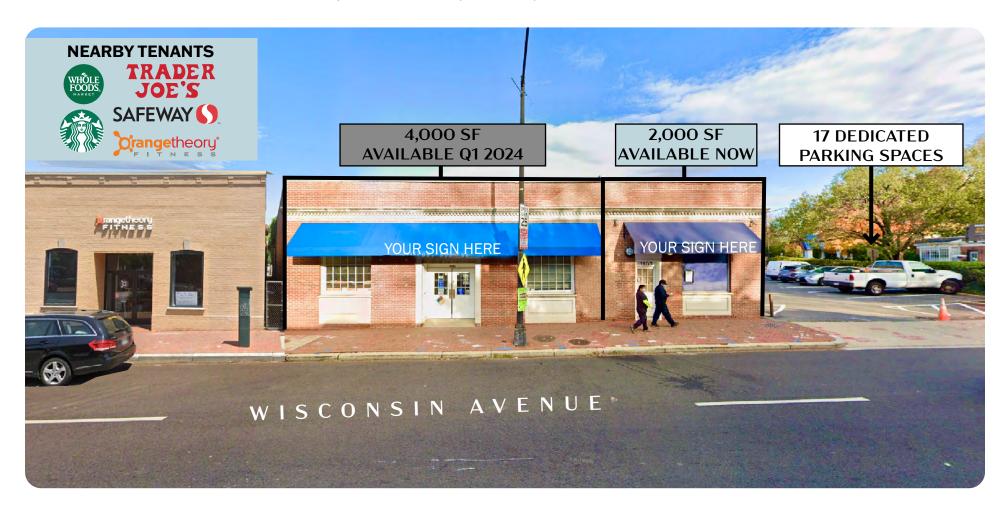

# **1805 WISCONSIN AVENUE**

WASHINGTON, DC 20016
RARE UPPER GEORGETOWN AVAILABILITY WITH SURFACE PARKING

Up to 6,000 SF (Divisible) for Lease or Sale

# **1805 WISCONSIN AVENUE**

WASHINGTON, DC 20016
RARE UPPER GEORGETOWN AVAILABILITY WITH SURFACE PARKING