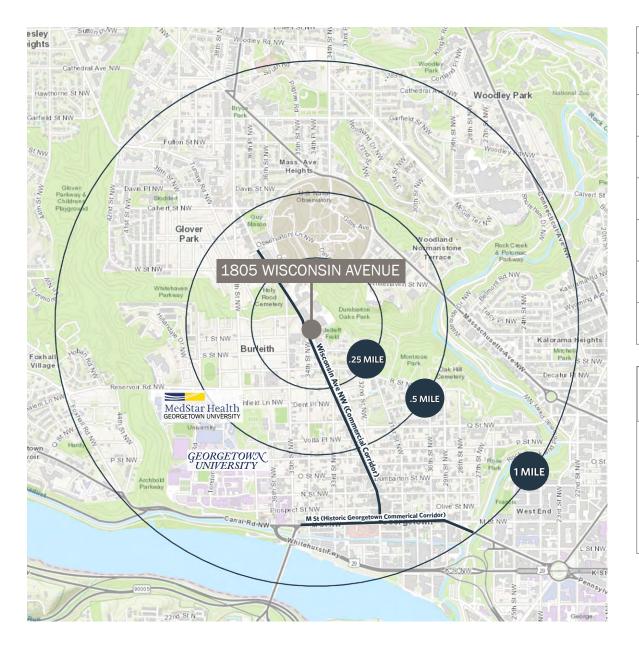

### TRADE AREA / DEMOGRAPHICS

|                                | .25 MILE     | .5 MILE      | 1 MILE        |
|--------------------------------|--------------|--------------|---------------|
| POPULATION                     | 1,329        | 6,543        | 31,485        |
| DAYTIME<br>POPULATION          | 2,383        | 9,446        | 51,920        |
| AVERAGE<br>HOUSEHOLD<br>INCOME | \$319,688    | \$287,974    | \$229,616     |
| HIGHER<br>EDUCATION            | 33%          | 28%          | 31%           |
| HOUSEHOLDS                     | 516          | 2,943        | 13,459        |
| SPENDING ON<br>FITNESS         | \$458,027    | \$2,358,286  | \$8,347,099   |
| SPENDING<br>ON FOOD            | \$16,041,166 | \$82,608,152 | \$305,673,149 |

GU Employees and MedStar Health Employees 29,679

GU Graduate and Undergraduate Students 20,935

TRAVEL STATS 6 Min Drive 15 Min Walk