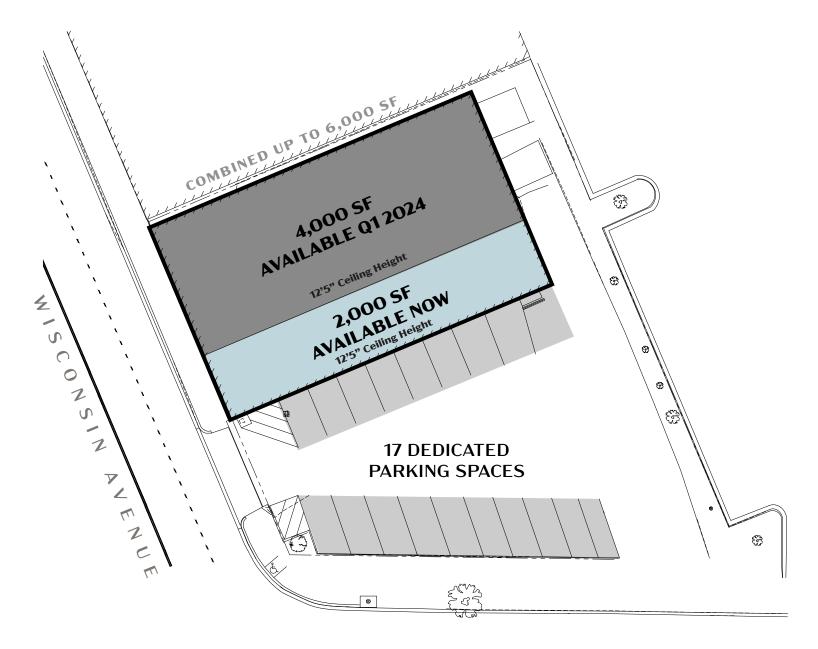

-------------------------|--------------|--------------|---------------|
| POPULATION                     | 1,329        | 6,543        | 31,485        |
| DAYTIME<br>POPULATION          | 2,383        | 9,446        | 51,920        |
| AVERAGE<br>HOUSEHOLD<br>INCOME | \$319,688    | \$287,974    | \$229,616     |
| HIGHER<br>EDUCATION            | 33%          | 28%          | 31%           |
| HOUSEHOLDS                     | 516          | 2,943        | 13,459        |
| SPENDING ON<br>FITNESS         | \$458,027    | \$2,358,286  | \$8,347,099   |
| SPENDING<br>ON FOOD            | \$16,041,166 | \$82,608,152 | \$305,673,149 |





GU Employees and MedStar Health Employees 29,679

GU Graduate and Undergraduate Students 20,935

TRAVEL STATS 6 Min Drive 15 Min Walk



## **SITE PLAN**



S STREET NW



# **1805 WISCONSIN AVENUE**

WASHINGTON, DC 20016
RARE UPPER GEORGETOWN AVAILABILITY WITH SURFACE PARKING

#### FOR INQUIRES CONTACT

JENNIFER PRICE | 202.420.7768 | jprice@klnb.com

KIM STEIN | 202.652.2338 | kstein@kInb.com

ALEX MEYER | 202.420.7770 | ameyer@klnb.com