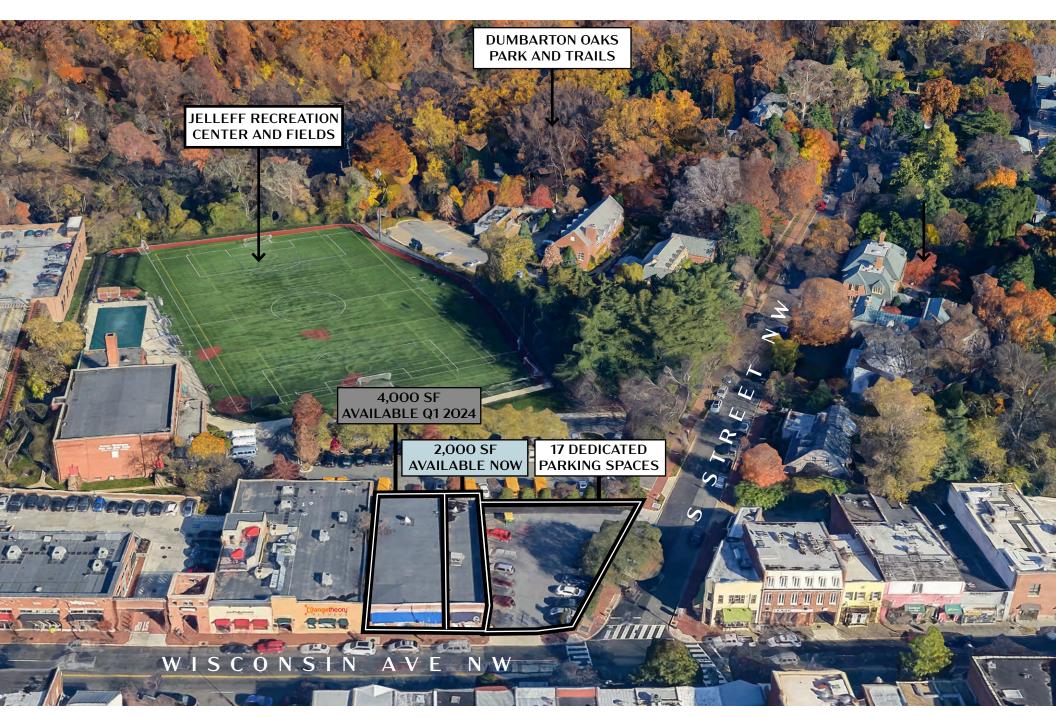

# **1805 WISCONSIN AVENUE**

WASHINGTON, DC 20016
RARE UPPER GEORGETOWN AVAILABILITY WITH SURFACE PARKING

Up to 6,000 SF (Divisible) for Lease or Sale



#### THE MARKET



### **BIRD'S EYE**



### TRADE AREA / DEMOGRAPHICS



|                                | .25 MILE     | .5 MILE      | 1 MILE        |
|--------------------------------|--------------|--------------|---------------|
| POPULATION                     | 1,329        | 6,543        | 31,485        |
| DAYTIME<br>POPULATION          | 2,383        | 9,446        | 51,920        |
| AVERAGE<br>HOUSEHOLD<br>INCOME | \$319,688    | \$287,974    | \$229,616     |
| HIGHER<br>EDUCATION            | 33%          | 28%          | 31%           |
| HOUSEHOLDS                     | 516          | 2,943        | 13,459        |
| SPENDING ON<br>FITNESS         | \$458,027    | \$2,358,286  | \$8,347,099   |
| SPENDING<br>ON FOOD            | \$16,041,166 | \$82,608,152 | \$305,673,149 |





GU Employees and MedStar Health