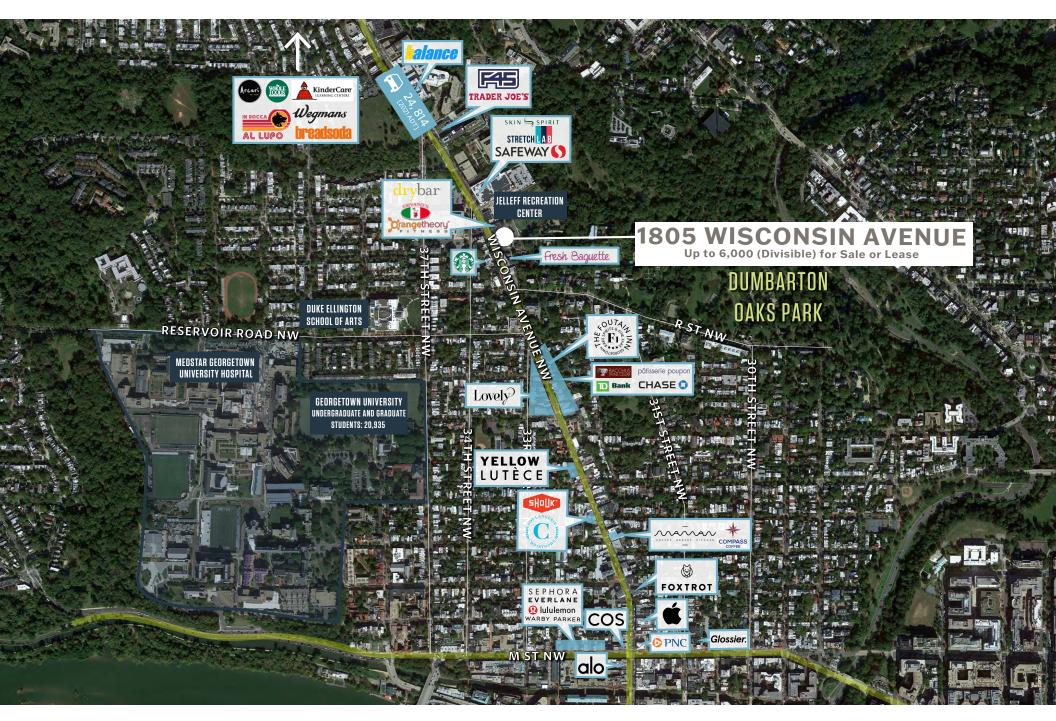

# **1805 WISCONSIN AVENUE**

WASHINGTON, DC 20016
RARE UPPER GEORGETOWN AVAILABILITY WITH SURFACE PARKING

Up to 6,000 SF (Divisible) for Lease or Sale



#### THE MARKET



### **BIRD'S EYE**



### TRADE AREA / DEMOGRAPHICS



|                                | .25 MILE     | .5 MILE      | 1 MILE        |
|--------------------------------|--------------|--------------|---------------|
| POPULATION                     | 1,329        | 6,543        | 31,485        |
| DAYTIME<br>POPULATION          | 2,383        | 9,446        | 51,920        |
| AVERAGE<br>HOUSEHOLD<br>INCOME | \$319,688    | \$287,974    | \$229,616     |
| HIGHER<br>EDUCATION            | 33%          | 28%          | 31%           |
| HOUSEHOLDS                     | 516          | 2,943        | 13,459        |
| SPENDING ON<br>FITNESS         | \$458,027    | \$2,358,286  | \$8,347,099   |
| SPENDING<br>ON FOOD            | \$16,041,166 | \$82,608,152 | \$305,673,149 |





GU Employ