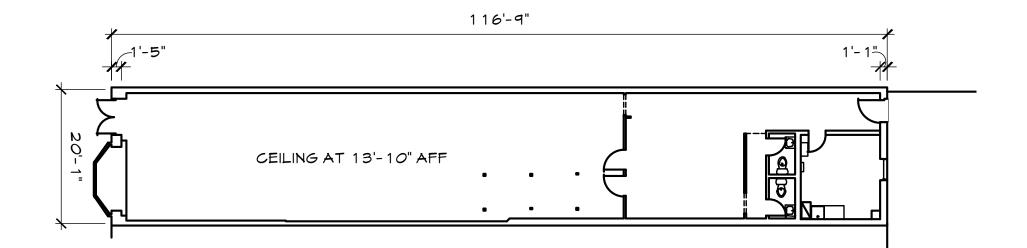

### **RETAIL FOR LEASE**

- 2,368 SF of Retail Space
- Dimensions are 20' wide by 116.5' deep with 13' 10" finished ceiling heights .
- In the heart of the coveted Cleveland Park neighborhood
- Located steps from the Cleveland Park Metro Station 1,885 PPD.