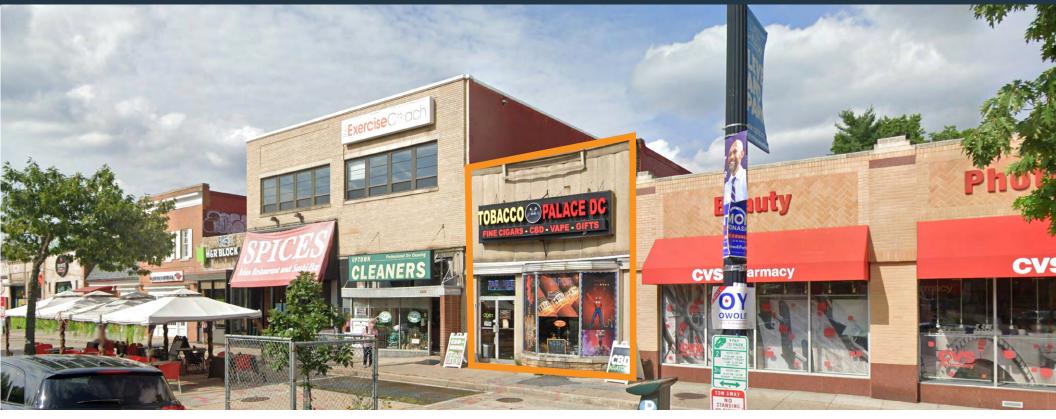

### **RETAIL FOR LEASE**

- 2,368 SF of Retail Space
- Dimensions are 20' wide by 116.5' deep with 13' 10" finished ceiling heights .
- In the heart of the coveted Cleveland Park neighborhood
- Located steps from the Cleveland Park Metro Station 1,885 PPD.