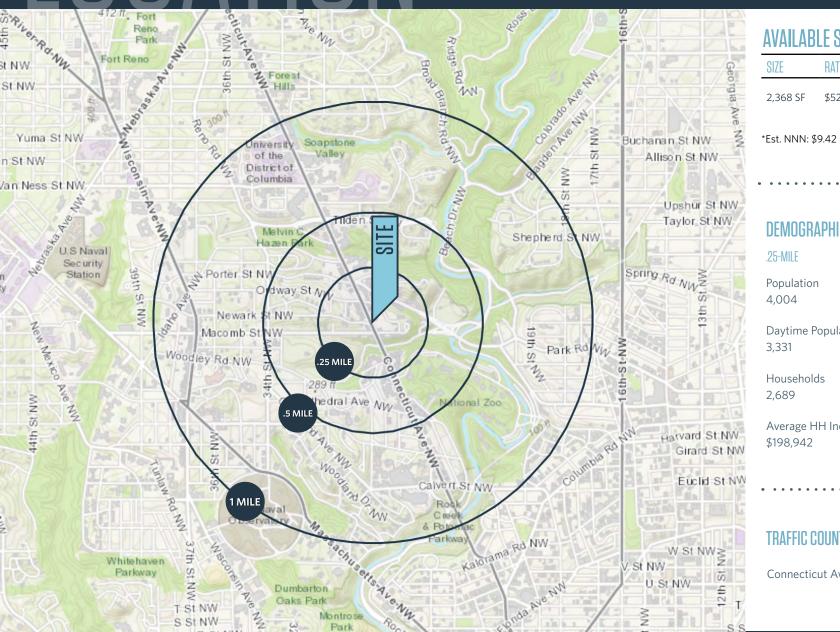

#### **AVAILABLE SPACE**

| SIZE                   | RATE                | CONDITION              | DELIVERY             |
|------------------------|---------------------|------------------------|----------------------|
| 2,368 SF               | \$52.00 PSF*        | 2nd Generati<br>Retail | on 60 Days<br>Notice |
| *Est. NNN: \$9.42 PSF  |                     |                        |                      |
|                        |                     |                        |                      |
| • • • • • •            |                     | • • • • • • • •        | • • • • • • • • • •  |
| DEMOGRAPHICS   2023:   |                     |                        |                      |
| .25-MILE               | .5-MIL              | E                      | 1-MILE               |
| Populatio<br>4,004     | n<br>8,920          | 0                      | 31,499               |
| Daytime I<br>3,331     | Population<br>7,140 | )                      | 28,441               |
| Househol<br>2,689      | ds<br>5,554         | 4                      | 17,150               |
| Average H<br>\$198,942 | HH Income<br>\$221  | ,764                   | \$218,296            |
|                        |                     |                        |                      |

#### TRAFFIC COUNTS | 2023:

Connecticut Ave NW

26,750 ADT

kInb