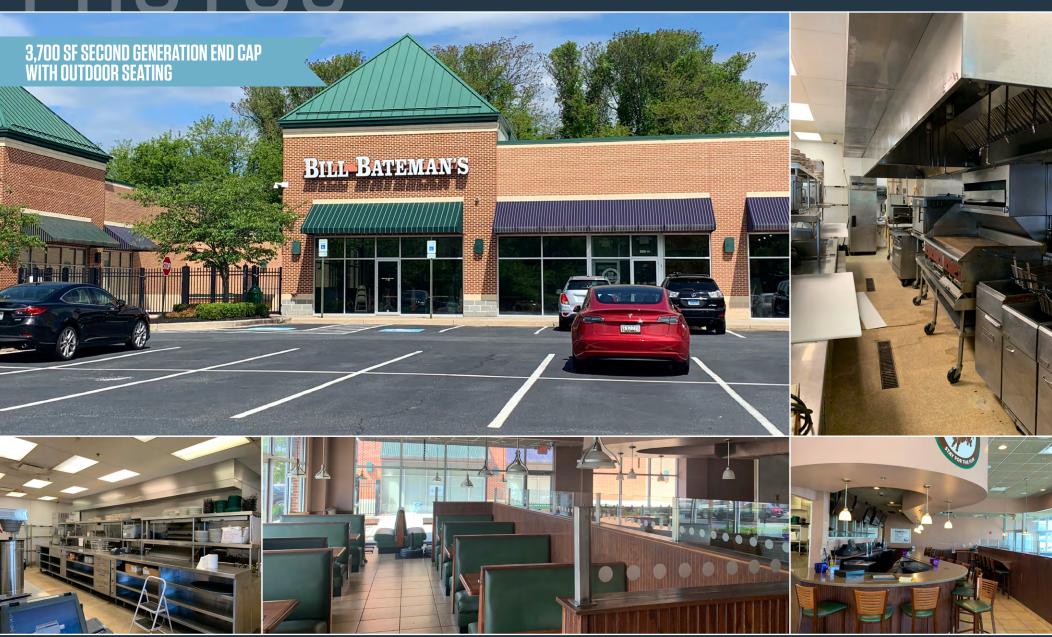

## PHOTOS

### RETAIL FOR LEASE

- Available for lease:
  - 1,205 SF restaurant with drive thru [can be expanded for 2,422 SF]
  - 1,217 SF end cap
  - 3,700 SF second generation restaurant end cap with outdoor seating
  - · Pad Site available with grading permit in hand and utilities stubbed
- Strong visibility to RT 40
- On site offices include: State of Maryland, University of MD Upper Chesapeake Health and more!

#### **AVAILABLE FOR LEASE:**

- 1,205 SF RESTAURANT WITH DRIVE THRU (CAN BE EXPANDED FOR 2,422 SF)
- 1,217 SF END CAP
- 3,700 SF SECOND GENERATION RESTAURANT END CAP WITH OUTDOOR SEATING
- PAD SITE AVAILABLE WITH GRADING PERMIT IN HAND AND UTILITIES STUBBED