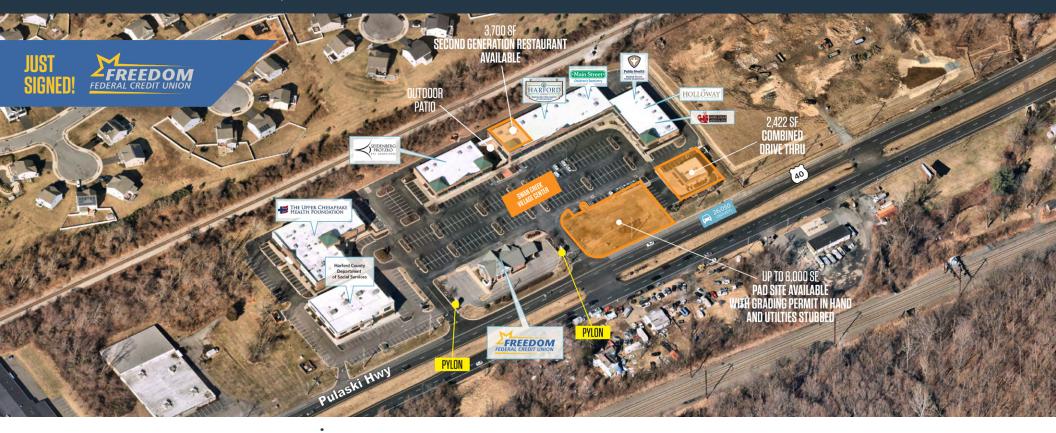

### RETAIL FOR LEASE

- Available for lease:
  - 1,205 SF restaurant with drive thru [can be expanded for 2,422 SF]
  - 1,217 SF end cap
  - 3,700 SF second generation restaurant end cap with outdoor seating
  - · Pad Site available with grading permit in hand and utilities stubbed
- Strong visibility to RT 40
- On site offices include: State of Maryland, University of MD Upper Chesapeake Health and more!

#### **AVAILABLE FOR LEASE:**

- 1,205 SF RESTAURANT WITH DRIVE THRU (CAN BE EXPANDED FOR 2,422 SF)
- 1,217 SF END CAP
- 3,700 SF SECOND GENERATION RESTAURANT END CAP WITH OUTDOOR SEATING
- PAD SITE AVAILABLE WITH GRADING PERMIT IN HAND AND UTILITIES STUBBED