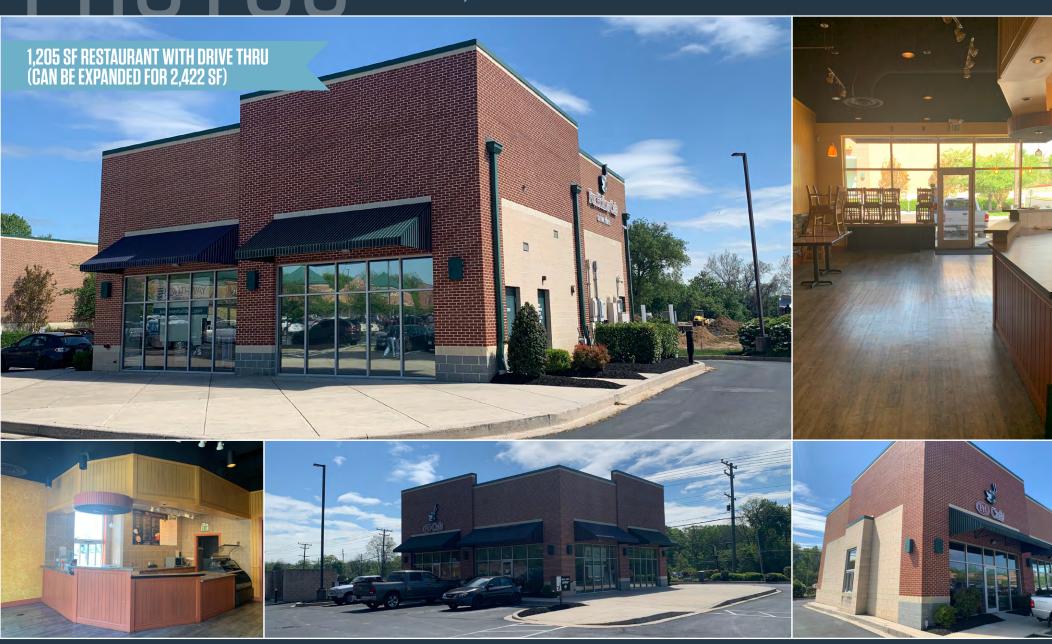

# PHOTOS

### RETAIL FOR LEASE

- Available for lease:
  - 1,205 SF restaurant with drive thru [can be expanded for 2,422 SF]
  - 1,217 SF end cap
  - 3,700 SF second generation restaurant end cap with outdoor seating
  - · Pad Site available with grading permit in hand and utilities stubbed
- Strong visibility to RT 40
- On site offices include: State of Maryland, University of MD Upper Chesapeake Health and more!

#### **AVAILABLE FOR LEASE:**

- 1,205 SF RESTAURANT WITH DRIVE THRU (CAN BE EXPANDED FOR 2,422 SF)
- 1,217 SF END CAP
- 3,700 SF SECOND GENERATION RESTAURANT END CAP WITH OUTDOOR SEATING
- PAD SITE AVAILABLE WITH GRADING PERMIT IN HAND AND UTILITIES STUBBED