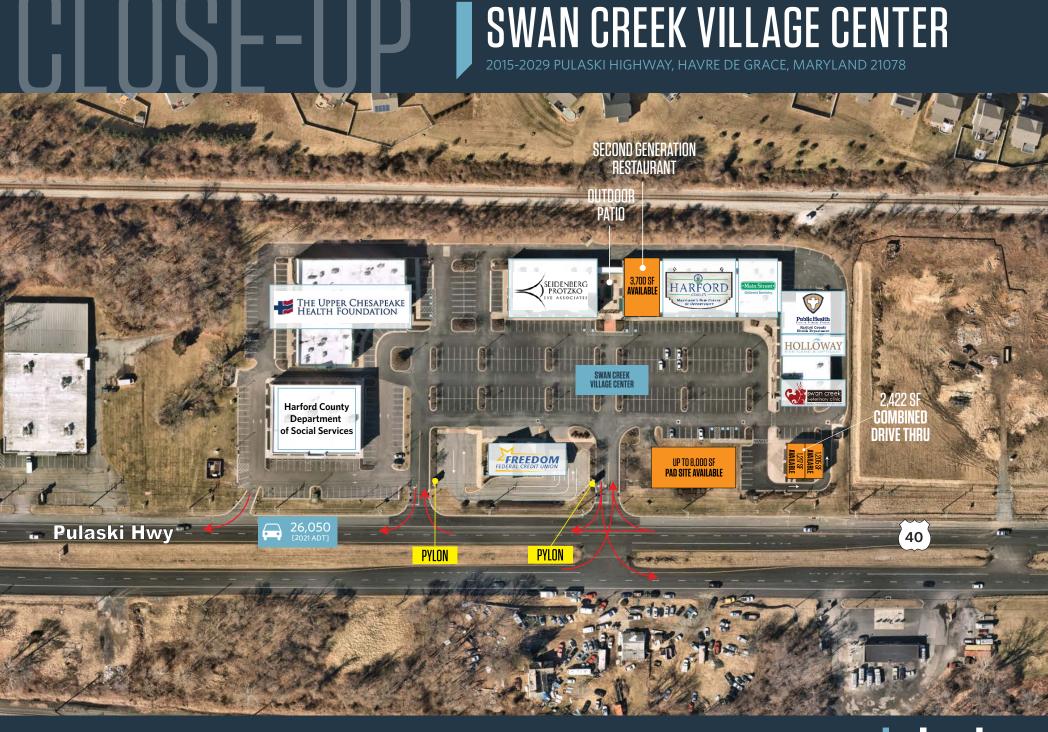

## SWAN CREEK VILLAGE CENTER

2015-2029 PULASKI HIGHWAY, HAVRE DE GRACE, MARYLAND 21078

### RETAIL FOR LEASE

- Available for lease:
  - 1,205 SF restaurant with drive thru [can be expanded for 2,422 SF]
  - 1,217 SF end cap
  - 3,700 SF second generation restaurant end cap with outdoor seating
  - · Pad Site available with grading permit in hand and utilities stubbed
- Strong visibility to RT 40
- On site offices include: State of Maryland, University of MD Upper Chesapeake Health and more!

#### **AVAILABLE FOR LEASE:**

- 1,205 SF RESTAURANT WITH DRIVE THRU (CAN BE EXPANDED FOR 2,422 SF)
- 1,217 SF END CAP
- 3,700 SF SECOND GENERATION RESTAURANT END CAP WITH OUTDOOR SEATING
- PAD SITE AVAILABLE WITH GRADING PERMIT IN HAND AND UTILITIES STUBBED

### TRAFFIC COUNTS | 2021:

Pulaski Hwy 26,050 ADT