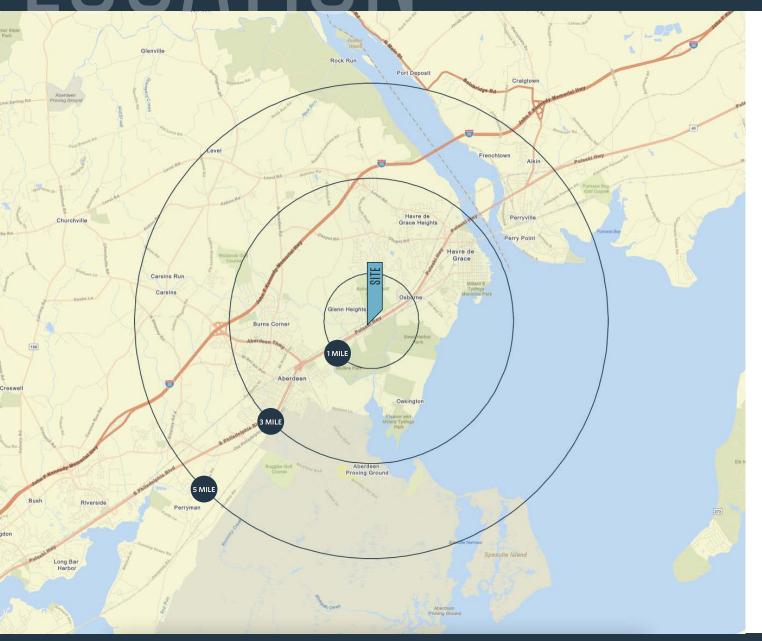

## klnb

## SWAN CREEK VILLAGE CENTER

2015-2029 PULASKI HIGHWAY, HAVRE DE GRACE, MARYLAND 21078



### JOIN THESE RETAILERS















### RETAIL FOR LEASE

- Available for lease:
  - 1,205 SF restaurant with drive thru [can be expanded for 2,422 SF]
  - 1,217 SF end cap
  - 3,700 SF second generation restaurant end cap with outdoor seating
  - · Pad Site available with grading permit in hand and utilities stubbed
- Strong visibility to RT 40
- On site offices include: State of Maryland, University of MD Upper Chesapeake Health and more!

### MICHAEL GINSBURG

### SWAN CREEK VILLAGE CENTER

2015-2029 PULASKI HIGHWAY, HAVRE DE GRACE, MARYLAND 21078



#### **AVAILABLE FOR LEASE:**

- 1,205 SF RESTAURANT WITH DRIVE THRU (CAN BE EXPANDED FOR 2,422 SF)
- 1,217 SF END CAP
- 3,700 SF SECOND GENERATION RESTAURANT END CAP WITH OUTDOOR SEATING
- PAD SITE AVAILABLE WITH GRADING PERMIT IN HAND AND UTILITIES STUBBED

#### DEMOGRAPHICS | 2022:

| CLICK TO DOWNLOAD DEMOGRAPHIC REPORT |             |           |
|--------------------------------------|-------------|-----------|
|                                      |             |           |
| \$77,556                             | \$102,393   | \$119,013 |
| Average HH Income                    |             |           |
| Households<br>3,759                  | 19,394      | 35,561    |
| Daytime Populatio<br>8,329           | n<br>44,654 | 80,358    |
| Population<br>10,102                 | 5