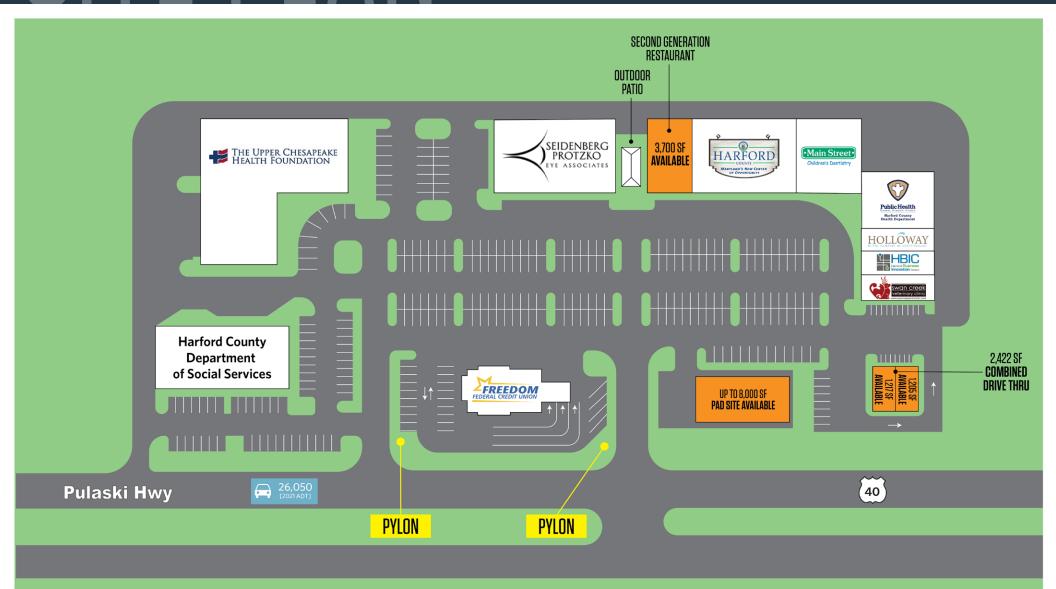

# SUTE DLA I SWAN CREEK VILLAGE CENTER 2015-2029 PULASKI HIGHWAY, HAVRE DE GRACE, MARYLAND 21078

### RETAIL FOR LEASE

- Available for lease:
  - 1,205 SF restaurant with drive thru [can be expanded for 2,422 SF]
  - 1,217 SF end cap
  - 3,700 SF second generation restaurant end cap with outdoor seating
  - · Pad Site available with grading permit in hand and utilities stubbed
- Strong visibility to RT 40
- On site offices include: State of Maryland, University of MD Upper Chesapeake Health and more!

#### **AVAILABLE FOR LEASE:**

- 1,205 SF RESTAURANT WITH DRIVE THRU (CAN BE EXPANDED FOR 2,422 SF)
- 1,217 SF END CAP
- 3,700 SF SECOND GENERATION RESTAURANT END CAP WITH OUTDOOR SEATING
- PAD SITE AVAILABLE WITH GRADING PERMIT IN HAND AND UTILITIES STUBBED