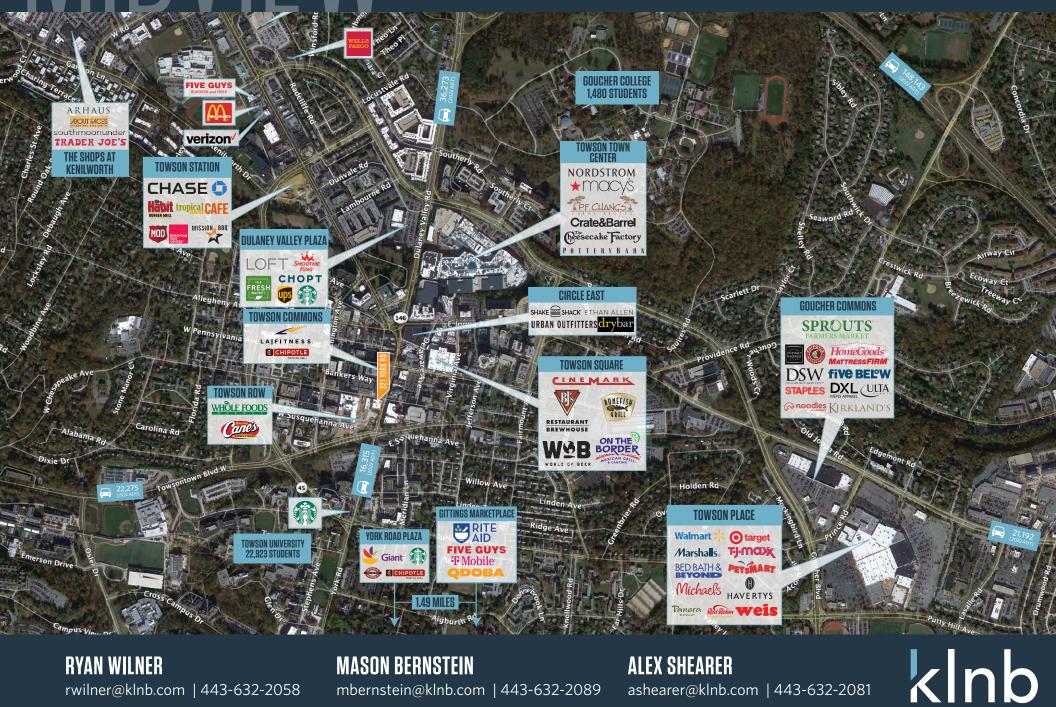

pulation<br>25,021       | 123,630            | 324,587   |
| Daytime Popu<br>34,535     | lation<br>129,810  | 320,033   |
| Households<br>8,414        | 49,051             | 131,132   |
| Average HH Ir<br>\$107,641 | 1come<br>\$127,661 | \$121,267 |

### CLICK TO DOWNLOAD DEMOGRAPHIC REPORT

#### TRAFFIC COUNTS | 2022:

York Rd

16,315 ADT

kInb

RYAN WILNER rwilner@klnb.com | 443-632-2058

MASON BERNSTEIN mbernstein@klnb.com | 443-632-2089 ALEX SHEARER ashearer@klnb.com | 443-632-2081

# **321 YORK RD**

321 YORK RD, TOWSON, MARYLAND 21204, BALTIMORE COUNTY



**RYAN WILNER** rwilner@klnb.com | 443-632-2058

**MASON BERNSTEIN** mbernstein@klnb.com | 443-632-2089 **ALEX SHEARER** ashearer@klnb.com | 443-632-2081

### **321 YORK RD** 321 YORK RD, TOWSON, MARYLAND 21204, BALTIMORE COUNTY



**RYAN WILNER** rwilner@klnb.com | 443-632-2058

**MASON BERNSTEIN** mbernstein@klnb.com | 443-632-2089 **ALEX SHEARER** ashearer@klnb.com | 443-632-2081

# CLOSEUP J321





RYAN WILNER rwilner@klnb.com | 443-632-2058 MASON BERNSTEIN mbernstein@kInb.com | 443-632-2089 ALEX SHEARER ashearer@klnb.com | 443-632-2081 kInb

# kInb

### **321 YORK RD** 321 YORK RD, TOWSON, MARYLAND 21204, BALTIMORE COUNTY

### FOR MORE INFORMATION, PLEASE CONTACT:

**RYAN WILNER** 

### **MASON BERNSTEIN**

rwilner@klnb.com 443-632-2058 mbernstein@klnb.com 443-632-2089 ALEX SHEARER ashearer@klnb.com 443-632-2081

100 West Road, Suite 505, Towson, MD 21204



While we have no reason to doubt the accuracy of any of the information supplied, we cannot, and do not, guarantee its accuracy. All information should b