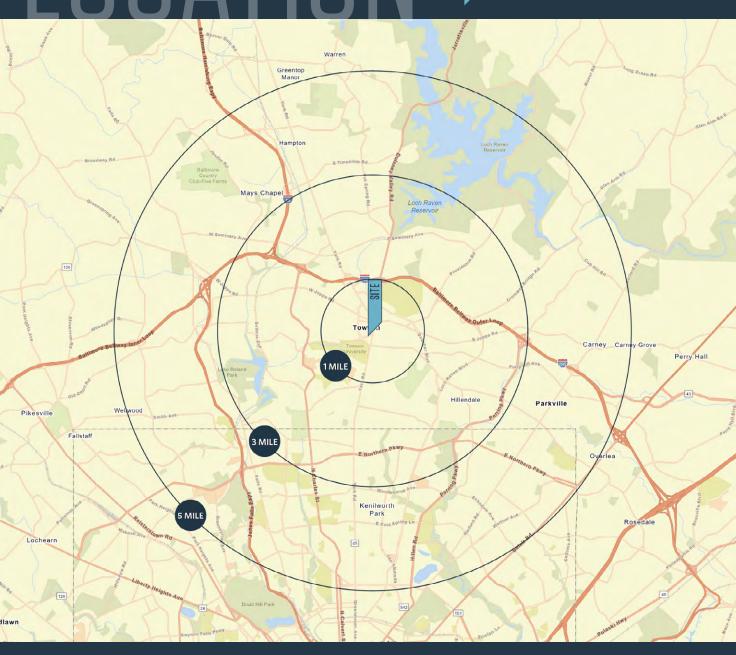

#### DEMOGRAPHICS | 2023:

| 1-MILE                     | 3-MILE             | 5-MILE    |
|----------------------------|--------------------|-----------|
| Population<br>25,021       | 123,630            | 324,587   |
| Daytime Popu<br>34,535     | lation<br>129,810  | 320,033   |
| Households<br>8,414        | 49,051             | 131,132   |
| Average HH Ir<br>\$107,641 | 1come<br>\$127,661 | \$121,267 |