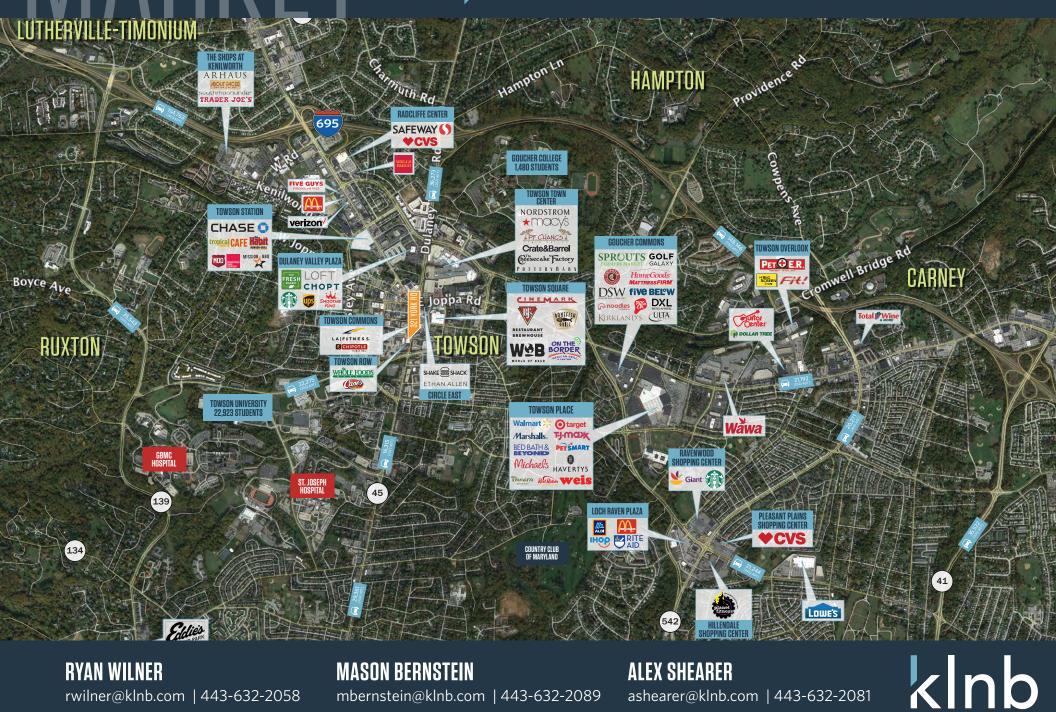

space located in the heart of Towson.

. . . . . . . . . . . . . . . .

#### DEMOGRAPHICS | 2023:

| 1-MILE                     | 3-MILE             | 5-MILE    |
|----------------------------|--------------------|-----------|
| Population<br>25,021       | 123,630            | 324,587   |
| Daytime Popu<br>34,535     | lation<br>129,810  | 320,033   |
| Households<br>8,414        | 49,051             | 131,132   |
| Average HH Ir<br>\$107,641 | 1come<br>\$127,661 | \$121,267 |

### CLICK TO DOWNLOAD DEMOGRAPHIC REPORT

#### TRAFFIC COUNTS | 2022:

York Rd

16,315 ADT

kInb

RYAN WILNER rwilner@klnb.com | 443-632-2058

MASON BERNSTEIN mbernstein@klnb.com | 443-632-2089 ALEX SHEARER ashearer@klnb.com | 443-632-2081

# **321 YORK RD**

321 YORK RD, TOWSON, MARYLAND 21204, BALTIMORE COUNTY



**RYAN WILNER** rwilner@klnb.com | 443-632-2058

**MASON BERNSTEIN** mbernstein@klnb.com | 443-632-2089 **ALEX SHEARER** ashearer@klnb.com | 443-632-2081

### **321 YORK RD** 321 YORK RD, TOWSON, MARYLAND 21204, BALTIMORE COUNTY



**RYAN WILNER** rwilner@klnb.com | 443-632-2058

**MASON BERNSTEIN** mbernstein@klnb.com | 443-632-2089 **ALEX SHEARER** ashearer@klnb.com | 443-632-2081

# CLOSEUP J321





RYAN WILNER rwilner@klnb.com | 443-632-2058 MASON BERNSTEIN mbernstein@kInb.com | 443-632-2089 ALEX SHEARER ashearer@klnb.com | 443-632-2081 kInb

# kInb

### **321 YORK RD** 321 YORK RD, TOWSON, MARYLAND 21204, BALTIMORE COUNTY

### FOR MORE INFORMATION, PLEASE CONTACT:

**RYAN WILNER** 

### **MASON BERNSTEIN**

rwilner@klnb.com 443-632-2058 mbernstein@klnb.com 443-632-2089 ALEX SHEARER