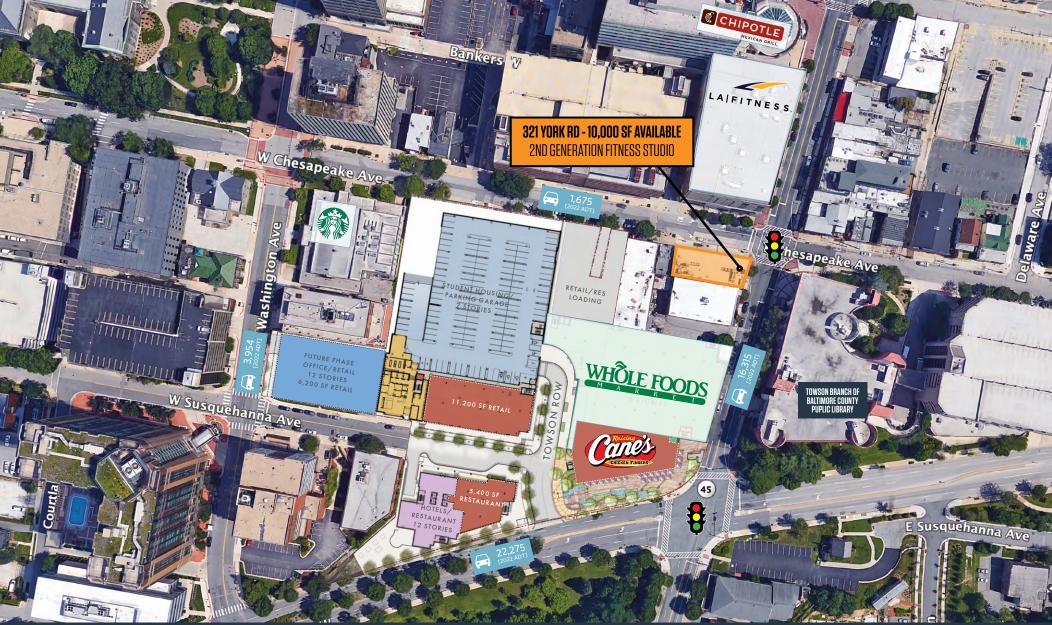

## **RETAIL FOR LEASE**

MASON BERNSTEIN

- 10,000 SF 2nd Generation Fitness Studio space located in the heart of Towson.
- Directly adjacent to brand new Whole Foods and an abundance of new student housing.
- Structured and street parking is plentiful.
- Excellent daytime traffic drivers including Baltimore County Government Offices and Towson University.

#### **PROPERTY HIGHLIGHTS:**

10,000 SF 2nd Generation Fitness Studio space located in the heart of Towson.

. . . . . . . . . . . . . . . .