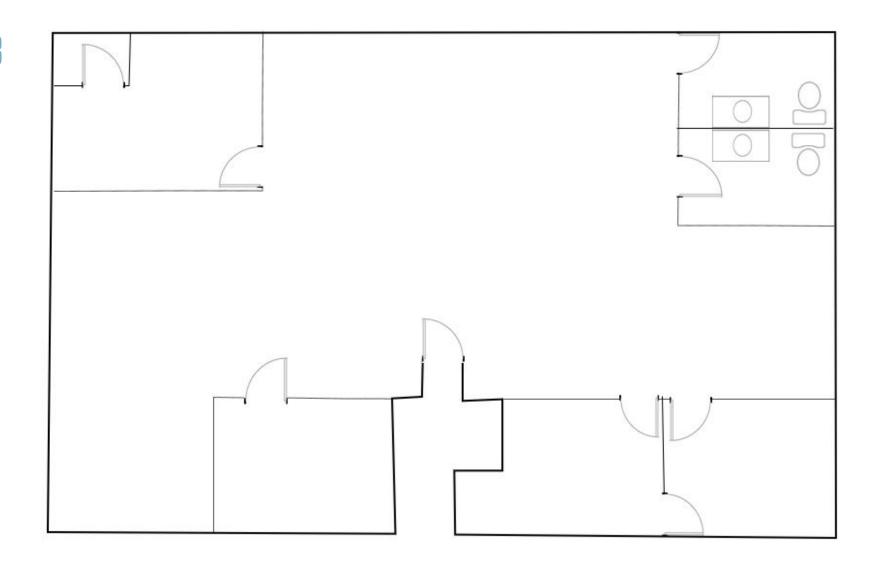

# TOOR PLAN 751 ROCKVILLE PIKE ROCKVILLE, MARYLAND 20852, MONTGOMERY COUNTY, MD

**SUITE 17/18B** 

2,000 SF