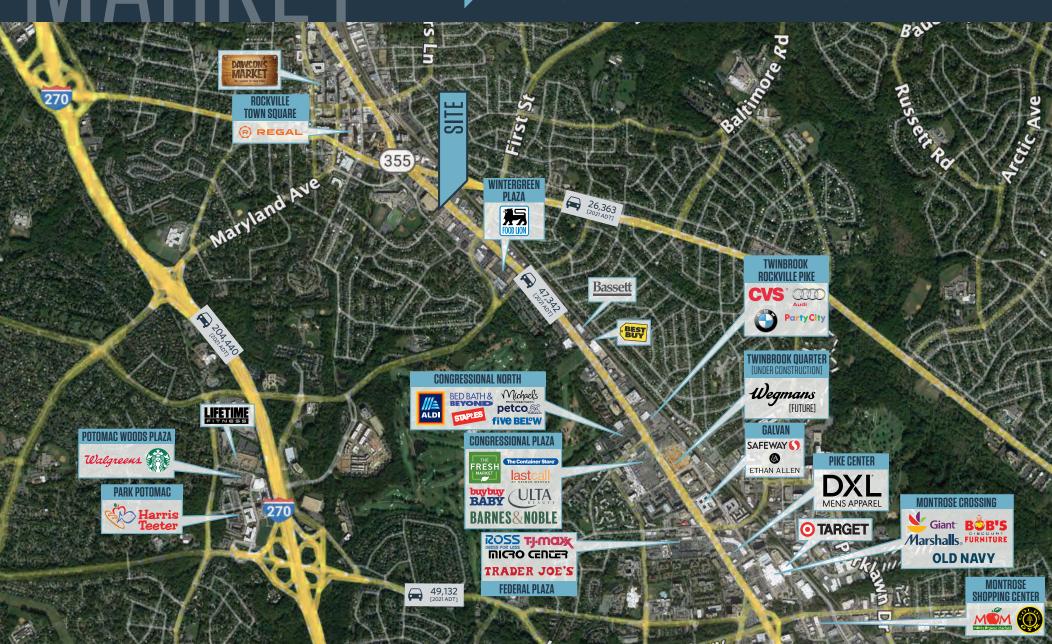

### **BUILDING AMENITIES**

- 24 Hour Access
- Drop Ceiling
- Air Conditioning
- Free Parking
- Located near the Rockville Metro and restaurants/shops