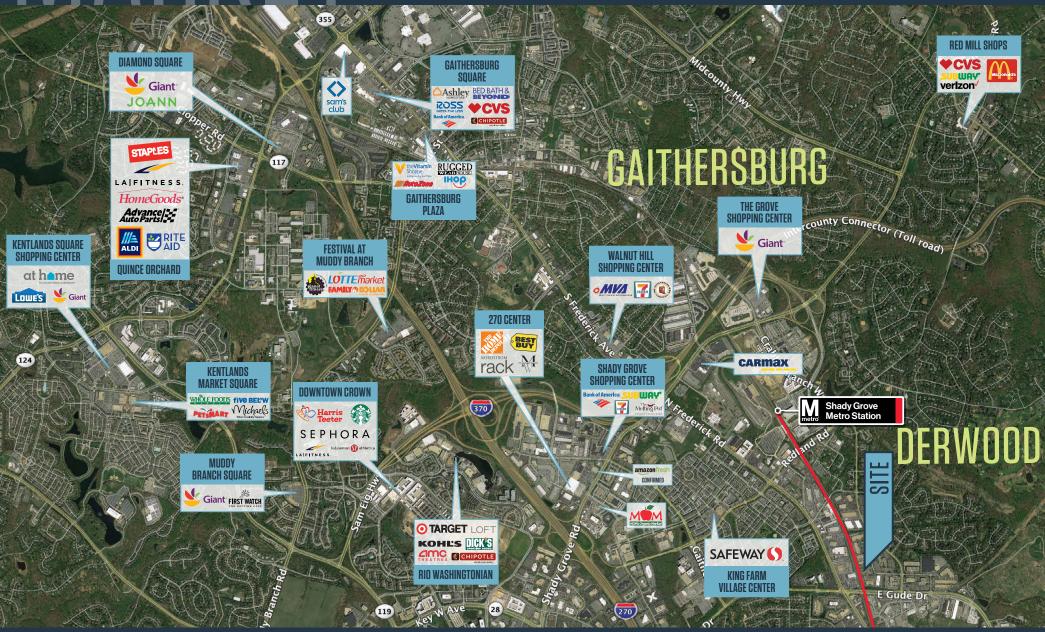

7564 Standish Place is only 2 miles from the Shady Grove Metro Station; less than 5 miles from I-270; and 2 miles from MD Rt. 200, the Intercounty Connector. The property is only minutes from two sparkling new communities - Downtown Crown and RIO Washingtonian Center. These two communities offer AMC Theaters, Dick's Sporting Goods, new townhomes and apartments, as well as restaurants including Ted's Bulletin, Chop't, Carraba's, Corner Bakery, Coastal Flats and Paladar.