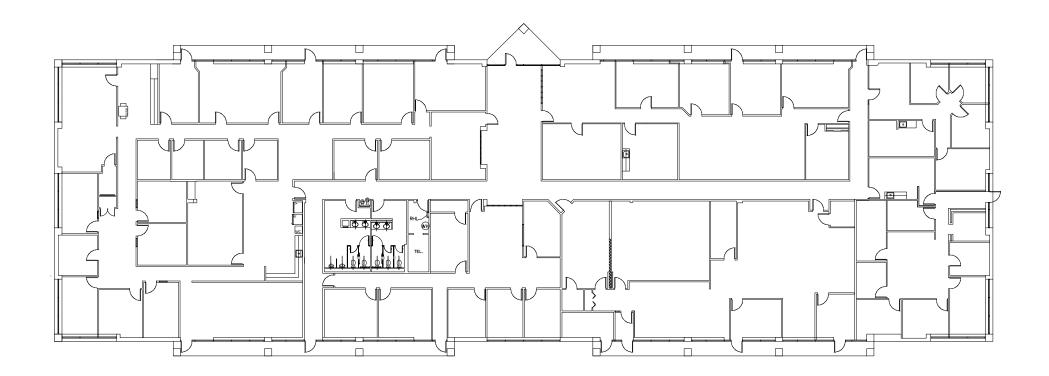

### FREESTANDING OFFICE BUILDING FOR LEASE OR SALE

- Type: Single Story Office Building
- RBA: 18,810 SF
- Available: Full building available October 2023
- Parking: Surface 3.5/1,000 SF

kfellows@edgecre.com | 301-222-0210

ROCKVILLE, MARYLAND 20855

**7564 STANDISH PLACE** 

18,810 SF