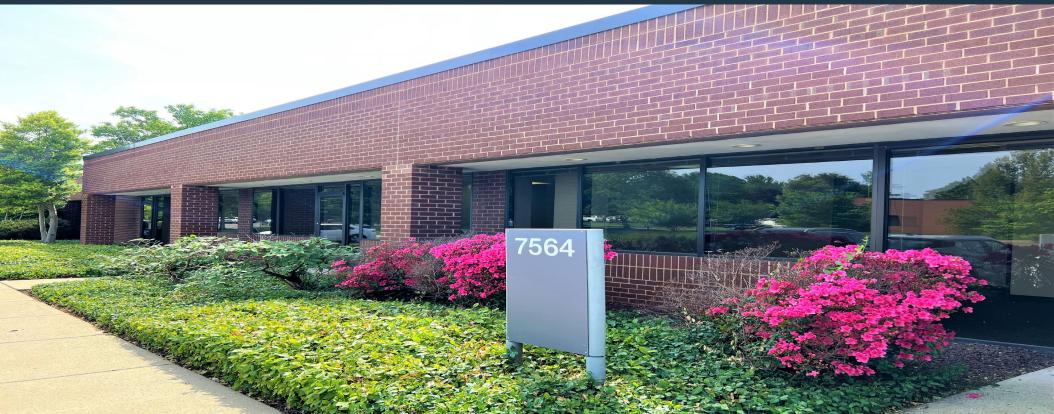

# kInb

**7564 STANDISH PLACE** 

ROCKVILLE, MARYLAND 20855

### FREESTANDING OFFICE BUILDING FOR LEASE OR SALE

- Type: Single Story Office Building
- RBA: 18,810 SF
- Available: Full building available October 2023
- Parking: Surface 3.5/1,000 SF

kfellows@edgecre.com | 301-222-0210