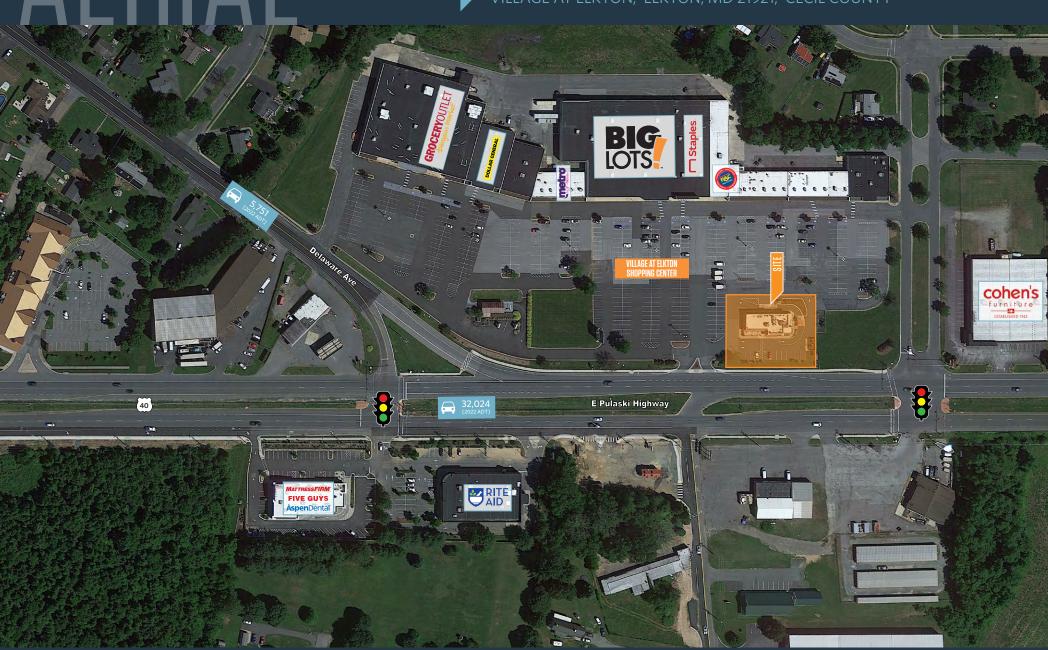

# RETAIL FOR LEASE

- Available: 3,350 SF/ 0.73 Acres
- 2nd generation restaurant space available with drive-thru.
- Located in the Village at Elkton Shopping Center
- Prime visibility off of Rt. 40 in the heart of the Elkton market

#### **PROPERTY HIGHLIGHTS:**

3,350 SF freestanding restaurant building with outdoor seating situated on 0.73 acres, in the highly trafficked Village at Elkton Shopping Center.

#### TRAFFIC COUNTS | 2022:

Pulaski Highway 32,024 ADT Delaware Ave 5,751 ADT