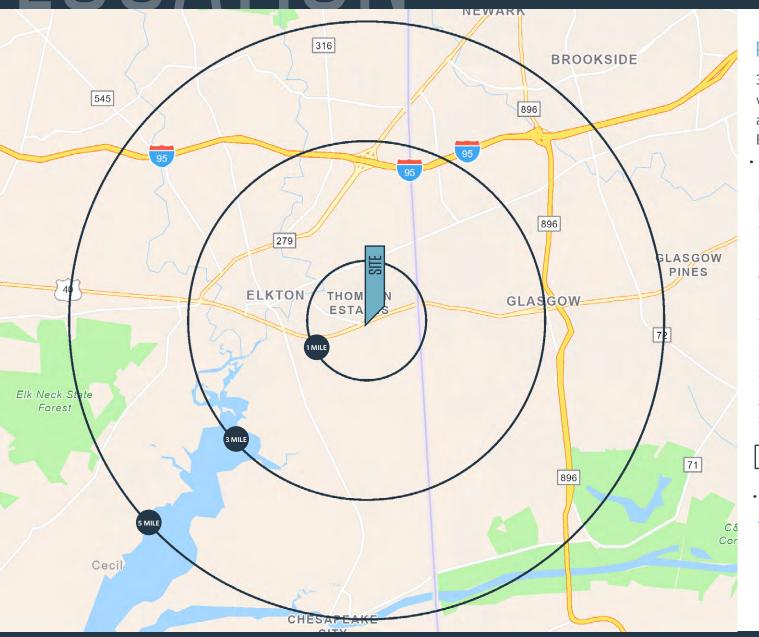

#### DEMOGRAPHICS | 2023:

1-MILE 3-MILE 5-MILE Population 6,142 30,328 70,127

**Daytime Population** 

34,779 7,414 69,901

Households

2,289 11,069 26,536

Average HH Income

\$86,179 \$101,025 \$106,826

#### TRAFFIC COUNTS | 2022:

Pulaski Highway 32,024 ADT Delaware Ave 5,751 ADT