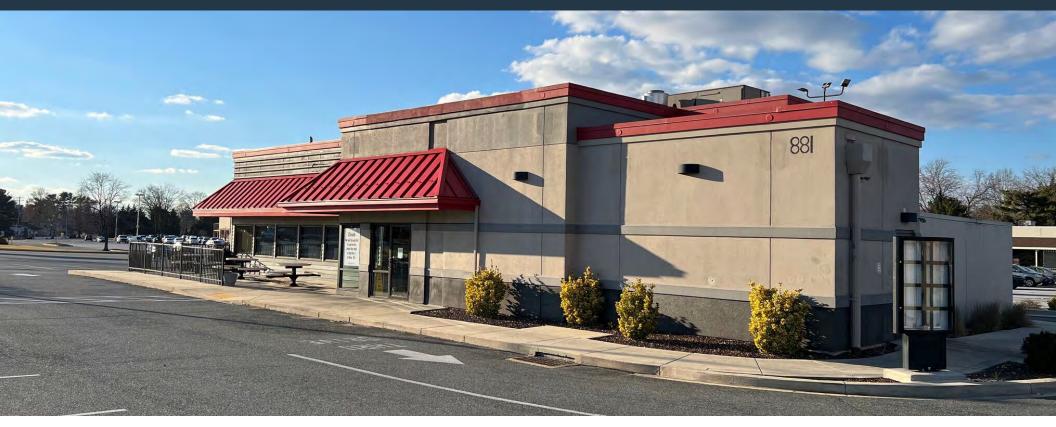

# RETAIL FOR LEASE

- Available: 3,350 SF/ 0.73 Acres
- 2nd generation restaurant space available with drive-thru.
- Located in the Village at Elkton Shopping Center
- Prime visibility off of Rt. 40 in the heart of the Elkton market

#### **PROPERTY HIGHLIGHTS:**

3,350 SF freestanding restaurant building with outdoor seating situated on 0.73 acres, in the highly trafficked Village at Elkton Shopping Center.