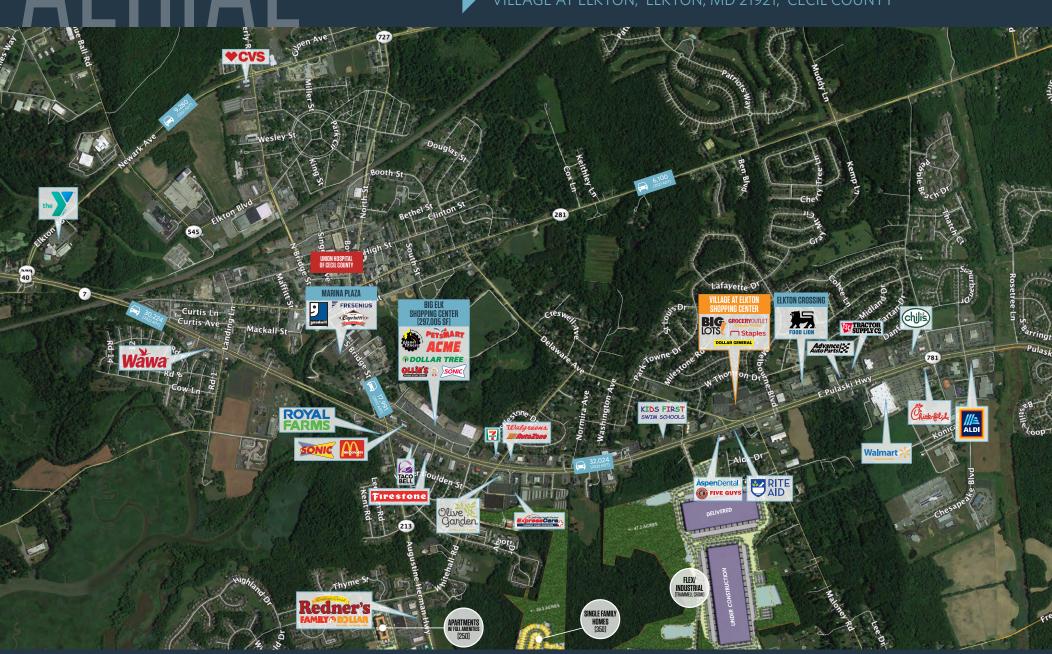

# JOIN THESE RETAILERS

# RETAIL FOR LEASE

- Available: 3,350 SF/ 0.73 Acres
- 2nd generation restaurant space available with drive-thru.
- Located in the Village at Elkton Shopping Center
- Prime visibility off of Rt. 40 in the heart of the Elkton market