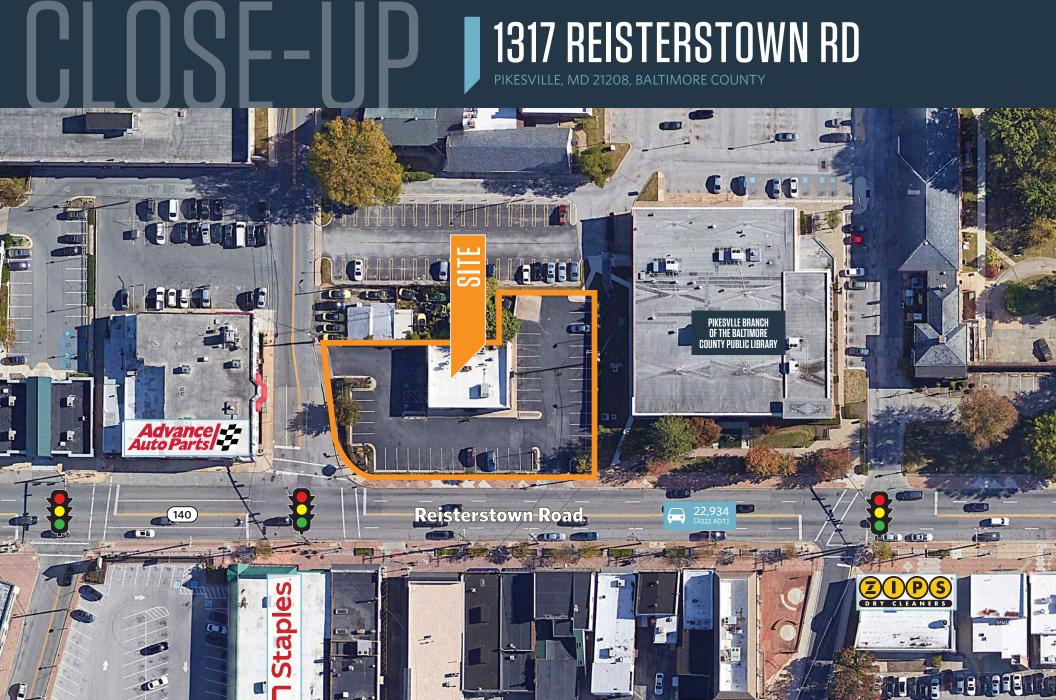

## **FREESTANDING RETAIL FOR LEASE**

- Prime 3,000 SF 2nd Gen Restaurant Space Available.
- Direct Visibility and Access To Reisterstown Rd [22,934 ADT].
- Close Proximity to I-695 [177,903 ADT] and Multiple Grocery Anchored Centers.
- Located at a Signalized Intersection.
- Close Proximity to 2nd busiest Giant Food location in the chain [per Placer.ai].

#### TRAFFIC COUNTS | 2022:

Reisterstown Road

22,934 ADT

kInb

MASON BERNSTEIN mberstein@klnb.com | 443-632-2089 ALEX SHEARER ashearer@kInb.com | 443-632-2081

RYAN WILNER rwilner@klnb.com | 443-632-2058