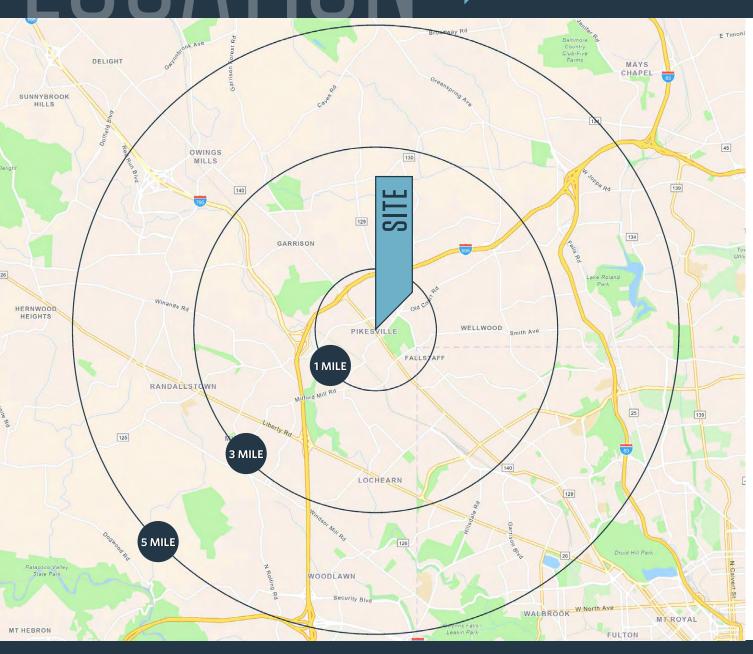

#### DEMOGRAPHICS | 2023:

| 1-MILE                        | 3-MILE          | 5-MILE    |
|-------------------------------|-----------------|-----------|
| Population<br>9,733           | 115,315         | 264,251   |
| Daytime Populatic<br>13,559   | n<br>107,232    | 268,327   |
| Households<br>4,472           | 46,400          | 107,065   |
| Average HH Incon<br>\$104,838 | ne<br>\$108,982 | \$109,032 |