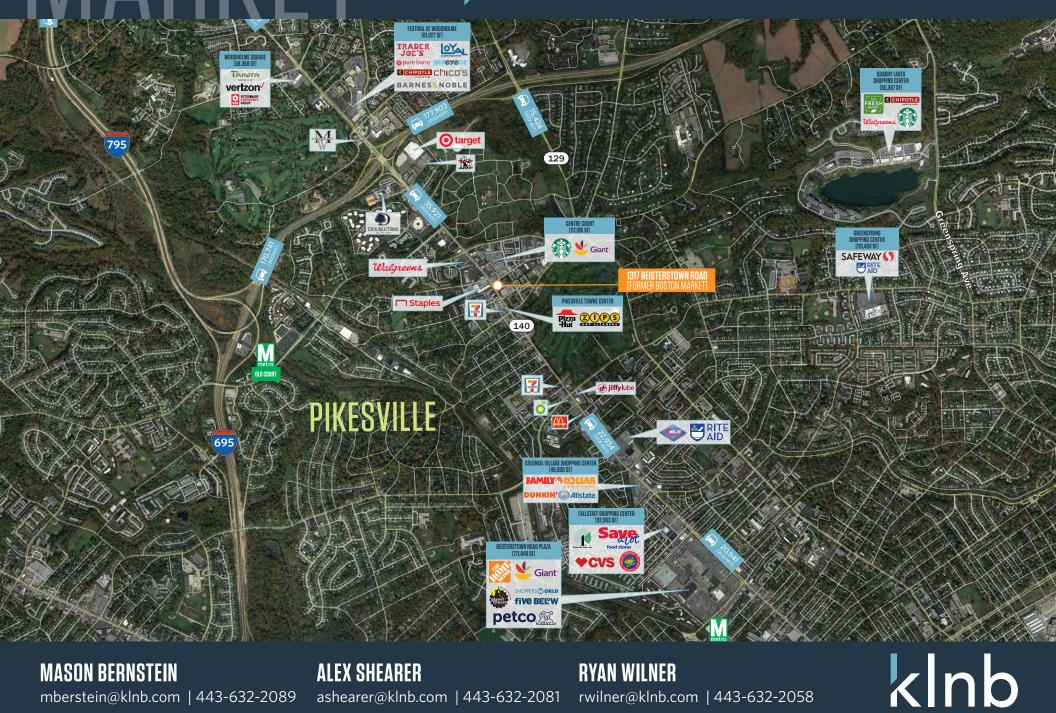

## NEARBY RETAILERS Giant Advance Sign Staples Otarget

## **FREESTANDING RETAIL FOR LEASE**

- Prime 3,000 SF 2nd Gen Restaurant Space Available.
- Direct Visibility and Access To Reisterstown Rd [22,934 ADT].
- Close Proximity to I-695 [177,903 ADT] and Multiple Grocery Anchored Centers.
- Located at a Signalized Intersection.
- Close Proximity to 2nd busiest Giant Food location in the chain [per Placer.ai].