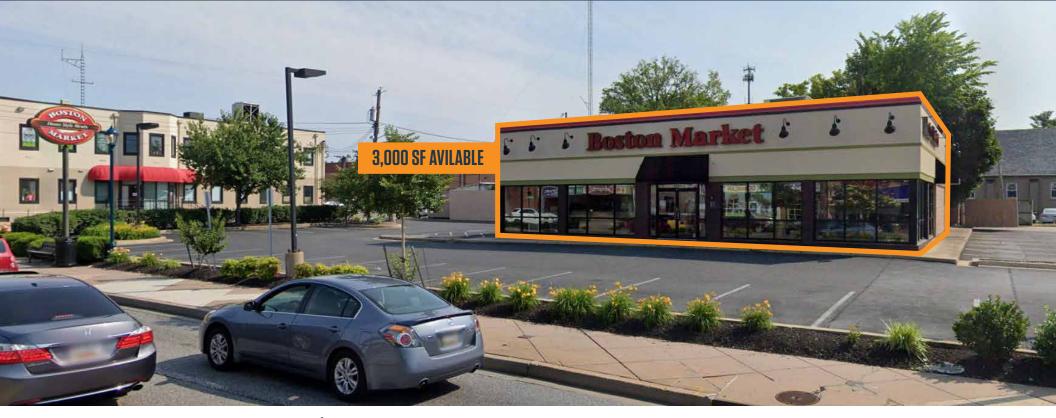

## **FREESTANDING RETAIL FOR LEASE**

- Prime 3,000 SF 2nd Gen Restaurant Space Available.
- Direct Visibility and Access To Reisterstown Rd [22,934 ADT].
- Close Proximity to I-695 [177,903 ADT] and Multiple Grocery Anchored Centers.
- Located at a Signalized Intersection.
- Close Proximity to 2nd busiest Giant Food location in the chain [per Placer.ai].

#### **PROPERTY HIGHLIGHTS:**

- 3,000 SF Freestanding [Former Boston Market]
- Abundant Parking
- Prime Visibilty and Access to Reisterstown Rd.

. . . . . . . .