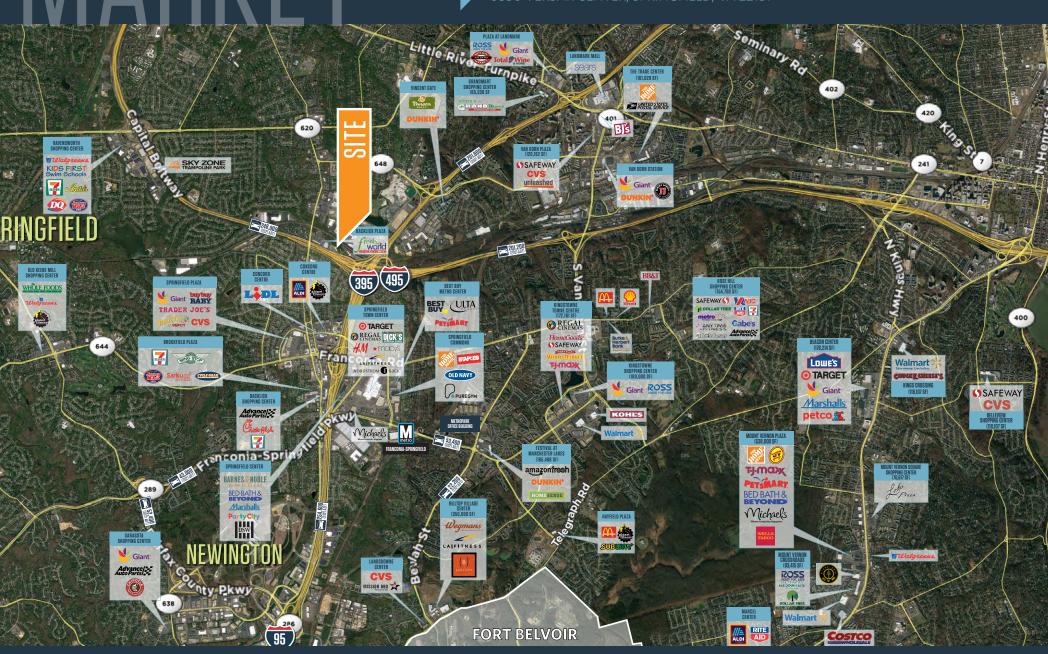

## **LOCATION**

- I-395/495 visibility; +/- 248,000 average daily traffic count
- Six-minute walk to Backlick Road VRE; close to Franconia-Springfield (3.8 mi) and Van Dorn (5.1 mi) Metro stations (Blue Line)
- 2.7 miles to Springfield Town Center
- 10 miles to Pentagon / 6.7 miles to Fort Belvoir (Kingman Gate) / 13 miles to DCA