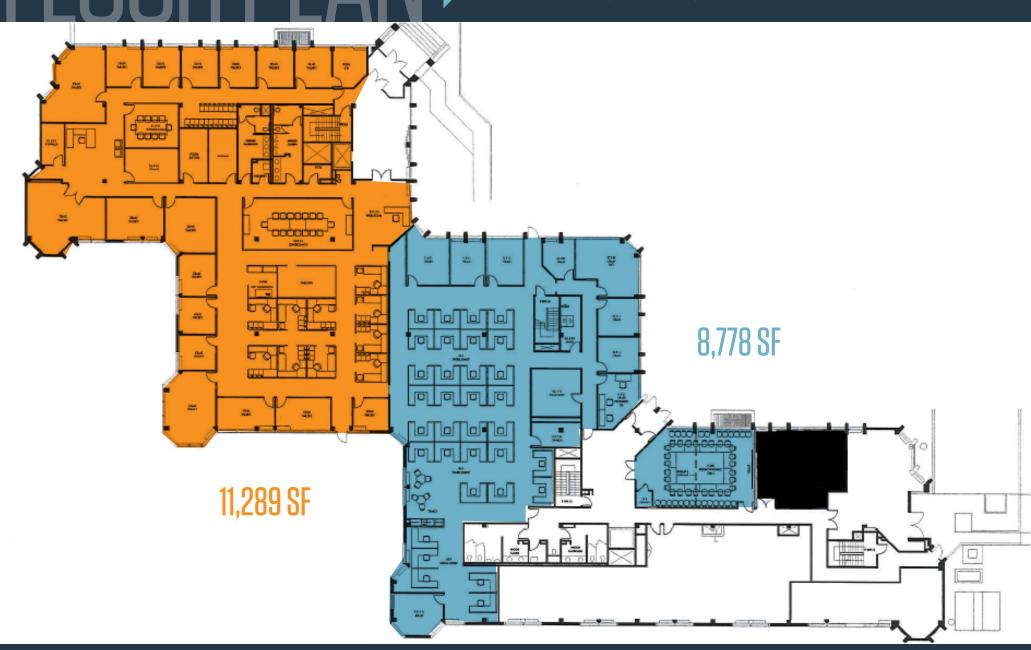

## PROPERTY OVERVIEW

6850 Versar Center is a 102,359 square foot office building at The Versar Center. The property is well located with highly visibility and is immediately adjacent to the 'Mixing Bowl' at the I-95 interchange in Springfield. There are two elevators available and a deli on-site. The building also offers a structured parking garage with 400 parking spaces.