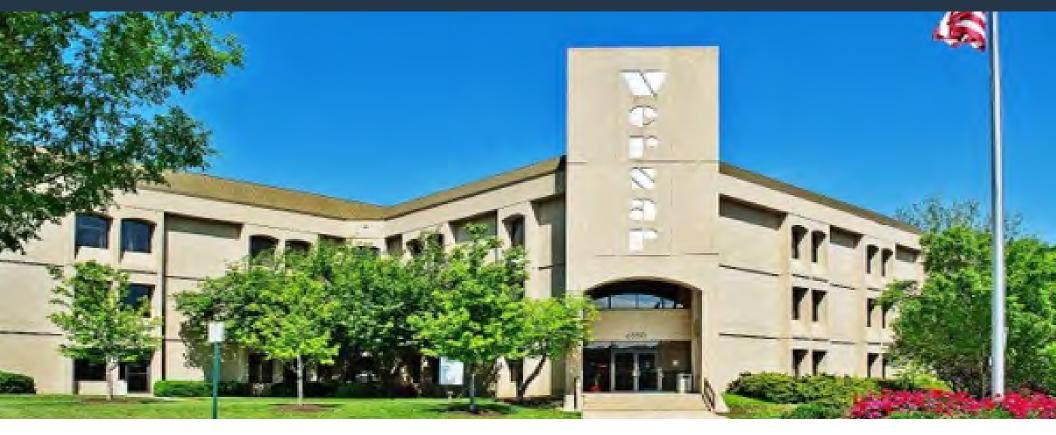

## PROPERTY OVERVIEW

6850 Versar Center is a 102,359 square foot office building at The Versar Center. The property is well located with highly visibility and is immediately adjacent to the 'Mixing Bowl' at the I-95 interchange in Springfield. There are two elevators available and a deli on-site. The building also offers a structured parking garage with 400 parking spaces.