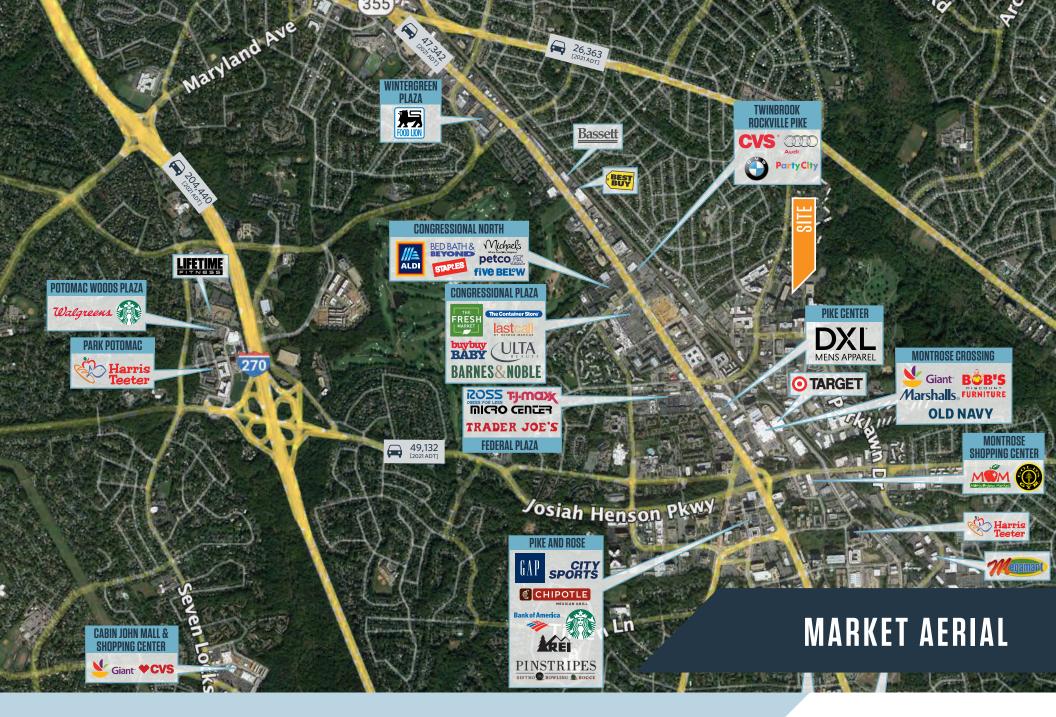

## **TRAFFIC**

| Гwinbrook Parkway |            |
|-------------------|------------|
| Northbound        | 7,978 AADT |
| Southbound        | 7,976 AADT |
| Parklawn Drive    |            |
| Westbound         | 7,332 AADT |
| Southbound        | 7,330 AADT |