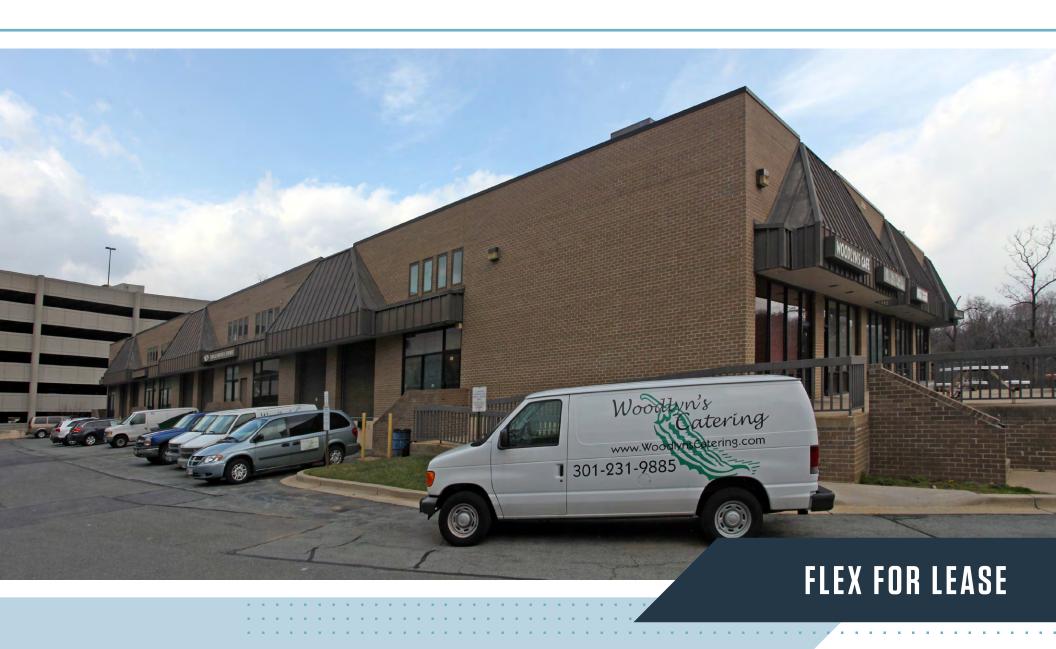

# 12712 ROCK CREEK MILL RD

Rockville, MD 20852

## PROPERTY HIGHLIGHTS

- Flex buildings
- 18' clear ceiling heights
- Drive-in loading available
- Commercial Zoning
- Free surface parking at 1.8/1000 ratio
- 0.5 miles/15 min walk to Twinbrook Metro
- Just off Twinbrook Parkway at Fishers Lane
- Abundant retail and lifestyle amenities within walking distance
- Less than 5 miles from I-270