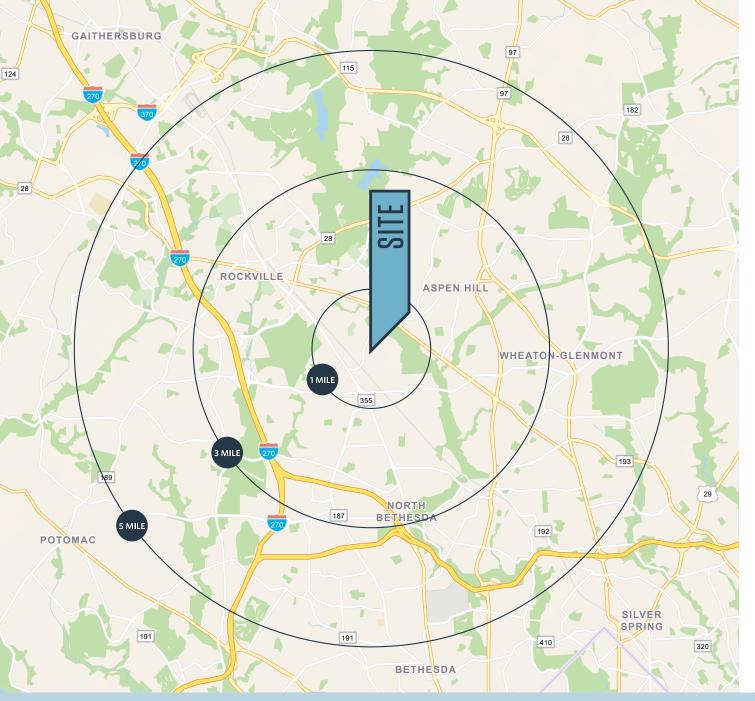

## **DEMOGRAPHICS**

| 1 mile                    | 3 miles           | 5 miles   |
|---------------------------|-------------------|-----------|
| 24,297<br>POPULATION      | 162,053           | 360,676   |
| 10,410<br>DAYTIME POPUI   | 60,111<br>ATION   | 134,410   |
| \$83,177<br>AVERAGE HH IN | \$105,146<br>COME | \$116,366 |