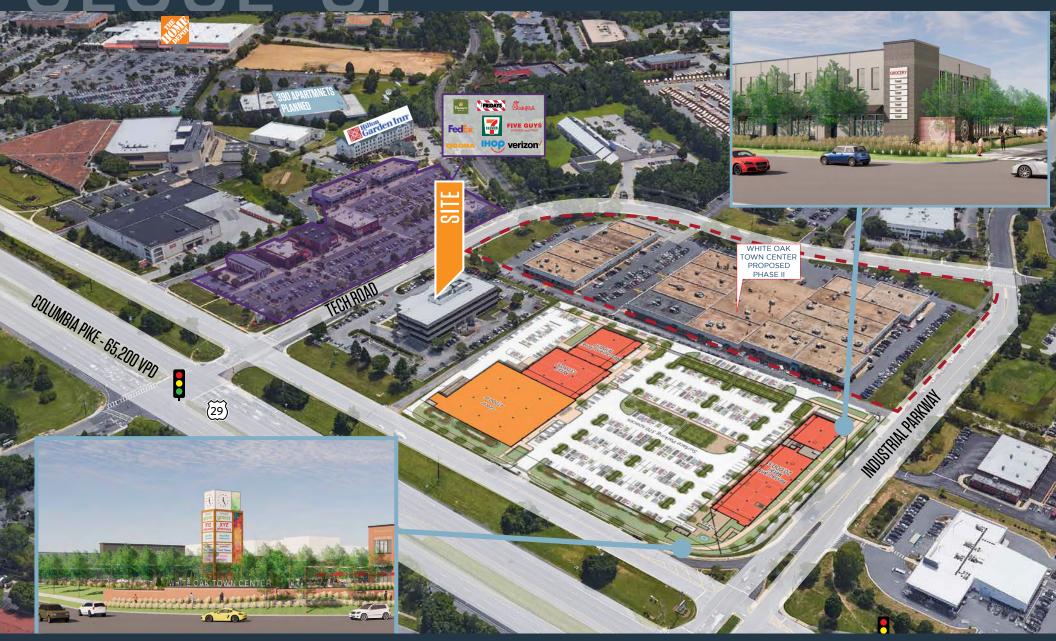

PRING, MD 20904



## PROPERTY HIGHLIGHTS

Year Built: 1988 **Building Class:** 

3 Stories **Building Height:** 

160 Surface Parking:

**Building Size:** 55,422 SF Tech Center 29 is located in eastern Montgomery County with easy access to I-95 and I-495. The property has excellent visibility from Route 29 with attractive landscaping and high window ratio. Constructed in 1988, the property sits on 12.95 acres and offers large floor sizes with compact core, large column spacing, 9 foot ceiling heights and 2 recessed, full height loading docks.

### **KENNETH FELLOWS**



**KENNETH FELLOWS** 

kfellows@klnb.com | 301-222-0210

**ROBERT PUGH** 

rpugh@klnb.com | 301-222-0211

**KEIRY MARTINEZ** 

kmartinez@klnb.com | 703-334-5629



# TECH CENTER 29 12200 TECH ROAD, SILVER SPRING, MD 20904





# FINAR PI AN TECH CENTER 29 12200 TECH ROAD, SILVER SPRING, MD 20904

**SUITE 100 8,600 SF** 





# FIGH PI AN TECH CENTER 29 12200 TECH ROAD, SILVER SPRING, MD 20904

**SUITE 340** 

1,467 SF SPEC SUITE





## FOR MORE INFORMATION, PLEASE CONTACT:

### **KENNETH FELLOWS**

kfellows@klnb.com 301-222-0210

### **ROBERT PUGH**

rpugh@klnb.com 301-222-0211

#### **KEIRY MARTINEZ**

kmartinez@klnb.com 703-334-5629

2273 Research Boulevard, Suite 150, Rockville, MD 20850

## kinb.com









While we have no reason to doubt the accuracy of any of the information supplied, we cannot, and do not, guarantee its accuracy. All information should be independently verified prior to a purchase or lease of the property. We are not responsible for errors, omissions, misuse, or misinterpretation o