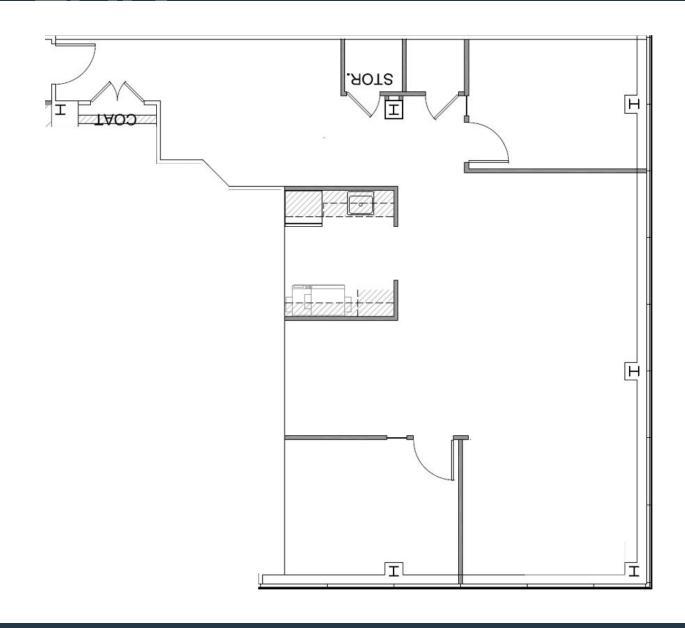

# FIGH PI AN TECH CENTER 29 12200 TECH ROAD, SILVER SPRING, MD 20904

**SUITE 340** 

1,467 SF SPEC SUITE