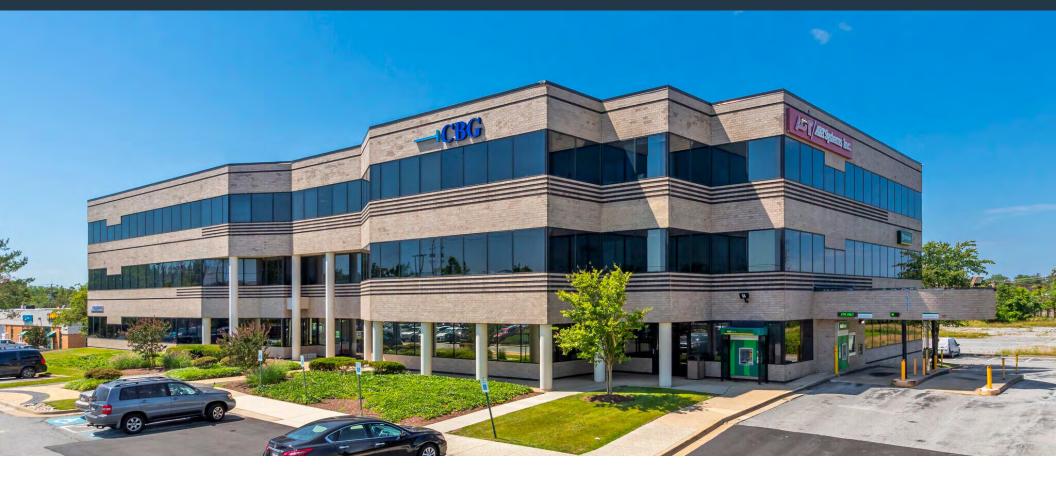

## TECH CENTER 29 klnb 12200 TECH ROAD, SILVER SPRING, MD 20904

## PROPERTY HIGHLIGHTS

Year Built: 1988 **Building Class:** 

3 Stories **Building Height:** 

160 Surface Parking:

**Building Size:** 55,422 SF Tech Center 29 is located in eastern Montgomery County with easy access to I-95 and I-495. The property has excellent visibility from Route 29 with attractive landscaping and high window ratio. Constructed in 1988, the property sits on 12.95 acres and offers large floor sizes with compact core, large column spacing, 9 foot ceiling heights and 2 recessed, full height loading docks.