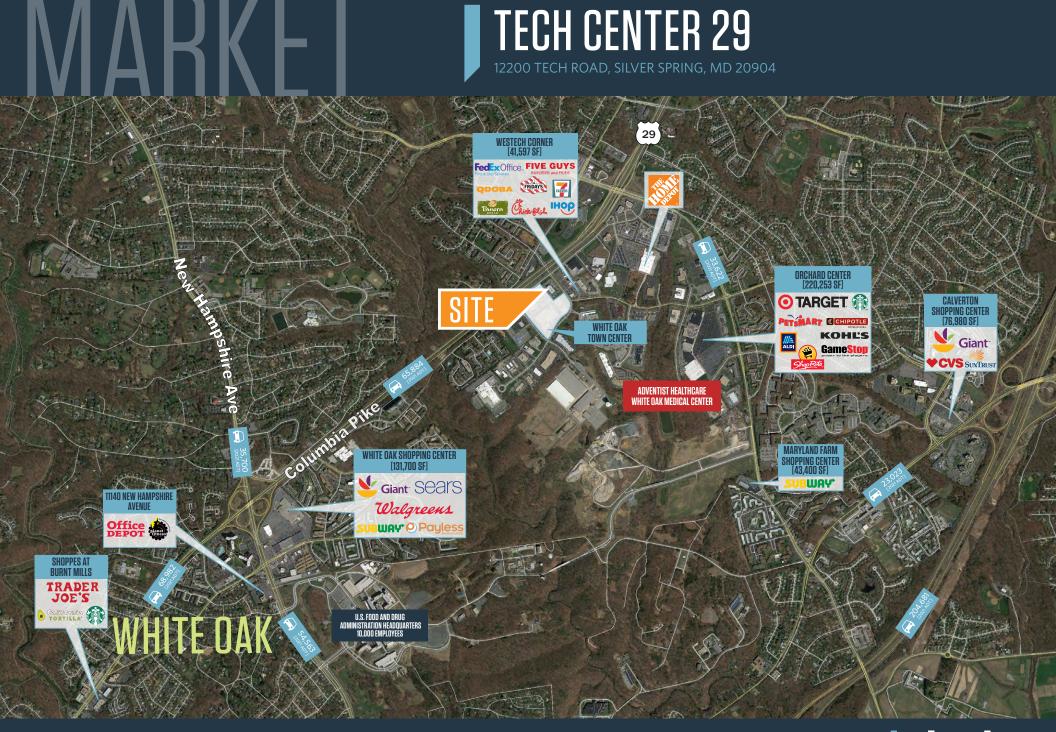

## TECH CENTER 29 klnb 12200 TECH ROAD, SILVER SPRING, MD 20904



## PROPERTY HIGHLIGHTS

Year Built: 1988 **Building Class:** 

3 Stories **Building Height:** 

160 Surface Parking:

**Building Size:** 55,422 SF Tech Center 29 is located in eastern Montgomery County with easy access to I-95 and I-495. The property has excellent visibility from Route 29 with attractive landscaping and high window ratio. Constructed in 1988, the property sits on 12.95 acres and offers large floor sizes with compact core, large column spacing, 9 foot ceiling heights and 2 recessed, full height loading docks.

### **KENNETH FELLOWS**



**KENNETH FELLOWS** 

kfellows@klnb.com | 301-222-0210

**ROBERT PUGH** 

rpugh@klnb.com | 301-222-0211

**KEIRY MARTINEZ** 

kmartinez@klnb.com | 703-334-5629



# TECH CENTER 29 12200 TECH ROAD, SILVER SPRING, MD 20904





# FINAR PI AN TECH CENTER 29 12200 TECH ROAD, SILVER SPRING, MD 20904

**SUITE 100 8,600 SF** 





# FIGH PI AN TECH CENTER 29 12200 TECH ROAD, SILVER SPRING, MD 20904

**SUITE 340** 

1,467 SF SPEC SUITE





## FOR MORE INFORMATION, PLEASE CONTACT:

### **KENNETH FELLOWS**

kfellows@klnb.com 301-222-0210

### **ROBERT PUGH**

rpugh@klnb.com 301-222-0211

#### **KEIRY MARTINEZ**

kmartinez@klnb.com 703-334-5629

2273 Research Boulevard, Suite 150, Rockville, MD 20850

## kinb.com









While we have no reason to doubt the accuracy of any of the information supp