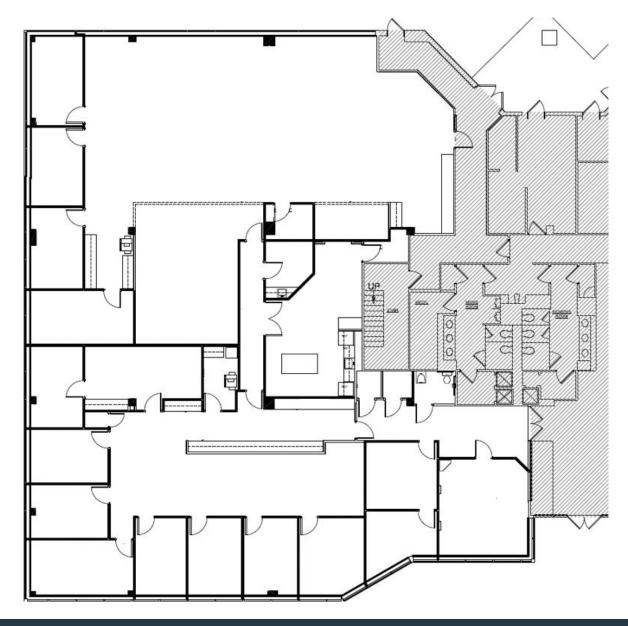

# FINAR PI AN TECH CENTER 29 12200 TECH ROAD, SILVER SPRING, MD 20904

**SUITE 100 8,600 SF** 

# FIGH PI AN TECH CENTER 29 12200 TECH ROAD, SILVER SPRING, MD 20904

**SUITE 340** 

1,467 SF SPEC SUITE