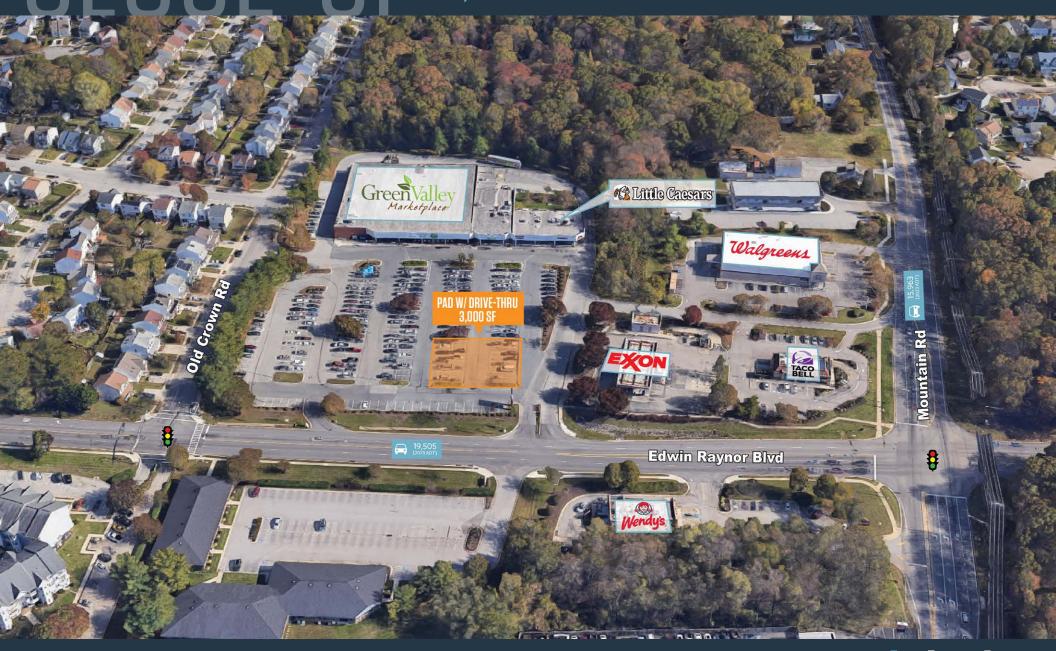

## PAD SITE FOR LEASE

- Pad site opportunity with drive-thru in grocery anchored shopping center
- Center recently underwent a complete facade renovation
- Pylon signage available
- Join Green Valley Marketplace, Walgreens, Taco Bell, Exxon, Little Caesars and other successful tenants
- Regionally located at the major crossroads of Edwin Raynor Boulevard & Mountain Road in the heart of Anne Arundel County

#### **AVAILABLE SPACE:**

3,000 SF Pad-Site with Drive-Thru

#### TRAFFIC COUNTS | 2023:

Edwin Raymor Blvd 19,505 ADT

Mountain Road 15,963 ADT

# CHESTERFIELD PLAZA 8095 EDWIN RAYNOR BOULEVARD, PASADENA, MD 21122

**EDWIN RAYNOR BOULEVARD** 