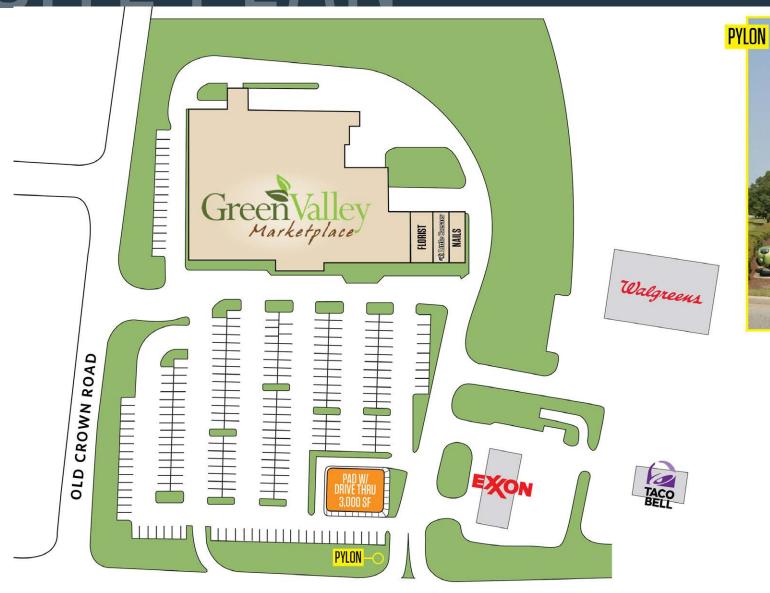

## PAD SITE FOR LEASE

- Pad site opportunity with drive-thru in grocery anchored shopping center
- Center recently underwent a complete facade renovation
- Pylon signage available
- Join Green Valley Marketplace, Walgreens, Taco Bell, Exxon, Little Caesars and other successful tenants
- Regionally located at the major crossroads of Edwin Raynor Boulevard & Mountain Road in the heart of Anne Arundel County

#### **AVAILABLE SPACE:**

3,000 SF Pad-Site with Drive-Thru