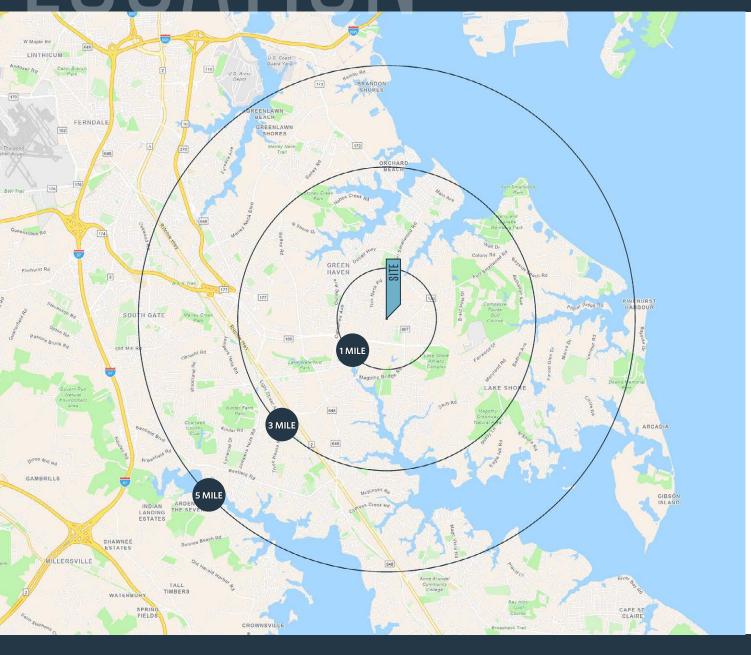

#### DEMOGRAPHICS | 2024:

1-MILE 3-MILE 5-MILE

Population

11,715 61,390 151,108

Daytime Population

8,836 41,091 108,056

Households

4,345 22,360 55,037

Average HH Income

\$134,014 \$152,508 \$162,046

CLICK TO DOWNLOAD DEMOGRAPHIC REPORT

#### TRAFFIC COUNTS | 2023:

Edwin Raymor Blvd 19,505 ADT

Mountain Road 15,963 ADT