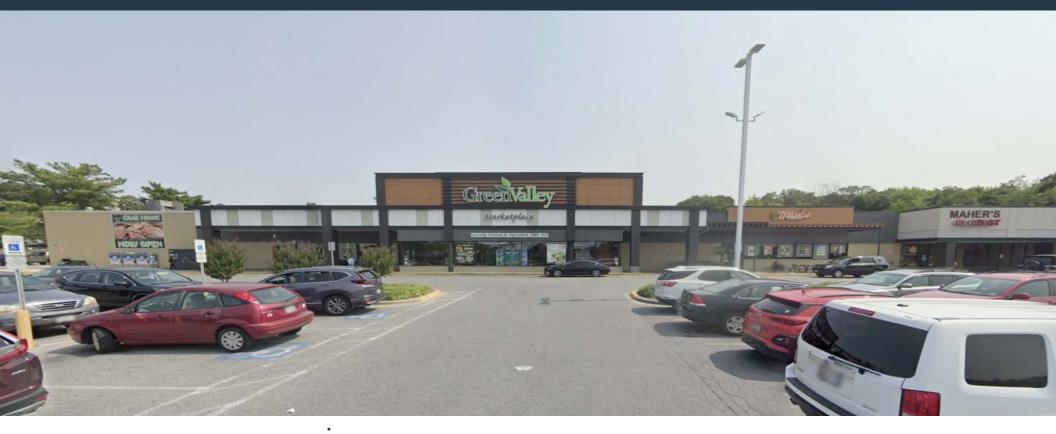

# CHESTERFIELD PLAZA

8095 EDWIN RAYNOR BOULEVARD, PASADENA, MD 21122

## PAD SITE FOR LEASE

- Pad site opportunity with drive-thru in grocery anchored shopping center
- Center recently underwent a complete facade renovation
- Pylon signage available
- Join Green Valley Marketplace, Walgreens, Taco Bell, Exxon, Little Caesars and other successful tenants
- Regionally located at the major crossroads of Edwin Raynor Boulevard & Mountain Road in the heart of Anne Arundel County