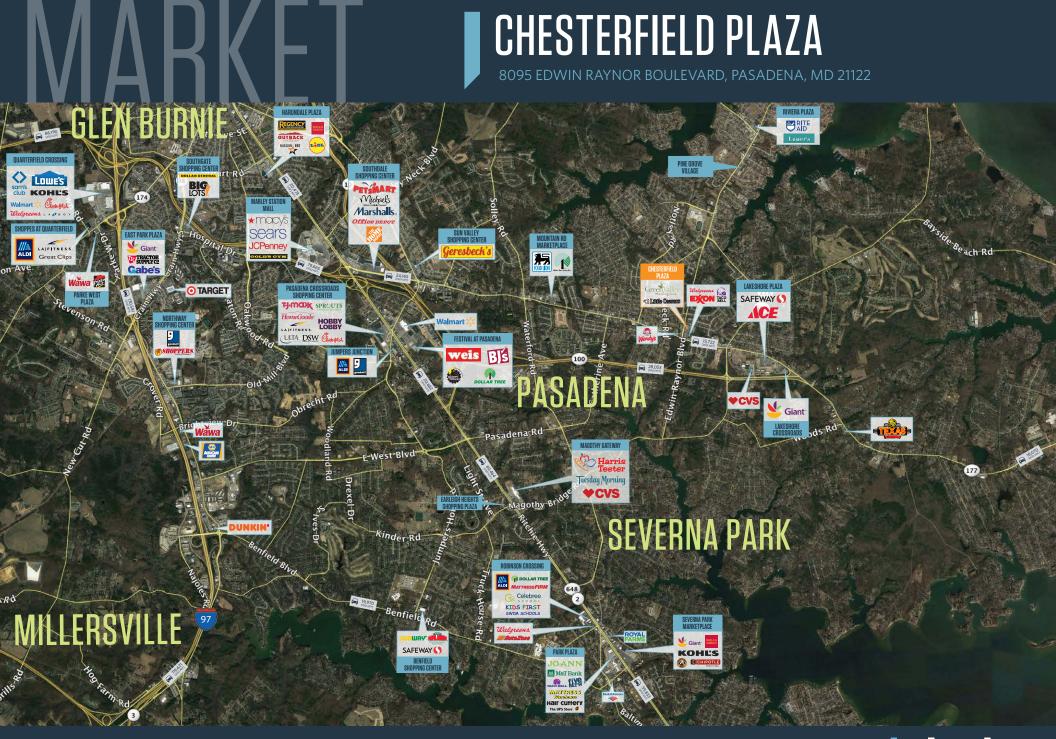

# CHESTERFIELD PLAZA 8095 EDWIN RAYNOR BOULEVARD, PASADENA, MD 21122

## JOIN THESE RETAILERS