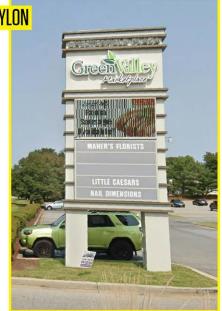

## PAD SITE FOR LEASE

- Pad site opportunity with drive-thru in grocery anchored shopping center
- Center recently underwent a complete facade renovation
- Pylon signage available
- Join Green Valley Marketplace, Walgreens, Taco Bell, Exxon, Little Caesars and other successful tenants
- Regionally located at the major crossroads of Edwin Raynor Boulevard & Mountain Road in the heart of Anne Arundel County