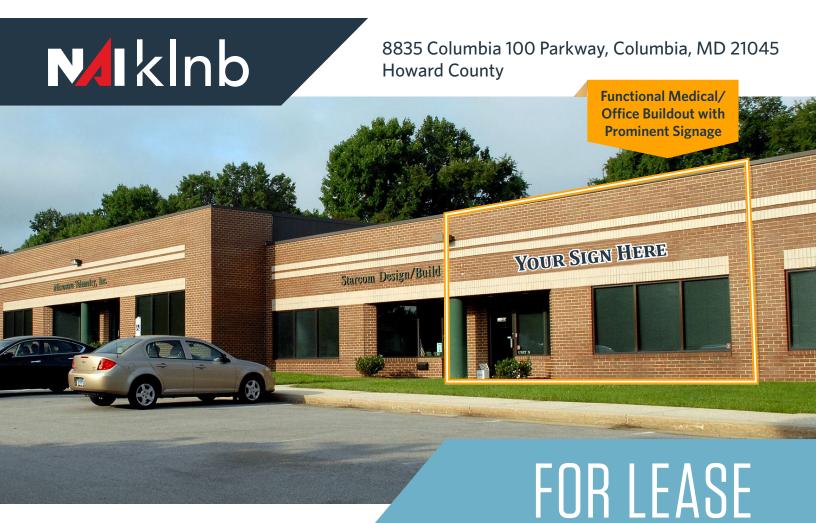

### PROPERTY HIGHLIGHTS

- One-story, individual entry, professional medical office
- Available: 1,800 rentable square feet
- Building Signage: Available
- Located immediately off of Route 100
- Three (3) exam rooms, two (2) restrooms, reception area, kitchen, supply room, check-in staff area, lab and equipment room
- Parking: Ample, free parking
- Individually metered
- Convenient access to I-95, Route 29 and Route 175

# 8835 COLUMBIA 100 PARKWAY

Columbia, MD 21045 I Howard County