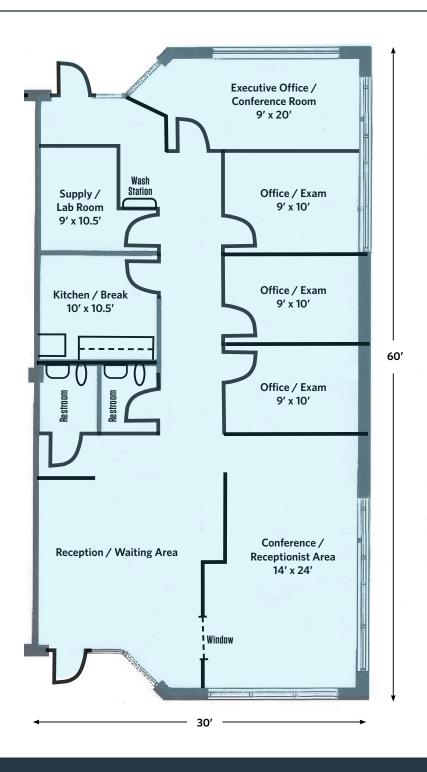

#### **FLOOR PLAN**

### PROPERTY HIGHLIGHTS

- One-story, individual entry, professional medical office
- Available: 1,800 rentable square feet
- Building Signage: Available
- Located immediately off of Route 100
- Three (3) exam rooms, two (2) restrooms, reception area, kitchen, supply room, check-in staff area, lab and equipment room
- Parking: Ample, free parking
- Individually metered
- Convenient access to I-95, Route 29 and Route 175