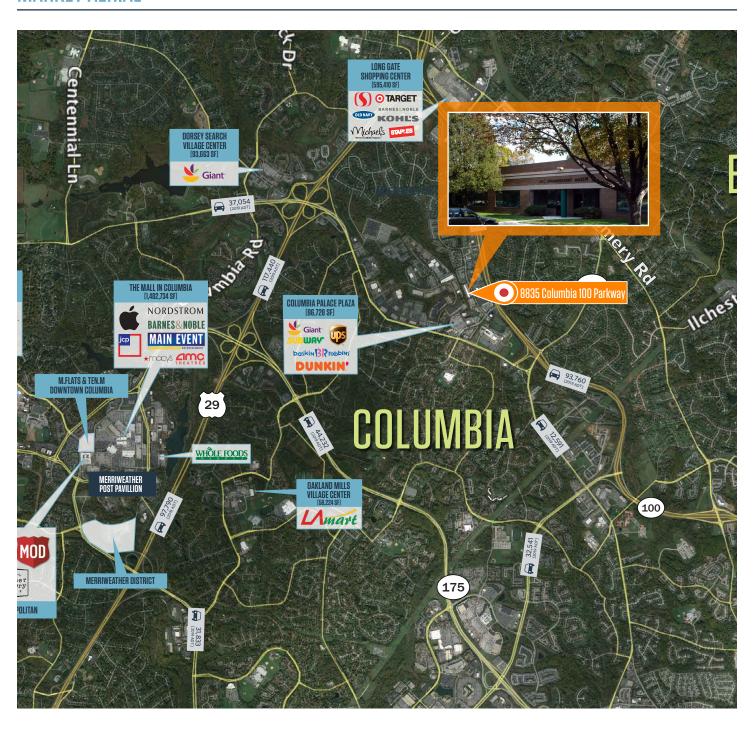

### PROPERTY HIGHLIGHTS

- One-story, individual entry, professional medical office
- Available: 1,800 rentable square feet
- Building Signage: Available
- Located immediately off of Route 100
- Three (3) exam rooms, two (2) restrooms, reception area, kitchen, supply room, check-in staff area, lab and equipment room
- Parking: Ample, free parking
- Individually metered
- Convenient access to I-95, Route 29 and Route 175



# 8835 COLUMBIA 100 PARKWAY

Columbia, MD 21045 I Howard County

#### **FLOOR PLAN**





### **MARKET AERIAL**



# 8835 COLUMBIA 100 PARKWAY

Columbia, MD 21045 I Howard County

## CLICK TO VIEW PROPERTY WEBSITE

For More Information, Please Contact:

**Spence Daw** sdaw@klnb.com 443-574-1429

**Richard Fields** rfields@klnb.com 443-574-1428

9881 Broken Land Parkway, Suite 300 Columbia, MD 21046

#### klnb.com







@KLNBLLC linkedin.com/company/klnb



instagram.com/klnbllc

While we have no reason to doubt the accuracy of any of the information supplied, we cannot, and do not, guarantee its accuracy. All information should be independently verified prior to a purchase or lease of the property. We are not responsible for errors, omissions, misuse, or misinterpretation of information contained herein and make no warranty of any kind, express or implied, with respect to the property or any other m