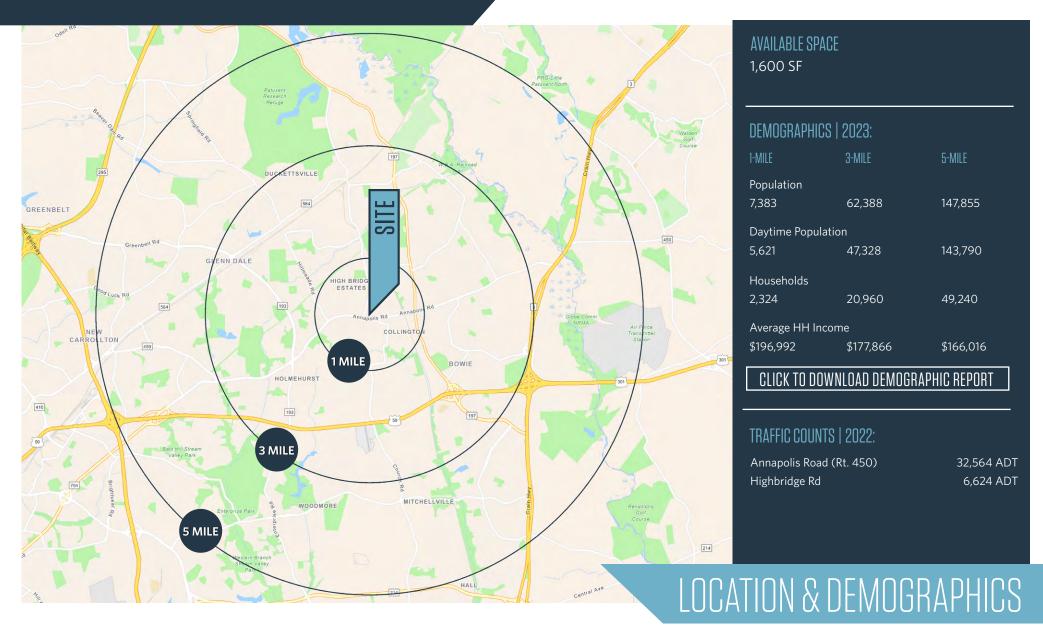

- 1,600 SF Available
- Located across from newly constructed Lidl at the signalized intersection of Annapolis Road and Highbridge Road
- CVS anchored center with a wide range of retail co-tenants serving the affluent Bowie population
- Seeking restaurants, retail, medical and professional services