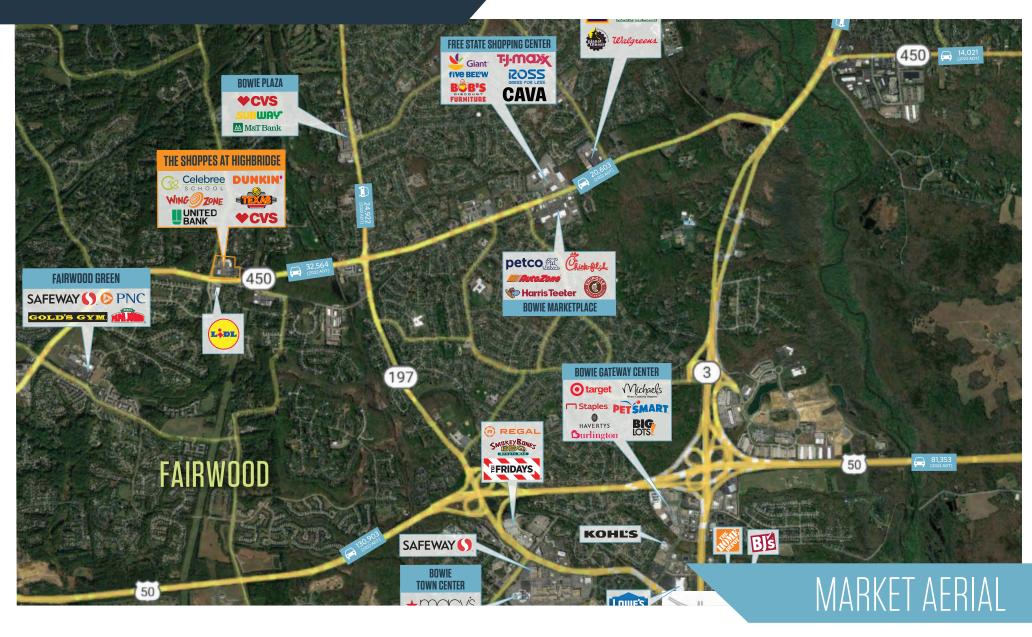

- 1,600 SF Available
- Located across from newly constructed Lidl at the signalized intersection of Annapolis Road and Highbridge Road
- CVS anchored center with a wide range of retail co-tenants serving the affluent Bowie population
- Seeking restaurants, retail, medical and professional services