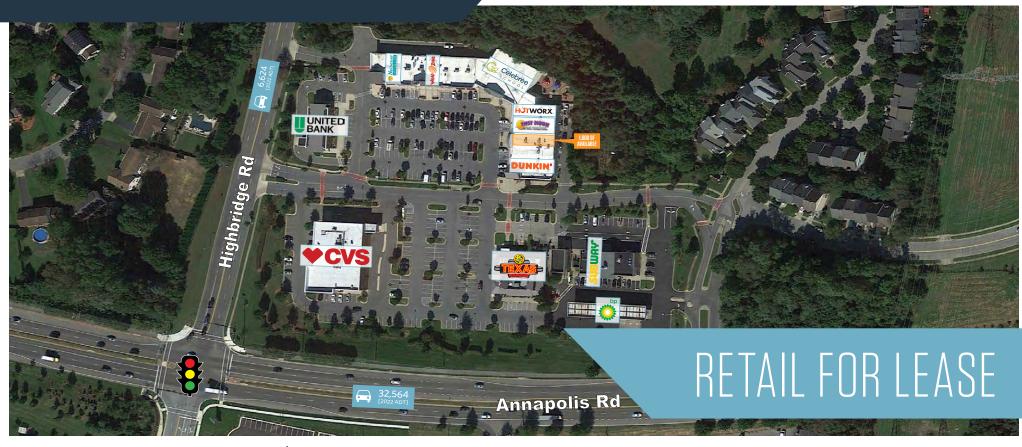

- 1,600 SF Available
- Located across from newly constructed Lidl at the signalized intersection of Annapolis Road and Highbridge Road
- CVS anchored center with a wide range of retail co-tenants serving the affluent Bowie population
- Seeking restaurants, retail, medical and professional services

Highbridge Rd & Annapolis Rd, Bowie, MD 20720 Prince George's County

SITE PLAN

Highbridge Rd & Annapolis Rd, Bowie, MD 20720 Prince George's County