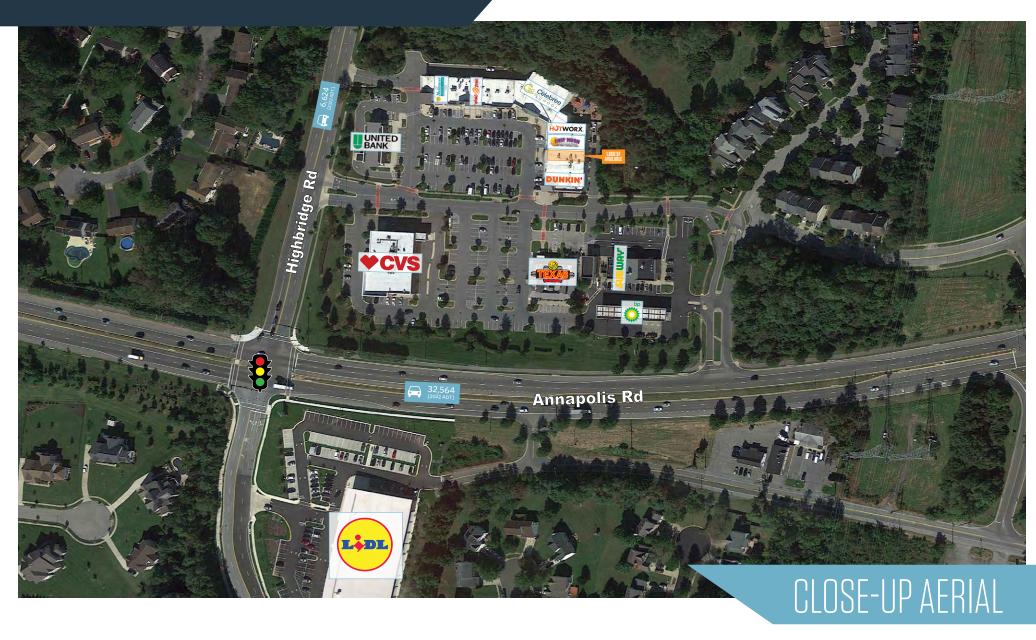

- 1,600 SF Available
- Located across from newly constructed Lidl at the signalized intersection of Annapolis Road and Highbridge Road
- CVS anchored center with a wide range of retail co-tenants serving the affluent Bowie population
- Seeking restaurants, retail, medical and professional services

Highbridge Rd & Annapolis Rd, Bowie, MD 20720 Prince George's County

SITE PLAN

Highbridge Rd & Annapolis Rd, Bowie, MD 20720 Prince George's County