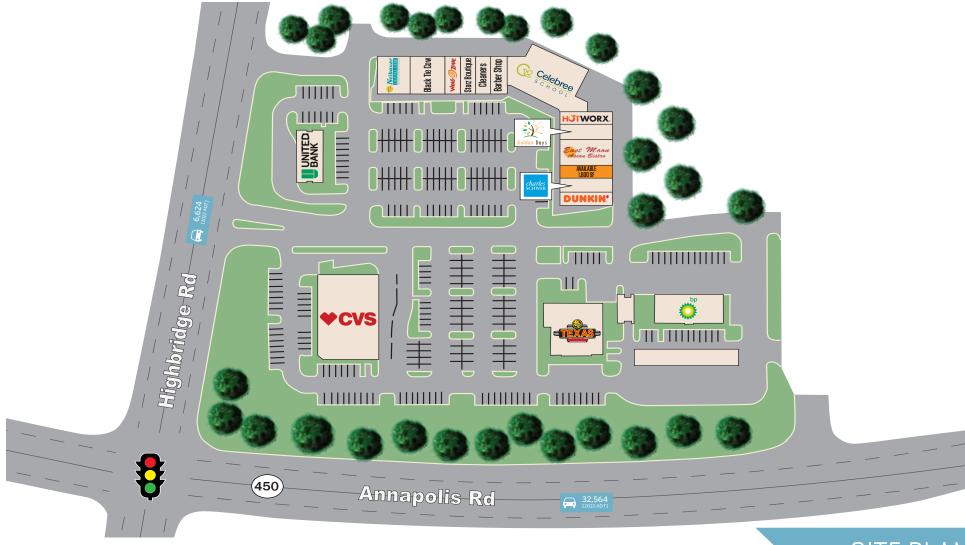

- 1,600 SF Available
- Located across from newly constructed Lidl at the signalized intersection of Annapolis Road and Highbridge Road
- CVS anchored center with a wide range of retail co-tenants serving the affluent Bowie population
- Seeking restaurants, retail, medical and professional services

Highbridge Rd & Annapolis Rd, Bowie, MD 20720 Prince George's County

SITE PLAN

Highbridge Rd & Annapolis Rd, Bowie, MD 20720 Prince George's County